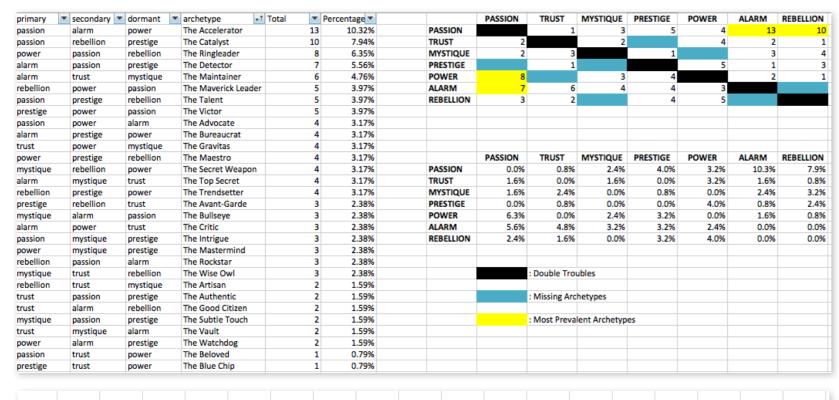

# THIS IS WHAT THE RAW DATA ORIGINALLY LOOKED LIKE WHEN WE BEGAN TO COMPARE YOUR ORGANIZATION'S SCORES TO OUR OVERALL TEST POPULATION OF OVER 100,000 PEOPLE.

As we prepared for the event, here's our spreadsheet, organized by "Personality Archetype"

# THIS IS YOUR CUSTOM "FASCINATION FINGERPRINT."

|                 |                                                                  |                                           | 5                                                             | SECONDARY                       | TRIGGER                                                         |                             |                                                                 |                                                            |
|-----------------|------------------------------------------------------------------|-------------------------------------------|---------------------------------------------------------------|---------------------------------|-----------------------------------------------------------------|-----------------------------|-----------------------------------------------------------------|------------------------------------------------------------|
|                 |                                                                  | PASSION<br>You attract through<br>emotion | TRUST  You build relationships with consistency and stability | MYSTIQUE  You inspire curiosity | PRESTIGE You earn respect with higher standards and performance | POWER  You lead and control | ALARM  You prompt action with urgency and negative consequences | REBELLION  You surprise with creative, untraditional ideas |
| PRIMARY TRIGGER | PASSION You attract through emotion                              |                                           | •                                                             |                                 | • •                                                             | **                          |                                                                 |                                                            |
|                 | TRUST  You build relationships with consistency and stability    | • •                                       |                                                               | •                               |                                                                 | •••                         | •                                                               | •                                                          |
|                 | MYSTIQUE You inspire curiosity                                   | •                                         | • •                                                           |                                 | •                                                               |                             | • •                                                             | • •                                                        |
|                 | PRESTIGE  You earn respect with higher standards and performance |                                           | •                                                             |                                 |                                                                 | • • •                       | •                                                               | •                                                          |
|                 | POWER You lead and control                                       |                                           |                                                               | • •                             | • • •                                                           |                             | ••                                                              | •                                                          |
|                 | ALARM  You prompt action with urgency and negative consequences  |                                           | • • •                                                         | ••                              | • • •                                                           | • •                         |                                                                 |                                                            |
|                 | REBELLION  You surprise with creative, untraditional ideas       | •                                         | •                                                             |                                 | • ••                                                            | •                           |                                                                 |                                                            |

Example of the custom "Fascination Fingerprint" This diagram shows the concentration of Personality Archetypes of the organization.

|                 | SECONDARY TRIGGER                                                |                                           |                                                               |                                 |                                                                  |                             |                                                                 |                                                            |
|-----------------|------------------------------------------------------------------|-------------------------------------------|---------------------------------------------------------------|---------------------------------|------------------------------------------------------------------|-----------------------------|-----------------------------------------------------------------|------------------------------------------------------------|
|                 |                                                                  | PASSION<br>You attract through<br>emotion | TRUST  You build relationships with consistency and stability | MYSTIQUE  You inspire curiosity | PRESTIGE  You earn respect with higher standards and performance | POWER  You lead and control | ALARM  You prompt action with urgency and negative consequences | REBELLION  You surprise with creative, untraditional ideas |
| PRIMARY TRIGGER | PASSION You attract through emotion                              |                                           | 0.8%                                                          | 2.4%                            | 4.0%                                                             | 3.2%                        | 10.3%                                                           | 7.9%                                                       |
|                 | TRUST You build relationships with consistency and stability     | 1.6%                                      |                                                               | 1.6%                            |                                                                  | 3.2%                        | 1.6%                                                            | 0.8%                                                       |
|                 | MYSTIQUE You inspire curiosity                                   | 1.6%                                      | 2.4%                                                          |                                 | 0.8%                                                             |                             | 2.4%                                                            | 3.2%                                                       |
|                 | PRESTIGE  You earn respect with higher standards and performance |                                           | 0.8%                                                          |                                 |                                                                  | 4.0%                        | 0.8%                                                            | 2.4%                                                       |
|                 | POWER You lead and control                                       | 6.3%                                      |                                                               | 2.4%                            | 3.2%                                                             |                             | 1.6%                                                            | 0.8%                                                       |
|                 | ALARM  You prompt action with urgency and negative consequences  | 5.6%                                      | 4.8%                                                          | 3.2%                            | 3.2%                                                             | 2.4%                        |                                                                 |                                                            |
|                 | REBELLION  You surprise with creative, untraditional ideas       | 2.4%                                      | 1.6%                                                          |                                 | 3.2%                                                             | 4.0%                        |                                                                 |                                                            |

This is your custom measurement of Fascination Scores. The diagram to the right shows the actual percentages of each Personality Archetype within the organization.