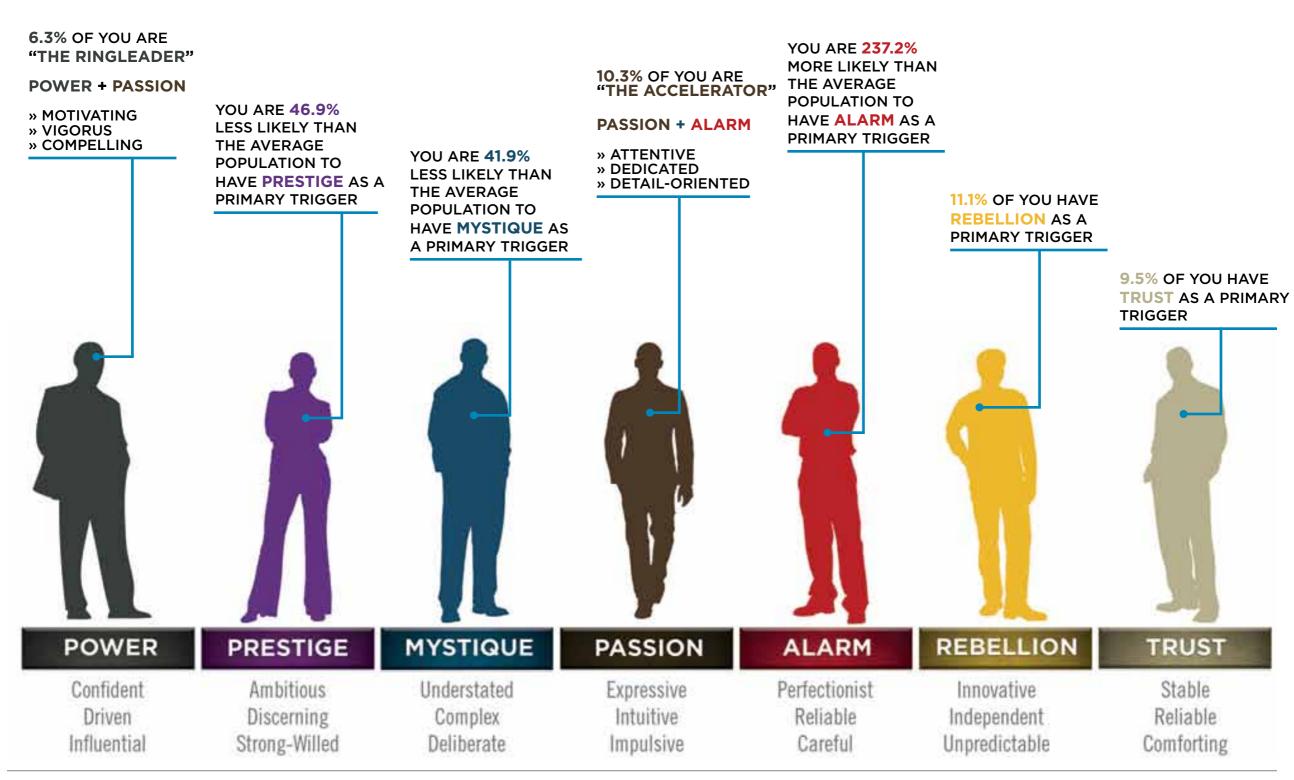

# BASED ON YOUR AUDIENCE'S SCORES FOR "THE FASCINATION ADVANTAGE TEST," WE IDENTIFIED THEIR UNIQUE PERSONALITY STRENGTHS.

WE THEN BUILT CUSTOMIZED INSIGHTS TO PINPOINT WHAT MAKES THIS ORGANIZATION UNIQUELY FASCINATING.