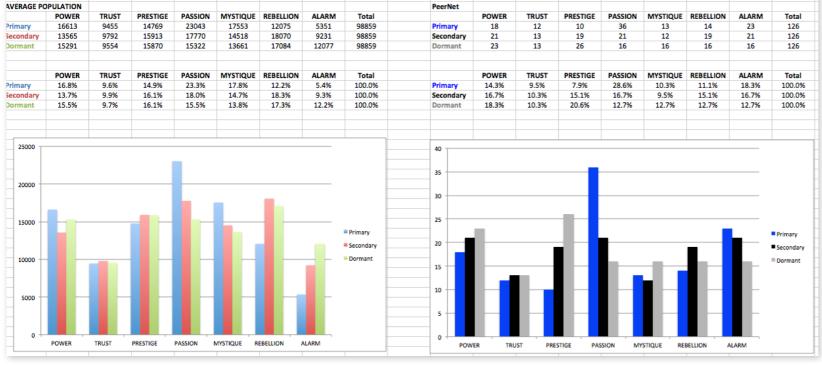

This is your custom measurement of Fascination Scores. The diagram to the right shows the actual percentages of each Personality Archetype within the organization.