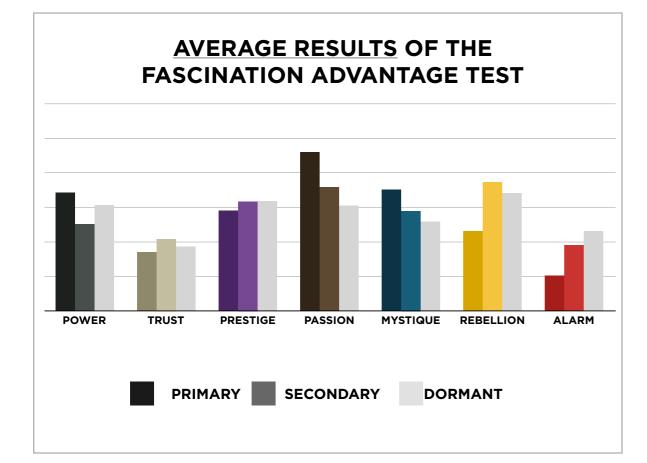

# AN INSIDER'S *look* AT THE RESEARCH

### FROM SALLY HOGSHEAD'S PRESENTATION TO PDA12'S ATTENDEES



### THIS IS WHAT THE RAW DATA ORIGINALLY LOOKED LIKE WHEN WE BEGAN TO COMPARE YOUR ORGANIZATION'S SCORES TO OUR OVERALL TEST POPULATION OF OVER 120,000 PEOPLE.





### THIS IS WHAT THE RAW DATA ORIGINALLY LOOKED LIKE WHEN WE BEGAN TO COMPARE YOUR ORGANIZATION'S SCORES TO OUR OVERALL TEST POPULATION OF OVER 120,000 PEOPLE.

| Primary   | Secondary | Archetype           | Sum | Percent |           | PASSION | TRUST                       | MYSTIQUE | PRESTIGE | POWER | ALARM | REBELLION |
|-----------|-----------|---------------------|-----|---------|-----------|---------|-----------------------------|----------|----------|-------|-------|-----------|
| alarm     | power     | The Sheriff         | 6   | 6.38%   | PASSION   |         | 4                           | 1        | 2        | 1     | 3     | 2         |
| alarm     | trust     | The Sustainer       | 5   | 5.32%   | TRUST     | 5       |                             | 5        | 1        |