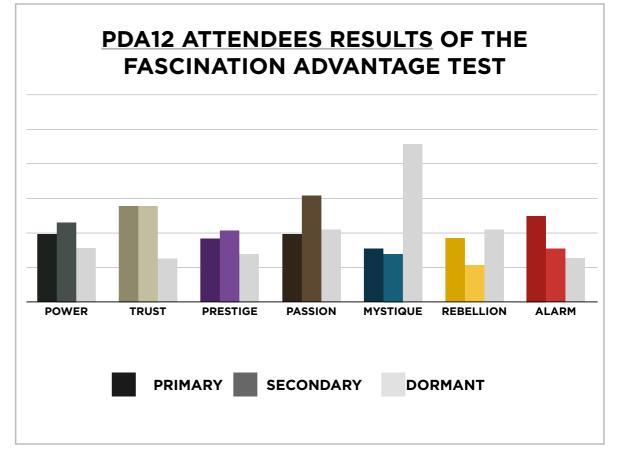

# AN INSIDER'S *look* AT THE RESEARCH

### FROM SALLY HOGSHEAD'S PRESENTATION TO PDA12'S ATTENDEES



### THIS IS WHAT THE RAW DATA ORIGINALLY LOOKED LIKE WHEN WE BEGAN TO COMPARE YOUR ORGANIZATION'S SCORES TO OUR OVERALL TEST POPULATION OF OVER 120,000 PEOPLE.





### THIS IS WHAT THE RAW DATA ORIGINALLY LOOKED LIKE WHEN WE BEGAN TO COMPARE YOUR ORGANIZATION'S SCORES TO OUR OVERALL TEST POPULATION OF OVER 120,000 PEOPLE.

| Primary   | Secondary | Archetype           | Sum | Percent |           | PASSION | TRUST                       | MYSTIQUE | PRESTIGE | POWER | ALARM | REBELLION |
|-----------|-----------|---------------------|-----|---------|-----------|---------|-----------------------------|----------|----------|-------|-------|-----------|
| alarm     | power     | The Sheriff         | 6   | 6.38%   | PASSION   |         | 4                           | 1        | 2        | 1     | 3     | 2         |
| alarm     | trust     | The Sustainer       | 5   | 5.32%   | TRUST     | 5       |                             | 5        | 1        | 3