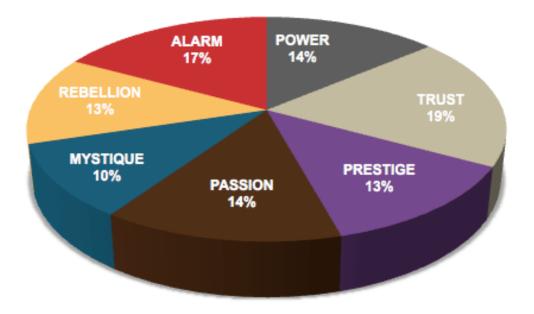

|                             |          |          |       |       |           |
| mystique  | passion   | The Subtle Touch    | 1   | 1.06%   |           |         |                             |          |          |       |       |           |
| mystique  | rebellion | The Secret Weapon   | 1   | 1.06%   |           |         |                             |          |          |       |       |           |

As we prepared for the event, here's our spreadsheet, organized by "Personality Archetype"



### THIS IS WHAT THE RAW DATA ORIGINALLY LOOKED LIKE WHEN WE BEGAN TO COMPARE YOUR ORGANIZATION'S SCORES TO OUR OVERALL TEST POPULATION OF OVER 120,000 PEOPLE.

#### AVERAGE RESULTS FROM THE FASCINATION ADVANTAGE TEST



#### PDA12 ATTENDEE'S RESULTS FROM THE FASCINATION ADVANTAGE TEST



#### WE COMPARED YOUR FINDINGS TO OUR MATRIX OF 49 PERSONALITY ARCHETYPES.

|                 |                                                       |                                          | Ś                                              | SECONDARY T                                   | RIGGER                                                |                                             |                                            |                                                            |
|-----------------|-------------------------------------------------------|------------------------------------------|------------------------------------------------|-----------------------------------------------|-------------------------------------------------------|---------------------------