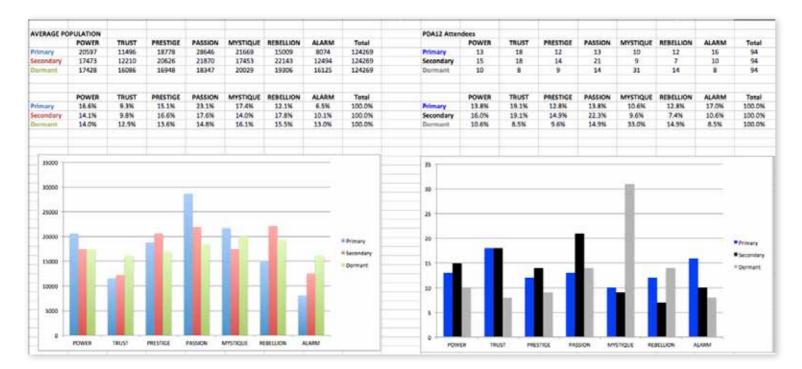

### THIS IS WHAT THE RAW DATA ORIGINALLY LOOKED LIKE WHEN WE BEGAN TO COMPARE YOUR ORGANIZATION'S SCORES TO OUR OVERALL TEST POPULATION OF OVER 120,000 PEOPLE.

### THIS IS WHAT THE RAW DATA ORIGINALLY LOOKED LIKE WHEN WE BEGAN TO COMPARE YOUR ORGANIZATION'S SCORES TO OUR OVERALL TEST POPULATION OF OVER 120,000 PEOPLE.

| Primary   | Secondary | Archetype           | Sum | Percent |           | PASSION | TRUST                       | MYSTIQUE | PRESTIGE | POWER | ALARM | REBELLION |
|-----------|-----------|---------------------|-----|---------|-----------|---------|-----------------------------|----------|----------|-------|-------|-----------|
| alarm     | power     | The Sheriff         | 6   | 6.38%   | PASSION   |         | 4                           | 1        | 2        | 1     | 3     | 2         |
| alarm     | trust     | The Sustainer       | 5   | 5.32%   | TRUST     | 5       |                             | 5        | 1        | 3     | 4     |           |
| rebellion | passion   | The Rockstar        | 5   | 5.32%   | MYSTIQUE  | 1       | 4                           |          | 3        |       | 1     | 1         |
| trust     | mystique  | The Vault           | 5   | 5.32%   | PRESTIGE  | 5       |                             | 1        |          | 2     | 2     | 2         |
| prestige  | passion   | The Connoisseur     | 5   | 5.32%   | POWER     | 4       | 3                           | 1        | 4        |       |       | 1         |
| trust     | passion   | The Authentic       | 5   | 5.32%   | ALARM     | 1       | 5                           | 1        | 2        | 6     |       | 1         |
| mystique  | trust     | The Wise Owl        | 4   | 4.26%   | REBELLION | 5       | 2                           |          | 2        | 3     |       |           |
| passion   | trust     | The Beloved         | 4   | 4.26%   |           |         |                             |          |          |       |       |           |
| power     | passion   | The Ringleader      | 4   | 4.26%   |           |         |                             |          |          |       |       |           |
| power     | prestige  | The Maestro         | 4   | 4.26%   |           | PASSION | TRUST                       | MYSTIQUE | PRESTIGE | POWER | ALARM | REBELLION |
| trust     | alarm     | The Good Citizen    | 4   | 4.26%   | PASSION   |         | 4.3%                        | 1.1%     | 2.1%     | 1.1%  | 3.2%  | 2.1%      |
| mystique  | prestige  | The Royal Guard     | 3   | 3.19%   | TRUST     | 5.3%    |                             | 5.3%     | 1.1%     | 3.2%  | 4.3%  |           |
| passion   | alarm     | The Orchestrator    | 3   | 3.19%   | MYSTIQUE  | 1.1%    | 4.3%                        |          | 3.2%     |       | 1.1%  | 1.1%      |
| power     | trust     | The Guardian        | 3   | 3.19%   | PRESTIGE  | 5.3%    |                             | 1.1%     |          | 2.1%  | 2.1%  | 2.1%      |
| rebellion | power     | The Maverick Leader | 3   | 3.19%   | POWER     | 4.3%    | 3.2%                        | 1.1%     | 4.3%     |       |       | 1.1%      |
| trust     | power     | The Gravitas        | 3   | 3.19%   | ALARM     | 1.1%    | 5.3%                        | 1.1%     | 2.1%     | 6.4%  |       | 1.1%      |
| alarm     | prestige  | The Editor-in-Chief | 2   | 2.13%   | REBELLION | 5.3%    | 2.1%                        |          | 2.1%     | 3.2%  |       |           |
| passion   | prestige  | The Talent          | 2   | 2.13%   |           |         |                             |          |          |       |       |           |
| passion   | rebellion | The Catalyst        | 2   | 2.13%   |           |         | : Missing Archetypes        |          |          |       |       |           |
| prestige  | alarm     | The Perfectionist   | 2   | 2.13%   |           |         |                             |          |          |       |       |           |
| prestige  | power     | The Victor          | 2   | 2.13%   |           |         | : Most Prevalent Archetypes |          |          |       |       |           |
| prestige  | rebellion | The Avant-Garde     | 2   | 2.13%   |           |         |                             |          |          |       |       |           |
| rebellion | prestige  | The Trendsetter     | 2   | 2.13%   |           |         |                             |          |          |       |       |           |
| rebellion | trust     | The Artisan         | 2   | 2.13%   |           |         |                             |          |          |       |       |           |
| alarm     | mystique  | The Inspector       | 1   | 1.06%   |           |         |                             |          |          |       |       |           |
| alarm     | passion   | The Coordinator     | 1   | 1.06%   |           |         |                             |          |          |       |       |           |
| alarm     | rebellion | The Craftsman       | 1   | 1.06%   |           |         |                             |          |          |       |       |           |
| mystique  | alarm     | The Bullseye        | 1   | 1.06%   |           |         |                             |          |          |       |       |           |
| mystique  | passion   | The Subtle Touch    | 1   | 1.06%   |           |         |                             |          |          |       |       |           |
| mystique  | rebellion | The Secret Weapon   | 1   | 1.06%   |           |         |                             |          |          |       |       |           |