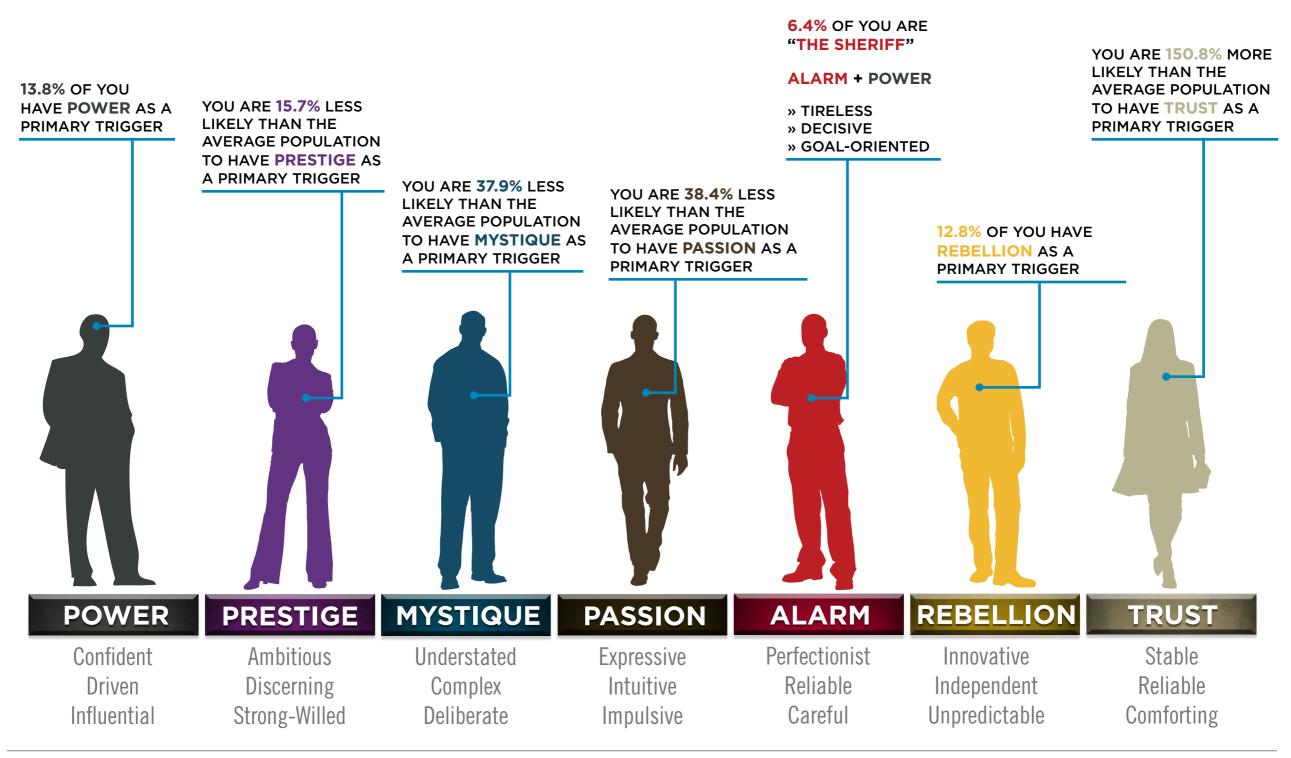

#### AVERAGE RESULTS FROM THE FASCINATION ADVANTAGE TEST

#### PDA12 ATTENDEE'S RESULTS FROM THE FASCINATION ADVANTAGE TEST