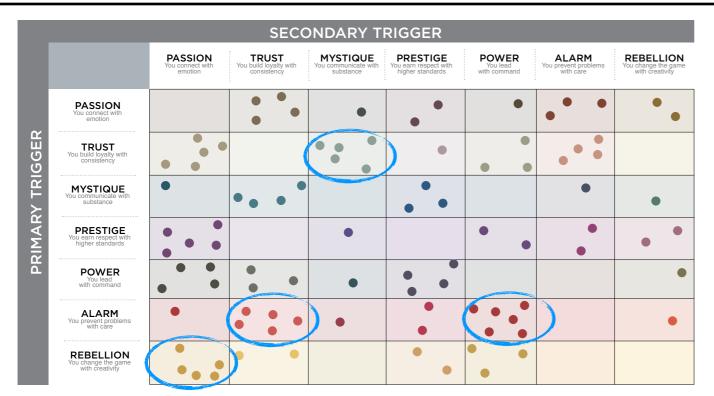

#### WE COMPARED YOUR FINDINGS TO OUR MATRIX OF 49 PERSONALITY ARCHETYPES.

|                 |                                                       |                                          | Ś                                              | SECONDARY T                                   | RIGGER                                                |                                             |                                            |                                                            |
|-----------------|-------------------------------------------------------|------------------------------------------|------------------------------------------------|-----------------------------------------------|-------------------------------------------------------|---------------------------------------------|--------------------------------------------|------------------------------------------------------------|
|                 |                                                       | PASSION<br>You connect with<br>emotion   | TRUST<br>You build loyalty with<br>consistency | MYSTIQUE<br>You communicate with<br>substance | PRESTIGE<br>You earn respect with<br>higher standards | POWER<br>You lead<br>with command           | ALARM<br>You prevent problems<br>with care | <b>REBELLION</b><br>You change the game<br>with creativity |
| PRIMARY TRIGGER | PASSION<br>You connect with<br>emotion                | THE<br>DRAMA                             | THE<br>BELOVED                                 | THE<br>INTRIGUE                               | THE<br>TALENT                                         | THE<br>ADVOCATE                             | THE<br>ORCHESTRATOR                        | THE<br>CATALYST                                            |
|                 |                                                       | Theatrical • Emotive<br>Sensitive        | Nurturing • Loyal<br>Sincere                   | Perceptive • Nuanced<br>Selective             | Expressive • Stylish<br>Emotionally Intelligent       |                                             | Attentive • Dedicated<br>Detail-Oriented   | Outgoing • Experimental<br>Out-of-the-Box                  |
|                 | <b>TRUST</b><br>You build loyalty with<br>consistency | THE<br>AUTHENTIC                         | THE<br>OLD GUARD                               | THE<br>VAULT                                  | THE<br>DIPLOMAT                                       | THE<br>GRAVITAS                             | THE<br>GOOD CITIZEN                        | THE<br>EVOLUTIONARY                                        |
|                 |                                                       | Agreeable • Accessible<br>Dependable     | Predictable • Safe<br>Unmovable                | Analytical • Discreet<br>Understated          | Impeccable • Subtle<br>Capable                        | Dignified • Stable<br>Hardworking           | Conscientious • Modest<br>Preventative     | Curious • Open-Minded<br>Developing over Time              |
|                 | MYSTIQUE<br>You communicate with                      | THE<br>SUBTLE TOUCH                      | THE<br>WISE OWL                                | THE<br>STOIC                                  | THE<br>ROYAL GUARD                                    | THE VEILED<br>STRENGTH                      | THE<br>BULLSEYE                            | THE SECRET<br>WEAPON                                       |
|                 | substance                                             | Profound • Discerning<br>Self-Sufficient | Observant • Assured<br>Unruffled               | Unemotional • Introverted<br>Concentrated     | Elegant • Astute<br>Reserved                          | Rational • Intentional<br>Substantive       | Precise • Sharp<br>Under-the-Radar         | Clever • Unassuming<br>Independent                         |
|                 | PRESTIGE<br>You earn respect with<br>higher standards | THE<br>CONNOISSEUR                       | THE<br>BLUE CHIP                               | THE<br>ARCHITECT                              | THE<br>LAST WORD                                      | THE<br>VICTOR                               | THE<br>PERFECTIONIST                       | THE<br>AVANT-GARDE                                         |
|                 |                                                       | Astute • Discriminating<br>In-the-Know   | Classic • Timeless<br>"Best-in-Class"          | Sterling • Skillful<br>Restrained             | Deliberate • Crisp<br>Uncompromising                  | Respected • Competitive<br>Results-Oriented | Driven • Disciplined<br>Standard-Bearer    | Original • Enterprising<br>Forward-Thinking                |
|                 | POWER<br>You lead                                     | THE<br>RINGLEADER                        | THE<br>GUARDIAN                                | THE<br>MASTERMIND                             | THE<br>MAESTRO                                        | THE<br>AGGRESSOR                            | THE<br>WATCHDOG                            | THE<br>CHANGE AGENT                                        |
|                 | with command                                          | Motivating • Vigorous<br>Compelling      | Established • Genuine<br>Sure-Footed           | Methodical • Intense<br>Self-Reliant          | Ambitious • Admired<br>Focused                        | Dominant • Forceful<br>Emphatic             | Proactive • Alert<br>Cautionary            | Inventive • Vivid<br>Quick-Witted                          |
|                 | ALARM<br>You prevent problems<br>with care            | THE<br>COORDINATOR                       | THE<br>SUSTAINER                               | THE<br>INSPECTOR                              | THE<br>EDITOR-IN-CHIEF                                | THE<br>SHERIFF                              | THE<br>HIGH ALERT                          | THE<br>CRAFTSMAN                                           |
|                 |                                                       | Organized • Practical<br>Protective      | Steadfast • Composed<br>By-the-Book            | Private • Efficient<br>Meticulous             | Productive • Detailed<br>Skilled                      | Tireless • Decisive<br>Goal-Oriented        | Vigilant • Exacting<br>Prepared            | Strategic • Fine-Tuned<br>Judicious                        |
|                 | REBELLION<br>You change the game<br>with creativity   | THE<br>ROCKSTAR                          | THE<br>ARTISAN                                 | THE<br>PROVOCATEUR                            | THE<br>TRENDSETTER                                    | THE MAVERICK<br>LEADER                      | THE<br>QUICK-START                         | THE<br>ANARCHIST                                           |
|                 |                                                       | Bold • Artistic<br>Unorthodox            | Measured • Thoughtful<br>Craftsman-Like        | Innovative • Witty<br>Unconventional          | Elite • Progressive<br>Advanced                       | Pioneering • Irreverent<br>Entrepreneurial  | Thorough • Diligent<br>Imaginative         | Startling • Unpredictable<br>Intensely Creative            |

#### THIS IS YOUR CUSTOM "FASCINATION FINGERPRINT."

This diagram shows the concentration of Personality Archetypes of the organization.

This is your custom measurement of Fascination Scores. The diagram to the right shows the actual percentages of each Personality Archetype within the organization.

SECONDARY TRIGGER