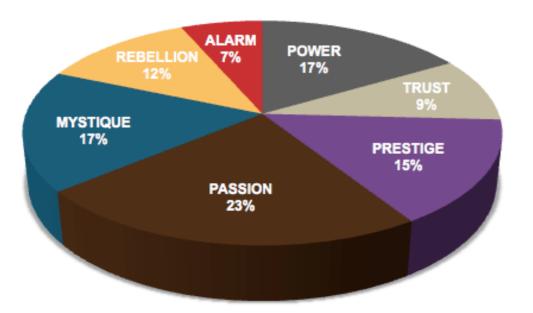

| alarm     | The Bullseye        | 1   | 1.06%   |           |         |                             |          |          |       |       |           |
| mystique  | passion   | The Subtle Touch    | 1   | 1.06%   |           |         |                             |          |          |       |       |           |
| mystique  | rebellion | The Secret Weapon   | 1   | 1.06%   |           |         |                             |          |          |       |       |           |

As we prepared for the event, here's our spreadsheet, organized by "Personality Archetype"



### THIS IS WHAT THE RAW DATA ORIGINALLY LOOKED LIKE WHEN WE BEGAN TO COMPARE YOUR ORGANIZATION'S SCORES TO OUR OVERALL TEST POPULATION OF OVER 120,000 PEOPLE.

#### AVERAGE RESULTS FROM THE FASCINATION ADVANTAGE TEST



#### PDA12 ATTENDEE'S RESULTS FROM THE FASCINATION ADVANTAGE TEST



#### WE COMPARED YOUR FINDINGS TO OUR MATRIX OF 49 PERSONALITY ARCHETYPES.

|                 |                                                       |                                          | Ś                                              | SECONDARY T                                   | RIGGER                                                |                                             |                                            |                                                            |
|-----------------|-------------------------------------------------------|------------------------------------------|------------------------------------------------|-----------------------------------------------|--------------