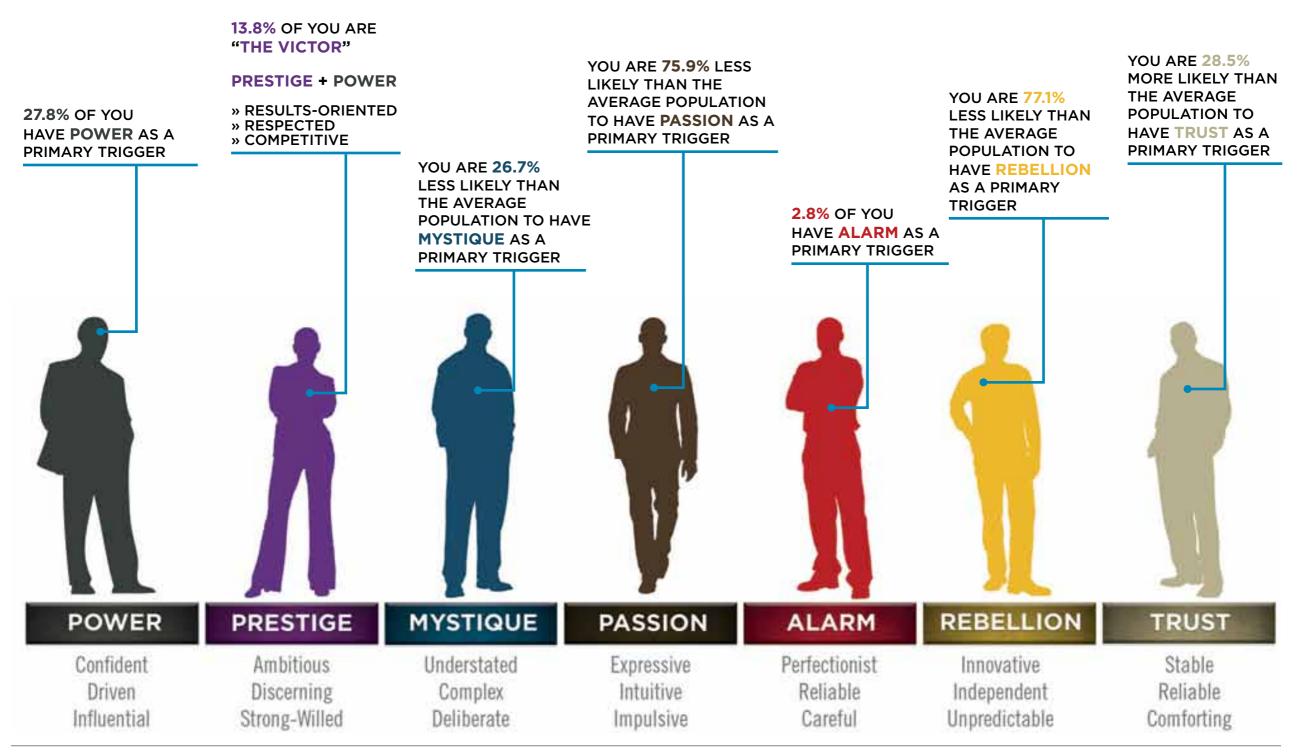

As we prepared for the event, here's our spreadsheet, organized by "Personality Archetype"

|         | OPULATION |       |          |         |          |           |       |                                   | GE             |       |       |          |         |          |           |       |                                                               |
|---------|-----------|-------|----------|---------|----------|-----------|-------|-----------------------------------|----------------|-------|-------|----------|---------|----------|-----------|-------|---------------------------------------------------------------|
|         | POWER     | TRUST | PRESTIGE | PASSION | MYSTIQUE | REBELLION | ALARM | Total                             |                | POWER | TRUST | PRESTIGE | PASSION | MYSTIQUE | REBELLION | ALARM | Total                                                         |
| mary    | 17729     | 9931  | 15736    | 24547   | 18706    | 12824     | 6176  | 105649                            | Primary        | 10    | 3     | 14       | 2       | 5        | 1         | 1     | 36                                                            |
| condary | 14627     | 10439 | 17147    | 18867   | 15306    | 19090     | 10173 | 105649                            | Secondary      | 7     | 1     | 5        | 4       | 3        | 9         | 7     | 36                                                            |
| rmant   | 16389     | 10242 | 17096    | 16282   | 14396    | 18151     | 13093 | 105649                            | Dormant        | 5     | 11    | 7        | 1       | 1        | 4         | 7     | 36                                                            |
|         | POWER     | TRUST | PRESTIGE | PASSION | MYSTIQUE | REBELLION | ALARM | Total                             |                | POWER | TRUST | PRESTIGE | PASSION | MYSTIQUE | REBELLION | ALARM | Tota                                                          |
| mary    | 16.8%     | 9.4%  | 14.9%    | 23.2%   | 17.7%    | 12.1%     | 5.8%  | 100.0%                            | Primary        | 27.8% | 8.3%  | 38.9%    | 5.6%    | 13.9%    | 2.8%      | 2.8%  | 100.0                                                         |
| ondary  | 13.8%     | 9.9%  | 16.2%    | 17.9%   | 14.5%    | 18.1%     | 9.6%  | 100.0%                            | Secondary      | 19.4% | 2.8%  | 13.9%    | 11.1%   | 8.3%     | 25.0%     | 19.4% | 100.0                                                         |
| rmant   | 15.5%     | 9.7%  | 16.2%    | 15.4%   | 13.6%    | 17.2%     | 12.4% | 100.0%                            | Dormant        | 13.9% | 30.6% | 19.4%    | 2.8%    | 2.8%     | 11.1%     | 19.4% | 100.0                                                         |
| 30000   |           |       |          |         |          |           |       |                                   | 16<br>14<br>12 |       |       |          |         |          |           |       |                                                               |
| 20000   |           |       |          |         |          |           |       | Primary                           | 10             |       |       |          |         |          |           |       | Primary                                                       |
| 15000   |           |       |          |         |          |           |       | Primary     Secondary     Dormant | 10<br>8<br>6   |       | H     |          |         |          |           |       | <ul> <li>Primary</li> <li>Seconda</li> <li>Dormant</li> </ul> |
|         |           |       |          |         |          |           |       | Secondary                         | 8              |       |       |          |         |          |           |       |                                                               |

# BASED ON YOUR AUDIENCE'S SCORES FOR "THE FASCINATION ADVANTAGE TEST," WE IDENTIFIED THEIR UNIQUE PERSONALITY STRENGTHS.

WE THEN BUILT CUSTOMIZED INSIGHTS TO PINPOINT WHAT MAKES THIS ORGANIZATION UNIQUELY FASCINATING.