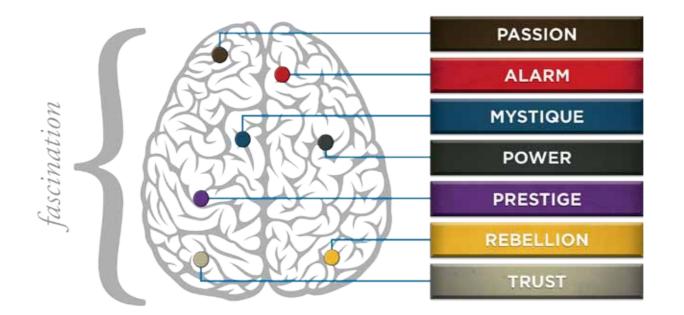

### WE COMPARED FINDINGS TO OUR MATRIX OF 49 PERSONALITY ARCHETYPES.

|          |                                                                                 |                                                            | S                                                                        | SECONDARY                                                 | TRIGGER                                                                  |                                                                      |                                                                            |                                                                      |
|----------|---------------------------------------------------------------------------------|------------------------------------------------------------|--------------------------------------------------------------------------|-----------------------------------------------------------|--------------------------------------------------------------------------|----------------------------------------------------------------------|----------------------------------------------------------------------------|----------------------------------------------------------------------|
|          |                                                                                 | PASSION<br>You attract through<br>emotion                  | TRUST<br>You build<br>relationships with<br>consistency and<br>stability | MYSTIQUE<br>You inspire<br>curiosity                      | PRESTIGE<br>You earn respect with<br>higher standards and<br>performance | POWER<br>You lead<br>and control                                     | ALARM<br>You prompt action<br>with urgency and<br>negative<br>consequences | REBELLION<br>You surprise<br>with creative,<br>untraditional ideas   |
|          | PASSION<br>You attract through<br>emotion                                       | THE<br>NAKED HEART<br>Sensitive • Effusive<br>Fanatical    | THE BELOVED<br>Nurturing • Loyal<br>Sincere                              | THE INTRIGUE<br>Selective • Subtle<br>Multi-layered       | THE TALENT<br>Expressive • Stylish<br>Visually-oriented                  | THE<br>ADVOCATE<br>Dynamic • Inclusive<br>Engaging                   | THE<br>ACCELERATOR<br>Attentive • Dedicated<br>Detail-oriented             | THE CATALYST<br>Dramatic • Experimental<br>Out-of-the-box            |
| ~        | <b>TRUST</b><br>You build relationships<br>with consistency and<br>stability    | THE<br>AUTHENTIC<br>Genuine • Accessible<br>Dependable     | THE<br>OLD GUARD<br>Predictable • Firm<br>Unmovable                      | THE VAULT<br>Rational • Discreet<br>Understated           | THE DIPLOMAT                                                             | THE GRAVITAS<br>Dignified • Stable<br>Hardworking                    | THE<br>GOOD CITIZEN<br>Observant • Modest<br>Preventative                  | THE<br>ICONOCLAST<br>Mellow • Open-minded<br>Nonconformist           |
| TRIGGER  | <b>MYSTIQUE</b><br>You inspire curiosity                                        | THE SUBTLE<br>TOUCH<br>Intriguing • Complex<br>Paradoxical | THE<br>WISE OWL<br>Observant<br>Assured • Unruffled                      | THE<br>DEADBOLT<br>Steely • Inaccessible<br>Introverted   | THE<br>VELVET ROPE<br>Elegant • Astute<br>Unattainable                   | THE VEILED<br>STRENGTH<br>Rational • Self-<br>reliant • Intentional  | <b>THE BULLSEYE</b><br>Precise • Sharp<br>Under-the-radar                  | THE SECRET<br>WEAPON<br>Unassuming • Ironic<br>Independent           |
| PRIMARY  | <b>PRESTIGE</b><br>You earn respect with<br>higher standards and<br>performance | THE<br>CONNOISSEUR<br>Astute • Enviable<br>In-the-know     | THE<br>BLUE CHIP<br>Classic • Safe<br>"Best-in-Class"                    | THE<br>ARCHITECT<br>Exacting • Skillful<br>Restrained     | THE<br>LAST WORD<br>Deliberate • Frosty<br>Uncompromising                | THE VICTOR<br>Results-Oriented<br>Respected<br>Competitive           | THE<br>PERFECTIONIST<br>Driven • Controlled<br>Standard-bearer             | THE<br>AVANT-GARDE<br>Original • Distinctive<br>Trendsetter          |
| <b>L</b> | <b>POWER</b><br>You lead and control                                            | THE<br>RINGLEADER<br>Motivating • Vigorous<br>Compelling   | THE<br>GUARDIAN<br>Established • Genuine<br>Sure-footed                  | THE<br>MASTERMIND<br>Methodical • Intense<br>Self-Reliant | THE MAESTRO<br>Ambitious<br>Admired • Focused                            | THE FINAL<br>AUTHORITY<br>Dominant • Forceful<br>Emphatic            | THE<br>WATCHDOG<br>Aggressive • Alert<br>Cautionary                        | THE CHANGE<br>AGENT<br>Entrepreneurial<br>Vivid • Quick-witted       |
|          | <b>ALARM</b><br>You prompt action with<br>urgency and negative<br>consequences  | THE<br>DETECTOR<br>Cautionary<br>Practical • Protective    | THE<br>MAINTAINER<br>Steadfast • Composed<br>By-the-book                 | THE<br>TOP SECRET<br>Private • Alert<br>Elusive           | THE EDITOR<br>Discerning • Proficient<br>Controlled                      | THE SHERIFF<br>Tireless • Determined<br>Conservative                 | <b>THE NEUROTIC</b><br>Harsh • Rigid<br>Vigilant                           | THE CAREFUL<br>CREATIVE<br>Strategic • Fine-tuned<br>Progressive     |
|          | <b>REBELLION</b><br>You surprise with<br>creative, untraditional<br>ideas       | THE<br>ROCKSTAR<br>Unique • Artistic<br>Unorthodox         | THE<br>ARTISAN<br>Measured • Thoughtful<br>Craftsman-like                | THE<br>PROVOCATEUR<br>Surprising • Witty<br>Irreverent    | THE<br>TRENDSETTER<br>Niche • Elite<br>Eccentric                         | THE MAVERICK<br>LEADER<br>Pioneering • Irreverent<br>Entrepreneurial | THE<br>QUICK-START<br>Thorough • Diligent<br>Imaginative                   | THE<br>ANARCHIST<br>Intensely Creative<br>Unpredictable<br>Startling |