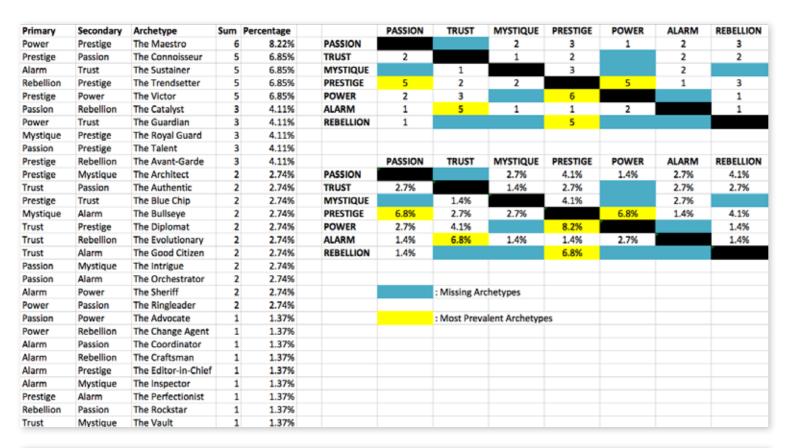

### THIS IS YOUR CUSTOM "FASCINATION FINGERPRINT."

This diagram shows the concentration of Personality Archetypes of the organization.

| SECONDARY TRIGGER |                                                 |                                        |                                                |                                               |                                                       |                                   |                                            |                                                     |  |  |
|-------------------|-------------------------------------------------|----------------------------------------|------------------------------------------------|-----------------------------------------------|-------------------------------------------------------|-----------------------------------|--------------------------------------------|-----------------------------------------------------|--|--|
| PRIMARY TRIGGER   |                                                 | PASSION<br>You connect with<br>emotion | TRUST<br>You build loyalty with<br>consistency | MYSTIQUE<br>You communicate with<br>substance | PRESTIGE<br>You earn respect with<br>higher standards | POWER<br>You lead<br>with command | ALARM<br>You prevent problems<br>with care | REBELLION<br>You change the game<br>with creativity |  |  |
|                   | PASSION<br>You connect with<br>emotion          |                                        |                                                | 2.7%                                          | 4.1%                                                  | 1.4%                              | 2.7%                                       | 4.1%                                                |  |  |
|                   | TRUST<br>You build loyalty with<br>consistency  | 2.7%                                   |                                                | 1.4%                                          | 2.7%                                                  |                                   | 2.7%                                       | 2.7%                                                |  |  |
|                   | MYSTIQUE You communicate with substance         |                                        | 1.4%                                           |                                               | 4.1%                                                  |                                   | 2.7%                                       |                                                     |  |  |
|                   | PRESTIGE You earn respect with higher standards | 6.8%                                   | 2.7%                                           | 2.7%                                          |                                                       | 6.8%                              | 1.4%                                       | 4.1%                                                |  |  |
|                   | POWER You lead with command                     | 2.7%                                   | 4.1%                                           | (                                             | 8.2%                                                  |                                   |                                            | 1.4%                                                |  |  |
|                   | ALARM<br>You prevent problems<br>with care      | 1.4%                                   | 6.8%                                           | 1.4%                                          | 1.4%                                                  | 2.7%                              |                                            | 1.4%                                                |  |  |
|                   | REBELLION You change the game with creativity   | 1.4%                                   |                                                |                                               | 6.8%                                                  | )                                 |                                            |                                                     |  |  |

This is your custom measurement of Fascination Scores. The diagram to the right shows the actual percentages of each Personality Archetype within the organization.