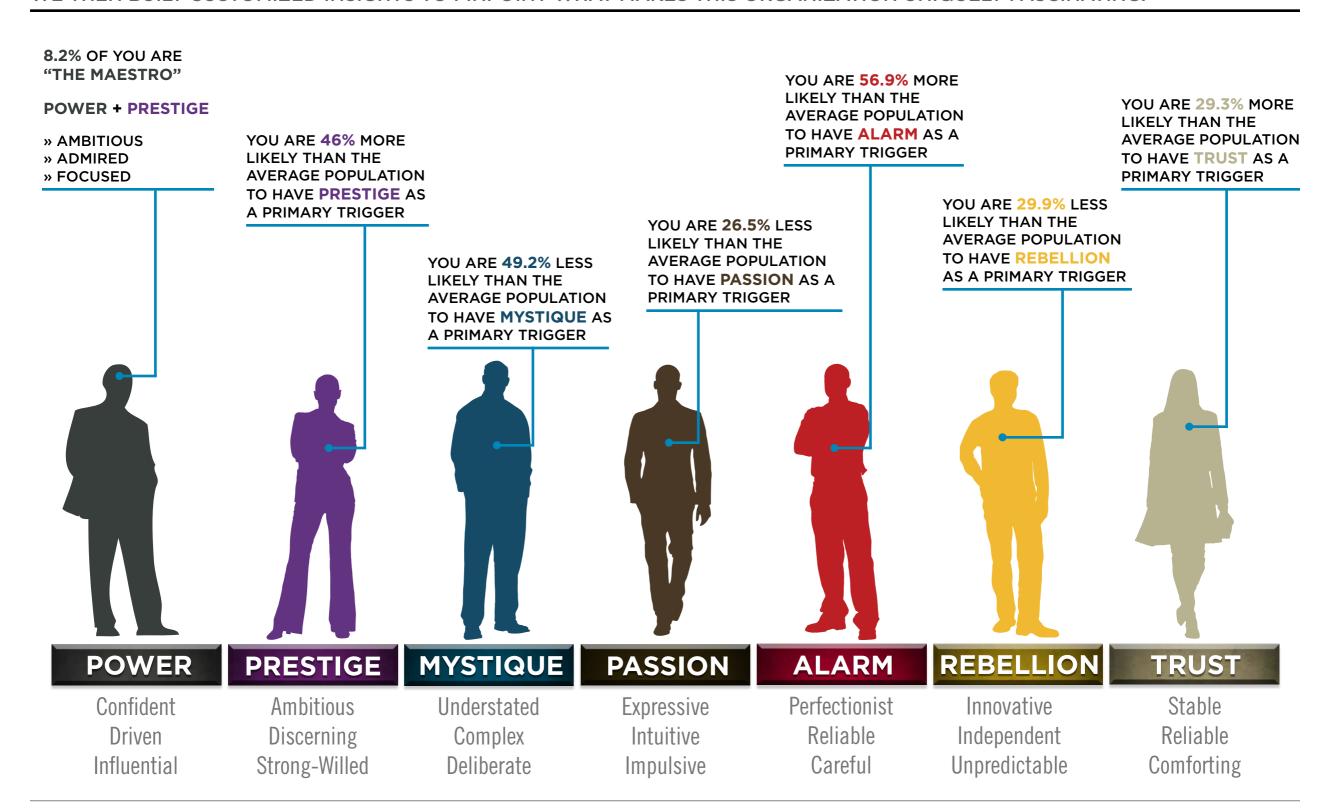

# BASED ON YOUR AUDIENCE'S SCORES FOR "THE FASCINATION ADVANTAGE TEST," WE IDENTIFIED THEIR UNIQUE PERSONALITY STRENGTHS.

WE THEN BUILT CUSTOMIZED INSIGHTS TO PINPOINT WHAT MAKES THIS ORGANIZATION UNIQUELY FASCINATING.

**POWER** A LEADER WHO MAKES DECISIONS PASSION **RELATIONSHIP-BUILDER WITH** STRONG PEOPLE SKILLS **MYSTIQUE SOLO INTELLECT BEHIND-THE-SCENES PRESTIGE OVERACHIEVER WITH HIGHER STANDARDS ALARM** PRECISE DETAIL MANAGER REBELLION **INNOVATIVE PROBLEM-SOLVER** TRUST STABLE, RELIABLE PARTNER