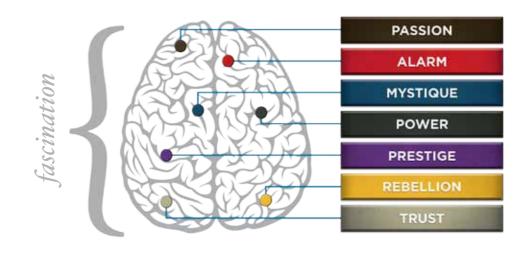

# BASED ON YOUR AUDIENCE'S SCORES FOR "THE FASCINATION ADVANTAGE TEST," WE IDENTIFIED THEIR UNIQUE PERSONALITY STRENGTHS.

WE THEN BUILT CUSTOMIZED INSIGHTS TO PINPOINT WHAT MAKES THIS ORGANIZATION UNIQUELY FASCINATING.

**POWER** A LEADER WHO MAKES DECISIONS PASSION **RELATIONSHIP-BUILDER WITH** STRONG PEOPLE SKILLS **MYSTIQUE SOLO INTELLECT BEHIND-THE-SCENES PRESTIGE OVERACHIEVER WITH HIGHER STANDARDS ALARM** PRECISE DETAIL MANAGER REBELLION **INNOVATIVE PROBLEM-SOLVER** TRUST STABLE, RELIABLE PARTNER