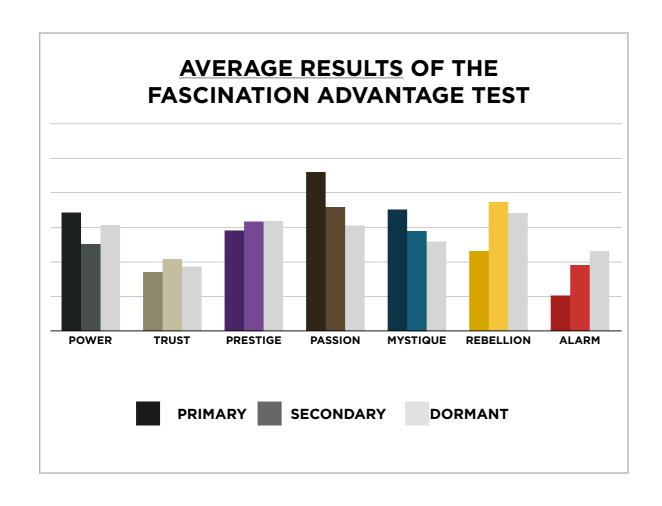

## THIS IS WHAT THE RAW DATA ORIGINALLY LOOKED LIKE WHEN WE BEGAN TO COMPARE YOUR ORGANIZATION'S SCORES TO OUR OVERALL TEST POPULATION OF OVER 130,000 PEOPLE.

# THIS IS WHAT THE RAW DATA ORIGINALLY LOOKED LIKE WHEN WE BEGAN TO COMPARE YOUR ORGANIZATION'S SCORES TO OUR OVERALL TEST POPULATION OF OVER 130,000 PEOPLE.

As we prepared for the event, here's our spreadsheet, organized by "Personality Archetype"

### AVERAGE RESULTS FROM THE FASCINATION ADVANTAGE TEST