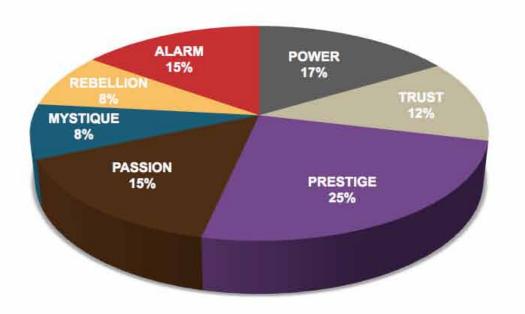

This is your custom measurement of Fascination Scores. The diagram to the right shows the actual percentages of each Personality Archetype within the organization.