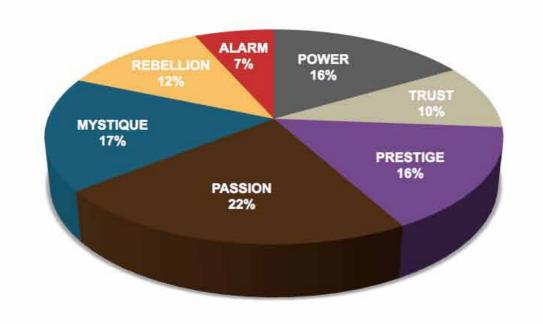

This is your custom measurement of Fascination Scores. The diagram to the right shows the actual percentages of each Personality Archetype within the organization.