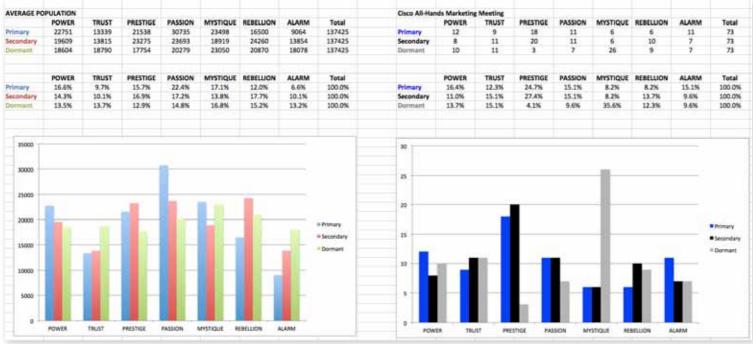

## THIS IS WHAT THE RAW DATA ORIGINALLY LOOKED LIKE WHEN WE BEGAN TO COMPARE YOUR ORGANIZATION'S SCORES TO OUR OVERALL TEST POPULATION OF OVER 130,000 PEOPLE.

# THIS IS WHAT THE RAW DATA ORIGINALLY LOOKED LIKE WHEN WE BEGAN TO COMPARE YOUR ORGANIZATION'S SCORES TO OUR OVERALL TEST POPULATION OF OVER 130,000 PEOPLE.

As we prepared for the event, here's our spreadsheet, organized by "Personality Archetype"

### AVERAGE RESULTS FROM THE FASCINATION ADVANTAGE TEST

# CISCO ALL-HANDS MARKETING MEETING ATTENDEES RESULTS FROM THE FASCINATION ADVANTAGE TEST

| ۵ |   |
|---|---|
| Ц |   |
| Ç |   |
| 7 |   |
| H |   |
| , |   |
| ۵ |   |
| < |   |
| 2 | 2 |
|   |   |
|   |   |
|   |   |
|   |   |