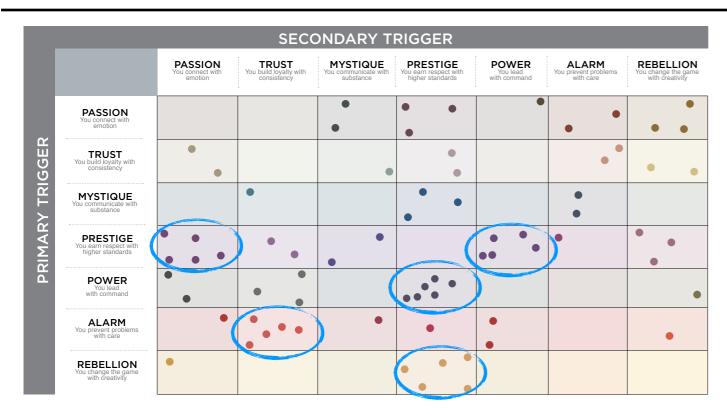

### THIS IS YOUR CUSTOM "FASCINATION FINGERPRINT."

This diagram shows the concentration of Personality Archetypes of the organization.

| SECONDARY TRIGGER |                                                 |                                        |                                                |                                               |                                                       |                                   |                                            |                                                     |  |  |
|-------------------|-------------------------------------------------|----------------------------------------|------------------------------------------------|-----------------------------------------------|-------------------------------------------------------|-----------------------------------|--------------------------------------------|-----------------------------------------------------|--|--|
| PRIMARY TRIGGER   |                                                 | PASSION<br>You connect with<br>emotion | TRUST<br>You build loyalty with<br>consistency | MYSTIQUE<br>You communicate with<br>substance | PRESTIGE<br>You earn respect with<br>higher standards | POWER<br>You lead<br>with command | ALARM<br>You prevent problems<br>with care | REBELLION<br>You change the game<br>with creativity |  |  |
|                   | PASSION<br>You connect with<br>emotion          |                                        |                                                | 2.7%                                          | 4.1%                                                  | 1.4%                              | 2.7%                                       | 4.1%                                                |  |  |
|                   | TRUST<br>You build loyalty with<br>consistency  | 2.7%                                   |                                                | 1.4%                                          | 2.7%                                                  |                                   | 2.7%                                       | 2.7%                                                |  |  |
|                   | MYSTIQUE You communicate with substance         |                                        | 1.4%                                           |                                               | 4.1%                                                  |                                   | 2.7%                                       |                                                     |  |  |
|                   | PRESTIGE You earn respect with higher standards | 6.8%                                   | 2.7%                                           | 2.7%                                          |                                                       | 6.8%                              | 1.4%                                       | 4.1%                                                |  |  |
|                   | POWER You lead with command                     | 2.7%                                   | 4.1%                                           | (                                             | 8.2%                                                  |                                   |                                            | 1.4%                                                |  |  |
|                   | ALARM<br>You prevent problems<br>with care      | 1.4%                                   | 6.8%                                           | 1.4%                                          | 1.4%                                                  | 2.7%                              |                                            | 1.4%                                                |  |  |
|                   | REBELLION You change the game with creativity   | 1.4%                                   |                                                |                                               | 6.8%                                                  | )                                 |                                            |                                                     |  |  |