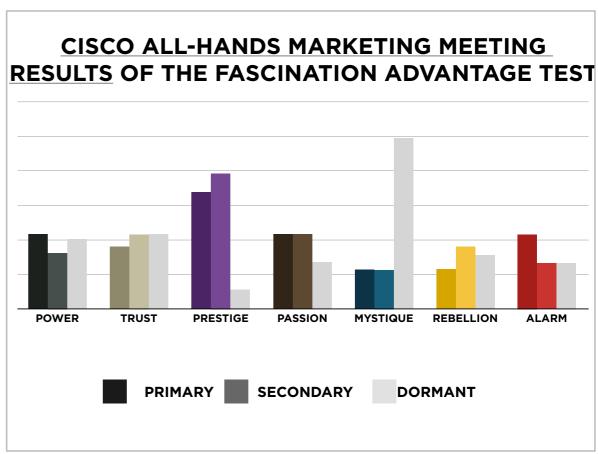

# CISCO ALL-HANDS MARKETING MEETING ATTENDEES RESULTS FROM THE FASCINATION ADVANTAGE TEST

| ۵ |   |
|---|---|
| Ц |   |
| Ç |   |
| 7 |   |
| H |   |
| , |   |
| ۵ |   |
| < |   |
| 2 | 2 |
|   |   |
|   |   |
|   |   |
|   |   |