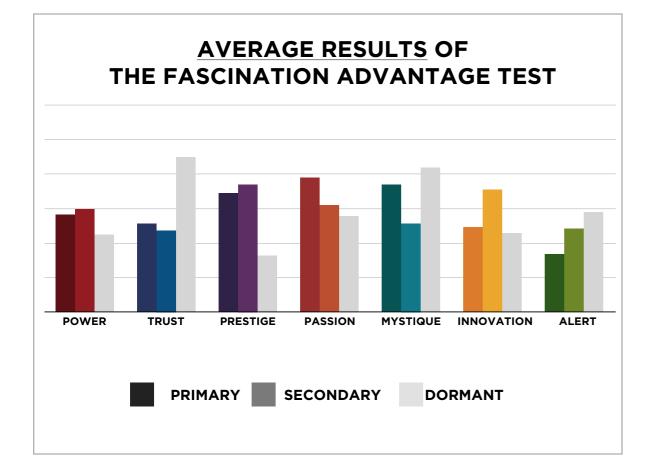

### THIS IS WHAT THE RAW DATA ORIGINALLY LOOKED LIKE WHEN WE BEGAN TO COMPARE YOUR ORGANIZATION'S SCORES TO OUR OVERALL TEST POPULATION OF OVER 500,000 PEOPLE.