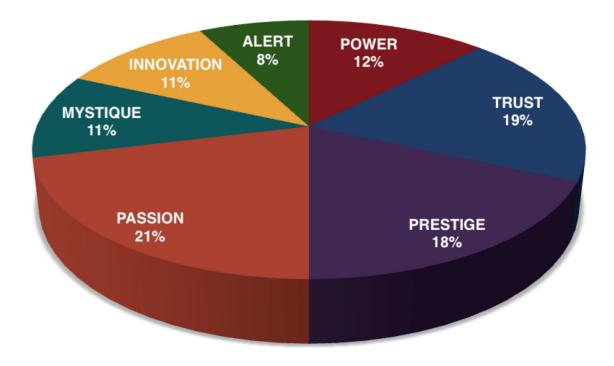

### THIS IS WHAT THE RAW DATA ORIGINALLY LOOKED LIKE WHEN WE BEGAN TO COMPARE YOUR ORGANIZATION'S SCORES TO OUR OVERALL TEST POPULATION OF OVER 500,000 PEOPLE.