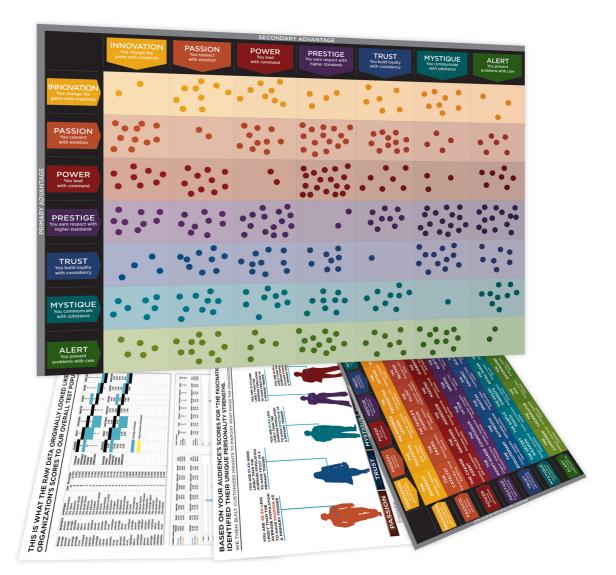

### THIS IS WHAT THE RAW DATA ORIGINALLY LOOKED LIKE WHEN WE BEGAN TO COMPARE YOUR ORGANIZATION'S SCORES TO OUR OVERALL TEST POPULATION OF OVER 500,000 PEOPLE.