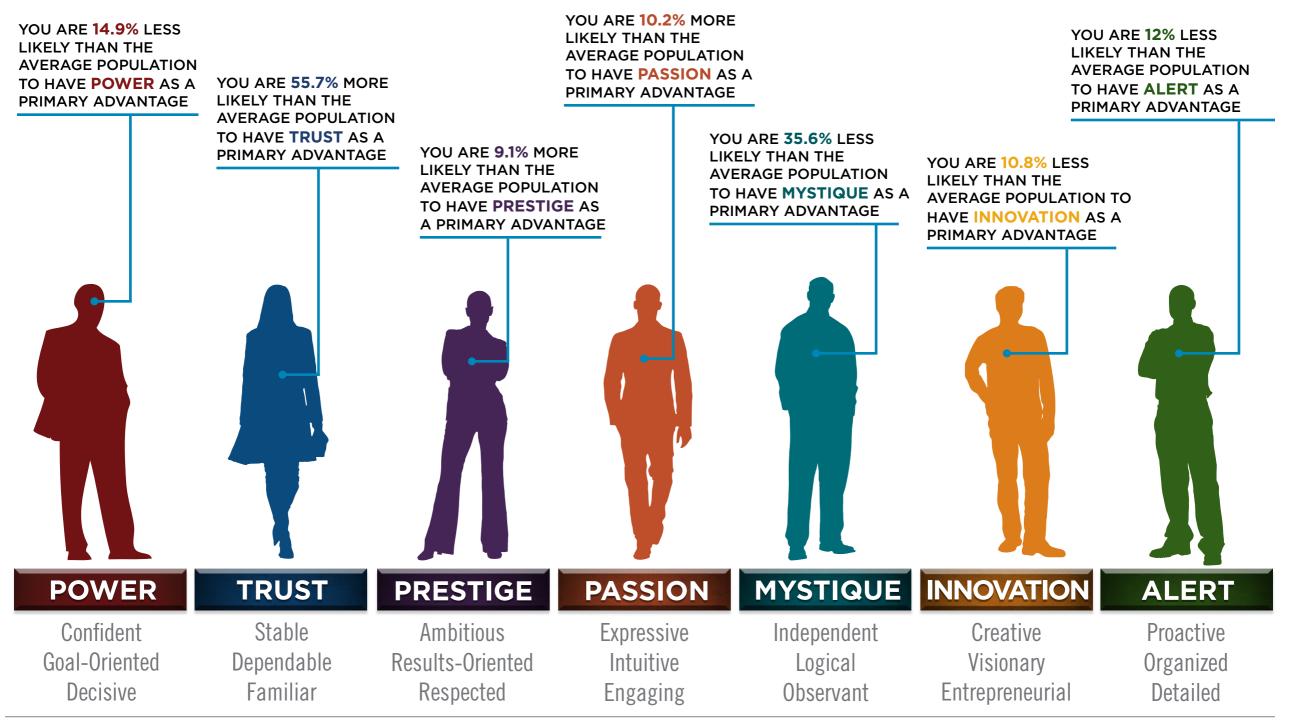

| 1.9%                                           |                                               | 3.8%                                       |
|                    | ALERT<br>You prevent problems<br>with care            | 1.0%                                                 |                                        | 2.9%                              | 1.0%                                                  | 1.9%                                           | 1.0%                                          |                                            |

#### BASED ON YOUR AUDIENCE'S SCORES FOR "THE FASCINATION ADVANTAGE ASSESSMENT," WE IDENTIFIED THEIR UNIQUE PERSONALITY ADVANTAGES.

WE THEN BUILT CUSTOMIZED INSIGHTS TO PINPOINT WHAT MAKES THIS ORGANIZATION UNIQUELY FASCINATING.



#### 7 WAYS HIGH-PERFORMERS ADD VALUE

| INNOVATION | CREATIVE PROBLEM-SOLVER                           |
|------------|---------------------------------------------------|
| PASSION    | RELATIONSHIP-BUILDER WITH<br>STRONG PEOPLE SKILLS |
| POWER      | A LEADER WHO MAKES DECISIONS                      |
| PRESTIGE   | OVERACHIEVER WITH<br>HIGHER STANDARDS             |
| TRUST      | STABLE, RELIABLE PARTNER                          |
| MYSTIQUE   | SOLO INTELLECT BEHIND THE SCENES                  |
| ALERT      | PRECISE DETAIL MANAGER                            |

### YOUR TEAM ADVANTAGE

#### CREATE BETTER TEAMS, HAPPIER CUSTOMERS, AND A SMARTER COMPANY.

When you recognize how each team member is most likely to add value, they give you more of their best.

Your Team Advantage help