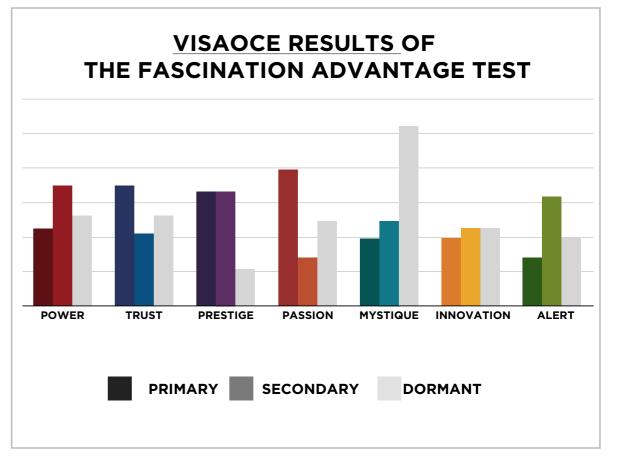

# AN INSIDER'S *look* AT THE RESEARCH

FROM SALLY HOGSHEAD'S PRESENTATION TO VISAOCE ON 10/30/14



### THIS IS WHAT THE RAW DATA ORIGINALLY LOOKED LIKE WHEN WE BEGAN TO COMPARE YOUR ORGANIZATION'S SCORES TO OUR OVERALL TEST POPULATION OF OVER 500,000 PEOPLE.





## THIS IS WHAT THE RAW DATA ORIGINALLY LOOKED LIKE WHEN WE BEGAN TO COMPARE YOUR ORGANIZATION'S SCORES TO OUR OVERALL TEST POPULATION OF OVER 500,000 PEOPLE.

| Secondary  | Arch