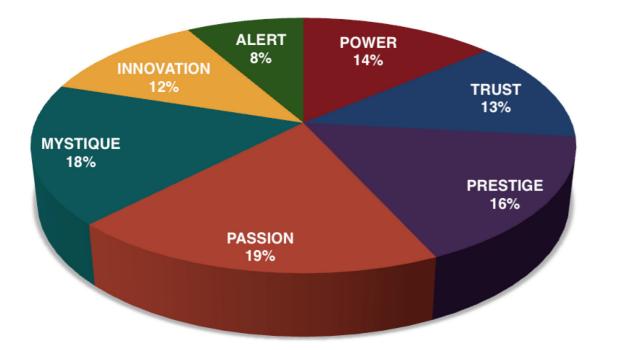

1         2         1         2         1         2         1         2         1         2         1         2         1         2         1         2         1         2         1         2         1         2         1         2         1         2         1         2         1         1         1         1         1         1         1         1         1         1         1         1         1         1         1         1         1         1         1         1         1 |

As we prepared for the event, here's our spreadsheet, organized by "Personality Archetype"

### THIS IS WHAT THE RAW DATA ORIGINALLY LOOKED LIKE WHEN WE BEGAN TO COMPARE YOUR ORGANIZATION'S SCORES TO OUR OVERALL TEST POPULATION OF OVER 500,000 PEOPLE.

### AVERAGE RESULTS FROM THE FASCINATION ADVANTAGE TEST



#### VISAOCE RESULTS FROM THE FASCINATION ADVANTAGE TEST



#### WE COMPARED YOUR FINDINGS TO OUR MATRIX OF 49 PERSONALITY ARCHETYPES.

| CREATED BY SALLY HOGSHEAD<br>DISCOVER MORE AT HOW TO FASCINATE.COM<br>EMAIL: HELLO@HOW TO FASCINATE.COM<br>© 2014 HOW TO FASCINATE. ALL RIGHTS RESERVED.<br>SECONDARY FASCINATION ADVANTAGE® |                                                                    |                                                                 |                                                                      |                                                                  |                                                            |                                                              |                                                               |  |
|----