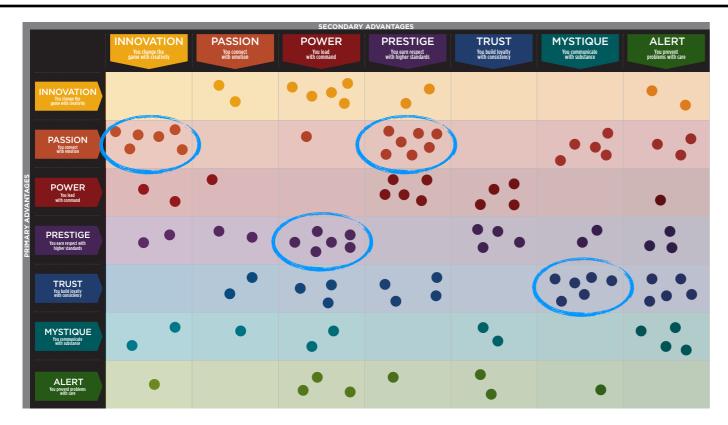

ted<br>Concentrated | THE<br>ARCHER<br>On-Target • Reasoned<br>Pragmatic            |  |
| ALERT<br>You prevent<br>problems with care                                                                                                                                                   | THE<br>COMPOSER<br>Strategic • Fine-Tuned<br>Judicious             | THE<br>COORDINATOR<br>Constructive • Organized<br>Practical     | THE<br>ACE<br>Decisive • Tireless<br>Forthright                      | THE<br>EDITOR-IN-CHIEF<br>Productive • Skilled<br>Detailed       | THE<br>MEDIATOR<br>Steadfast • Composed<br>Structured      | THE<br>DETECTIVE<br>Clear-Cut • Accurate<br>Meticulous       | THE CONTROL<br>FREAK<br>Compulsive • Driven<br>Exacting       |  |

#### THIS IS YOUR CUSTOM "FASCINATION FINGERPRINT."



This diagram shows the concentration of Personality Archetypes of the organization.

This is your custom measurement of Fascination Scores. The diagram to the right shows the actual percentages of each Personality Archetype within the organization.



| l                  |                                                       | INNOVATION<br>You change the<br>game with creativity | PASSION<br>You connect<br>with emotion | POWER<br>You lead<br>with command | PRESTIGE<br>You earn respect<br>with higher standards | TRUST<br>You build loyalty<br>with consistency | MYSTIQUE<br>You communicate<br>with substance | ALERT<br>You prevent<br>problems with care |
|--------------------|-------------------------------------------------------|------------------------------------------------------|----