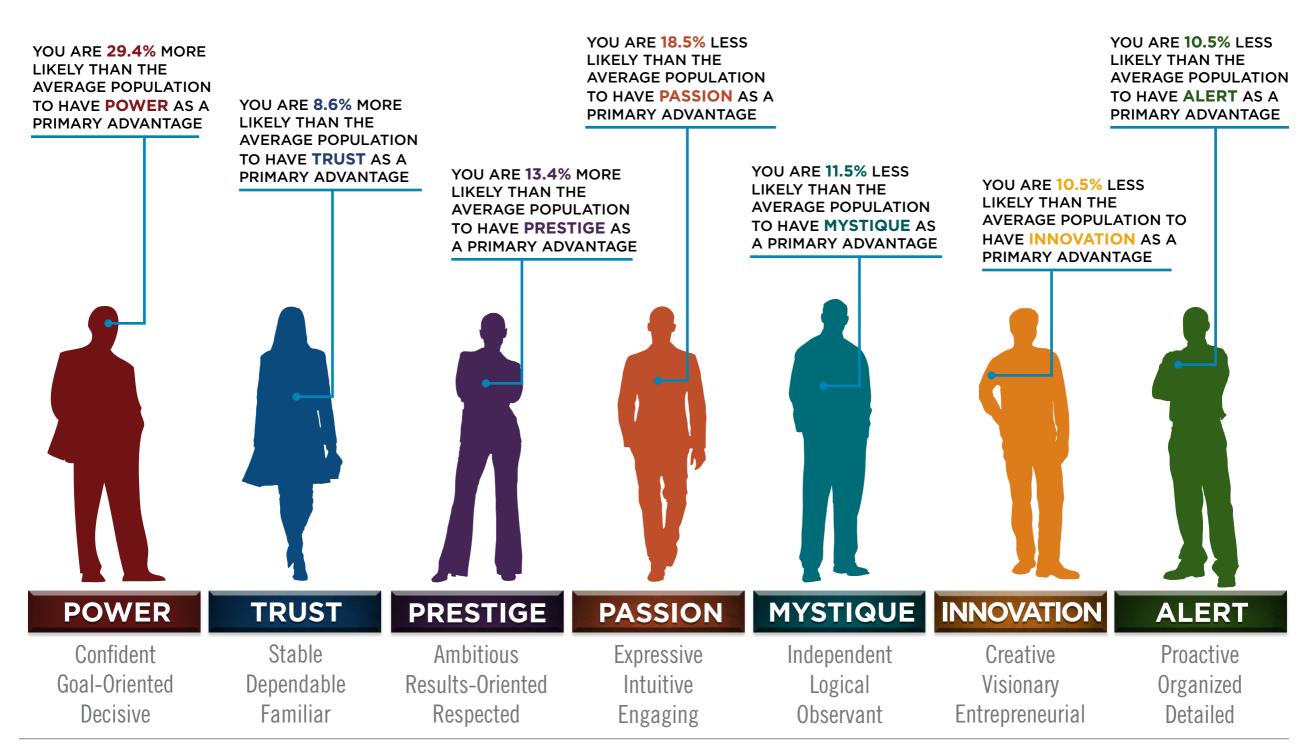

.8%                                 |
|                    | ALERT You prevent problems with care            |                                                 | 1.7%                              | 1.7%                         | 1.1%                                            | 2.8%                                     | 0.6%                                    |                                      |

This is your custom measurement of Fascination Scores. The diagram to the right shows the actual percentages of each Personality Archetype within the organization.



### BASED ON YOUR AUDIENCE'S SCORES FOR "THE FASCINATION ADVANTAGE ASSESSMENT," WE IDENTIFIED THEIR UNIQUE PERSONALITY ADVANTAGES.

WE THEN BUILT CUSTOMIZED INSIGHTS TO PINPOINT WHAT MAKES THIS ORGANIZATION UNIQUELY FASCINATING.



For information, visit HowToFascinate.com or contact Hello@HowToFascinate.com.

#### 7 WAYS HIGH-PERFORMERS ADD VALUE

INNOVATION **CREATIVE PROBLEM-SOLVER RELATIONSHIP-BUILDER WITH PASSION** STRONG PEOPLE SKILLS **POWER** A LEADER WHO MAKES DECISIONS **OVERACHIEVER WITH PRESTIGE HIGH STANDARDS TRUST** STABLE, RELIABLE PARTNER **SOLO INTELLECT MYSTIQUE BEHIND THE SCENES ALERT** PRECISE DETAIL MANAGER

## FASCINATION ACADEMY

Virtual training that's as individual as you are.



- Inspire a culture of engagement where you and your team all perform at your best
- Combat distraction and build meaningful relationships to grow your revenue and create unforgettable customer experiences
- + Achieve excellence

**ENROLL IN YOUR SNEAK PEEK NOW!** 

Questions? Hello@HowToFascinate.com