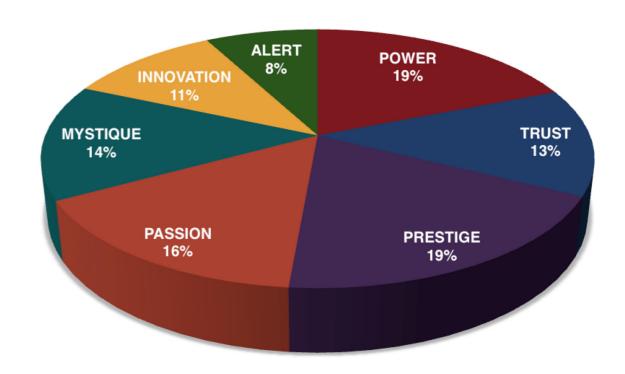

This is your custom measurement of Fascination Scores. The diagram to the right shows the actual percentages of each Personality Archetype within the organization.