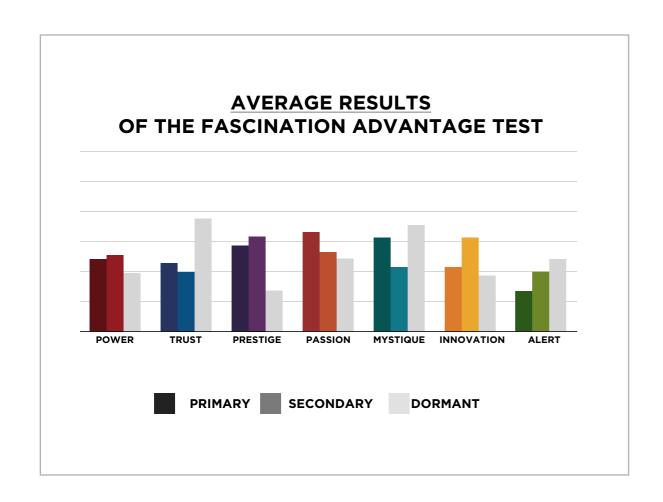

# AN INSIDER'S look AT THE RESEARCH

FROM SALLY HOGSHEAD'S PRESENTATION TO URGENT CARE ON 4/28/15



### THIS IS WHAT THE RAW DATA ORIGINALLY LOOKED LIKE WHEN WE BEGAN TO COMPARE YOUR ORGANIZATION'S SCORES TO OUR OVERALL TEST POPULATION OF OVER 600,000 PEOPLE.





### THIS IS WHAT THE RAW DATA ORIGINALLY LOOKED LIKE WHEN WE BEGAN TO COMPARE YOUR ORGANIZATION'S SCORES TO OUR OVERALL TEST POPULATION OF OVER 600,000 PEOPLE.



As we prepared for the event, here's our spreadsheet, organized by "Personality Archetype"



### THIS IS WHAT THE RAW DATA ORIGINALLY LOOKED LIKE WHEN WE BEGAN TO COMPARE YOUR ORGANIZATION'S SCORES TO OUR OVERALL TEST POPULATION OF OVER 600,000 PEOPLE.

### AVERAGE RESULTS FROM THE FASCINATION ADVANTAGE TEST



### URGENT RESULTS FROM THE FASCINATION ADVANTAGE TEST



#### WE COMPARED YOUR FINDINGS TO OUR MATRIX OF 49 PERSONALITY ARCHETYPES.

#### CREATED BY SALLY HOGSHEAD 1: DISCOVER MORE AT HOWTOFASCINATE.COM EMAIL: HELLO@HOWTOFASCINATE.COM THE 49 PERSONALITY ARCHETYPES © 2014 HOW TO FASCINATE. ALL RIGHTS RESERVED SECONDAR