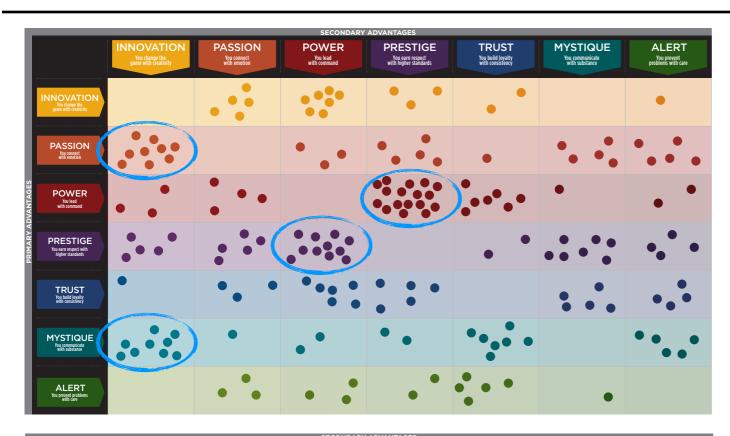

#### WE COMPARED YOUR FINDINGS TO OUR MATRIX OF 49 PERSONALITY ARCHETYPES.

#### CREATED BY SALLY HOGSHEAD 1: DISCOVER MORE AT HOWTOFASCINATE.COM EMAIL: HELLO@HOWTOFASCINATE.COM THE 49 PERSONALITY ARCHETYPES © 2014 HOW TO FASCINATE. ALL RIGHTS RESERVED SECONDARY FASCINATION ADVANTAGE® **PASSION** INNOVATION **POWER** PRESTIGE **TRUST MYSTIQUE** ALERT You lead You earn respect with You build loyalty You communicate You prevent game with creativity with command higher standards with consistency with substance problems with care THE THE THE MAVERICK THE THE THE THE INNOVATION **ANARCHY ROCKSTAR** LEADER **TRENDSETTER ARTISAN PROVOCATEUR QUICK-START** game with creativi Volatile • Startling **Bold** • Artistic Pioneering • Irreverent **Cutting-Edge • Elite** Deliberate • Thoughtful Clever • Adept **Prolific • Thorough** Flexible Contemporary Diligent Entrepreneurial Progressive THE THE THE PEOPLE'S THE THE THE THE **PASSION CATALYST DRAMA CHAMPION TALENT BELOVED** INTRIGUE **ORCHESTRATOR** FASCINATION ADVANTAGE with emotion Out-of-the-Box • Social Theatrical • Emotive Dynamic • Inclusive Expressive • Stylish **Nurturing • Loyal Discerning • Perceptive** Attentive • Dedicated Sensitive **Efficient** Energizing Engaging **Emotionally-Intelligent Sincere** Considerate THE CHANGE THE THE THE THE THE THE POWER AGENT RINGLEADER **AGGRESSOR MAESTRO GUARDIAN** MASTERMIND **DEFENDER** You lead with command Inventive • Untraditional **Proactive • Cautionary** Motivating • Spirited **Dominant • Overbearing Ambitious • Focused Prominent • Genuine** Methodical • Intense Self-Reliant Strong-Willed Self-Propelled Confident Sure-Footed Compelling Dogmatic THE THE THE THE THE THE THE **PRESTIGE AVANT-GARDE** CONNOISSEUR **VICTOR IMPERIAL BLUE CHIP ARCHITECT SCHOLAR** You earn respect with higher standards Original • Enterprising Insightful • Distinguished Respected • Competitive Arrogant • Cold Classic • Established Skillful • Restrained Intellectual • Disciplined Forward-Thinking Polished Systematic In-the-Know **Results-Oriented Superior Best-In-Class** THE THE THE THE THE THE THE **TRUST EVOLUTIONARY AUTHENTIC GRAVITAS DIPLOMAT OLD GUARD ANCHOR GOOD CITIZEN** You build lovalty with consistency Curious • Adaptable Approachable • Dependable Dignified • Stable Levelheaded • Subtle Predictable • Safe Protective • Purposeful Principled • Prepared **Open-Minded Trustworthy** Hardworking Capable Unmovable Analytical Conscientious THE SECRET THE SUBTLE THE VEILED THE THE THE THE **MYSTIQUE TOUCH STRENGTH WISE OWL ARCHER** WEAPON **ROYAL GUARD DEADBOLT** You communicate with substance Tactful • Self-Sufficient On-Target • Reasoned Nimble • Unassuming Realistic • Intentional Elegant • Astute Observant • Assured Unemotional • Introverted Unruffled Independent Mindful To-the-Point Discreet Concentrated Pragmatic THE THE THE THE THE THE THE CONTROL **ALERT COMPOSER** COORDINATOR ACE **EDITOR-IN-CHIEF MEDIATOR DETECTIVE FREAK** You prevent **Productive • Skilled** Compulsive • Driven problems with care Strategic • Fine-Tuned Constructive • Organized **Decisive • Tireless** Steadfast • Composed Clear-Cut • Accurate **Practical** Forthright Detailed Structured Meticulous Exacting

### THIS IS YOUR CUSTOM "FASCINATION FINGERPRINT."

This diagram shows the concentration of Personality Archetypes of the organization.

|                    |                                                 | INNOVATION  You change the game with creativity | PASSION  You connect with emotion | POWER  You lead with command | PRESTIGE You earn respect with higher standards | TRUST You build loyalty with consistency | MYSTIQUE You communicate with substance | ALERT You prevent problems with care |
|--------------------|-------------------------------------------------|-------------------------------------------------|-----------------------------------|------------------------------|-------------------------------------------------|------------------------------------------|-----------------------------------------|--------------------------------------|
| PRIMARY ADVANTAGES | INNOVATION You change the game with creativity  |                                                 | 3.4%                              | 3.9%                         | 1.7%                                            | 1.1%                                     |                                         | 0.6%                                 |
|                    | PASSION<br>You connect<br>with emotion          | 5.0%                                            |                                   | 1.7%                         | 2.8%                                            | 0.6%                                     | 2.8%                                    | 2.8%                                 |
|                    | POWER You lead with command                     | 1.7%                                            | 2.2%                              |                              | 9.5%                                            | 3.9%                                     | 0.6%                                    | 1.1%                                 |
|                    | PRESTIGE You earn respect with higher standards | 2.8%                                            | 2.8%                              | 6.1%                         |                                                 | 1.1%                                     | 3.9%                                    | 2.2%                                 |
|                    | TRUST You build Joyalty with consistency        | 0.6%                                            | 1.7%                              | 3.4%                         | 2.8%                                            |                                          | 2.8%                                    | 2.2%                                 |
|                    | MYSTIQUE You communicate with substance         | 5.0%                                            | 0.6%                              | 1.1%                         | 1.1%                                            | 3.9%                                     |                                         | 2.8%                                 |
|                    | ALERT You prevent problems with care            |                                                 | 1.7%                              | 1.7%                         | 1.1%                                            | 2.8%                                     | 0.6%                                    |                                      |