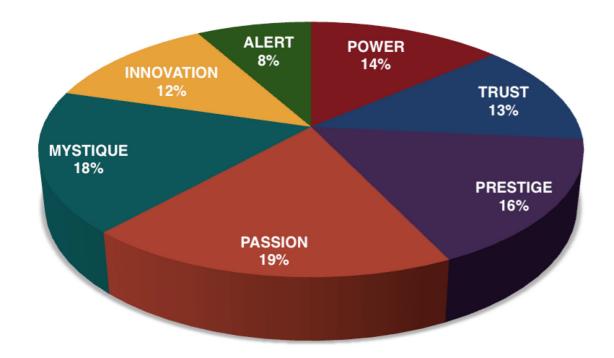

This is your custom measurement of Fascination Scores. The diagram to the right shows the actual percentages of each Personality Archetype within the organization.