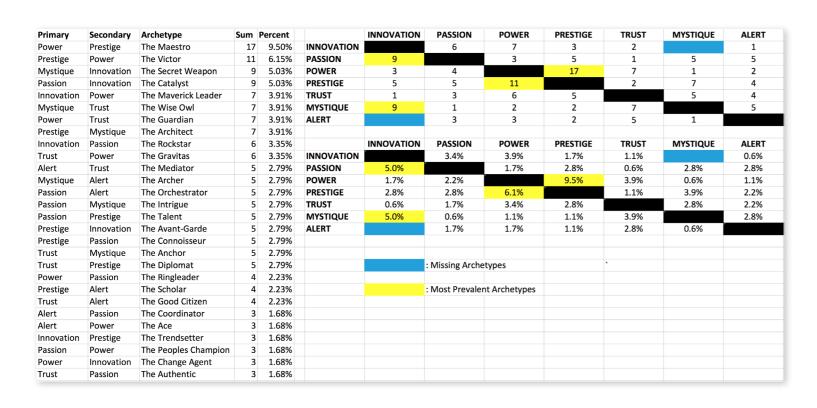

### THIS IS YOUR CUSTOM "FASCINATION FINGERPRINT."

This diagram shows the concentration of Personality Archetypes of the organization.

|                    |                                                 | INNOVATION  You change the game with creativity | PASSION  You connect with emotion | POWER  You lead with command | PRESTIGE You earn respect with higher standards | TRUST You build loyalty with consistency | MYSTIQUE You communicate with substance | ALERT You prevent problems with care |
|--------------------|-------------------------------------------------|-------------------------------------------------|-----------------------------------|------------------------------|-------------------------------------------------|------------------------------------------|-----------------------------------------|--------------------------------------|
| PRIMARY ADVANTAGES | INNOVATION You change the game with creativity  |                                                 | 3.4%                              | 3.9%                         | 1.7%                                            | 1.1%                                     |                                         | 0.6%                                 |
|                    | PASSION<br>You connect<br>with emotion          | 5.0%                                            |                                   | 1.7%                         | 2.8%                                            | 0.6%                                     | 2.8%                                    | 2.8%                                 |
|                    | POWER You lead with command                     | 1.7%                                            | 2.2%                              |                              | 9.5%                                            | 3.9%                                     | 0.6%                                    | 1.1%                                 |
|                    | PRESTIGE You earn respect with higher standards | 2.8%                                            | 2.8%                              | 6.1%                         |                                                 | 1.1%                                     | 3.9%                                    | 2.2%                                 |
|                    | TRUST You build Joyalty with consistency        | 0.6%                                            | 1.7%                              | 3.4%                         | 2.8%                                            |                                          | 2.8%                                    | 2.2%                                 |
|                    | MYSTIQUE You communicate with substance         | 5.0%                                            | 0.6%                              | 1.1%                         | 1.1%                                            | 3.9%                                     |                                         | 2.8%                                 |
|                    | ALERT You prevent problems with care            |                                                 | 1.7%                              | 1.7%                         | 1.1%                                            | 2.8%                                     | 0.6%                                    |                                      |

This is your custom measurement of Fascination Scores. The diagram to the right shows the actual percentages of each Personality Archetype within the organization.