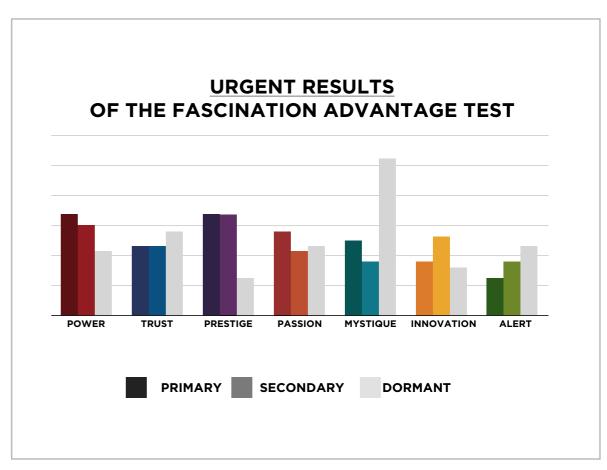

# AN INSIDER'S look AT THE RESEARCH

FROM SALLY HOGSHEAD'S PRESENTATION TO URGENT CARE ON 4/28/15



### THIS IS WHAT THE RAW DATA ORIGINALLY LOOKED LIKE WHEN WE BEGAN TO COMPARE YOUR ORGANIZATION'S SCORES TO OUR OVERALL TEST POPULATION OF OVER 600,000 PEOPLE.





### THIS IS WHAT THE RAW DATA ORIGINALLY LOOKED LIKE WHEN WE BEGAN TO COMPARE YOUR ORGANIZATION'S SCORES TO OUR OVERALL TEST POPULATION OF OVER 600,000 PEOPLE.



As we prepared for the event, here's our spreadsheet, organized by "Personality Archetype"



### THIS IS WHAT THE RAW DATA ORIGINALLY LOOKED LIKE WHEN WE BEGAN TO COMPARE YOUR ORGANIZATION'S SCORES TO OUR OVERALL TEST POPULATION OF OVER 600,000 PEOPLE.

### AVERAGE RESULTS FROM THE FASCINATION ADVANTAGE TEST



### URGENT RESULTS FROM THE FASCINATION ADVANTAGE TEST



#### WE COMPARED YOUR FINDINGS TO OUR MATRIX OF 49 PERSONALITY ARCHETYPES.

#### CREATED BY SALLY HOGSHEAD 1: DISCOVER MORE AT HOWTOFASCINATE.COM EMAIL: HELLO@HOWTOFASCINATE.COM THE 49 PERSONALITY ARCHETYPES © 2014 HOW TO FASCINATE. ALL RIGHTS RESERVED SECONDARY