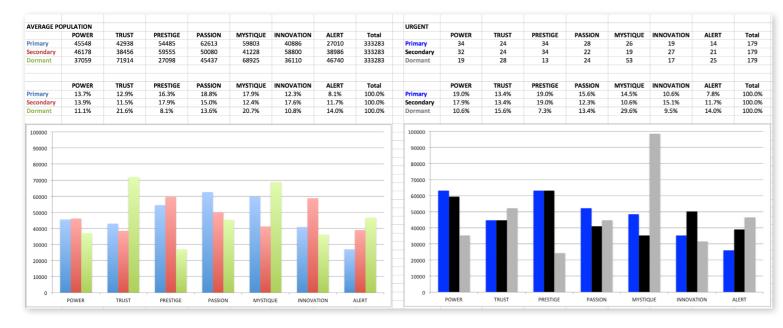

### THIS IS WHAT THE RAW DATA ORIGINALLY LOOKED LIKE WHEN WE BEGAN TO COMPARE YOUR ORGANIZATION'S SCORES TO OUR OVERALL TEST POPULATION OF OVER 600,000 PEOPLE.

### THIS IS WHAT THE RAW DATA ORIGINALLY LOOKED LIKE WHEN WE BEGAN TO COMPARE YOUR ORGANIZATION'S SCORES TO OUR OVERALL TEST POPULATION OF OVER 600,000 PEOPLE.

As we prepared for the event, here's our spreadsheet, organized by "Personality Archetype"

### AVERAGE RESULTS FROM THE FASCINATION ADVANTAGE TEST

### URGENT RESULTS FROM THE FASCINATION ADVANTAGE TEST