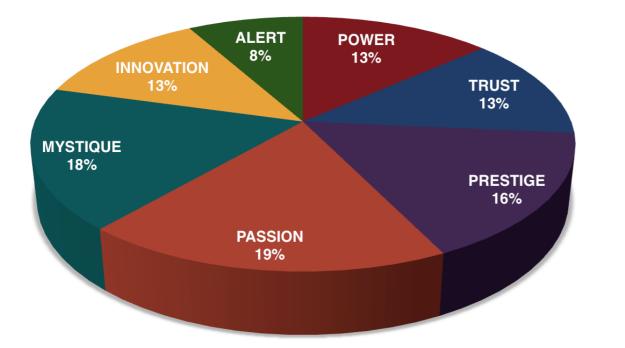

#### THIS IS YOUR CUSTOM "FASCINATION FINGERPRINT."

This diagram shows the concentration of Personality Archetypes of the organization.

This is your custom measurement of Fascination Scores. The diagram to the right shows the actual percentages of each Personality Archetype within the organization.

|                    |                                                       | INNOVATION<br>You change the<br>game with creativity | PASSION<br>You connect<br>with emotion | POWER<br>You lead<br>with command | PRESTIGE<br>You earn respect<br>with higher standards | TRUST<br>You build loyalty<br>with consistency | MYSTIQUE<br>You communicate<br>with substance | ALERT<br>You prevent<br>problems with care |
|--------------------|-------------------------------------------------------|------------------------------------------------------|----------------------------------------|-----------------------------------|-------------------------------------------------------|------------------------------------------------|-----------------------------------------------|--------------------------------------------|
|                    | INNOVATION<br>You change the<br>game with creativity  |                                                      | 3.4%                                   | 5.0%                              | 3.4%                                                  |                                                | 0.8%                                          | 1.7%                                       |
| l                  | PASSION<br>You connect<br>with emotion                | 13.4%                                                | )                                      | 1.7%                              | 5.0%                                                  | 1.7%                                           | 1.7%                                          | 4.2%                                       |
| PRIMARY ADVANTAGES | POWER<br>You lead<br>with command                     | 2.5%                                                 | 3.4%                                   |                                   | 5.0%                                                  |                                                | 1.7%                                          | 0.8%                                       |
| PRIMARY A          | PRESTIGE<br>You earn respect with<br>higher standards | 5.0%                                                 | 10.9%                                  | 0.8%                              |                                                       | 0.8%                                           | 2.5%                                          | 4.2%                                       |
| l                  | TRUST<br>You build loyalty<br>with consistency        |                                                      |                                        | 1.7%                              | 1.7%                                                  |                                                | 0.8%                                          | 2.5%                                       |
|                    | MYSTIQUE<br>You communicate<br>with substance         | 0.8%                                                 | 1.7%                                   | 1.7%                              |                                                       | 3.4%                                           |                                               | 0.8%                                       |
|                    | ALERT<br>You prevent problems<br>with care            |                                                      |                                        | 1.7%                              |                                                       | 1.7%                                           | 1.7%                                          |                                            |