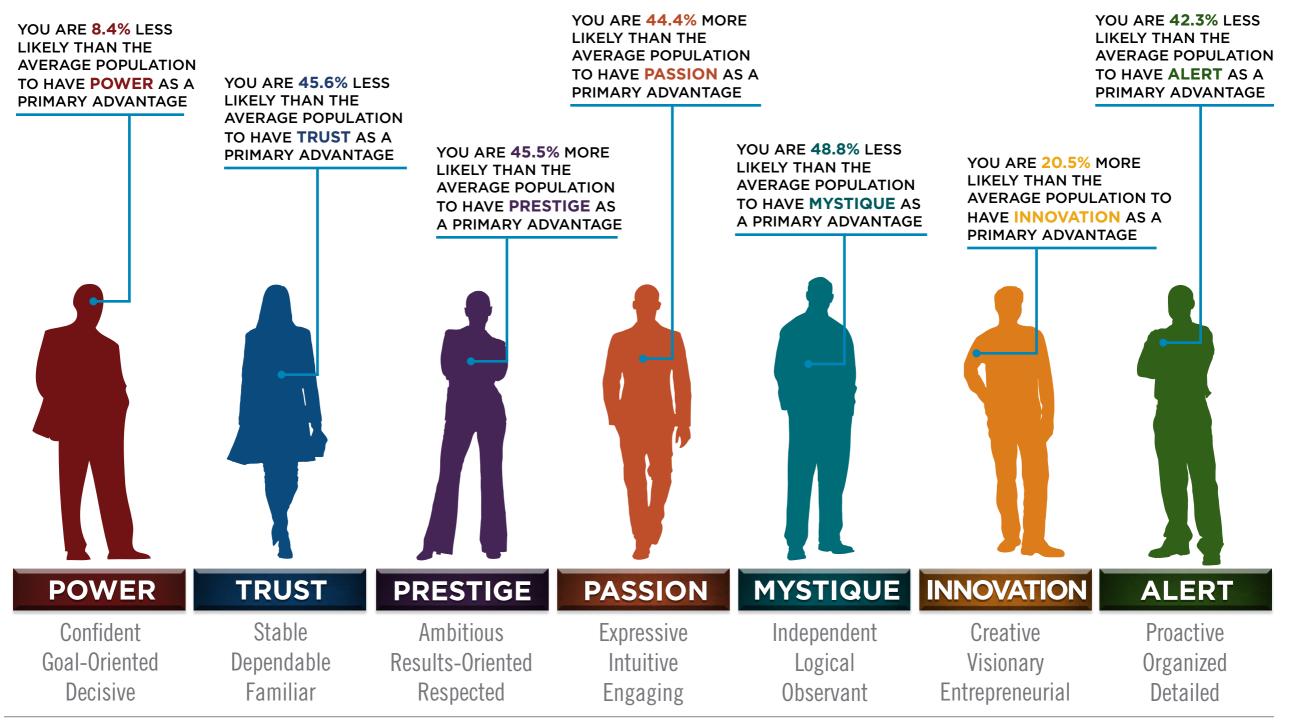

#### 7 WAYS HIGH-PERFORMERS ADD VALUE

| INNOVATION | CREATIVE PROBLEM-SOLVER                           |
|------------|---------------------------------------------------|
| PASSION    | RELATIONSHIP-BUILDER WITH<br>STRONG PEOPLE SKILLS |
| POWER      | A LEADER WHO MAKES DECISIONS                      |
| PRESTIGE   | OVERACHIEVER WITH<br>HIGH STANDARDS               |
| TRUST      | STABLE, RELIABLE PARTNER                          |
| MYSTIQUE   | SOLO INTELLECT<br>BEHIND THE SCENES               |
| ALERT      | PRECISE DETAIL MANAGER                            |