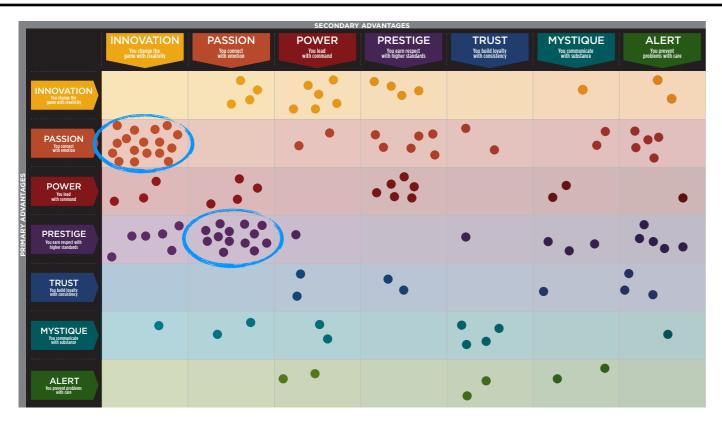

#### THIS IS YOUR CUSTOM "FASCINATION FINGERPRINT."

This diagram shows the concentration of Personality Archetypes of the organization.

This is your custom measurement of Fascination Scores. The diagram to the right shows the actual percentages of each Personality Archetype within the organization.

|                    |                                                       | INNOVATION<br>You change the<br>game with creativity | PASSION<br>You connect<br>with emotion | POWER<br>You lead<br>with command | PRESTIGE<br>You earn respect<br>with higher standards | TRUST<br>You build loyalty<br>with consistency | MYSTIQUE<br>You communicate<br>with substance | ALERT<br>You prevent<br>problems with care |
|--------------------|-------------------------------------------------------|------------------------------------------------------|----------------------------------------|-----------------------------------|-------------------------------------------------------|------------------------------------------------|-----------------------------------------------|--------------------------------------------|
|                    | INNOVATION<br>You change the<br>game with creativity  |                                                      | 3.4%                                   | 5.0%                              | 3.4%                                                  |                                                | 0.8%                                          | 1.7%                                       |
| l                  | PASSION<br>You connect<br>with emotion                | 13.4%                                                | )                                      | 1.7%                              | 5.0%                                                  | 1.7%                                           | 1.7%                                          | 4.2%                                       |
| PRIMARY ADVANTAGES | POWER<br>You lead<br>with command                     | 2.5%                                                 | 3.4%                                   |                                   | 5.0%                                                  |                                                | 1.7%                                          | 0.8%                                       |
| PRIMARY A          | PRESTIGE<br>You earn respect with<br>higher standards | 5.0%                                                 | 10.9%                                  | 0.8%                              |                                                       | 0.8%                                           | 2.5%                                          | 4.2%                                       |
| l                  | TRUST<br>You build loyalty<br>with consistency        |                                                      |                                        | 1.7%                              | 1.7%                                                  |                                                | 0.8%                                          | 2.5%                                       |
|                    | MYSTIQUE<br>You communicate<br>with substance         | 0.8%                                                 | 1.7%                                   | 1.7%                              |                                                       | 3.4%                                           |                                               | 0.8%                                       |
|                    | ALERT<br>You prevent problems<br>with care            |                                                      |                                        | 1.7%                              |                                                       | 1.7%                                           | 1.7%                                          |                                            |