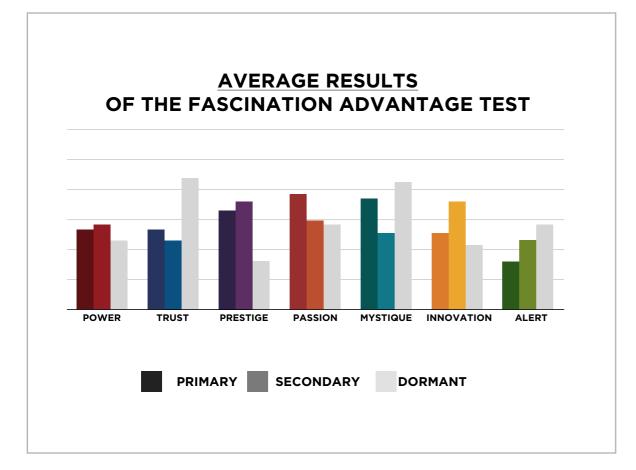

## AVERAGE RESULTS FROM THE FASCINATION ADVANTAGE TEST

### THIS IS WHAT THE RAW DATA ORIGINALLY LOOKED LIKE WHEN WE BEGAN TO COMPARE YOUR ORGANIZATION'S SCORES TO OUR OVERALL TEST POPULATION OF OVER 600,000 PEOPLE.