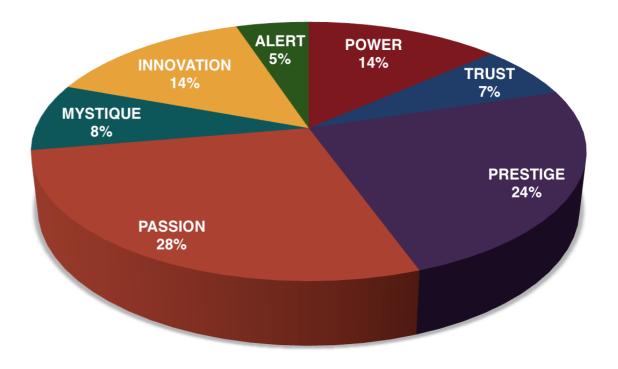

## AVERAGE RESULTS FROM THE FASCINATION ADVANTAGE TEST

## TWITTER RESULTS FROM THE FASCINATION ADVANTAGE TEST