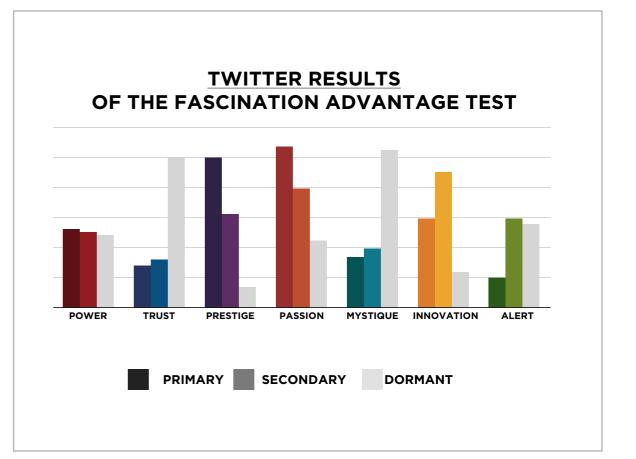

## TWITTER RESULTS FROM THE FASCINATION ADVANTAGE TEST

### THIS IS WHAT THE RAW DATA ORIGINALLY LOOKED LIKE WHEN WE BEGAN TO COMPARE YOUR ORGANIZATION'S SCORES TO OUR OVERALL TEST POPULATION OF OVER 600,000 PEOPLE.