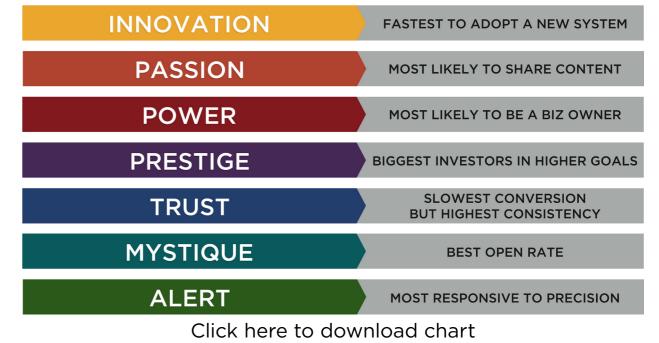

#### 7 WAYS HIGH-PERFORMERS ADD VALUE

| INNOVATION | CREATIVE PROBLEM-SOLVER                           |
|------------|---------------------------------------------------|
| PASSION    | RELATIONSHIP-BUILDER WITH<br>STRONG PEOPLE SKILLS |
| POWER      | A LEADER WHO MAKES DECISIONS                      |
| PRESTIGE   | OVERACHIEVER WITH<br>HIGH STANDARDS               |
| TRUST      | STABLE, RELIABLE PARTNER                          |
| MYSTIQUE   | SOLO INTELLECT<br>BEHIND THE SCENES               |
| ALERT      | PRECISE DETAIL MANAGER                            |