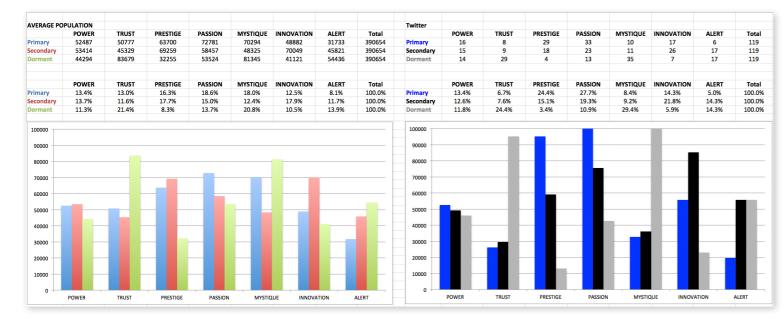

# THIS IS WHAT THE RAW DATA ORIGINALLY LOOKED LIKE WHEN WE BEGAN TO COMPARE YOUR ORGANIZATION'S SCORES TO OUR OVERALL TEST POPULATION OF OVER 600,000 PEOPLE.

# THIS IS WHAT THE RAW DATA ORIGINALLY LOOKED LIKE WHEN WE BEGAN TO COMPARE YOUR ORGANIZATION'S SCORES TO OUR OVERALL TEST POPULATION OF OVER 600,000 PEOPLE.

As we prepared for the event, here's our spreadsheet, organized by "Personality Archetype"

### AVERAGE RESULTS FROM THE FASCINATION ADVANTAGE TEST

### TWITTER RESULTS FROM THE FASCINATION ADVANTAGE TEST