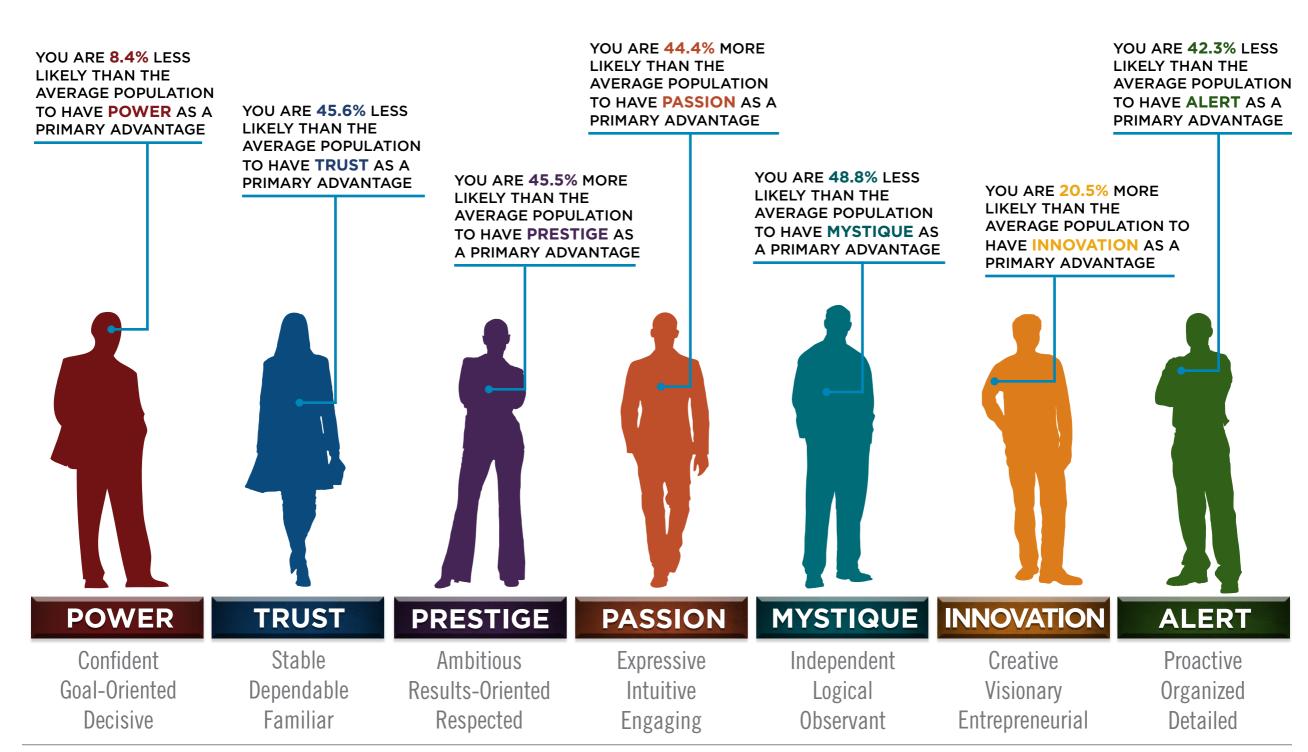

## BASED ON YOUR AUDIENCE'S SCORES FOR "THE FASCINATION ADVANTAGE ASSESSMENT," WE IDENTIFIED THEIR UNIQUE PERSONALITY ADVANTAGES.

WE THEN BUILT CUSTOMIZED INSIGHTS TO PINPOINT WHAT MAKES THIS ORGANIZATION UNIQUELY FASCINATING.

### 7 WAYS HIGH-PERFORMERS ADD VALUE

INNOVATION **CREATIVE PROBLEM-SOLVER RELATIONSHIP-BUILDER WITH PASSION** STRONG PEOPLE SKILLS **POWER** A LEADER WHO MAKES DECISIONS **OVERACHIEVER WITH PRESTIGE HIGH STANDARDS TRUST** STABLE, RELIABLE PARTNER **SOLO INTELLECT MYSTIQUE BEHIND THE SCENES ALERT** PRECISE DETAIL MANAGER