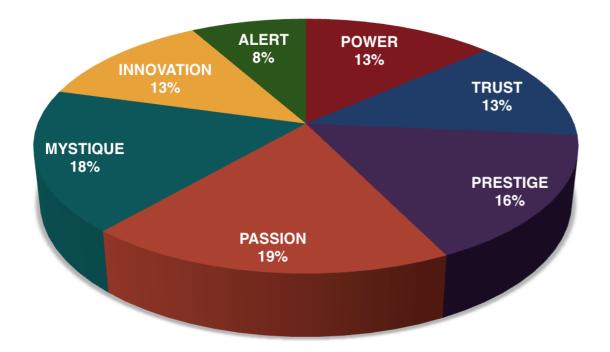

### THIS IS YOUR CUSTOM "FASCINATION FINGERPRINT."

This diagram shows the concentration of Personality Archetypes of the organization.

This is your custom measurement of Fascination Scores. The diagram to the right shows the actual percentages of each Personality Archetype within the organization.

## BASED ON YOUR AUDIENCE'S SCORES FOR "THE FASCINATION ADVANTAGE ASSESSMENT," WE IDENTIFIED THEIR UNIQUE PERSONALITY ADVANTAGES.

WE THEN BUILT CUSTOMIZED INSIGHTS TO PINPOINT WHAT MAKES THIS ORGANIZATION UNIQUELY FASCINATING.