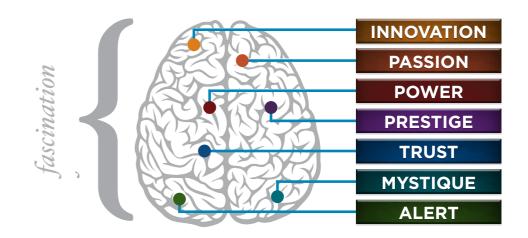

### THIS IS YOUR CUSTOM "FASCINATION FINGERPRINT."

This diagram shows the concentration of Personality Archetypes of the organization.

This is your custom measurement of Fascination Scores. The diagram to the right shows the actual percentages of each Personality Archetype within the organization.