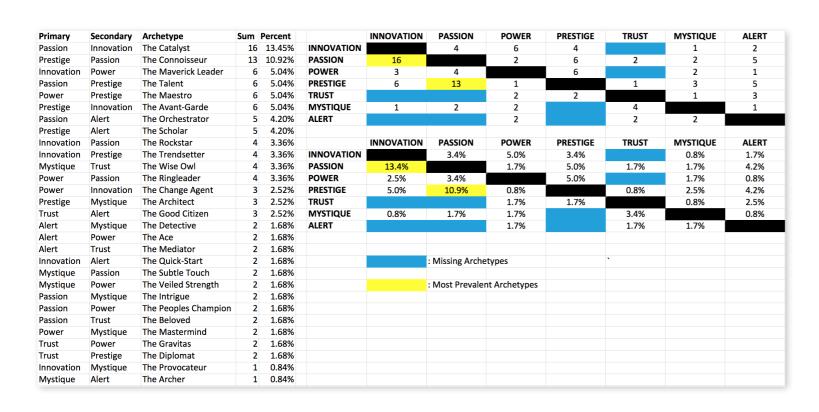

### WE COMPARED YOUR FINDINGS TO OUR MATRIX OF 49 PERSONALITY ARCHETYPES.

### THIS IS YOUR CUSTOM "FASCINATION FINGERPRINT."

This diagram shows the concentration of Personality Archetypes of the organization.

This is your custom measurement of Fascination Scores. The diagram to the right shows the actual percentages of each Personality Archetype within the organization.