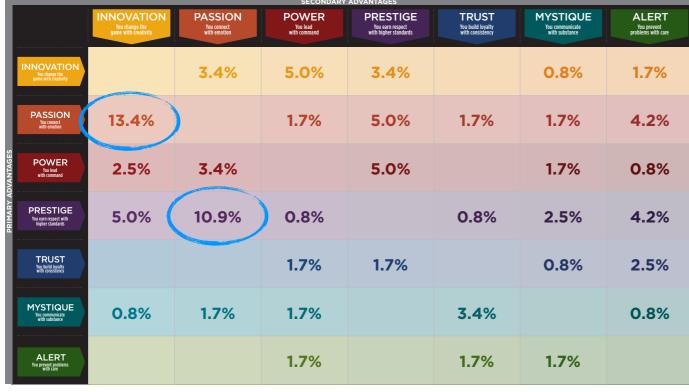

### WE COMPARED YOUR FINDINGS TO OUR MATRIX OF 49 PERSONALITY ARCHETYPES.

### CREATED BY SALLY HOGSHEAD 1: DISCOVER MORE AT HOWTOFASCINATE.COM EMAIL: HELLO@HOWTOFASCINATE.COM THE 49 PERSONALITY ARCHETYPES © 2014 HOW TO FASCINATE. ALL RIGHTS RESERVED SECONDARY FASCINATION ADVANTAGE® **PASSION** INNOVATION **POWER** PRESTIGE **TRUST MYSTIQUE** ALERT You lead You earn respect with You build loyalty You communicate You prevent game with creativity with command higher standards with consistency with substance problems with care THE THE THE MAVERICK THE THE THE THE INNOVATION **ANARCHY ROCKSTAR** LEADER **TRENDSETTER ARTISAN PROVOCATEUR QUICK-START** game with creativi Volatile • Startling **Bold** • Artistic Pioneering • Irreverent **Cutting-Edge • Elite** Deliberate • Thoughtful Clever • Adept **Prolific • Thorough** Flexible Contemporary Diligent Entrepreneurial Progressive THE THE THE PEOPLE'S THE THE THE THE **PASSION CATALYST DRAMA CHAMPION TALENT BELOVED** INTRIGUE **ORCHESTRATOR** FASCINATION ADVANTAGE with emotion Out-of-the-Box • Social Theatrical • Emotive Dynamic • Inclusive Expressive • Stylish **Nurturing • Loyal Discerning • Perceptive** Attentive • Dedicated Sensitive **Efficient** Energizing Engaging **Emotionally-Intelligent Sincere** Considerate THE CHANGE THE THE THE THE THE THE POWER AGENT RINGLEADER **AGGRESSOR MAESTRO GUARDIAN** MASTERMIND **DEFENDER** You lead with command Inventive • Untraditional **Proactive • Cautionary** Motivating • Spirited **Dominant • Overbearing Ambitious • Focused Prominent • Genuine** Methodical • Intense Self-Reliant Strong-Willed Self-Propelled Confident Sure-Footed Compelling Dogmatic THE THE THE THE THE THE THE **PRESTIGE AVANT-GARDE** CONNOISSEUR **VICTOR IMPERIAL BLUE CHIP ARCHITECT SCHOLAR** You earn respect with higher standards Original • Enterprising Insightful • Distinguished Respected • Competitive Arrogant • Cold Classic • Established Skillful • Restrained Intellectual • Disciplined Forward-Thinking Polished Systematic In-the-Know **Results-Oriented Superior Best-In-Class** THE THE THE THE THE THE THE **TRUST EVOLUTIONARY AUTHENTIC GRAVITAS DIPLOMAT OLD GUARD ANCHOR GOOD CITIZEN** You build lovalty with consistency Curious • Adaptable Approachable • Dependable Dignified • Stable Levelheaded • Subtle Predictable • Safe Protective • Purposeful Principled • Prepared **Open-Minded Trustworthy** Hardworking Capable Unmovable Analytical Conscientious THE SECRET THE SUBTLE THE VEILED THE THE THE THE **MYSTIQUE TOUCH STRENGTH WISE OWL ARCHER** WEAPON **ROYAL GUARD DEADBOLT** You communicate with substance Tactful • Self-Sufficient On-Target • Reasoned Nimble • Unassuming Realistic • Intentional Elegant • Astute Observant • Assured Unemotional • Introverted Unruffled Independent Mindful To-the-Point Discreet Concentrated Pragmatic THE THE THE THE THE THE THE CONTROL **ALERT COMPOSER** COORDINATOR ACE **EDITOR-IN-CHIEF MEDIATOR DETECTIVE FREAK** You prevent **Productive • Skilled** Compulsive • Driven problems with care Strategic • Fine-Tuned Constructive • Organized **Decisive • Tireless** Steadfast • Composed Clear-Cut • Accurate **Practical** Forthright Detailed Structured Meticulous Exacting