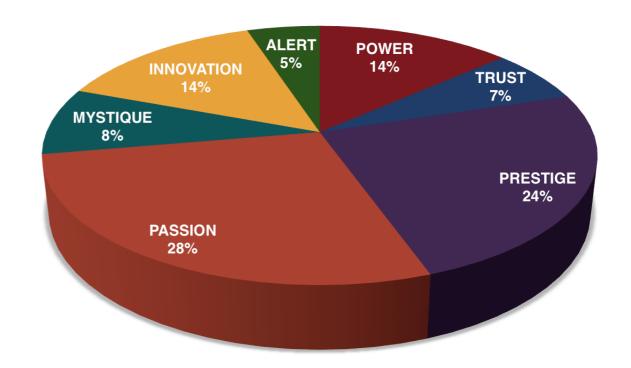

### THIS IS YOUR CUSTOM "FASCINATION FINGERPRINT."

This diagram shows the concentration of Personality Archetypes of the organization.

This is your custom measurement of Fascination Scores. The diagram to the right shows the actual percentages of each Personality Archetype within the organization.

## BASED ON YOUR AUDIENCE'S SCORES FOR "THE FASCINATION ADVANTAGE ASSESSMENT," WE IDENTIFIED THEIR UNIQUE PERSONALITY ADVANTAGES.

WE THEN BUILT CUSTOMIZED INSIGHTS TO PINPOINT WHAT MAKES THIS ORGANIZATION UNIQUELY FASCINATING.