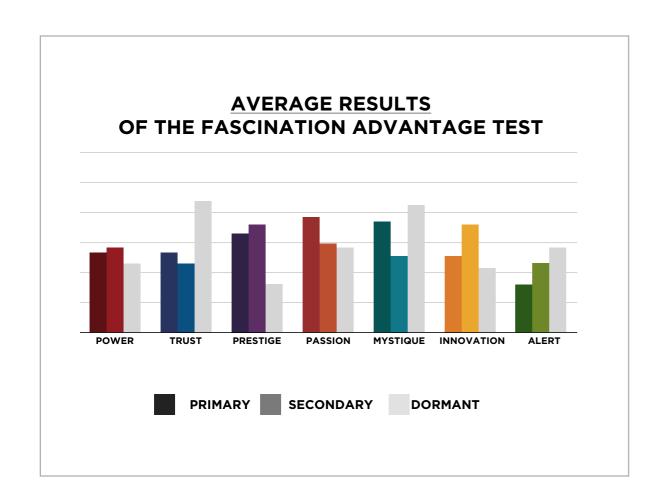

# THIS IS WHAT THE RAW DATA ORIGINALLY LOOKED LIKE WHEN WE BEGAN TO COMPARE YOUR ORGANIZATION'S SCORES TO OUR OVERALL TEST POPULATION OF OVER 600,000 PEOPLE.

# THIS IS WHAT THE RAW DATA ORIGINALLY LOOKED LIKE WHEN WE BEGAN TO COMPARE YOUR ORGANIZATION'S SCORES TO OUR OVERALL TEST POPULATION OF OVER 600,000 PEOPLE.

As we prepared for the event, here's our spreadsheet, organized by "Personality Archetype"

### AVERAGE RESULTS FROM THE FASCINATION ADVANTAGE TEST