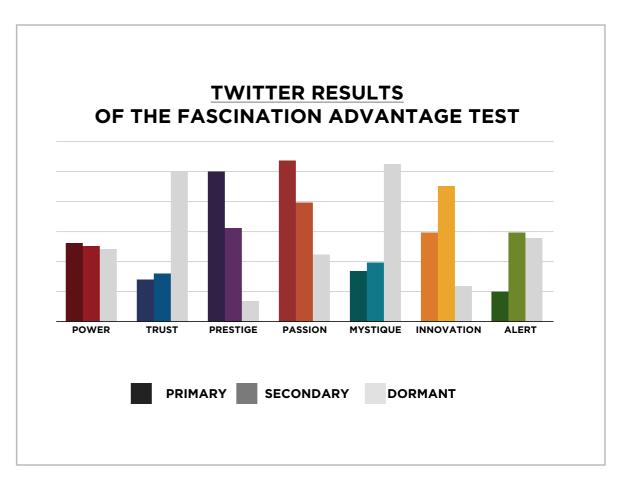

# THIS IS WHAT THE RAW DATA ORIGINALLY LOOKED LIKE WHEN WE BEGAN TO COMPARE YOUR ORGANIZATION'S SCORES TO OUR OVERALL TEST POPULATION OF OVER 600,000 PEOPLE.

# THIS IS WHAT THE RAW DATA ORIGINALLY LOOKED LIKE WHEN WE BEGAN TO COMPARE YOUR ORGANIZATION'S SCORES TO OUR OVERALL TEST POPULATION OF OVER 600,000 PEOPLE.

As we prepared for the event, here's our spreadsheet, organized by "Personality Archetype"

### TWITTER RESULTS FROM THE FASCINATION ADVANTAGE TEST