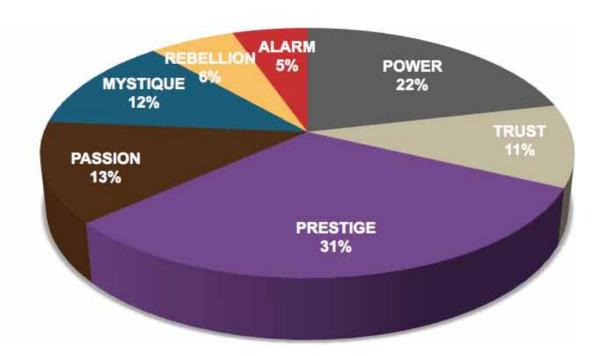

## STATEFARM RESULTS FROM THE FASCINATION ADVANTAGE TEST

| Ţ |                                        |
|---|----------------------------------------|
| 5 | ֡֜֝֝֝֜֜֜֜֜֜֜֜֜֜֜֜֜֜֜֜֜֜֜֜֜֜֜֜֜֜֜֜֜֜֜֜֜ |
| = | 1                                      |
| H |                                        |
| Ļ |                                        |
| ۵ | 1                                      |
| < |                                        |
| 2 | 2                                      |
|   | 1                                      |
| _ | 1                                      |
|   |                                        |
|   |                                        |