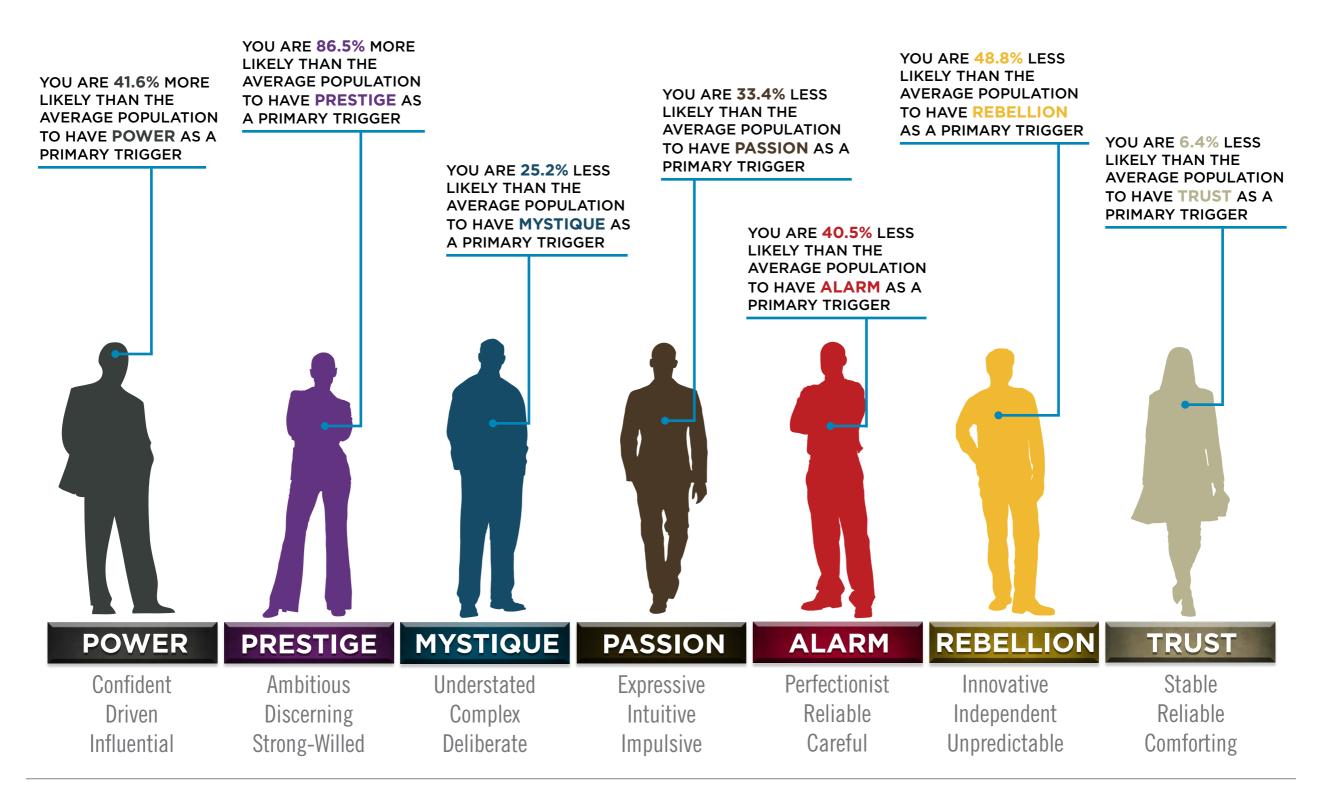

# BASED ON YOUR AUDIENCE'S SCORES FOR "THE FASCINATION ADVANTAGE TEST," WE IDENTIFIED THEIR UNIQUE PERSONALITY STRENGTHS.

WE THEN BUILT CUSTOMIZED INSIGHTS TO PINPOINT WHAT MAKES THIS ORGANIZATION UNIQUELY FASCINATING.