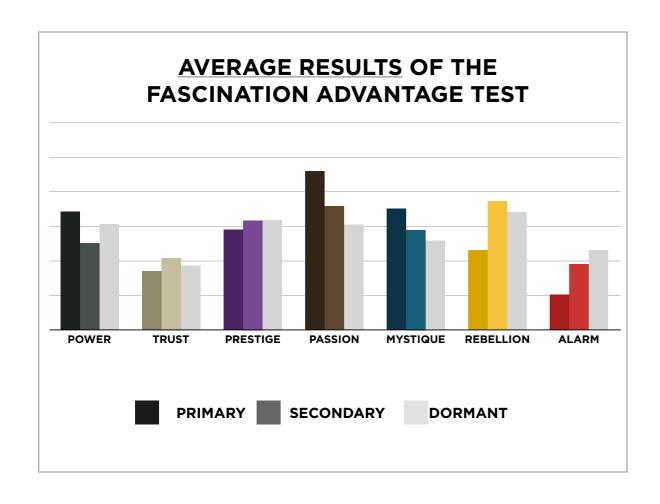

# AN INSIDER'S look AT THE RESEARCH

FROM SALLY HOGSHEAD'S PRESENTATION TO StateFarm ON 09/11/13



For information, visit HowToFascinate.com or contact Hello@HowToFascinate.com.

# THIS IS WHAT THE RAW DATA ORIGINALLY LOOKED LIKE WHEN WE BEGAN TO COMPARE YOUR ORGANIZATION'S SCORES TO OUR OVERALL TEST POPULATION OF OVER 180,000 PEOPLE.





# THIS IS WHAT THE RAW DATA ORIGINALLY LOOKED LIKE WHEN WE BEGAN TO COMPARE YOUR ORGANIZATION'S SCORES TO OUR OVERALL TEST POPULATION OF OVER 180,000 PEOPLE.

| Primary   | Secondary | Archetype           | Sum | Percentage |           | PASSION | TRUST                       | MYSTIQUE | PRESTIGE | POWER | ALARM | REBELLION |
|-----------|-----------|---------------------|-----|------------|-----------|---------|-----------------------------|----------|----------|-------|-------|-----------|
| Power     | Prestige  | The Maestro         | 17  | 12.98%     | PASSION   |         | 2                           | 2        | 4        | 1     | 2     | 6         |
| Prestige  | Power     | The Victor          | 14  | 10.69%     | TRUST     | 2       |                             | 2        |