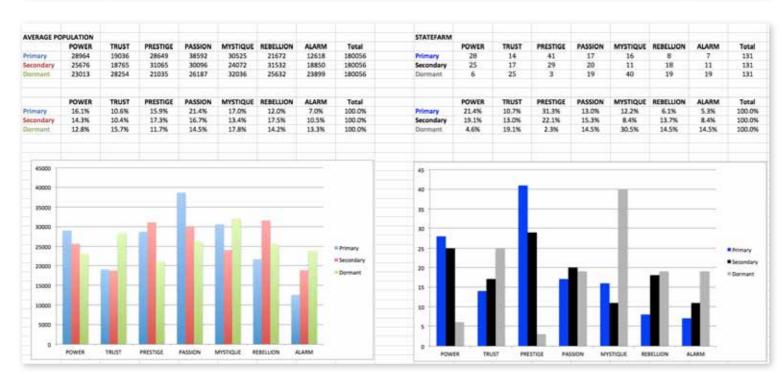

# THIS IS WHAT THE RAW DATA ORIGINALLY LOOKED LIKE WHEN WE BEGAN TO COMPARE YOUR ORGANIZATION'S SCORES TO OUR OVERALL TEST POPULATION OF OVER 180,000 PEOPLE.

# THIS IS WHAT THE RAW DATA ORIGINALLY LOOKED LIKE WHEN WE BEGAN TO COMPARE YOUR ORGANIZATION'S SCORES TO OUR OVERALL TEST POPULATION OF OVER 180,000 PEOPLE.

| Primary   | Secondary | Archetype           | Sum | Percentage |           | PASSION | TRUST                       | MYSTIQUE | PRESTIGE | POWER | ALARM | REBELLION |
|-----------|-----------|---------------------|-----|------------|-----------|---------|-----------------------------|----------|----------|-------|-------|-----------|
| Power     | Prestige  | The Maestro         | 17  | 12.98%     | PASSION   |         | 2                           | 2        | 4        | 1     | 2     | 6         |
| Prestige  | Power     | The Victor          | 14  | 10.69%     | TRUST     | 2       |                             | 2        | 3        | 4     | 3     |           |
| Prestige  | Passion   | The Connoisseur     | 10  | 7.63%      | MYSTIQUE  | 1       | 4                           |          | 2        | 5     | 2     | 2         |
| Prestige  | Rebellion | The Avant-Garde     | 7   | 5.34%      | PRESTIGE  | 10      | 3                           | 4        |          | 14    | 3     | 7         |
| Passion   | Rebellion | The Catalyst        | 6   | 4.58%      | POWER     | 4       | 3                           | 2        | 17       |       |       | 2         |
| Alarm     | Trust     | The Sustainer       | 5   | 3.82%      | ALARM     |         | 5                           | 1        |          |       |       | 1         |
| Mystique  | Power     | The Veiled Strength | 5   | 3.82%      | REBELLION | 3       |                             |          | 3        | 1     | 1     |           |
| Mystique  | Trust     | The Wise Owl        | 4   | 3.05%      |           |         |                             |          |          |       |       |           |
| Passion   | Prestige  | The Talent          | 4   | 3.05%      |           | PASSION | TRUST                       | MYSTIQUE | PRESTIGE | POWER | ALARM | REBELLION |
| Power     | Passion   | The Ringleader      | 4   | 3.05%      | PASSION   | ,       | 1.5%                        | 1.5%     | 3.1%     | 0.8%  | 1.5%  | 4.6%      |
| Prestige  | Mystique  | The Architect       | 4   | 3.05%      | TRUST     | 1.5%    |                             | 1.5%     | 2.3%     | 3.1%  | 2.3%  |           |
| Trust     | Power     | The Gravitas        | 4   | 3.05%      | MYSTIQUE  | 0.8%    | 3.1%                        |          | 1.5%     | 3.8%  | 1.5%  | 1.5%      |
| Power     | Trust     | The Guardian        | 3   | 2.29%      | PRESTIGE  | 7.6%    | 2.3%                        | 3.1%     |          | 10.7% | 2.3%  | 5.3%      |
| Prestige  | Alarm     | The Perfectionist   | 3   | 2.29%      | POWER     | 3.1%    | 2.3%                        | 1.5%     | 13.0%    | *     |       | 1.5%      |
| Prestige  | Trust     | The Blue Chip       | 3   | 2.29%      | ALARM     |         | 3.8%                        | 0.8%     |          |       |       | 0.8%      |
| Rebellion | Passion   | The Rockstar        | 3   | 2.29%      | REBELLION | 2.3%    |                             |          | 2.3%     | 0.8%  | 0.8%  |           |
| Rebellion | Prestige  | The Trendsetter     | 3   | 2.29%      |           |         |                             |          |          |       |       |           |
| Trust     | Alarm     | The Good Citizen    | 3   | 2.29%      |           |         |                             |          |          |       |       |           |
| Trust     | Prestige  | The Diplomat        | 3   | 2.29%      |           |         | : Missing Archetypes        |          |          | •     |       |           |
| Mystique  | Alarm     | The Bullseye        | 2   | 1.53%      |           |         |                             |          |          |       |       |           |
| Mystique  | Prestige  | The Royal Guard     | 2   | 1.53%      |           |         | : Most Prevalent Archetypes |          | es       |       |       |           |
| Mystique  | Rebellion | The Secret Weapon   | 2   | 1.53%      |           |         |                             |          |          |       |       |           |
| Passion   | Alarm     | The Orchestrator    | 2   | 1.53%      |           |         |                             |          |          |       |       |           |
| Passion   | Mystique  | The Intrigue        | 2   | 1.53%      |           |         |                             |          |          |       |       |           |
| Passion   | Trust     | The Beloved         | 2   | 1.53%      |           |         |                             |          |          |       |       |           |
| Power     | Mystique  | The Mastermind      | 2   | 1.53%      |           |         |                             |          |          |       |       |           |
| Power     | Rebellion | The Change Agent    | 2   | 1.53%      |           |         |                             |          |          |       |       |           |
| Trust     | Mystique  | The Vault           | 2   | 1.53%      |           |         |                             |          |          |       |       |           |
| Trust     | Passion   | The Authentic       | 2   | 1.53%      |           |         |                             |          |          |       |       |           |

As we prepared for the event, here's our spreadsheet, organized by "Personality Archetype"