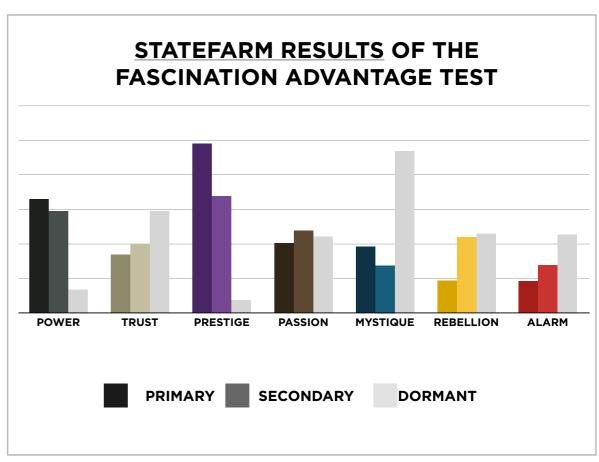

## STATEFARM RESULTS FROM THE FASCINATION ADVANTAGE TEST

| Ţ |                                        |
|---|----------------------------------------|
| 5 | ֡֜֝֝֝֜֜֜֜֜֜֜֜֜֜֜֜֜֜֜֜֜֜֜֜֜֜֜֜֜֜֜֜֜֜֜֜֜ |
| = | 1                                      |
| H |                                        |
| Ļ |                                        |
| ۵ | 1                                      |
| < |                                        |
| 2 | 2                                      |
|   | 1                                      |
| _ | 1                                      |
|   |                                        |
|   |                                        |