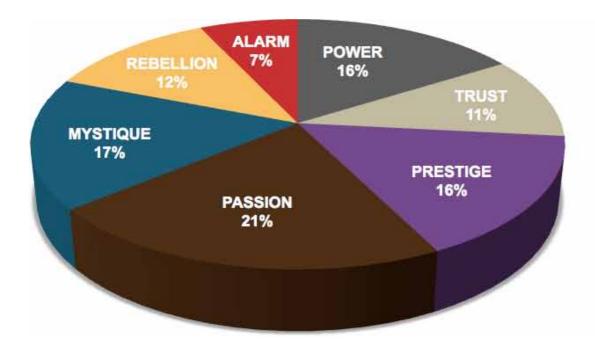

ellion | The Change Agent    | 2   | 1.53%      |           |         |                             |          |          |       |       |           |
| Trust     | Mystique  | The Vault           | 2   | 1.53%      |           |         |                             |          |          |       |       |           |
| Trust     | Passion   | The Authentic       | 2   | 1.53%      |           |         |                             |          |          |       |       |           |



As we prepared for the event, here's our spreadsheet, organized by "Personality Archetype"

# THIS IS WHAT THE RAW DATA ORIGINALLY LOOKED LIKE WHEN WE BEGAN TO COMPARE YOUR ORGANIZATION'S SCORES TO OUR OVERALL TEST POPULATION OF OVER 180,000 PEOPLE.

## AVERAGE RESULTS FROM THE FASCINATION ADVANTAGE TEST



## STATEFARM RESULTS FROM THE FASCINATION ADVANTAGE TEST



| Ţ |                                        |
|---|----------------------------------------|
| 5 | ֡֜֝֝֝֜֜֜֜֜֜֜֜֜֜֜֜֜֜֜֜֜֜֜֜֜֜֜֜֜֜֜֜֜֜֜֜֜ |
| = | 1                                      |
| H |                                        |
| Ļ |                                        |
| ۵ | 1                                      |
| < |                                        |
| 2 | 2                                      |
|   | 1                                      |
| _ | 1                                      |
|   |                                        |
|   |                                        |

#### SECONDARY TRIGGER

**PASSION** You connect with emotion

TRUST You build loyalty with consistency

GUARDIAN

Established