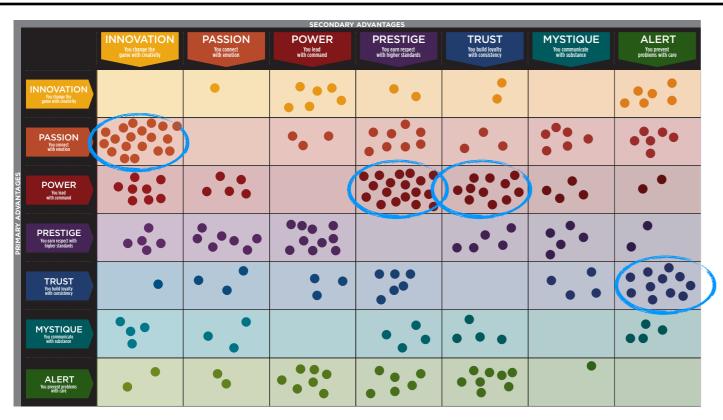

#### THIS IS YOUR CUSTOM "FASCINATION FINGERPRINT."

This diagram shows the concentration of personal brand Archetypes of the organization.

| SECONDARY ADVANTAGES                                                                                                                                                                                                                                                                                                                                                                                                                                                                                                                                                                                                                                                                                                                                                                                                                                                                                                                                                                                                                                                                                                                                                                                                                                                                                                                                                                                                                                                                                                                                                                                                                                                                                                                                                                                                                                                                                                                                                                                                                                                                                                           |                                                 |                                  |                             |                                                 |                                          |                                         |                                      |
|--------------------------------------------------------------------------------------------------------------------------------------------------------------------------------------------------------------------------------------------------------------------------------------------------------------------------------------------------------------------------------------------------------------------------------------------------------------------------------------------------------------------------------------------------------------------------------------------------------------------------------------------------------------------------------------------------------------------------------------------------------------------------------------------------------------------------------------------------------------------------------------------------------------------------------------------------------------------------------------------------------------------------------------------------------------------------------------------------------------------------------------------------------------------------------------------------------------------------------------------------------------------------------------------------------------------------------------------------------------------------------------------------------------------------------------------------------------------------------------------------------------------------------------------------------------------------------------------------------------------------------------------------------------------------------------------------------------------------------------------------------------------------------------------------------------------------------------------------------------------------------------------------------------------------------------------------------------------------------------------------------------------------------------------------------------------------------------------------------------------------------|-------------------------------------------------|----------------------------------|-----------------------------|-------------------------------------------------|------------------------------------------|-----------------------------------------|--------------------------------------|
|                                                                                                                                                                                                                                                                                                                                                                                                                                                                                                                                                                                                                                                                                                                                                                                                                                                                                                                                                                                                                                                                                                                                                                                                                                                                                                                                                                                                                                                                                                                                                                                                                                                                                                                                                                                                                                                                                                                                                                                                                                                                                                                                | INNOVATION  You change the game with creativity | PASSION You connect with emotion | POWER You lead with command | PRESTIGE You earn respect with higher standards | TRUST You build loyalty with consistency | MYSTIQUE You communicate with substance | ALERT You prevent problems with care |
| INNOVATION You change the game with creativity                                                                                                                                                                                                                                                                                                                                                                                                                                                                                                                                                                                                                                                                                                                                                                                                                                                                                                                                                                                                                                                                                                                                                                                                                                                                                                                                                                                                                                                                                                                                                                                                                                                                                                                                                                                                                                                                                                                                                                                                                                                                                 |                                                 | 0.5%                             | 2.8%                        | 0.9%                                            | 0.9%                                     |                                         | 2.8%                                 |
| PASSION You connect with emotion                                                                                                                                                                                                                                                                                                                                                                                                                                                                                                                                                                                                                                                                                                                                                                                                                                                                                                                                                                                                                                                                                                                                                                                                                                                                                                                                                                                                                                                                                                                                                                                                                                                                                                                                                                                                                                                                                                                                                                                                                                                                                               | 8.8%                                            |                                  | 1.4%                        | 3.7%                                            | 1.4%                                     | 2.8%                                    | 2.8%                                 |
| POWER to leaf with command with command with command by the total and th | 3.7%                                            | 2.3%                             | (                           | 8.3%                                            | 5.1%                                     | 1.8%                                    | 0.9%                                 |
| PRESTIGE You earn respect with higher standards                                                                                                                                                                                                                                                                                                                                                                                                                                                                                                                                                                                                                                                                                                                                                                                                                                                                                                                                                                                                                                                                                                                                                                                                                                                                                                                                                                                                                                                                                                                                                                                                                                                                                                                                                                                                                                                                                                                                                                                                                                                                                | 2.3%                                            | 3.2%                             | 4.6%                        |                                                 | 2.3%                                     | 2.3%                                    | 0.9%                                 |
| TRUST You build joyalty with consistency                                                                                                                                                                                                                                                                                                                                                                                                                                                                                                                                                                                                                                                                                                                                                                                                                                                                                                                                                                                                                                                                                                                                                                                                                                                                                                                                                                                                                                                                                                                                                                                                                                                                                                                                                                                                                                                                                                                                                                                                                                                                                       | 0.5%                                            | 1.4%                             | 1.4%                        | 2.8%                                            |                                          | 1.8%                                    | 5.1%                                 |
| MYSTIQUE You communicate with substance                                                                                                                                                                                                                                                                                                                                                                                                                                                                                                                                                                                                                                                                                                                                                                                                                                                                                                                                                                                                                                                                                                                                                                                                                                                                                                                                                                                                                                                                                                                                                                                                                                                                                                                                                                                                                                                                                                                                                                                                                                                                                        | 1.8%                                            | 1.4%                             |                             | 1.8%                                            | 1.8%                                     |                                         | 1.8%                                 |
| ALERT You prevent problems with care                                                                                                                                                                                                                                                                                                                                                                                                                                                                                                                                                                                                                                                                                                                                                                                                                                                                                                                                                                                                                                                                                                                                                                                                                                                                                                                                                                                                                                                                                                                                                                                                                                                                                                                                                                                                                                                                                                                                                                                                                                                                                           | 0.9%                                            | 0.9%                             | 3.2%                        | 2.8%                                            | 3.7%                                     | 0.5%                                    |                                      |

This is your custom measurement of Fascination Scores. The diagram to the left shows the actual percentages of each personal brand Archetype within the organization.