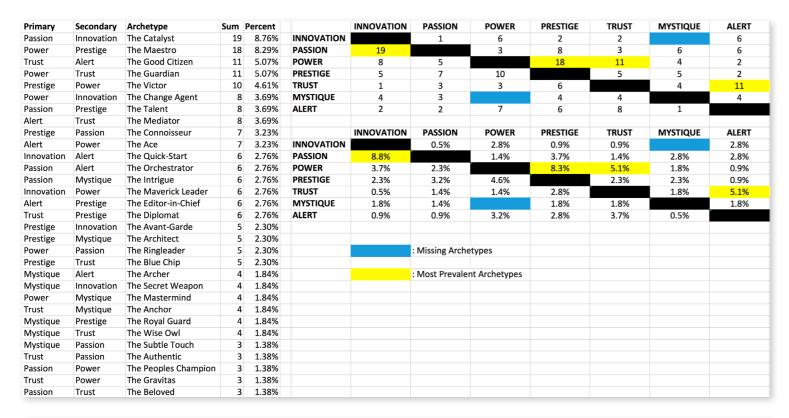

#### THIS IS YOUR CUSTOM "FASCINATION FINGERPRINT."

This diagram shows the concentration of personal brand Archetypes of the organization.

| SECONDARY ADVANTAGES                                                                                                                                                                                                                                                                                                                                                                                                                                                                                                                                                                                                                                                                                                                                                                                                                                                                                                                                                                                                                                                                                                                                                                                                                                                                                                                                                                                                                                                                                                                                                                                                                                                                                                                                                                                                                                                                                                                                                                                                                                                                                                           |                                                 |                                  |                             |                                                 |                                          |                                         |                                      |
|--------------------------------------------------------------------------------------------------------------------------------------------------------------------------------------------------------------------------------------------------------------------------------------------------------------------------------------------------------------------------------------------------------------------------------------------------------------------------------------------------------------------------------------------------------------------------------------------------------------------------------------------------------------------------------------------------------------------------------------------------------------------------------------------------------------------------------------------------------------------------------------------------------------------------------------------------------------------------------------------------------------------------------------------------------------------------------------------------------------------------------------------------------------------------------------------------------------------------------------------------------------------------------------------------------------------------------------------------------------------------------------------------------------------------------------------------------------------------------------------------------------------------------------------------------------------------------------------------------------------------------------------------------------------------------------------------------------------------------------------------------------------------------------------------------------------------------------------------------------------------------------------------------------------------------------------------------------------------------------------------------------------------------------------------------------------------------------------------------------------------------|-------------------------------------------------|----------------------------------|-----------------------------|-------------------------------------------------|------------------------------------------|-----------------------------------------|--------------------------------------|
|                                                                                                                                                                                                                                                                                                                                                                                                                                                                                                                                                                                                                                                                                                                                                                                                                                                                                                                                                                                                                                                                                                                                                                                                                                                                                                                                                                                                                                                                                                                                                                                                                                                                                                                                                                                                                                                                                                                                                                                                                                                                                                                                | INNOVATION  You change the game with creativity | PASSION You connect with emotion | POWER You lead with command | PRESTIGE You earn respect with higher standards | TRUST You build loyalty with consistency | MYSTIQUE You communicate with substance | ALERT You prevent problems with care |
| INNOVATION You change the game with creativity                                                                                                                                                                                                                                                                                                                                                                                                                                                                                                                                                                                                                                                                                                                                                                                                                                                                                                                                                                                                                                                                                                                                                                                                                                                                                                                                                                                                                                                                                                                                                                                                                                                                                                                                                                                                                                                                                                                                                                                                                                                                                 |                                                 | 0.5%                             | 2.8%                        | 0.9%                                            | 0.9%                                     |                                         | 2.8%                                 |
| PASSION You connect with emotion                                                                                                                                                                                                                                                                                                                                                                                                                                                                                                                                                                                                                                                                                                                                                                                                                                                                                                                                                                                                                                                                                                                                                                                                                                                                                                                                                                                                                                                                                                                                                                                                                                                                                                                                                                                                                                                                                                                                                                                                                                                                                               | 8.8%                                            |                                  | 1.4%                        | 3.7%                                            | 1.4%                                     | 2.8%                                    | 2.8%                                 |
| POWER to leaf with command with command with command by the total and th | 3.7%                                            | 2.3%                             | (                           | 8.3%                                            | 5.1%                                     | 1.8%                                    | 0.9%                                 |
| PRESTIGE You earn respect with higher standards                                                                                                                                                                                                                                                                                                                                                                                                                                                                                                                                                                                                                                                                                                                                                                                                                                                                                                                                                                                                                                                                                                                                                                                                                                                                                                                                                                                                                                                                                                                                                                                                                                                                                                                                                                                                                                                                                                                                                                                                                                                                                | 2.3%                                            | 3.2%                             | 4.6%                        |                                                 | 2.3%                                     | 2.3%                                    | 0.9%                                 |
| TRUST You build joyalty with consistency                                                                                                                                                                                                                                                                                                                                                                                                                                                                                                                                                                                                                                                                                                                                                                                                                                                                                                                                                                                                                                                                                                                                                                                                                                                                                                                                                                                                                                                                                                                                                                                                                                                                                                                                                                                                                                                                                                                                                                                                                                                                                       | 0.5%                                            | 1.4%                             | 1.4%                        | 2.8%                                            |                                          | 1.8%                                    | 5.1%                                 |
| MYSTIQUE You communicate with substance                                                                                                                                                                                                                                                                                                                                                                                                                                                                                                                                                                                                                                                                                                                                                                                                                                                                                                                                                                                                                                                                                                                                                                                                                                                                                                                                                                                                                                                                                                                                                                                                                                                                                                                                                                                                                                                                                                                                                                                                                                                                                        | 1.8%                                            | 1.4%                             |                             | 1.8%                                            | 1.8%                                     |                                         | 1.8%                                 |
| ALERT You prevent problems with care                                                                                                                                                                                                                                                                                                                                                                                                                                                                                                                                                                                                                                                                                                                                                                                                                                                                                                                                                                                                                                                                                                                                                                                                                                                                                                                                                                                                                                                                                                                                                                                                                                                                                                                                                                                                                                                                                                                                                                                                                                                                                           | 0.9%                                            | 0.9%                             | 3.2%                        | 2.8%                                            | 3.7%                                     | 0.5%                                    |                                      |

This is your custom measurement of Fascination Scores. The diagram to the left shows the actual percentages of each personal brand Archetype within the organization.