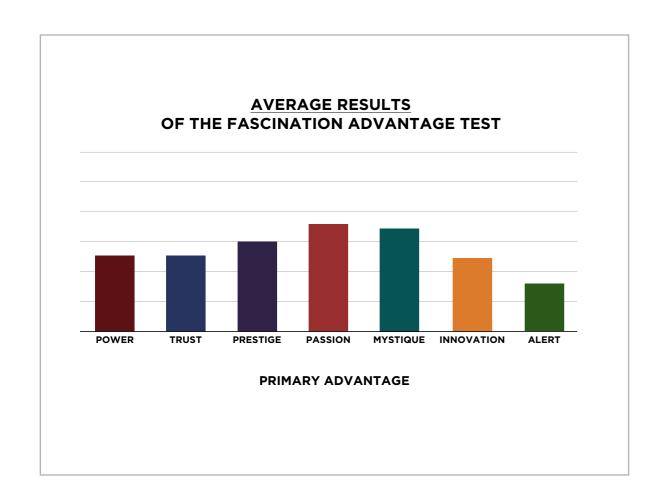

### THIS IS WHAT THE DATA ORIGINALLY LOOKED LIKE WHEN WE BEGAN TO COMPARE YOUR ORGANIZATION'S SCORES TO OUR OVERALL TEST POPULATION OF OVER ONE MILLION PEOPLE.

### THIS IS WHAT THE DATA ORIGINALLY LOOKED LIKE WHEN WE BEGAN TO COMPARE YOUR ORGANIZATION'S SCORES TO OUR OVERALL TEST POPULATION OF OVER ONE MILLION PEOPLE.

As we prepared for the event, here's our spreadsheet, organized by "personal brand Archetype"

### AVERAGE RESULTS FROM THE FASCINATION ADVANTAGE TEST