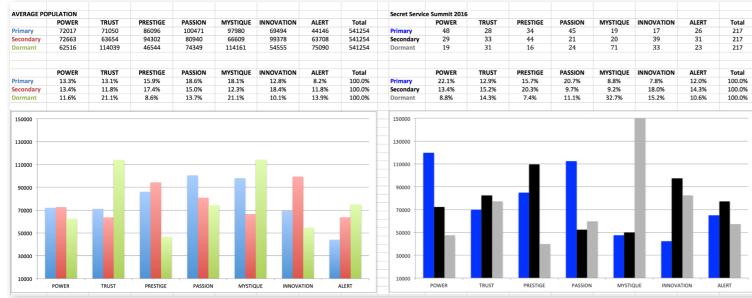

### THIS IS WHAT THE DATA ORIGINALLY LOOKED LIKE WHEN WE BEGAN TO COMPARE YOUR ORGANIZATION'S SCORES TO OUR OVERALL TEST POPULATION OF OVER ONE MILLION PEOPLE.

### THIS IS WHAT THE DATA ORIGINALLY LOOKED LIKE WHEN WE BEGAN TO COMPARE YOUR ORGANIZATION'S SCORES TO OUR OVERALL TEST POPULATION OF OVER ONE MILLION PEOPLE.

As we prepared for the event, here's our spreadsheet, organized by "personal brand Archetype"

### AVERAGE RESULTS FROM THE FASCINATION ADVANTAGE TEST

### SECRET SERVICE SUMMIT RESULTS FROM THE FASCINATION ADVANTAGE TEST