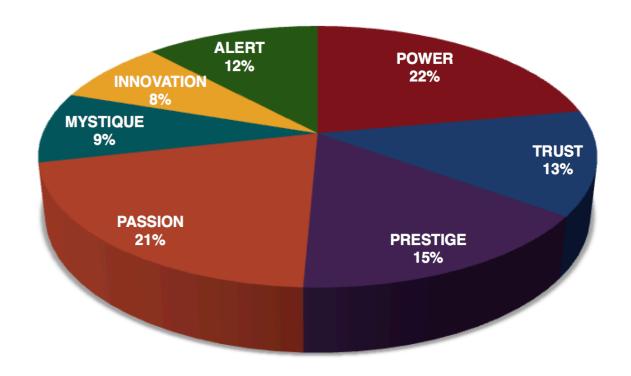

o each person in the office can create an Anthem to immediately identify how they are most likely to add value.
- ONLINE & ONSITE TRAINING:
  Get started today! Find out how each person in your organization can immediately add their highest value using the science of fascination. With our motivating and interactive online training, you will discover how each person is uniquely suited to contribute and get results. Build a better team with the Fascination Advantage® Online: HowToFascinate.com/Training



### THIS IS WHAT THE DATA ORIGINALLY LOOKED LIKE WHEN WE BEGAN TO COMPARE YOUR ORGANIZATION'S SCORES TO OUR OVERALL TEST POPULATION OF OVER ONE MILLION PEOPLE.

### AVERAGE RESULTS FROM THE FASCINATION ADVANTAGE TEST



### SECRET SERVICE SUMMIT RESULTS FROM THE FASCINATION ADVANTAGE TEST



#### WE COMPARED YOUR FINDINGS TO OUR MATRIX OF 49 PERSONAL BRAND ARCHETYPES.

#### CREATED BY SALLY HOGSHEAD 1: DISCOVER MORE AT HOWTOFASCINATE.COM EMAIL: HELLO@HOWTOFASCINATE.COM THE 49 PERSONAL BRAND ARCHETYPES © 2014 HOW TO FASCINATE. ALL RIGHTS RESERVED SECONDARY FASCINATION ADVANTAGE® **PASSION** INNOVATION POWER PRESTIGE **TRUST MYSTIQUE** ALERT You lead You earn respect with You build loyalty You communicate You prevent game with creativity with emotion with command higher standards with consistency with substance problems with care THE THE THE MAVERICK THE THE THE THE INNOVATION **ANARCHY ROCKSTAR** LEADER **TRENDSETTER ARTISAN PROVOCATEUR QUICK-START** game with creativi Volatile • Startling **Bold** • Artistic Pioneering • Irreverent **Cutting-Edge • Elite** Deliberate • Thoug