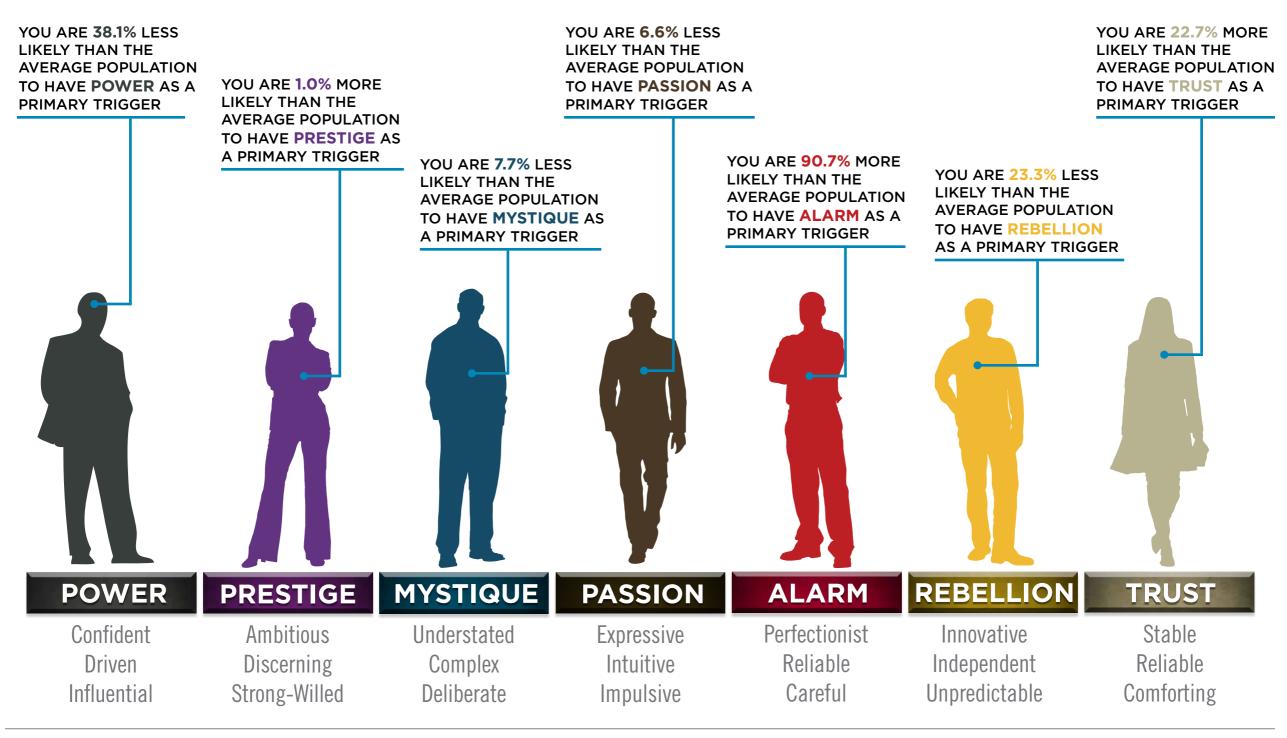

### THIS IS WHAT THE RAW DATA ORIGINALLY LOOKED LIKE WHEN WE BEGAN TO COMPARE YOUR ORGANIZATION'S SCORES TO OUR OVERALL TEST POPULATION OF OVER 200,000 PEOPLE.

### THIS IS WHAT THE RAW DATA ORIGINALLY LOOKED LIKE WHEN WE BEGAN TO COMPARE YOUR ORGANIZATION'S SCORES TO OUR OVERALL TEST POPULATION OF OVER 200,000 PEOPLE.

| Primary   | Secondary | Archetype           | Sum | Percentage |           | PASSION | TRUST        | MYSTIQUE       | PRESTIGE | POWER | ALARM | REBELLION |
|-----------|-----------|---------------------|-----|------------|-----------|---------|--------------|----------------|----------|-------|-------|-----------|
| Passion   | Rebellion | The Catalyst        | 25  | 6.31%      | PASSION   |         | 3            | 17             | 13       | 7     | 6     | 25        |
| Prestige  | Passion   | The Connoisseur     | 22  | 5.56%      | TRUST     | 7       |              | 13             | 15       | 9     | 16    |           |
| Mystique  | Alarm     | The Bullseye        | 21  | 5.30%      | MYSTIQUE  | 6       | 9            |                | 8        | 8     | 21    | 8         |
| Prestige  | Power     | The Victor          | 20  | 5.05%      | PRESTIGE  | 22      | 2            | 6              |          | 20    | 9     | 8         |
| Alarm     | Power     | The Sheriff         | 17  | 4.29%      | POWER     | 8       | 7            | 3              | 13       |       | 3     | 2         |
| Passion   | Mystique  | The Intrigue        | 17  | 4.29%      | ALARM     | 9       | 16           | 9              | 10       | 17    |       | 5         |
| Alarm     | Trust     | The Sustainer       | 16  | 4.04%      | REBELLION | 4       | 2            | 1              | 9        | 13    | 7     |           |
| Trust     | Alarm     | The Good Citizen    | 16  | 4.04%      |           |         |              |                |          |       |       |           |
| Trust     | Prestige  | The Diplomat        | 15  | 3.79%      |           | PASSION | TRUST        | MYSTIQUE       | PRESTIGE | POWER | ALARM | REBELLION |
| Passion   | Prestige  | The Talent          | 13  | 3.28%      | PASSION   |         | 0.8%         | 4.3%           | 3.3%     | 1.8%  | 1.5%  | 6.3%      |
| Power     | Prestige  | The Maestro         | 13  | 3.28%      | TRUST     | 1.8%    |              | 3.3%           | 3.8%     | 2.3%  | 4.0%  |           |
| Rebellion | Power     | The Maverick Leader | 13  | 3.28%      | MYSTIQUE  | 1.5%    | 2.3%         |                | 2.0%     | 2.0%  | 5.3%  | 2.0%      |
| Trust     | Mystique  | The Vault           | 13  | 3.28%      | PRESTIGE  | 5.6%    | 0.5%         | 1.5%           |          | 5.1%  | 2.3%  | 2.0%      |
| Alarm     | Prestige  | The Editor-in-Chief | 10  | 2.53%      | POWER     | 2.0%    | 1.8%         | 0.8%           | 3.3%     |       | 0.8%  | 0.5%      |
| Alarm     | Mystique  | The Inspector       | 9   | 2.27%      | ALARM     | 2.3%    | 4.0%         | 2.3%           | 2.5%     | 4.3%  |       | 1.3%      |
| Alarm     | Passion   | The Coordinator     | 9   | 2.27%      | REBELLION | 1.0%    | 0.5%         | 0.3%           | 2.3%     | 3.3%  | 1.8%  |           |
| Mystique  | Trust     | The Wise Owl        | 9   | 2.27%      |           |         |              |                |          |       |       |           |
| Prestige  | Alarm     | The Perfectionist   | 9   | 2.27%      |           |         |              |                |          |       |       |           |
| Rebellion | Prestige  | The Trendsetter     | 9   | 2.27%      |           |         | : Missing Ar | chetypes       |          | •     |       |           |
| Trust     | Power     | The Gravitas        | 9   | 2.27%      |           |         |              |                |          |       |       |           |
| Mystique  | Power     | The Veiled Strength | 8   | 2.02%      |           |         | : Most Prev  | alent Archetyp | es       |       |       |           |
| Mystique  | Prestige  | The Royal Guard     | 8   | 2.02%      |           |         |              |                |          |       |       |           |
| Mystique  | Rebellion | The Secret Weapon   | 8   | 2.02%      |           |         |              |                |          |       |       |           |
| Power     | Passion   | The Ringleader      | 8   | 2.02%      |           |         |              |                |          |       |       |           |
| Prestige  | Rebellion | The Avant-Garde     | 8   | 2.02%      |           |         |              |                |          |       |       |           |
| Passion   | Power     | The Advocate        | 7   | 1.77%      |           |         |              |                |          |       |       |           |
| Power     | Trust     | The Guardian        | 7   | 1.77%      |           |         |              |                |          |       |       |           |
| Rebellion | Alarm     | The Quick-Start     | 7   | 1.77%      |           |         |              |                |          |       |       |           |
| Trust     | Passion   | The Authentic       | 7   | 1.77%      |           |         |              |                |          |       |       |           |
| Mystique  | Passion   | The Subtle Touch    | 6   | 1.52%      |           |         |              |                |          |       |       |           |
| Dacelon   | Alazan    | The Orchastrator    | c   | 1 516/     |           |         |              |                |          |       |       |           |