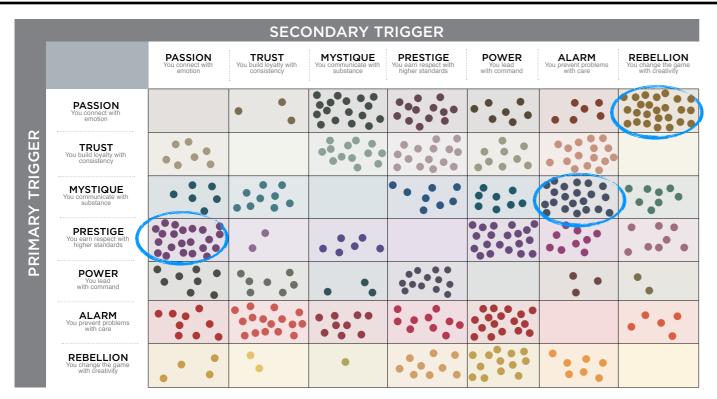

#### WE COMPARED YOUR FINDINGS TO OUR MATRIX OF 49 PERSONALITY ARCHETYPES.

|           |                                                       |                                          | Ś                                              | SECONDARY T                                   | RIGGER                                                |                                             |                                            |                                                            |
|-----------|-------------------------------------------------------|------------------------------------------|------------------------------------------------|-----------------------------------------------|-------------------------------------------------------|---------------------------------------------|--------------------------------------------|------------------------------------------------------------|
|           |                                                       | PASSION<br>You connect with<br>emotion   | TRUST<br>You build loyalty with<br>consistency | MYSTIQUE<br>You communicate with<br>substance | PRESTIGE<br>You earn respect with<br>higher standards | POWER<br>You lead<br>with command           | ALARM<br>You prevent problems<br>with care | <b>REBELLION</b><br>You change the game<br>with creativity |
|           | PASSION<br>You connect with<br>emotion                | THE<br>DRAMA                             | THE<br>BELOVED                                 | THE<br>INTRIGUE                               | THE<br>TALENT                                         | THE<br>ADVOCATE                             | THE<br>ORCHESTRATOR                        | THE<br>CATALYST                                            |
|           |                                                       | Theatrical • Emotive<br>Sensitive        | Nurturing • Loyal<br>Sincere                   | Perceptive • Nuanced<br>Selective             | Expressive • Stylish<br>Emotionally Intelligent       |                                             | Attentive • Dedicated<br>Detail-Oriented   | Outgoing • Experimental<br>Out-of-the-Box                  |
|           | TRUST<br>You build loyalty with<br>consistency        | THE<br>AUTHENTIC                         | THE<br>OLD GUARD                               | THE<br>VAULT                                  | THE<br>DIPLOMAT                                       | THE<br>GRAVITAS                             | THE<br>GOOD CITIZEN                        | THE<br>EVOLUTIONARY                                        |
|           |                                                       | Agreeable • Accessible<br>Dependable     | Predictable • Safe<br>Unmovable                | Analytical • Discreet<br>Understated          | Impeccable • Subtle<br>Capable                        | Dignified • Stable<br>Hardworking           | Conscientious • Modest<br>Preventative     | Curious • Open-Minded<br>Developing over Time              |
| ER        | MYSTIQUE<br>You communicate with                      | THE<br>SUBTLE TOUCH                      | THE<br>WISE OWL                                | THE<br>STOIC                                  | THE<br>ROYAL GUARD                                    | THE VEILED<br>STRENGTH                      | THE<br>BULLSEYE                            | THE SECRET<br>WEAPON                                       |
| TRIGGER   | substance                                             | Profound • Discerning<br>Self-Sufficient | Observant • Assured<br>Unruffled               | Unemotional • Introverted<br>Concentrated     | Elegant • Astute<br>Reserved                          | Rational • Intentional<br>Substantive       | Precise • Sharp<br>Under-the-Radar         | Clever • Unassuming<br>Independent                         |
| ΡΡΙΜΑΡΥ Τ | PRESTIGE<br>You earn respect with<br>higher standards | THE<br>CONNOISSEUR                       | THE<br>BLUE CHIP                               | THE<br>ARCHITECT                              | THE<br>LAST WORD                                      | THE<br>VICTOR                               | THE<br>PERFECTIONIST                       | THE<br>AVANT-GARDE                                         |
| RIM,      |                                                       | Astute • Discriminating<br>In-the-Know   | Classic • Timeless<br>"Best-in-Class"          | Sterling • Skillful<br>Restrained             | Deliberate • Crisp<br>Uncompromising                  | Respected • Competitive<br>Results-Oriented | Driven • Disciplined<br>Standard-Bearer    | Original • Enterprising<br>Forward-Thinking                |
| <u>م</u>  | POWER<br>You lead                                     | THE<br>RINGLEADER                        | THE<br>GUARDIAN                                | THE<br>MASTERMIND                             | THE<br>MAESTRO                                        | THE<br>AGGRESSOR                            | THE<br>WATCHDOG                            | THE<br>CHANGE AGENT                                        |
|           | with command                                          | Motivating • Vigorous<br>Compelling      | Established • Genuine<br>Sure-Footed           | Methodical • Intense<br>Self-Reliant          | Ambitious • Admired<br>Focused                        | Dominant • Forceful<br>Emphatic             | Proactive • Alert<br>Cautionary            | Inventive • Vivid<br>Quick-Witted                          |
|           | ALARM<br>You prevent problems                         | THE<br>COORDINATOR                       | THE<br>SUSTAINER                               | THE<br>INSPECTOR                              | THE<br>EDITOR-IN-CHIEF                                | THE<br>SHERIFF                              | THE<br>HIGH ALERT                          | THE<br>CRAFTSMAN                                           |
|           | with care                                             | Organized • Practical<br>Protective      | Steadfast • Composed<br>By-the-Book            | Private • Efficient<br>Meticulous             | Productive • Detailed<br>Skilled                      | Tireless • Decisive<br>Goal-Oriented        | Vigilant • Exacting<br>Prepared            | Strategic • Fine-Tuned<br>Judicious                        |
|           | REBELLION<br>You change the game<br>with creativity   | THE<br>ROCKSTAR                          | THE<br>ARTISAN                                 | THE<br>PROVOCATEUR                            | THE<br>TRENDSETTER                                    | THE MAVERICK<br>LEADER                      | THE<br>QUICK-START                         | THE<br>ANARCHIST                                           |
|           |                                                       | Bold • Artistic<br>Unorthodox            | Measured • Thoughtful<br>Craftsman-Like        | Innovative • Witty<br>Unconventional          | Elite • Progressive<br>Advanced                       | Pioneering • Irreverent<br>Entrepreneurial  | Thorough • Diligent<br>Imaginative         | Startling • Unpredictable<br>Intensely Creative            |

#### THIS IS YOUR CUSTOM "FASCINATION FINGERPRINT."

This diagram shows the concentration of Personality Archetypes of the organization.

|         | SECONDARY TRIGGER                                     |                                        |                                                |                                               |                                                       |                          |                                            |                                                     |  |  |  |
|---------|-------------------------------------------------------|----------------------------------------|------------------------------------------------|-----------------------------------------------|-------------------------------------------------------|--------------------------|--------------------------------------------|-----------------------------------------------------|--|--|--|
|         |                                                       | PASSION<br>You connect with<br>emotion | TRUST<br>You build loyalty with<br>consistency | MYSTIQUE<br>You communicate with<br>substance | PRESTIGE<br>You earn respect with<br>higher standards | You lead<br>with command | ALARM<br>You prevent problems<br>with care | REBELLION<br>You change the game<br>with creativity |  |  |  |
|         | PASSION<br>You connect with<br>emotion                |                                        | 0.8%                                           | 4.3%                                          | 3.3%                                                  | 1.8%                     | 1.5%                                       | 6.3%                                                |  |  |  |
| TRIGGER | TRUST<br>You build loyalty with<br>consistency        | 1.8%                                   |                                                | 3.3%                                          | 3.8%                                                  | 2.3%                     | 4.0%                                       |                                                     |  |  |  |
|         | MYSTIQUE<br>You communicate with<br>substance         | 1.5%                                   | 2.3%                                           |                                               | 2.0%                                                  | 2.0%                     | 5.3%                                       | 2.0%                                                |  |  |  |
| PRIMARY | PRESTIGE<br>You earn respect with<br>higher standards | 5.6%                                   | 0.5%                                           | 1.5%                                          |                                                       | 5.1%                     | 2.3%                                       | 2.0%                                                |  |  |  |
| đ       | You lead<br>with command                              | 2.0%                                   | 1.8%                                           | 0.8%                                          | 3.3%                                                  |                          | 0.8%                                       | 0.5%                                                |  |  |  |
|         | ALARM<br>You prevent problems<br>with care            | 2.3%                                   | 4.0%                                           | 2.3%                                          | 2.5%                                                  | 4.3%                     |                                            | 1.3%                                                |  |  |  |
|         | REBELLION<br>You change the game<br>with creativity   | 1.0%                                   | 0.5%                                           | 0.3%                                          | 2.3%                                                  | 3.3%                     | 1.8%                                       |                                                     |  |  |  |

This is your custom measurement of Fascination Scores. The diagram to the right shows the actual percentages of each Personality Archetype within the organization.