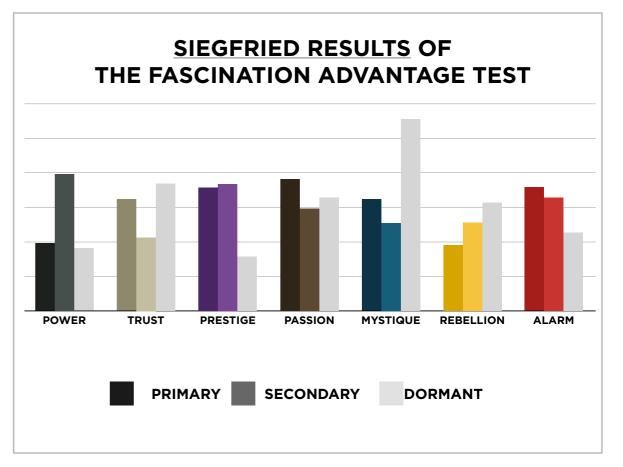

### THIS IS WHAT THE RAW DATA ORIGINALLY LOOKED LIKE WHEN WE BEGAN TO COMPARE YOUR ORGANIZATION'S SCORES TO OUR OVERALL TEST POPULATION OF OVER 200,000 PEOPLE.

### SIEGFRIED RESULTS FROM THE FASCINATION ADVANTAGE TEST