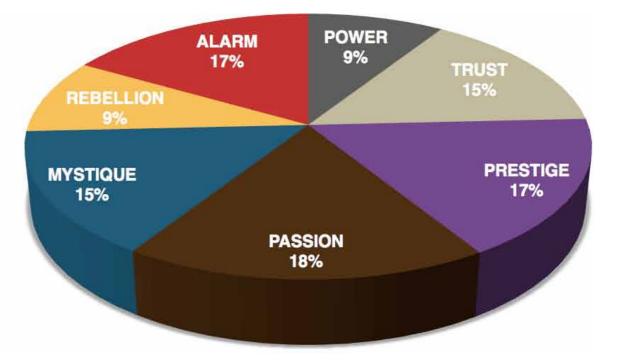

### AVERAGE RESULTS FROM THE FASCINATION ADVANTAGE TEST

### SIEGFRIED RESULTS FROM THE FASCINATION ADVANTAGE TEST