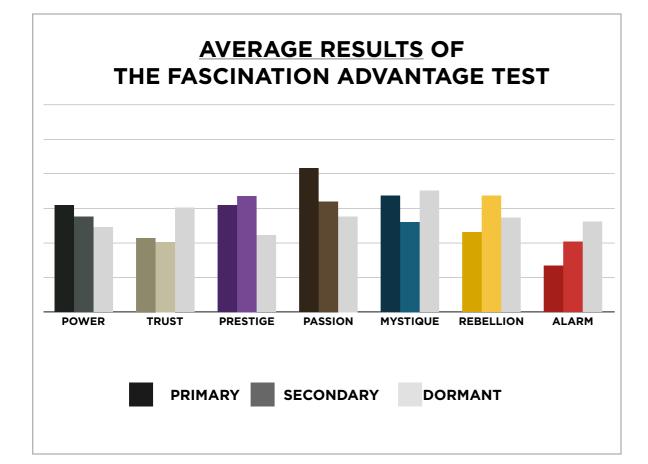

### THIS IS WHAT THE RAW DATA ORIGINALLY LOOKED LIKE WHEN WE BEGAN TO COMPARE YOUR ORGANIZATION'S SCORES TO OUR OVERALL TEST POPULATION OF OVER 200,000 PEOPLE.

### AVERAGE RESULTS FROM THE FASCINATION ADVANTAGE TEST