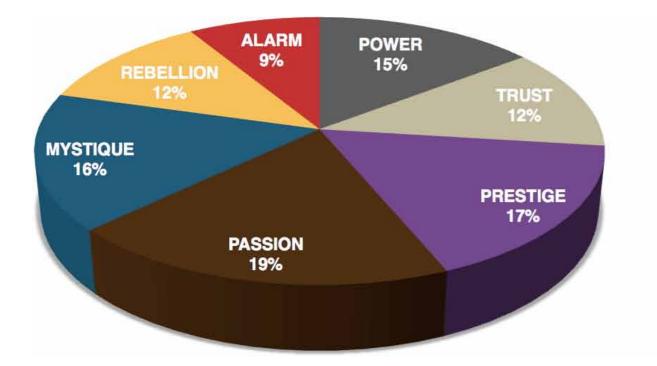

This is your custom measurement of Fascination Scores. The diagram to the right shows the actual percentages of each Personality Archetype within the organization.