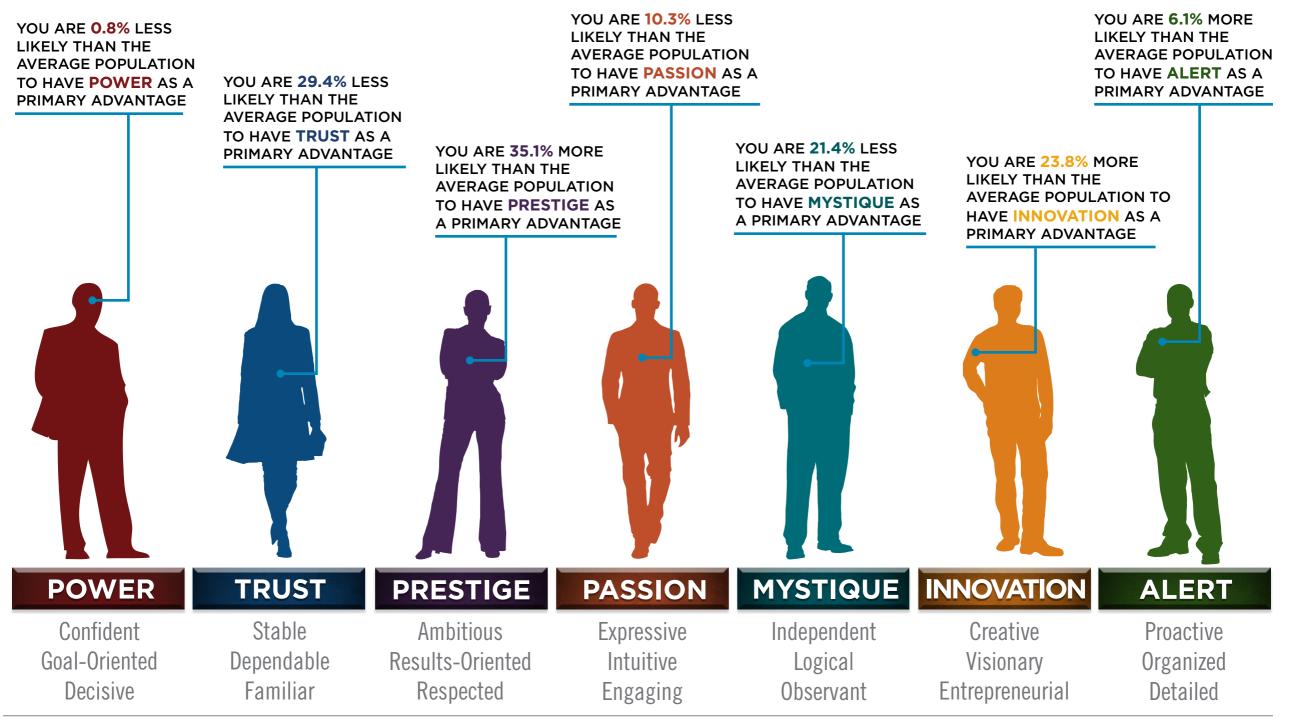

#### THIS IS YOUR CUSTOM "FASCINATION FINGERPRINT."

This diagram shows the concentration of Personality Archetypes of the organization.

This is your custom measurement of Fascination Scores. The diagram to the right shows the actual percentages of each Personality Archetype within the organization.

### BASED ON YOUR AUDIENCE'S SCORES FOR "THE FASCINATION ADVANTAGE ASSESSMENT," WE IDENTIFIED THEIR UNIQUE PERSONALITY ADVANTAGES.

WE THEN BUILT CUSTOMIZED INSIGHTS TO PINPOINT WHAT MAKES THIS ORGANIZATION UNIQUELY FASCINATING.