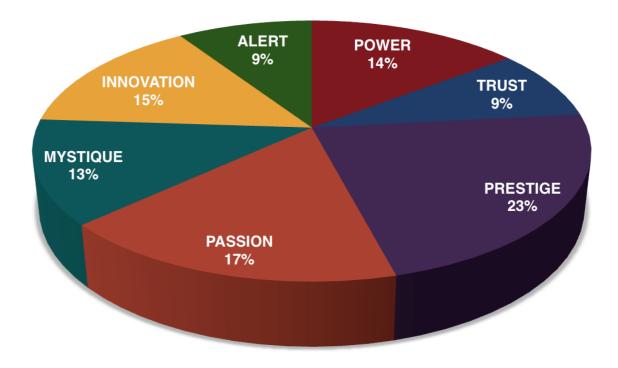

|          |       |          |       |

As we prepared for the event, here's our spreadsheet, organized by "Personality Archetype"



# THIS IS WHAT THE RAW DATA ORIGINALLY LOOKED LIKE WHEN WE BEGAN TO COMPARE YOUR ORGANIZATION'S SCORES TO OUR OVERALL TEST POPULATION OF OVER 600,000 PEOPLE.

# AVERAGE RESULTS FROM THE FASCINATION ADVANTAGE TEST



#### PURE ROMANCE RESULTS FROM THE FASCINATION ADVANTAGE TEST



#### WE COMPARED YOUR FINDINGS TO OUR MATRIX OF 49 PERSONALITY ARCHETYPES.

| CREATED BY SALLY HOGSHEAD<br>DISCOVER MORE AT HOW TO FASCINATE.COM<br>EMAIL: HELLO@HOW TO FASCINATE.COM<br>© 2014 HOW TO FASCINATE. ALL RIGHTS RESERVED.<br>SECONDARY FASCINATION ADVANTAGE® |                                                                    |                                                                 |                                                                      |                                                                  |                                                            |                                                              |                                                               |
|-------------------------------------------------------------------