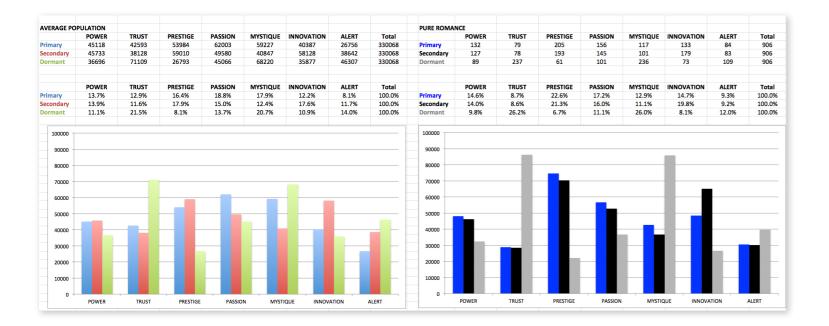

# THIS IS WHAT THE RAW DATA ORIGINALLY LOOKED LIKE WHEN WE BEGAN TO COMPARE YOUR ORGANIZATION'S SCORES TO OUR OVERALL TEST POPULATION OF OVER 600,000 PEOPLE.

# THIS IS WHAT THE RAW DATA ORIGINALLY LOOKED LIKE WHEN WE BEGAN TO COMPARE YOUR ORGANIZATION'S SCORES TO OUR OVERALL TEST POPULATION OF OVER 600,000 PEOPLE.

| Primary    | Secondary  | Archetype                   | Sum | Percent |            | INNOVATION | PASSION         | POWER                                                                                                                                                                                                                                                                                                                                                                                                                                                                                                                                                                                                                                                                                                                                                                                                                                                                                                                                                                                          | PRESTIGE | TRUST | MYSTIQUE | ALERT |
|------------|------------|-----------------------------|-----|---------|------------|------------|-----------------|------------------------------------------------------------------------------------------------------------------------------------------------------------------------------------------------------------------------------------------------------------------------------------------------------------------------------------------------------------------------------------------------------------------------------------------------------------------------------------------------------------------------------------------------------------------------------------------------------------------------------------------------------------------------------------------------------------------------------------------------------------------------------------------------------------------------------------------------------------------------------------------------------------------------------------------------------------------------------------------------|----------|-------|----------|-------|
| Power      | Prestige   | The Maestro                 | 75  | 8.28%   | INNOVATION |            | 36              | 29                                                                                                                                                                                                                                                                                                                                                                                                                                                                                                                                                                                                                                                                                                                                                                                                                                                                                                                                                                                             | 37       | 5     | 14       | 12    |
| Passion    | Innovation | The Catalyst                | 74  | 8.17%   | PASSION    | 74         |                 | 13                                                                                                                                                                                                                                                                                                                                                                                                                                                                                                                                                                                                                                                                                                                                                                                                                                                                                                                                                                                             | 23       | 3     | 32       | 11    |
| Prestige   | Passion    | The Connoisseur             | 54  | 5.96%   | POWER      | 8          | 17              |                                                                                                                                                                                                                                                                                                                                                                                                                                                                                                                                                                                                                                                                                                                                                                                                                                                                                                                                                                                                | 75       | 20    | 7        | 5     |
| Prestige   | Innovation | The Avant-Garde             | 50  | 5.52%   | PRESTIGE   | 50         | 54              | 49                                                                                                                                                                                                                                                                                                                                                                                                                                                                                                                                                                                                                                                                                                                                                                                                                                                                                                                                                                                             |          | 11    | 27       | 14    |
| Prestige   | Power      | The Victor                  | 49  | 5.41%   | TRUST      | 5          | 13              | 5                                                                                                                                                                                                                                                                                                                                                                                                                                                                                                                                                                                                                                                                                                                                                                                                                                                                                                                                                                                              | 25       |       | 11       | 20    |
| Innovation | Prestige   | The Trendsetter             | 37  | 4.08%   | MYSTIQUE   | 33         | 13              | 16                                                                                                                                                                                                                                                                                                                                                                                                                                                                                                                                                                                                                                                                                                                                                                                                                                                                                                                                                                                             | 17       | 17    |          | 21    |
| Innovation | Passion    | The Rockstar                | 36  | 3.97%   | ALERT      | 9          | 12              | 15                                                                                                                                                                                                                                                                                                                                                                                                                                                                                                                                                                                                                                                                                                                                                                                                                                                                                                                                                                                             | 16       | 22    | 10       |       |
| Mystique   | Innovation | The Secret Weapon           | 33  | 3.64%   |            |            |                 |                                                                                                                                                                                                                                                                                                                                                                                                                                                                                                                                                                                                                                                                                                                                                                                                                                                                                                                                                                                                |          |       |          |       |
| Passion    | Mystique   | The Intrigue                | 32  | 3.53%   |            | INNOVATION | PASSION         | POWER                                                                                                                                                                                                                                                                                                                                                                                                                                                                                                                                                                                                                                                                                                                                                                                                                                                                                                                                                                                          | PRESTIGE | TRUST | MYSTIQUE | ALERT |
| Innovation | Power      | The Maverick Leader         | 29  | 3.20%   | INNOVATION |            | 4.0%            | 3.2%                                                                                                                                                                                                                                                                                                                                                                                                                                                                                                                                                                                                                                                                                                                                                                                                                                                                                                                                                                                           | 4.1%     | 0.6%  | 1.5%     | 1.3%  |
| Prestige   | Mystique   | The Architect               | 27  | 2.98%   | PASSION    | 8.2%       |                 | 1.4%                                                                                                                                                                                                                                                                                                                                                                                                                                                                                                                                                                                                                                                                                                                                                                                                                                                                                                                                                                                           | 2.5%     | 0.3%  | 3.5%     | 1.2%  |
| Trust      | Prestige   | The Diplomat                | 25  | 2.76%   | POWER      | 0.9%       | 1.9%            | í de la companya de la compa | 8.3%     | 2.2%  | 0.8%     | 0.6%  |
| Passion    | Prestige   | The Talent                  | 23  | 2.54%   | PRESTIGE   | 5.5%       | 6.0%            | 5.4%                                                                                                                                                                                                                                                                                                                                                                                                                                                                                                                                                                                                                                                                                                                                                                                                                                                                                                                                                                                           |          | 1.2%  | 3.0%     | 1.5%  |
| Alert      | Trust      | The Mediator                | 22  | 2.43%   | TRUST      | 0.6%       | 1.4%            | 0.6%                                                                                                                                                                                                                                                                                                                                                                                                                                                                                                                                                                                                                                                                                                                                                                                                                                                                                                                                                                                           | 2.8%     |       | 1.2%     | 2.2%  |
| Mystique   | Alert      | The Archer                  | 21  | 2.32%   | MYSTIQUE   | 3.6%       | 1.4%            | 1.8%                                                                                                                                                                                                                                                                                                                                                                                                                                                                                                                                                                                                                                                                                                                                                                                                                                                                                                                                                                                           | 1.9%     | 1.9%  |          | 2.3%  |
| Power      | Trust      | The Guardian                | 20  | 2.21%   | ALERT      | 1.0%       | 1.3%            | 1.7%                                                                                                                                                                                                                                                                                                                                                                                                                                                                                                                                                                                                                                                                                                                                                                                                                                                                                                                                                                                           | 1.8%     | 2.4%  | 1.1%     |       |
| Trust      | Alert      | The Good Citizen            | 20  | 2.21%   |            |            |                 |                                                                                                                                                                                                                                                                                                                                                                                                                                                                                                                                                                                                                                                                                                                                                                                                                                                                                                                                                                                                |          |       |          |       |
| Mystique   | Prestige   | The Royal Guard             | 17  | 1.88%   |            |            |                 |                                                                                                                                                                                                                                                                                                                                                                                                                                                                                                                                                                                                                                                                                                                                                                                                                                                                                                                                                                                                |          |       |          |       |
| Mystique   | Trust      | The Wise Owl                | 17  | 1.88%   |            |            | : Missing Arche | types                                                                                                                                                                                                                                                                                                                                                                                                                                                                                                                                                                                                                                                                                                                                                                                                                                                                                                                                                                                          |          | `     |          |       |
| Power      | Passion    | The Ringleader              | 17  | 1.88%   |            |            |                 |                                                                                                                                                                                                                                                                                                                                                                                                                                                                                                                                                                                                                                                                                                                                                                                                                                                                                                                                                                                                |          |       |          |       |
| Alert      | Prestige   | The Editor-in-Chief         | 16  | 1.77%   |            |            | : Most Prevaler | nt Archetypes                                                                                                                                                                                                                                                                                                                                                                                                                                                                                                                                                                                                                                                                                                                                                                                                                                                                                                                                                                                  |          |       |          |       |
| Mystique   | Power      | The Veiled Strength         | 16  | 1.77%   |            |            |                 |                                                                                                                                                                                                                                                                                                                                                                                                                                                                                                                                                                                                                                                                                                                                                                                                                                                                                                                                                                                                |          |       |          |       |
| Alert      | Power      | The Ace                     | 15  | 1.66%   |            |            |                 |                                                                                                                                                                                                                                                                                                                                                                                                                                                                                                                                                                                                                                                                                                                                                                                                                                                                                                                                                                                                |          |       |          |       |
| Innovation | Mystique   | The Provocateur             | 14  | 1.55%   |            |            |                 |                                                                                                                                                                                                                                                                                                                                                                                                                                                                                                                                                                                                                                                                                                                                                                                                                                                                                                                                                                                                |          |       |          |       |
| Prestige   | Alert      | The Scholar                 | 14  | 1.55%   |            |            |                 |                                                                                                                                                                                                                                                                                                                                                                                                                                                                                                                                                                                                                                                                                                                                                                                                                                                                                                                                                                                                |          |       |          |       |
| Mystique   | Passion    | The Subtle Touch            | 13  | 1.43%   |            |            |                 |                                                                                                                                                                                                                                                                                                                                                                                                                                                                                                                                                                                                                                                                                                                                                                                                                                                                                                                                                                                                |          |       |          |       |
| Passion    | Power      | The Peoples Champion        | 13  | 1.43%   |            |            |                 |                                                                                                                                                                                                                                                                                                                                                                                                                                                                                                                                                                                                                                                                                                                                                                                                                                                                                                                                                                                                |          |       |          |       |
| Trust      | Passion    | The Authentic               | 13  | 1.43%   |            |            |                 |                                                                                                                                                                                                                                                                                                                                                                                                                                                                                                                                                                                                                                                                                                                                                                                                                                                                                                                                                                                                |          |       |          |       |
| A I        | <b>D</b>   | The community of the second | 40  | 4 220/  |            |            |                 |                                                                                                                                                                                                                                                                                                                                                                                                                                                                                                                                                                                                                                                                                                                                                                                                                                                                                                                                                                                                |          |       |          |       |