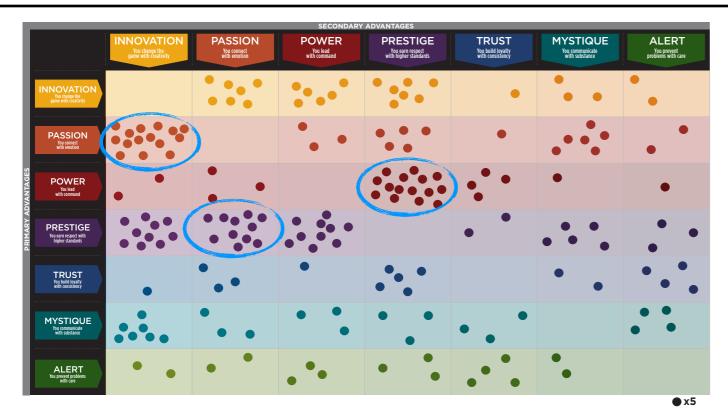

#### THIS IS YOUR CUSTOM "FASCINATION FINGERPRINT."

This diagram shows the concentration of Personality Archetypes of the organization.

This is your custom measurement of Fascination Scores. The diagram to the right shows the actual percentages of each Personality Archetype within the organization.