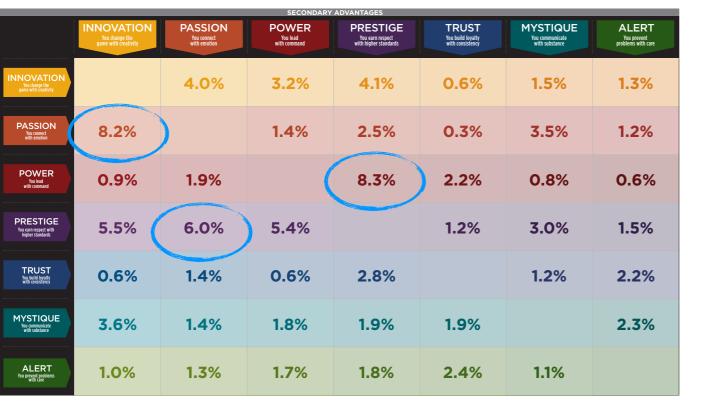

# THIS IS WHAT THE RAW DATA ORIGINALLY LOOKED LIKE WHEN WE BEGAN TO COMPARE YOUR ORGANIZATION'S SCORES TO OUR OVERALL TEST POPULATION OF OVER 600,000 PEOPLE.

| Primary    | Secondary  | Archetype                   | Sum | Percent |            | INNOVATION | PASSION         | POWER                                                                                                                                                                                                                                                                                                                                                                                                                                                                                                                                                                                                                                                                                                                                                                                                                                                                                                                                                                                          | PRESTIGE | TRUST | MYSTIQUE | ALERT |
|------------|------------|-----------------------------|-----|---------|------------|------------|-----------------|------------------------------------------------------------------------------------------------------------------------------------------------------------------------------------------------------------------------------------------------------------------------------------------------------------------------------------------------------------------------------------------------------------------------------------------------------------------------------------------------------------------------------------------------------------------------------------------------------------------------------------------------------------------------------------------------------------------------------------------------------------------------------------------------------------------------------------------------------------------------------------------------------------------------------------------------------------------------------------------------|----------|-------|----------|-------|
| Power      | Prestige   | The Maestro                 | 75  | 8.28%   | INNOVATION |            | 36              | 29                                                                                                                                                                                                                                                                                                                                                                                                                                                                                                                                                                                                                                                                                                                                                                                                                                                                                                                                                                                             | 37       | 5     | 14       | 12    |
| Passion    | Innovation | The Catalyst                | 74  | 8.17%   | PASSION    | 74         |                 | 13                                                                                                                                                                                                                                                                                                                                                                                                                                                                                                                                                                                                                                                                                                                                                                                                                                                                                                                                                                                             | 23       | 3     | 32       | 11    |
| Prestige   | Passion    | The Connoisseur             | 54  | 5.96%   | POWER      | 8          | 17              |                                                                                                                                                                                                                                                                                                                                                                                                                                                                                                                                                                                                                                                                                                                                                                                                                                                                                                                                                                                                | 75       | 20    | 7        | 5     |
| Prestige   | Innovation | The Avant-Garde             | 50  | 5.52%   | PRESTIGE   | 50         | 54              | 49                                                                                                                                                                                                                                                                                                                                                                                                                                                                                                                                                                                                                                                                                                                                                                                                                                                                                                                                                                                             |          | 11    | 27       | 14    |
| Prestige   | Power      | The Victor                  | 49  | 5.41%   | TRUST      | 5          | 13              | 5                                                                                                                                                                                                                                                                                                                                                                                                                                                                                                                                                                                                                                                                                                                                                                                                                                                                                                                                                                                              | 25       |       | 11       | 20    |
| Innovation | Prestige   | The Trendsetter             | 37  | 4.08%   | MYSTIQUE   | 33         | 13              | 16                                                                                                                                                                                                                                                                                                                                                                                                                                                                                                                                                                                                                                                                                                                                                                                                                                                                                                                                                                                             | 17       | 17    |          | 21    |
| Innovation | Passion    | The Rockstar                | 36  | 3.97%   | ALERT      | 9          | 12              | 15                                                                                                                                                                                                                                                                                                                                                                                                                                                                                                                                                                                                                                                                                                                                                                                                                                                                                                                                                                                             | 16       | 22    | 10       |       |
| Mystique   | Innovation | The Secret Weapon           | 33  | 3.64%   |            |            |                 |                                                                                                                                                                                                                                                                                                                                                                                                                                                                                                                                                                                                                                                                                                                                                                                                                                                                                                                                                                                                |          |       |          |       |
| Passion    | Mystique   | The Intrigue                | 32  | 3.53%   |            | INNOVATION | PASSION         | POWER                                                                                                                                                                                                                                                                                                                                                                                                                                                                                                                                                                                                                                                                                                                                                                                                                                                                                                                                                                                          | PRESTIGE | TRUST | MYSTIQUE | ALERT |
| Innovation | Power      | The Maverick Leader         | 29  | 3.20%   | INNOVATION |            | 4.0%            | 3.2%                                                                                                                                                                                                                                                                                                                                                                                                                                                                                                                                                                                                                                                                                                                                                                                                                                                                                                                                                                                           | 4.1%     | 0.6%  | 1.5%     | 1.3%  |
| Prestige   | Mystique   | The Architect               | 27  | 2.98%   | PASSION    | 8.2%       |                 | 1.4%                                                                                                                                                                                                                                                                                                                                                                                                                                                                                                                                                                                                                                                                                                                                                                                                                                                                                                                                                                                           | 2.5%     | 0.3%  | 3.5%     | 1.2%  |
| Trust      | Prestige   | The Diplomat                | 25  | 2.76%   | POWER      | 0.9%       | 1.9%            | í de la companya de la compa | 8.3%     | 2.2%  | 0.8%     | 0.6%  |
| Passion    | Prestige   | The Talent                  | 23  | 2.54%   | PRESTIGE   | 5.5%       | 6.0%            | 5.4%                                                                                                                                                                                                                                                                                                                                                                                                                                                                                                                                                                                                                                                                                                                                                                                                                                                                                                                                                                                           |          | 1.2%  | 3.0%     | 1.5%  |
| Alert      | Trust      | The Mediator                | 22  | 2.43%   | TRUST      | 0.6%       | 1.4%            | 0.6%                                                                                                                                                                                                                                                                                                                                                                                                                                                                                                                                                                                                                                                                                                                                                                                                                                                                                                                                                                                           | 2.8%     |       | 1.2%     | 2.2%  |
| Mystique   | Alert      | The Archer                  | 21  | 2.32%   | MYSTIQUE   | 3.6%       | 1.4%            | 1.8%                                                                                                                                                                                                                                                                                                                                                                                                                                                                                                                                                                                                                                                                                                                                                                                                                                                                                                                                                                                           | 1.9%     | 1.9%  |          | 2.3%  |
| Power      | Trust      | The Guardian                | 20  | 2.21%   | ALERT      | 1.0%       | 1.3%            | 1.7%                                                                                                                                                                                                                                                                                                                                                                                                                                                                                                                                                                                                                                                                                                                                                                                                                                                                                                                                                                                           | 1.8%     | 2.4%  | 1.1%     |       |
| Trust      | Alert      | The Good Citizen            | 20  | 2.21%   |            |            |                 |                                                                                                                                                                                                                                                                                                                                                                                                                                                                                                                                                                                                                                                                                                                                                                                                                                                                                                                                                                                                |          |       |          |       |
| Mystique   | Prestige   | The Royal Guard             | 17  | 1.88%   |            |            |                 |                                                                                                                                                                                                                                                                                                                                                                                                                                                                                                                                                                                                                                                                                                                                                                                                                                                                                                                                                                                                |          |       |          |       |
| Mystique   | Trust      | The Wise Owl                | 17  | 1.88%   |            |            | : Missing Arche | types                                                                                                                                                                                                                                                                                                                                                                                                                                                                                                                                                                                                                                                                                                                                                                                                                                                                                                                                                                                          |          | `     |          |       |
| Power      | Passion    | The Ringleader              | 17  | 1.88%   |            |            |                 |                                                                                                                                                                                                                                                                                                                                                                                                                                                                                                                                                                                                                                                                                                                                                                                                                                                                                                                                                                                                |          |       |          |       |
| Alert      | Prestige   | The Editor-in-Chief         | 16  | 1.77%   |            |            | : Most Prevaler | nt Archetypes                                                                                                                                                                                                                                                                                                                                                                                                                                                                                                                                                                                                                                                                                                                                                                                                                                                                                                                                                                                  |          |       |          |       |
| Mystique   | Power      | The Veiled Strength         | 16  | 1.77%   |            |            |                 |                                                                                                                                                                                                                                                                                                                                                                                                                                                                                                                                                                                                                                                                                                                                                                                                                                                                                                                                                                                                |          |       |          |       |
| Alert      | Power      | The Ace                     | 15  | 1.66%   |            |            |                 |                                                                                                                                                                                                                                                                                                                                                                                                                                                                                                                                                                                                                                                                                                                                                                                                                                                                                                                                                                                                |          |       |          |       |
| Innovation | Mystique   | The Provocateur             | 14  | 1.55%   |            |            |                 |                                                                                                                                                                                                                                                                                                                                                                                                                                                                                                                                                                                                                                                                                                                                                                                                                                                                                                                                                                                                |          |       |          |       |
| Prestige   | Alert      | The Scholar                 | 14  | 1.55%   |            |            |                 |                                                                                                                                                                                                                                                                                                                                                                                                                                                                                                                                                                                                                                                                                                                                                                                                                                                                                                                                                                                                |          |       |          |       |
| Mystique   | Passion    | The Subtle Touch            | 13  | 1.43%   |            |            |                 |                                                                                                                                                                                                                                                                                                                                                                                                                                                                                                                                                                                                                                                                                                                                                                                                                                                                                                                                                                                                |          |       |          |       |
| Passion    | Power      | The Peoples Champion        | 13  | 1.43%   |            |            |                 |                                                                                                                                                                                                                                                                                                                                                                                                                                                                                                                                                                                                                                                                                                                                                                                                                                                                                                                                                                                                |          |       |          |       |
| Trust      | Passion    | The Authentic               | 13  | 1.43%   |            |            |                 |                                                                                                                                                                                                                                                                                                                                                                                                                                                                                                                                                                                                                                                                                                                                                                                                                                                                                                                                                                                                |          |       |          |       |
| A I        | <b>D</b>   | The community of the second | 40  | 4 220/  |            |            |                 |                                                                                                                                                                                                                                                                                                                                                                                                                                                                                                                                                                                                                                                                                                                                                                                                                                                                                                                                                                                                |          |       |          |       |

As we prepared for the event, here's our spreadsheet, organized by "Personality Archetype"

#### WE COMPARED YOUR FINDINGS TO OUR MATRIX OF 49 PERSONALITY ARCHETYPES.

| CREATED BY SALLY HOGSHEAD<br>DISCOVER MORE AT HOW TO FASCINATE.COM<br>EMAIL: HELLO@HOW TO FASCINATE.COM<br>© 2014 HOW TO FASCINATE. ALL RIGHTS RESERVED.<br>SECONDARY FASCINATION ADVANTAGE® |                                                                    |                                                                 |                                                                      |                                                                  |                                                            |                                                              |                                                               |
|----------------------------------------------------------------------------------------------------------------------------------------------------------------------------------------------|--------------------------------------------------------------------|-----------------------------------------------------------------|----------------------------------------------------------------------|------------------------------------------------------------------|------------------------------------------------------------|--------------------------------------------------------------|---------------------------------------------------------------|
|                                                                                                                                                                                              | INNOVATION<br>You change the<br>game with creativity               | PASSION<br>You connect<br>with emotion                          | POWER<br>You lead<br>with command                                    | PRESTIGE<br>You earn respect with<br>higher standards            | TRUST<br>You build loyalty<br>with consistency             | MYSTIQUE<br>You communicate<br>with substance                | ALERT<br>You prevent<br>problems with care                    |
| INNOVATION<br>You change the<br>game with creativity                                                                                                                                         | THE<br>ANARCHY<br>Volatile • Startling<br>Chaotic                  | THE<br>ROCKSTAR<br>Bold • Artistic<br>Unorthodox                | THE MAVERICK<br>LEADER<br>Pioneering • Irreverent<br>Entrepreneurial | THE<br>TRENDSETTER<br>Cutting-Edge • Elite<br>Progressive        | THE<br>ARTISAN<br>Deliberate • Thoughtful<br>Flexible      | THE<br>PROVOCATEUR<br>Clever • Adept<br>Contemporary         | THE<br>QUICK-START<br>Prolific • Thorough<br>Diligent         |
| PASSION You connect with emotion                                                                                                                                                             | THE<br>CATALYST<br>Out-of-the-Box • Social<br>Energizing           | THE<br>DRAMA<br>Theatrical • Emotive<br>Sensitive               | THE PEOPLE'S<br>CHAMPION<br>Dynamic • Inclusive<br>Engaging          | THE<br>TALENT<br>Expressive • Stylish<br>Emotionally-Intelligent | THE<br>BELOVED<br>Nurturing • Loyal<br>Sincere             | THE<br>INTRIGUE<br>Discerning • Perceptive<br>Considerate    | THE<br>ORCHESTRATOR<br>Attentive • Dedicated<br>Efficient     |
| You connect<br>with emotion<br>POWER<br>You lead<br>with command                                                                                                                             | THE CHANGE<br>AGENT<br>Inventive • Untraditional<br>Self-Propelled | THE<br>RINGLEADER<br>Motivating • Spirited<br>Compelling        | THE<br>AGGRESSOR<br>Dominant • Overbearing<br>Dogmatic               | THE<br>MAESTRO<br>Ambitious • Focused<br>Confident               | THE<br>GUARDIAN<br>Prominent • Genuine<br>Sure-Footed      | THE<br>MASTERMIND<br>Methodical • Intense<br>Self-Reliant    | THE<br>DEFENDER<br>Proactive • Cautionary<br>Strong-Willed    |
| You earn respect with<br>higher standards                                                                                                                                                    | THE<br>AVANT-GARDE<br>Original • Enterprising<br>Forward-Thinking  | THE<br>CONNOISSEUR<br>Insightful • Distinguished<br>In-the-Know | THE<br>VICTOR<br>Respected • Competitive<br>Results-Oriented         | THE<br>IMPERIAL<br>Arrogant • Cold<br>Superior                   | THE<br>BLUE CHIP<br>Classic • Established<br>Best-In-Class | THE<br>ARCHITECT<br>Skillful • Restrained<br>Polished        | THE<br>SCHOLAR<br>Intellectual • Disciplined<br>Systematic    |
| C<br>TRUST<br>You build loyalty<br>with consistency                                                                                                                                          | THE<br>EVOLUTIONARY<br>Curious • Adaptable<br>Open-Minded          | THE<br>AUTHENTIC<br>Approachable • Dependable<br>Trustworthy    | THE<br>GRAVITAS<br>Dignified • Stable<br>Hardworking                 | THE<br>DIPLOMAT<br>Levelheaded • Subtle<br>Capable               | THE<br>OLD GUARD<br>Predictable • Safe<br>Unmovable        | THE<br>ANCHOR<br>Protective • Purposeful<br>Analytical       | THE<br>GOOD CITIZEN<br>Principled • Prepared<br>Conscientious |
| MYSTIQUE<br>You communicate<br>with substance                                                                                                                                                | THE SECRET<br>WEAPON<br>Nimble • Unassuming<br>Independent         | THE SUBTLE<br>TOUCH<br>Tactful • Self-Sufficient<br>Mindful     | THE VEILED<br>STRENGTH<br>Realistic • Intentional<br>To-the-Point    | THE<br>ROYAL GUARD<br>Elegant • Astute<br>Discreet               | THE<br>WISE OWL<br>Observant • Assured<br>Unruffled        | THE<br>DEADBOLT<br>Unemotional • Introverted<br>Concentrated | THE<br>ARCHER<br>On-Target • Reasoned<br>Pragmatic            |
| ALERT<br>You prevent<br>problems with care                                                                                                                                                   | THE<br>COMPOSER<br>Strategic • Fine-Tuned<br>Judicious             | THE<br>COORDINATOR<br>Constructive • Organized<br>Practical     | THE<br>ACE<br>Decisive • Tireless<br>Forthright                      | THE<br>EDITOR-IN-CHIEF<br>Productive • Skilled<br>Detailed       | THE<br>MEDIATOR<br>Steadfast • Composed<br>Structured      | THE<br>DETECTIVE<br>Clear-Cut • Accurate<br>Meticulous       | THE CONTROL<br>FREAK<br>Compulsive • Driven<br>Exacting       |