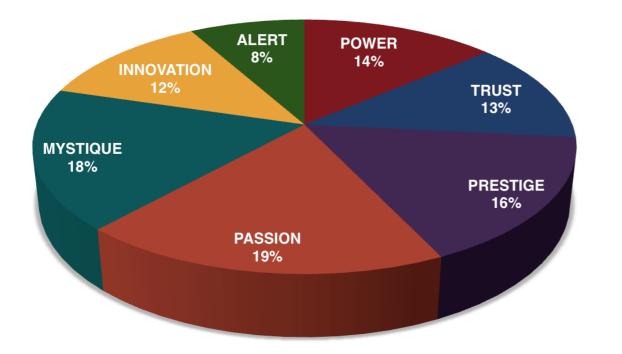

|          |       |          |       |

As we prepared for the event, here's our spreadsheet, organized by "Personality Archetype"



# THIS IS WHAT THE RAW DATA ORIGINALLY LOOKED LIKE WHEN WE BEGAN TO COMPARE YOUR ORGANIZATION'S SCORES TO OUR OVERALL TEST POPULATION OF OVER 600,000 PEOPLE.

# AVERAGE RESULTS FROM THE FASCINATION ADVANTAGE TEST



#### PURE ROMANCE RESULTS FROM THE FASCINATION ADVANTAGE TEST



#### WE COMPARED YOUR FINDINGS TO OUR MATRIX OF 49 PERSONALITY ARCHETYPES.

| CREATED BY SALLY HOGSHEAD<br>DISCOVER MORE AT HOW TO FASCINATE.COM<br>EMAIL: HELLO@HOW TO FASCINATE.COM<br>© 2014 HOW TO FASCINATE. ALL RIGHTS RESERVED.<br>SECONDARY FASCINATION ADVANTAGE® |                                                                    |                                                                 |                                                                      |                                                                  |                                                            |                                                              |                                                               |
|--