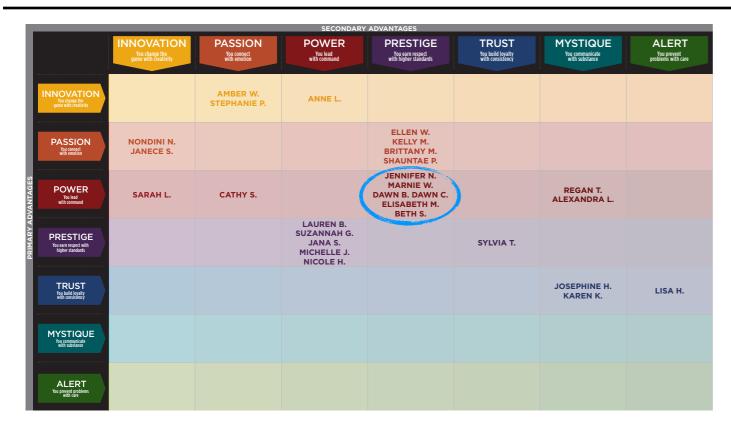

# THIS IS WHAT THE RAW DATA ORIGINALLY LOOKED LIKE WHEN WE BEGAN TO COMPARE YOUR ORGANIZATION'S SCORES TO OUR OVERALL TEST POPULATION OF OVER 500,000 PEOPLE.

# THIS IS WHAT THE RAW DATA ORIGINALLY LOOKED LIKE WHEN WE BEGAN TO COMPARE YOUR ORGANIZATION'S SCORES TO OUR OVERALL TEST POPULATION OF OVER 500,000 PEOPLE.

As we prepared for the event, here's our spreadsheet, organized by "Personality Archetype"

### WE COMPARED YOUR FINDINGS TO OUR MATRIX OF 49 PERSONALITY ARCHETYPES.