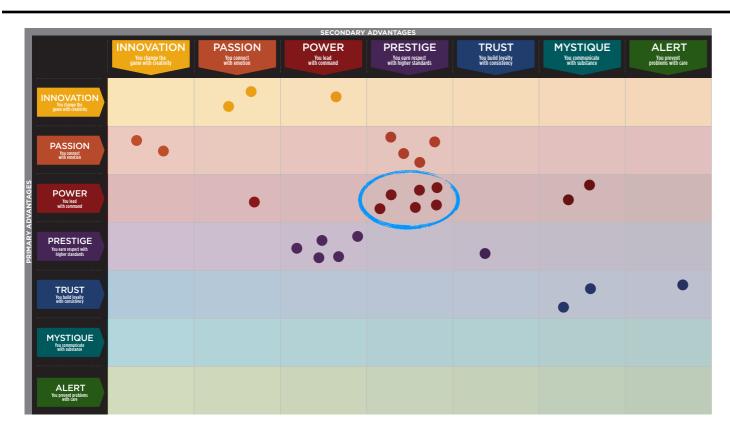

### WE COMPARED YOUR FINDINGS TO OUR MATRIX OF 49 PERSONALITY ARCHETYPES.

### THIS IS YOUR CUSTOM "FASCINATION FINGERPRINT."

This diagram shows the concentration of Personality Archetypes of the organization.

This is your custom measurement of Fascination Scores. The diagram to the right shows the actual percentages of each Personality Archetype within the organization.