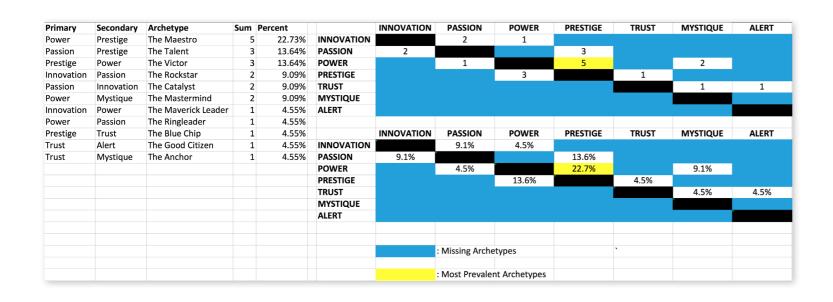

# THIS IS WHAT THE RAW DATA ORIGINALLY LOOKED LIKE WHEN WE BEGAN TO COMPARE YOUR ORGANIZATION'S SCORES TO OUR OVERALL TEST POPULATION OF OVER 500,000 PEOPLE.

### WE COMPARED YOUR FINDINGS TO OUR MATRIX OF 49 PERSONALITY ARCHETYPES.