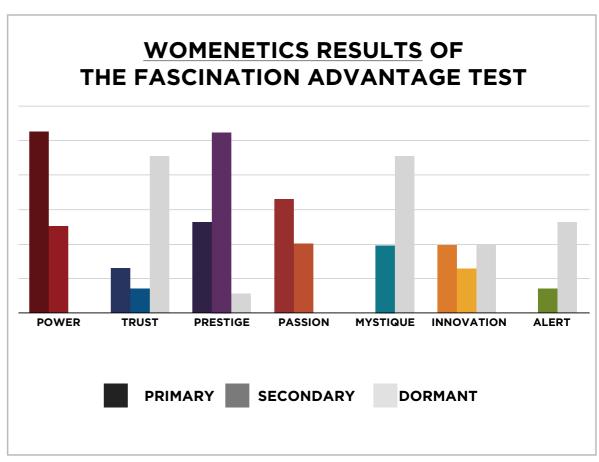

# THIS IS WHAT THE RAW DATA ORIGINALLY LOOKED LIKE WHEN WE BEGAN TO COMPARE YOUR ORGANIZATION'S SCORES TO OUR OVERALL TEST POPULATION OF OVER 500,000 PEOPLE.

As we prepared for the event, here's our spreadsheet, organized by "Personality Archetype"

### WOMENETICS RESULTS FROM THE FASCINATION ADVANTAGE TEST