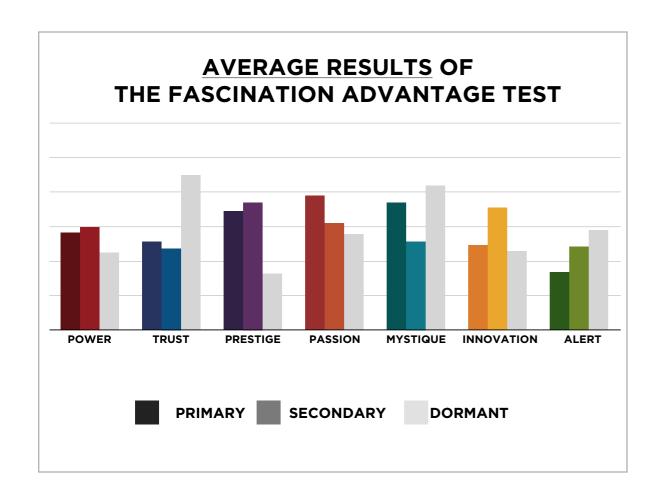

# THIS IS WHAT THE RAW DATA ORIGINALLY LOOKED LIKE WHEN WE BEGAN TO COMPARE YOUR ORGANIZATION'S SCORES TO OUR OVERALL TEST POPULATION OF OVER 500,000 PEOPLE.

### AVERAGE RESULTS FROM THE FASCINATION ADVANTAGE TEST