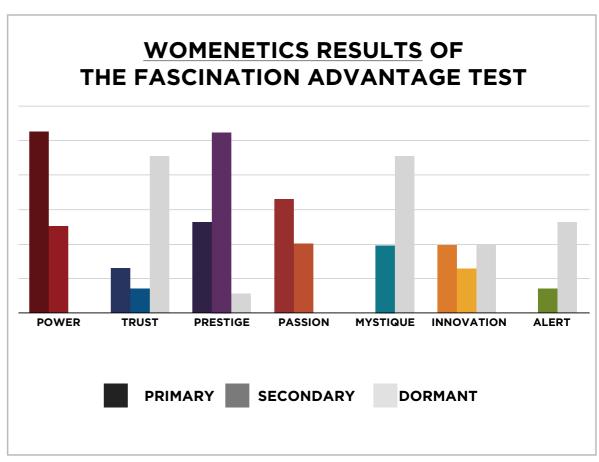

# THIS IS WHAT THE RAW DATA ORIGINALLY LOOKED LIKE WHEN WE BEGAN TO COMPARE YOUR ORGANIZATION'S SCORES TO OUR OVERALL TEST POPULATION OF OVER 500,000 PEOPLE.

# THIS IS WHAT THE RAW DATA ORIGINALLY LOOKED LIKE WHEN WE BEGAN TO COMPARE YOUR ORGANIZATION'S SCORES TO OUR OVERALL TEST POPULATION OF OVER 500,000 PEOPLE.

As we prepared for the event, here's our spreadsheet, organized by "Personality Archetype"

### WOMENETICS RESULTS FROM THE FASCINATION ADVANTAGE TEST