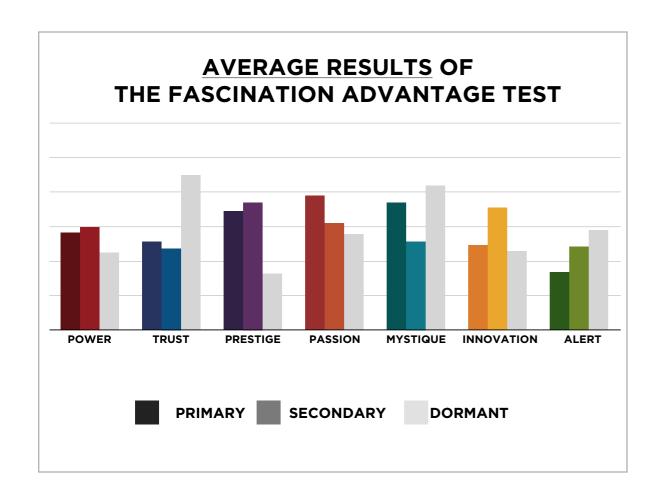

# THIS IS WHAT THE RAW DATA ORIGINALLY LOOKED LIKE WHEN WE BEGAN TO COMPARE YOUR ORGANIZATION'S SCORES TO OUR OVERALL TEST POPULATION OF OVER 500,000 PEOPLE.

# THIS IS WHAT THE RAW DATA ORIGINALLY LOOKED LIKE WHEN WE BEGAN TO COMPARE YOUR ORGANIZATION'S SCORES TO OUR OVERALL TEST POPULATION OF OVER 500,000 PEOPLE.

As we prepared for the event, here's our spreadsheet, organized by "Personality Archetype"

### AVERAGE RESULTS FROM THE FASCINATION ADVANTAGE TEST