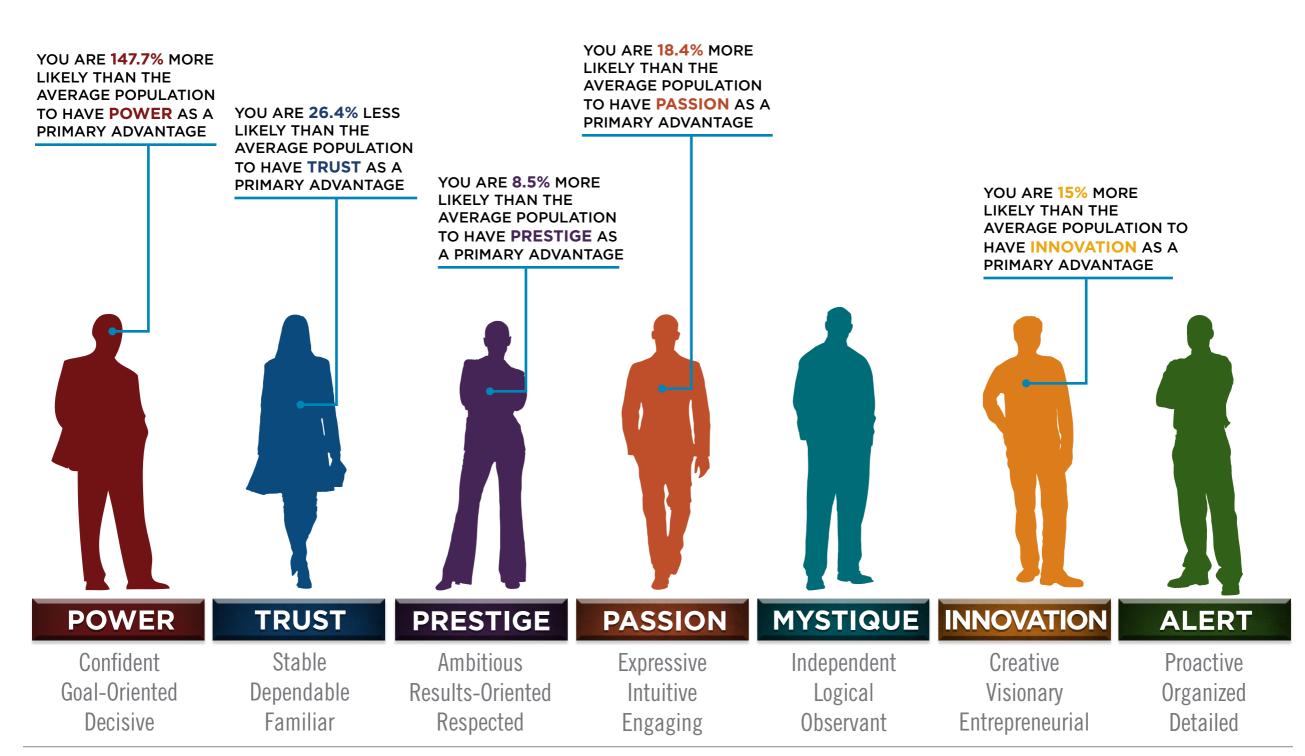

## BASED ON YOUR AUDIENCE'S SCORES FOR "THE FASCINATION ADVANTAGE ASSESSMENT," WE IDENTIFIED THEIR UNIQUE PERSONALITY ADVANTAGES.

WE THEN BUILT CUSTOMIZED INSIGHTS TO PINPOINT WHAT MAKES THIS ORGANIZATION UNIQUELY FASCINATING.