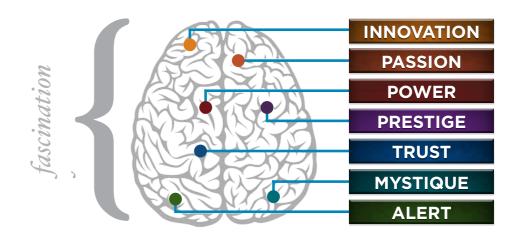

### THIS IS YOUR CUSTOM "FASCINATION FINGERPRINT."

This diagram shows the concentration of Personality Archetypes of the organization.

This is your custom measurement of Fascination Scores. The diagram to the right shows the actual percentages of each Personality Archetype within the organization.