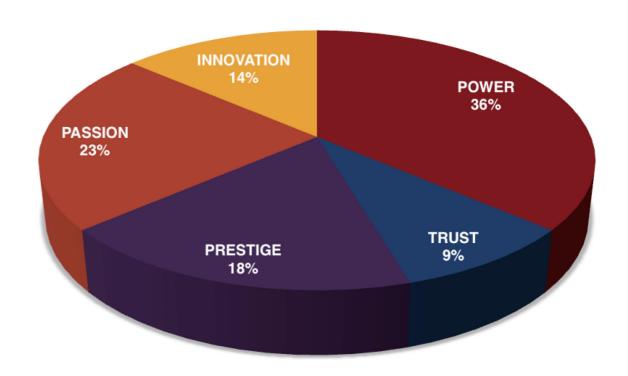

### WOMENETICS RESULTS FROM THE FASCINATION ADVANTAGE TEST

### THIS IS YOUR CUSTOM "FASCINATION FINGERPRINT."

This diagram shows the concentration of Personality Archetypes of the organization.

This is your custom measurement of Fascination Scores. The diagram to the right shows the actual percentages of each Personality Archetype within the organization.