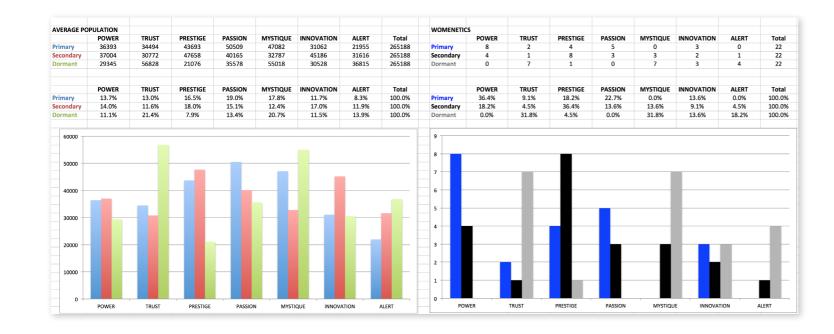

# THIS IS WHAT THE RAW DATA ORIGINALLY LOOKED LIKE WHEN WE BEGAN TO COMPARE YOUR ORGANIZATION'S SCORES TO OUR OVERALL TEST POPULATION OF OVER 500,000 PEOPLE.

# THIS IS WHAT THE RAW DATA ORIGINALLY LOOKED LIKE WHEN WE BEGAN TO COMPARE YOUR ORGANIZATION'S SCORES TO OUR OVERALL TEST POPULATION OF OVER 500,000 PEOPLE.

As we prepared for the event, here's our spreadsheet, organized by "Personality Archetype"