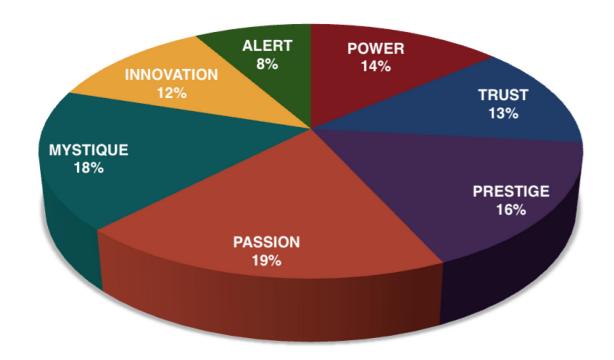

### AVERAGE RESULTS FROM THE FASCINATION ADVANTAGE TEST

### THIS IS YOUR CUSTOM "FASCINATION FINGERPRINT."

This diagram shows the concentration of Personality Archetypes of the organization.

This is your custom measurement of Fascination Scores. The diagram to the right shows the actual percentages of each Personality Archetype within the organization.