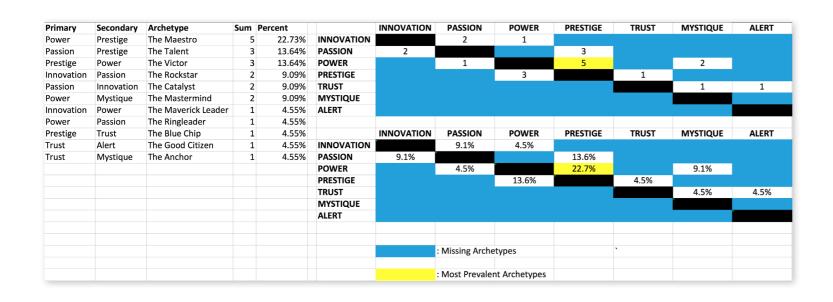

### WE COMPARED YOUR FINDINGS TO OUR MATRIX OF 49 PERSONALITY ARCHETYPES.

### THIS IS YOUR CUSTOM "FASCINATION FINGERPRINT."

This diagram shows the concentration of Personality Archetypes of the organization.

This is your custom measurement of Fascination Scores. The diagram to the right shows the actual percentages of each Personality Archetype within the organization.