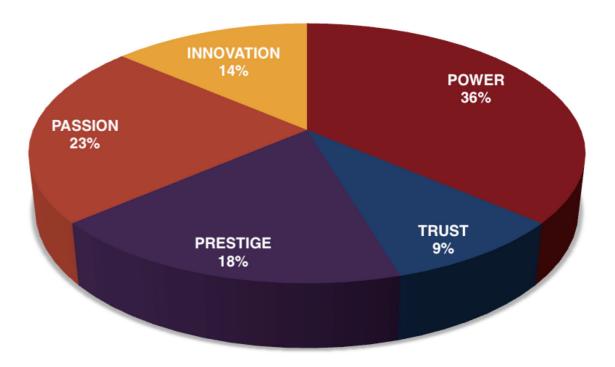

#### WOMENETICS RESULTS FROM THE FASCINATION ADVANTAGE TEST

#### WE COMPARED YOUR FINDINGS TO OUR MATRIX OF 49 PERSONALITY ARCHETYPES.

| CREATED BY SALLY HOGSHEAD<br>DISCOVER MORE AT HOWTOFASCINATE.COM<br>EMAIL: HELLO@HOWTOFASCINATE.COM<br>@ 2014 HOW TO FASCINATE. ALL RIGHTS RESERVED.<br>SECONDARY FASCINATION ADVANTAGE® |                                                                    |                                                                 |                                                                      |                                                                  |                                                            |                                                              |                                                               |
|------------------------------------------------------------------------------------------------------------------------------------------------------------------------------------------|--------------------------------------------------------------------|-----------------------------------------------------------------|----------------------------------------------------------------------|------------------------------------------------------------------|------------------------------------------------------------|--------------------------------------------------------------|---------------------------------------------------------------|
|                                                                                                                                                                                          | INNOVATION<br>You change the<br>game with creativity               | PASSION<br>You connect<br>with emotion                          | POWER<br>You lead<br>with command                                    | PRESTIGE<br>You earn respect with<br>higher standards            | TRUST<br>You build loyalty<br>with consistency             | MYSTIQUE<br>You communicate<br>with substance                | ALERT<br>You prevent<br>problems with care                    |
| INNOVATION<br>You change the<br>game with creativity                                                                                                                                     | THE<br>ANARCHY<br>Volatile • Startling<br>Chaotic                  | THE<br>ROCKSTAR<br>Bold • Artistic<br>Unorthodox                | THE MAVERICK<br>LEADER<br>Pioneering • Irreverent<br>Entrepreneurial | THE<br>TRENDSETTER<br>Cutting-Edge • Elite<br>Progressive        | THE<br>ARTISAN<br>Deliberate • Thoughtful<br>Flexible      | THE<br>PROVOCATEUR<br>Clever • Adept<br>Contemporary         | THE<br>QUICK-START<br>Prolific • Thorough<br>Diligent         |
| PASSION You connect with emotion                                                                                                                                                         | THE<br>CATALYST<br>Out-of-the-Box • Social<br>Energizing           | THE<br>DRAMA<br>Theatrical • Emotive<br>Sensitive               | THE PEOPLE'S<br>CHAMPION<br>Dynamic • Inclusive<br>Engaging          | THE<br>TALENT<br>Expressive • Stylish<br>Emotionally-Intelligent | THE<br>BELOVED<br>Nurturing • Loyal<br>Sincere             | THE<br>INTRIGUE<br>Discerning • Perceptive<br>Considerate    | THE<br>ORCHESTRATOR<br>Attentive • Dedicated<br>Efficient     |
| You connect<br>with emotion<br>POWER<br>You lead<br>with command                                                                                                                         | THE CHANGE<br>AGENT<br>Inventive • Untraditional<br>Self-Propelled | THE<br>RINGLEADER<br>Motivating • Spirited<br>Compelling        | THE<br>AGGRESSOR<br>Dominant • Overbearing<br>Dogmatic               | THE<br>MAESTRO<br>Ambitious • Focused<br>Confident               | THE<br>GUARDIAN<br>Prominent • Genuine<br>Sure-Footed      | THE<br>MASTERMIND<br>Methodical • Intense<br>Self-Reliant    | THE<br>DEFENDER<br>Proactive • Cautionary<br>Strong-Willed    |
| You earn respect with<br>higher standards                                                                                                                                                | THE<br>AVANT-GARDE<br>Original • Enterprising<br>Forward-Thinking  | THE<br>CONNOISSEUR<br>Insightful • Distinguished<br>In-the-Know | THE<br>VICTOR<br>Respected • Competitive<br>Results-Oriented         | THE<br>IMPERIAL<br>Arrogant • Cold<br>Superior                   | THE<br>BLUE CHIP<br>Classic • Established<br>Best-In-Class | THE<br>ARCHITECT<br>Skillful • Restrained<br>Polished        | THE<br>SCHOLAR<br>Intellectual • Disciplined<br>Systematic    |
| C<br>TRUST<br>You build loyalty<br>with consistency                                                                                                                                      | THE<br>EVOLUTIONARY<br>Curious • Adaptable<br>Open-Minded          | THE<br>AUTHENTIC<br>Approachable • Dependable<br>Trustworthy    | THE<br>GRAVITAS<br>Dignified • Stable<br>Hardworking                 | THE<br>DIPLOMAT<br>Levelheaded • Subtle<br>Capable               | THE<br>OLD GUARD<br>Predictable • Safe<br>Unmovable        | THE<br>ANCHOR<br>Protective • Purposeful<br>Analytical       | THE<br>GOOD CITIZEN<br>Principled • Prepared<br>Conscientious |
| MYSTIQUE<br>You communicate<br>with substance                                                                                                                                            | THE SECRET<br>WEAPON<br>Nimble • Unassuming<br>Independent         | THE SUBTLE<br>TOUCH<br>Tactful • Self-Sufficient<br>Mindful     | THE VEILED<br>STRENGTH<br>Realistic • Intentional<br>To-the-Point    | THE<br>ROYAL GUARD<br>Elegant • Astute<br>Discreet               | THE<br>WISE OWL<br>Observant • Assured<br>Unruffled        | THE<br>DEADBOLT<br>Unemotional • Introverted<br>Concentrated | THE<br>ARCHER<br>On-Target • Reasoned<br>Pragmatic            |
| ALERT<br>You prevent<br>problems with care                                                                                                                                               | THE<br>COMPOSER<br>Strategic • Fine-Tuned<br>Judicious             | THE<br>COORDINATOR<br>Constructive • Organized<br>Practical     | THE<br>ACE<br>Decisive • Tireless<br>Forthright                      | THE<br>EDITOR-IN-CHIEF<br>Productive • Skilled<br>Detailed       | THE<br>MEDIATOR<br>Steadfast • Composed<br>Structured      | THE<br>DETECTIVE<br>Clear-Cut • Accurate<br>Meticulous       | THE CONTROL<br>FREAK<br>Compulsive • Driven<br>Exacting       |