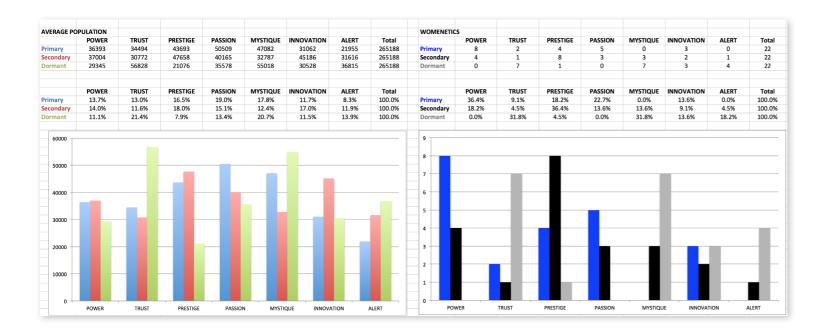

### THIS IS WHAT THE RAW DATA ORIGINALLY LOOKED LIKE WHEN WE BEGAN TO COMPARE YOUR ORGANIZATION'S SCORES TO OUR OVERALL TEST POPULATION OF OVER 500,000 PEOPLE.

## THIS IS WHAT THE RAW DATA ORIGINALLY LOOKED LIKE WHEN WE BEGAN TO COMPARE YOUR ORGANIZATION'S SCORES TO OUR OVERALL TEST POPULATION OF OVER 500,000 PEOPLE.

| Primary    | Secondary  | Archetype           | Sum | Percent |            | INNOVATION | PASSION                     | POWER  | PRESTIGE | TRUST | MYSTIQUE | ALERT |
|------------|------------|---------------------|-----|---------|------------|------------|-----------------------------|--------|----------|-------|----------|-------|
| Power      | Prestige   | The Maestro         | 5   | 22.73%  | INNOVATION |            | 2                           | 1      |          |       |          |       |
| Passion    | Prestige   | The Talent          | 3   | 13.64%  | PASSION    | 2          |                             |        | 3        |       |          |       |
| Prestige   | Power      | The Victor          | 3   | 13.64%  | POWER      |            | 1                           |        | 5        |       | 2        |       |
| Innovation | Passion    | The Rockstar        | 2   | 9.09%   | PRESTIGE   |            |                             | 3      |          | 1     |          |       |
| Passion    | Innovation | The Catalyst        | 2   | 9.09%   | TRUST      |            |                             |        |          |       | 1        | 1     |
| Power      | Mystique   | The Mastermind      | 2   | 9.09%   | MYSTIQUE   |            |                             |        |          |       |          |       |
| Innovation | Power      | The Maverick Leader | 1   | 4.55%   | ALERT      |            |                             |        |          |       |          |       |
| Power      | Passion    | The Ringleader      | 1   | 4.55%   |            |            |                             |        |          |       |          |       |
| Prestige   | Trust      | The Blue Chip       | 1   | 4.55%   |            | INNOVATION | PASSION                     | POWER  | PRESTIGE | TRUST | MYSTIQUE | ALERT |
| Trust      | Alert      | The Good Citizen    | 1   | 4.55%   | INNOVATION |            | 9.1%                        | 4.5%   |          |       |          |       |
| Trust      | Mystique   | The Anchor          | 1   | 4.55%   | PASSION    | 9.1%       |                             |        | 13.6%    |       |          |       |
|            |            |                     |     |         | POWER      |            | 4.5%                        |        | 22.7%    |       | 9.1%     |       |
|            |            |                     |     |         | PRESTIGE   |            |                             | 13.6%  |          | 4.5%  |          |       |
|            |            |                     |     |         | TRUST      |            |                             |        |          |       | 4.5%     | 4.5%  |
|            |            |                     |     |         | MYSTIQUE   |            |                             |        |          |       |          |       |
|            |            |                     |     |         | ALERT      |            |                             |        |          |       |          |       |
|            |            |                     |     |         |            |            |                             |        |          |       |          |       |
|            |            |                     |     |         |            |            |                             |        |          |       |          |       |
|            |            |                     |     |         |            |            | : Missing Arche             | etypes |          | `     |          |       |
|            |            |                     |     |         |            |            | : Most Prevalent Archetypes |        |          |       |          |       |

As we prepared for the event, here's our spreadsheet, organized by "Personality Archetype"

## THIS IS WHAT THE RAW DATA ORIGINALLY LOOKED LIKE WHEN WE BEGAN TO COMPARE YOUR ORGANIZATION'S SCORES TO OUR OVERALL TEST POPULATION OF OVER 500,000 PEOPLE.