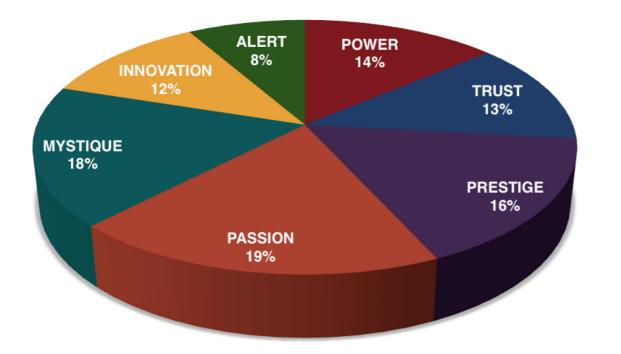

## AVERAGE RESULTS FROM THE FASCINATION ADVANTAGE TEST

#### WOMENETICS RESULTS FROM THE FASCINATION ADVANTAGE TEST