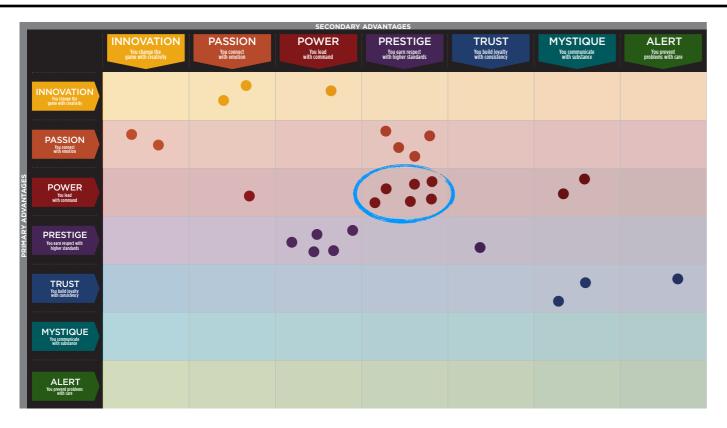

#### THIS IS YOUR CUSTOM "FASCINATION FINGERPRINT."

This diagram shows the concentration of Personality Archetypes of the organization.

This is your custom measurement of Fascination Scores. The diagram to the right shows the actual percentages of each Personality Archetype within the organization.

| l                  |                                                       | INNOVATION<br>You change the<br>game with creativity | PASSION<br>You connect<br>with emotion | POWER<br>You lead<br>with command | PRESTIGE<br>You earn respect<br>with higher standards | TRUST<br>You build loyalty<br>with consistency | MYSTIQUE<br>You communicate<br>with substance | ALERT<br>You prevent<br>problems with care |
|--------------------|-------------------------------------------------------|------------------------------------------------------|----------------------------------------|-----------------------------------|-------------------------------------------------------|------------------------------------------------|-----------------------------------------------|--------------------------------------------|
|                    | INNOVATION<br>You change the<br>game with creativity  |                                                      | 9.1%                                   | 4.5%                              |                                                       |                                                |                                               |                                            |
|                    | PASSION<br>You connect<br>with emotion                | 9.1%                                                 |                                        |                                   | 13.6%                                                 |                                                |                                               |                                            |
| PRIMARY ADVANTAGES | POWER<br>You lead<br>with command                     |                                                      | 4.5%                                   | (                                 | 22.7%                                                 | )                                              | 9.1%                                          |                                            |
| PRIMARY A          | PRESTIGE<br>You earn respect with<br>higher standards |                                                      |                                        | 13.6%                             |                                                       | 4.5%                                           |                                               |                                            |
|                    | TRUST<br>You build lovality<br>with consistency       |                                                      |                                        |                                   |                                                       |                                                | 4.5%                                          | 4.5%                                       |
|                    | MYSTIQUE<br>You communicate<br>with substance         |                                                      |                                        |                                   |                                                       |                                                |                                               |                                            |
|                    | ALERT<br>You prevent problems<br>with care            |                                                      |                                        |                                   |                                                       |                                                |                                               |                                            |