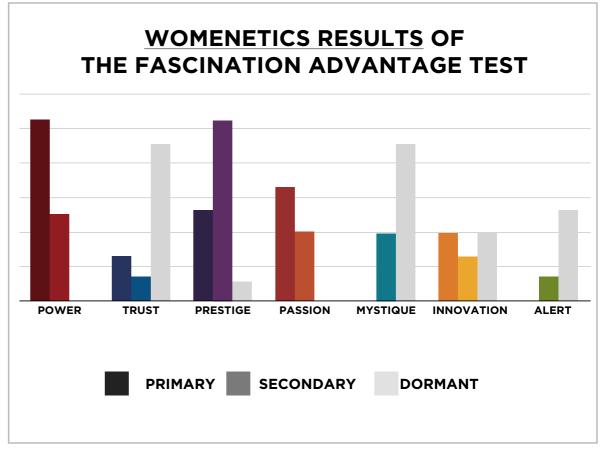

# AN INSIDER'S *look* AT THE RESEARCH

FROM SALLY HOGSHEAD'S PRESENTATION TO WOMENETICS ON 10/14/14



### THIS IS WHAT THE RAW DATA ORIGINALLY LOOKED LIKE WHEN WE BEGAN TO COMPARE YOUR ORGANIZATION'S SCORES TO OUR OVERALL TEST POPULATION OF OVER 500,000 PEOPLE.





## THIS IS WHAT THE RAW DATA ORIGINALLY LOOKED LIKE WHEN WE BEGAN TO COMPARE YOUR ORGANIZATION'S SCORES TO OUR OVERALL TEST POPULATION OF OVER 500,000 PEOPLE.

| Primary    | Secondary  | Archetype           | Sum | Percent |            | INNOVATION | PASSION                     | POWER  | PRESTIGE | TRUST | MYSTIQUE | ALERT |
|------------|------------|---------------------|-----|---------|------------|------------|-----------------------------|--------|----------|-------|----------|-------|
| Power      | Prestige   | The Maestro         | 5   | 22.73%  | INNOVATION |            | 2                           | 1      |          |       |          |       |
| Passion    | Prestige   | The Talent          | 3   | 13.64%  | PASSION    | 2          |                             |        |