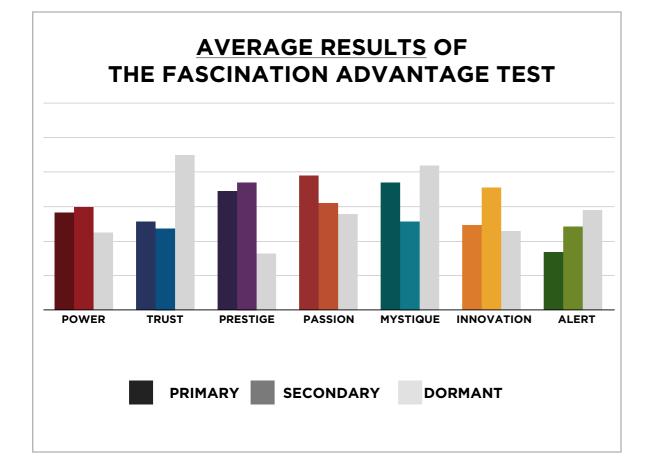

# AN INSIDER'S *look* AT THE RESEARCH

FROM SALLY HOGSHEAD'S PRESENTATION TO WOMENETICS ON 10/14/14



### THIS IS WHAT THE RAW DATA ORIGINALLY LOOKED LIKE WHEN WE BEGAN TO COMPARE YOUR ORGANIZATION'S SCORES TO OUR OVERALL TEST POPULATION OF OVER 500,000 PEOPLE.





## THIS IS WHAT THE RAW DATA ORIGINALLY LOOKED LIKE WHEN WE BEGAN TO COMPARE YOUR ORGANIZATION'S SCORES TO OUR OVERALL TEST POPULATION OF OVER 500,000 PEOPLE.

| Primary    | Secondary  | Archetype           | Sum | Percent |            | INNOVATION | PASSION                     | POWER  | PRESTIGE | TRUST | MYSTIQUE | ALERT |
|------------|------------|---------------------|-----|---------|------------|------------|-----------------------------|--------|----------|-------|----------|-------|
| Power      | Prestige   | The Maestro         | 5   | 22.73%  | INNOVATION |            | 2                           | 1      |          |       |          |       |
| Passion    | Prestige   | The Talent          | 3   | 13.64%  | PASSION    | 2          |                             |