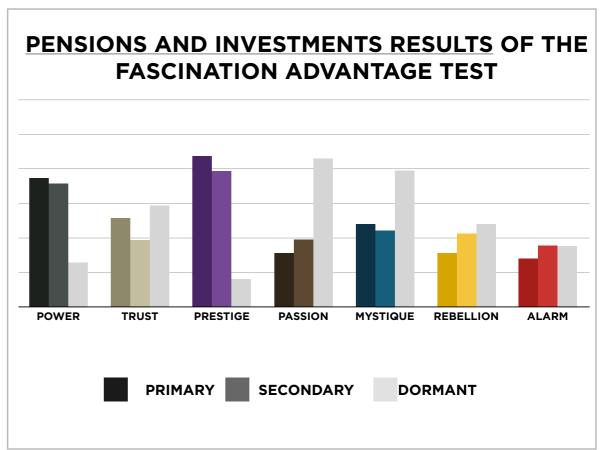

## PENSIONS AND INVESTMENTS RESULTS FROM THE FASCINATION ADVANTAGE TEST

| Ľ | 1           |
|---|-------------|
| П | П           |
| 7 | 6           |
| K | H           |
| L | يا          |
| F | ī           |
| Ľ | ľ           |
| ľ |             |
| ľ |             |
| 2 | ā           |
|   | Y           |
| < | 1           |
| Н |             |
| 2 | <u>&gt;</u> |
| F |             |
| ľ | ľ           |
| 6 | 1           |
| ۱ |             |
|   |             |
|   |             |
|   |             |
|   |             |