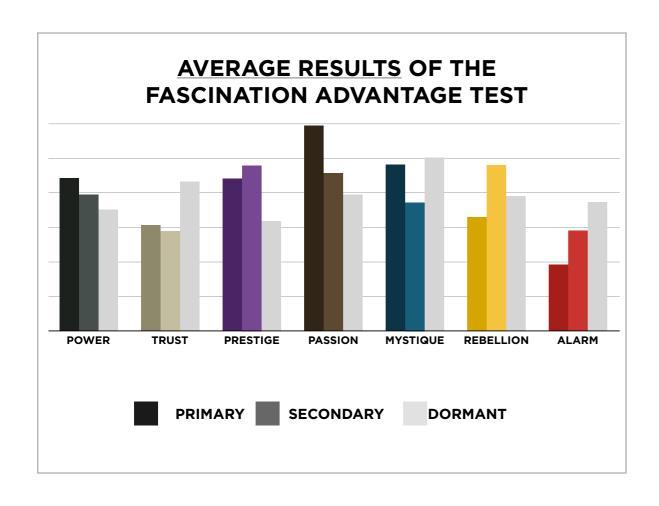

# AN INSIDER'S look AT THE RESEARCH

FROM SALLY HOGSHEAD'S PRESENTATION TO PENSIONS AND INVESTMENTS ON 11/19/13 & 11/21/13



For information, visit HowToFascinate.com or contact Hello@HowToFascinate.com.

## THIS IS WHAT THE RAW DATA ORIGINALLY LOOKED LIKE WHEN WE BEGAN TO COMPARE YOUR ORGANIZATION'S SCORES TO OUR OVERALL TEST POPULATION OF OVER 180,000 PEOPLE.





# THIS IS WHAT THE RAW DATA ORIGINALLY LOOKED LIKE WHEN WE BEGAN TO COMPARE YOUR ORGANIZATION'S SCORES TO OUR OVERALL TEST POPULATION OF OVER 180,000 PEOPLE.

| Primary   | Secondary | Archetype           | Sum | Percentage |           | PASSION | TRUST                       | MYSTIQUE | PRESTIGE | POWER | ALARM | REBELLION |
|-----------|-----------|---------------------|-----|------------|-----------|---------|-----------------------------|----------|----------|-------|-------|-----------|
| Power     | Prestige  | The Maestro         | 11  | 12.36%     | PASSION   |         |                             | 1        |          | 2     | 3     | 2         |
| Prestige  | Power     | The Victor          | 8   | 8.99%      | TRUST     |         |                             | 2        |