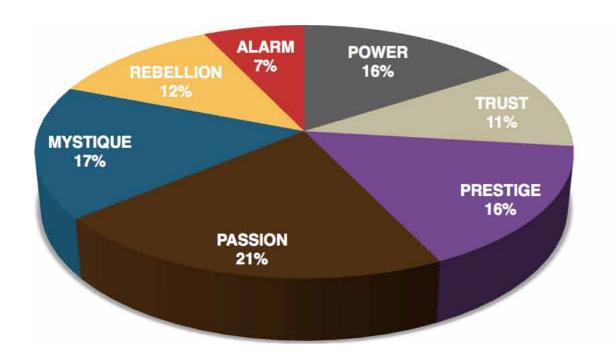

|          |          |       |       |           |
| Mystique  | Power     | The Veiled Strength | 1   | 1.12%      |           |         |                             |          |          |       |       |           |
| Passion   | Mystique  | The Intrigue        | 1   | 1.12%      |           |         |                             |          |          |       |       |           |
| Power     | Alarm     | The Watchdog        | 1   | 1.12%      |           |         |                             |          |          |       |       |           |



As we prepared for the event, here's our spreadsheet, organized by "Personality Archetype"

## AVERAGE RESULTS FROM THE FASCINATION ADVANTAGE TEST

## PENSIONS AND INVESTMENTS RESULTS FROM THE FASCINATION ADVANTAGE TEST





| Ľ | 1           |
|---|-------------|
| П | П           |
| 7 | 6           |
| K | H           |
| L | يا          |
| F | ī           |
| Ľ | ľ           |
| ľ |             |
| ľ |             |
| 2 | ā           |
|   | Y           |
| < | 1           |
| Н |             |
| 2 | <u>&gt;</u> |
| F |             |
| ľ | ľ           |
| 6 | 1           |
| ۱ |             |
|   |             |
|   |             |
|   |             |
|   |             |

#### SECONDARY TRIGGER

**PASSION** emotion THE **PASSION** You connect with

You connect with

TRUST You build loyalty with consistency

THE

ARTISAN

**MYSTIQUE** You communicate with substance

THE

**PRESTIGE** You earn respect with higher standards

**POWER** You lead with command

THE MAVERICK

**LEADER** 

Entrepreneurial

THE