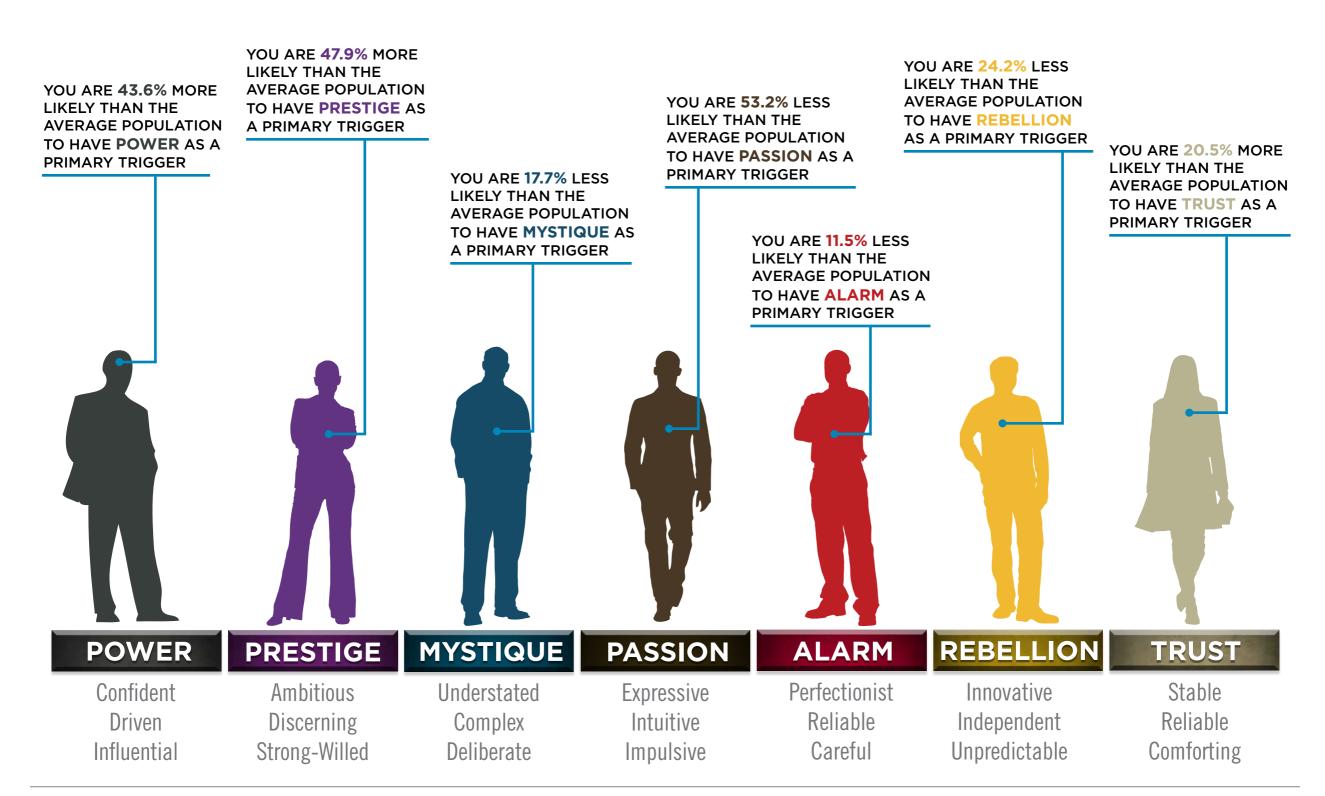

# BASED ON YOUR AUDIENCE'S SCORES FOR "THE FASCINATION ADVANTAGE TEST," WE IDENTIFIED THEIR UNIQUE PERSONALITY STRENGTHS.

WE THEN BUILT CUSTOMIZED INSIGHTS TO PINPOINT WHAT MAKES THIS ORGANIZATION UNIQUELY FASCINATING.

**POWER** 

A LEADER WHO MAKES DECISIONS

**PASSION** 

RELATIONSHIP-BUILDER WITH STRONG PEOPLE SKILLS

**MYSTIQUE** 

**SOLO INTELLECT BEHIND-THE-SCENES** 

**PRESTIGE** 

**OVERACHIEVER WITH HIGHER STANDARDS** 

**ALARM** 

PRECISE DETAIL MANAGER

REBELLION

**INNOVATIVE PROBLEM-SOLVER** 

TRUST

STABLE, RELIABLE PARTNER