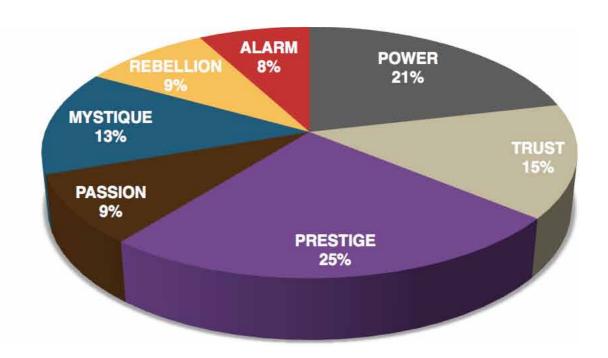

## PENSIONS AND INVESTMENTS RESULTS FROM THE FASCINATION ADVANTAGE TEST

| Ľ | 1           |
|---|-------------|
| П | П           |
| 7 | 6           |
| K | H           |
| L | يا          |
| F | ī           |
| Ľ | ľ           |
| ľ |             |
| ľ |             |
| 2 | ā           |
|   | Y           |
| < | 1           |
| Н |             |
| 2 | <u>&gt;</u> |
| F |             |
| ľ | ľ           |
| 6 | 1           |
| ۱ |             |
|   |             |
|   |             |
|   |             |
|   |             |