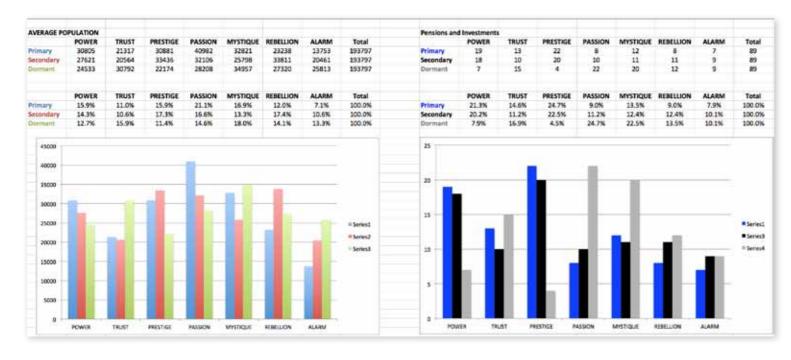

# THIS IS WHAT THE RAW DATA ORIGINALLY LOOKED LIKE WHEN WE BEGAN TO COMPARE YOUR ORGANIZATION'S SCORES TO OUR OVERALL TEST POPULATION OF OVER 180,000 PEOPLE.

| Primary   | Secondary | Archetype           | Sum | Percentage |           | PASSION | TRUST                       | MYSTIQUE | PRESTIGE | POWER | ALARM | REBELLION |
|-----------|-----------|---------------------|-----|------------|-----------|---------|-----------------------------|----------|----------|-------|-------|-----------|
| Power     | Prestige  | The Maestro         | 11  | 12.36%     | PASSION   |         |                             | 1        |          | 2     | 3     | 2         |
| Prestige  | Power     | The Victor          | 8   | 8.99%      | TRUST     |         |                             | 2        | 5        | 2     | 2     | 2         |
| Trust     | Prestige  | The Diplomat        | 5   | 5.62%      | MYSTIQUE  | 3       | 3                           |          |          | 1     | 3     | 2         |
| Power     | Trust     | The Guardian        | 4   | 4.49%      | PRESTIGE  | 4       | 2                           | 4        |          | 8     |       | 4         |
| Prestige  | Mystique  | The Architect       | 4   | 4.49%      | POWER     | 2       | 4                           | 1        | 11       |       | 1     |           |
| Prestige  | Passion   | The Connoisseur     | 4   | 4.49%      | ALARM     |         | 1                           | 2        | 2        | 1     |       | 1         |
| Prestige  | Rebellion | The Avant-Garde     | 4   | 4.49%      | REBELLION | 1       |                             | 1        | 2        | 4     |       |           |
| Rebellion | Power     | The Maverick Leader | 4   | 4.49%      |           |         |                             |          |          |       |       |           |
| Mystique  | Alarm     | The Bullseye        | 3   | 3.37%      |           | PASSION | TRUST                       | MYSTIQUE | PRESTIGE | POWER | ALARM | REBELLION |
| Mystique  | Passion   | The Subtle Touch    | 3   | 3.37%      | PASSION   |         |                             | 1.1%     |          | 2.2%  | 3.4%  | 2.2%      |
| Mystique  | Trust     | The Wise Owl        | 3   | 3.37%      | TRUST     |         |                             | 2.2%     | 5.6%     | 2.2%  | 2.2%  | 2.2%      |
| Passion   | Alarm     | The Orchestrator    | 3   | 3.37%      | MYSTIQUE  | 3.4%    | 3.4%                        |          |          | 1.1%  | 3.4%  | 2.2%      |
| Alarm     | Mystique  | The Inspector       | 2   | 2.25%      | PRESTIGE  | 4.5%    | 2.2%                        | 4.5%     |          | 9.0%  |       | 4.5%      |
| Alarm     | Prestige  | The Editor-in-Chief | 2   | 2.25%      | POWER     | 2.2%    | 4.5%                        | 1.1%     | 12.4%    |       | 1.1%  |           |
| Mystique  | Rebellion | The Secret Weapon   | 2   | 2.25%      | ALARM     |         | 1.1%                        | 2.2%     | 2.2%     | 1.1%  |       | 1.1%      |
| Passion   | Power     | The Advocate        | 2   | 2.25%      | REBELLION | 1.1%    |                             | 1.1%     | 2.2%     | 4.5%  |       |           |
| Passion   | Rebellion | The Catalyst        | 2   | 2.25%      |           |         |                             |          |          |       |       |           |
| Power     | Passion   | The Ringleader      | 2   | 2.25%      |           |         |                             |          |          |       |       |           |
| Prestige  | Trust     | The Blue Chip       | 2   | 2.25%      |           |         | : Missing Ar                | chetypes |          |       |       |           |
| Rebellion | Prestige  | The Trendsetter     | 2   | 2.25%      |           |         |                             |          |          |       |       |           |
| Trust     | Alarm     | The Good Citizen    | 2   | 2.25%      |           |         | : Most Prevalent Archetypes |          |          |       |       |           |
| Trust     | Mystique  | The Vault           | 2   | 2.25%      |           |         |                             |          |          |       |       |           |
| Trust     | Power     | The Gravitas        | 2   | 2.25%      |           |         |                             |          |          |       |       |           |
| Trust     | Rebellion | The Evolutionary    | 2   | 2.25%      |           |         |                             |          |          |       |       |           |
| Alarm     | Power     | The Sheriff         | 1   | 1.12%      |           |         |                             |          |          |       |       |           |
| Alarm     | Rebellion | The Craftsman       | 1   | 1.12%      |           |         |                             |          |          |       |       |           |
| Alarm     | Trust     | The Sustainer       | 1   | 1.12%      |           |         |                             |          |          |       |       |           |
| Mystique  | Power     | The Veiled Strength | 1   | 1.12%      |           |         |                             |          |          |       |       |           |
| Passion   | Mystique  | The Intrigue        | 1   | 1.12%      |           |         |                             |          |          |       |       |           |
| Power     | Alarm     | The Watchdog        | 1   | 1.12%      |           |         |                             |          |          |       |       |           |