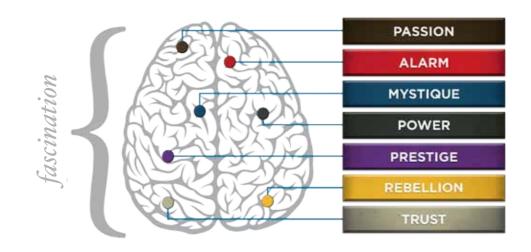

# BASED ON YOUR AUDIENCE'S SCORES FOR "THE FASCINATION ADVANTAGE TEST," WE IDENTIFIED THEIR UNIQUE PERSONALITY STRENGTHS.

WE THEN BUILT CUSTOMIZED INSIGHTS TO PINPOINT WHAT MAKES THIS ORGANIZATION UNIQUELY FASCINATING.

**POWER** 

A LEADER WHO MAKES DECISIONS

**PASSION** 

RELATIONSHIP-BUILDER WITH STRONG PEOPLE SKILLS

**MYSTIQUE** 

**SOLO INTELLECT BEHIND-THE-SCENES** 

**PRESTIGE** 

**OVERACHIEVER WITH HIGHER STANDARDS** 

**ALARM** 

PRECISE DETAIL MANAGER

REBELLION

**INNOVATIVE PROBLEM-SOLVER** 

TRUST

STABLE, RELIABLE PARTNER