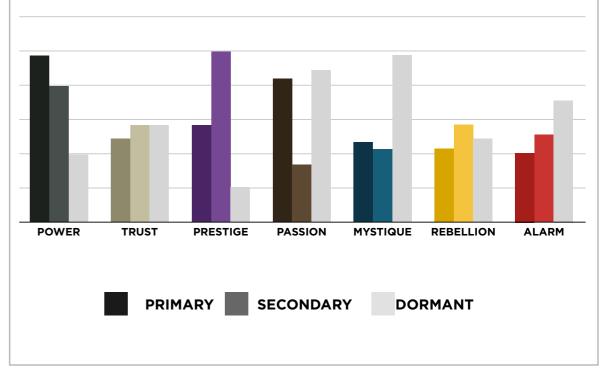

### THIS IS YOUR CUSTOM "FASCINATION FINGERPRINT."

This diagram shows the concentration of Personality Archetypes of the organization.

| This is your custom measurement of Fascination Scores. |
|--------------------------------------------------------|
| The diagram to the right shows the actual percentages  |
| of each Personality Archetype within the organization. |