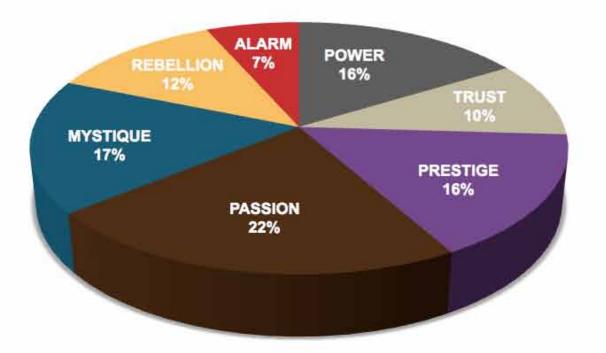

### THIS IS WHAT THE RAW DATA ORIGINALLY LOOKED LIKE WHEN WE BEGAN TO COMPARE YOUR ORGANIZATION'S SCORES TO OUR OVERALL TEST POPULATION OF OVER 140,000 PEOPLE.

#### NATIONAL SPORTING GOODS ASSOCIATION RESULTS OF THE FASCINATION ADVANTAGE TEST