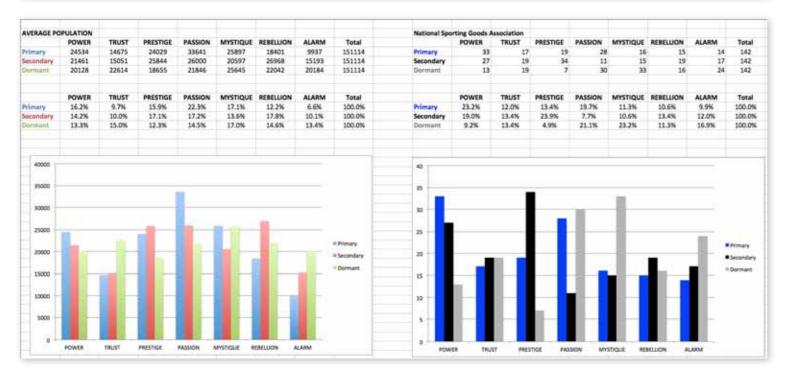

# THIS IS WHAT THE RAW DATA ORIGINALLY LOOKED LIKE WHEN WE BEGAN TO COMPARE YOUR ORGANIZATION'S SCORES TO OUR OVERALL TEST POPULATION OF OVER 140,000 PEOPLE.

| Primary   | Secondary | Archetype           | Sum | Percentage |           | PASSION | TRUST                       | MYSTIQUE | PRESTIGE | POWER | ALARM | REBELLION |
|-----------|-----------|---------------------|-----|------------|-----------|---------|-----------------------------|----------|----------|-------|-------|-----------|
| Power     | Prestige  | The Maestro         | 19  | 13.38%     | PASSION   |         | 1                           | 1        | 5        | 9     | 6     | 6         |
| Passion   | Power     | The Advocate        | 9   | 6.34%      | TRUST     | 2       |                             | 5        | 3        | 3     | 4     |           |
| Prestige  | Power     | The Victor          | 8   | 5.63%      | MYSTIQUE  | 1       | 3                           |          | 1        | 1     | 3     | 7         |
| Mystique  | Rebellion | The Secret Weapon   | 7   | 4.93%      | PRESTIGE  | 2       | 1                           | 3        |          | 8     | 1     | 4         |
| Power     | Trust     | The Guardian        | 7   | 4.93%      | POWER     | 2       | 7                           | 2        | 19       |       | 1     | 2         |
| Alarm     | Trust     | The Sustainer       | 6   | 4.23%      | ALARM     | 1       | 6                           | 4        | 2        | 1     |       |           |
| Passion   | Alarm     | The Orchestrator    | 6   | 4.23%      | REBELLION | 3       | 1                           |          | 4        | 5     | 2     |           |
| Passion   | Rebellion | The Catalyst        | 6   | 4.23%      |           |         |                             |          |          |       |       |           |
| Passion   | Prestige  | The Talent          | 5   | 3.52%      |           | PASSION | TRUST                       | MYSTIQUE | PRESTIGE | POWER | ALARM | REBELLION |
| Rebellion | Power     | The Maverick Leader | 5   | 3.52%      | PASSION   |         | 0.7%                        | 0.7%     | 3.5%     | 6.3%  | 4.2%  | 4.2%      |
| Trust     | Mystique  | The Vault           | 5   | 3.52%      | TRUST     | 1.4%    |                             | 3.5%     | 2.1%     | 2.1%  | 2.8%  |           |
| Alarm     | Mystique  | The Inspector       | 4   | 2.82%      | MYSTIQUE  | 0.7%    | 2.1%                        |          | 0.7%     | 0.7%  | 2.1%  | 4.9%      |
| Prestige  | Rebellion | The Avant-Garde     | 4   | 2.82%      | PRESTIGE  | 1.4%    | 0.7%                        | 2.1%     |          | 5.6%  | 0.7%  | 2.8%      |
| Rebellion | Prestige  | The Trendsetter     | 4   | 2.82%      | POWER     | 1.4%    | 4.9%                        | 1.4%     | 13.4%    |       | 0.7%  | 1.4%      |
| Trust     | Alarm     | The Good Citizen    | 4   | 2.82%      | ALARM     | 0.7%    | 4.2%                        | 2.8%     | 1.4%     | 0.7%  |       |           |
| Mystique  | Alarm     | The Bullseye        | 3   | 2.11%      | REBELLION | 2.1%    | 0.7%                        |          | 2.8%     | 3.5%  | 1.4%  | ·         |
| Mystique  | Trust     | The Wise Owl        | 3   | 2.11%      |           |         |                             |          |          |       |       |           |
| Prestige  | Mystique  | The Architect       | 3   | 2.11%      |           |         |                             |          |          |       |       |           |
| Rebellion | Passion   | The Rockstar        | 3   | 2.11%      |           |         | : Missing Archetypes        |          |          | •     |       |           |
| Trust     | Power     | The Gravitas        | 3   | 2.11%      |           |         |                             |          |          |       |       |           |
| Trust     | Prestige  | The Diplomat        | 3   | 2.11%      |           |         | : Most Prevalent Archetypes |          |          |       |       |           |
| Alarm     | Prestige  | The Editor-in-Chief | 2   | 1.41%      |           |         |                             |          |          |       |       |           |
| Power     | Mystique  | The Mastermind      | 2   | 1.41%      |           |         |                             |          |          |       |       |           |
| Power     | Passion   | The Ringleader      | 2   | 1.41%      |           |         |                             |          |          |       |       |           |
| Power     | Rebellion | The Change Agent    | 2   | 1.41%      |           |         |                             |          |          |       |       |           |
| Prestige  | Passion   | The Connoisseur     | 2   | 1.41%      |           |         |                             |          |          |       |       |           |
| Rebellion | Alarm     | The Quick-Start     | 2   | 1.41%      |           |         |                             |          |          |       |       |           |

As we prepared for the event, here's our spreadsheet, organized by "Personality Archetype"