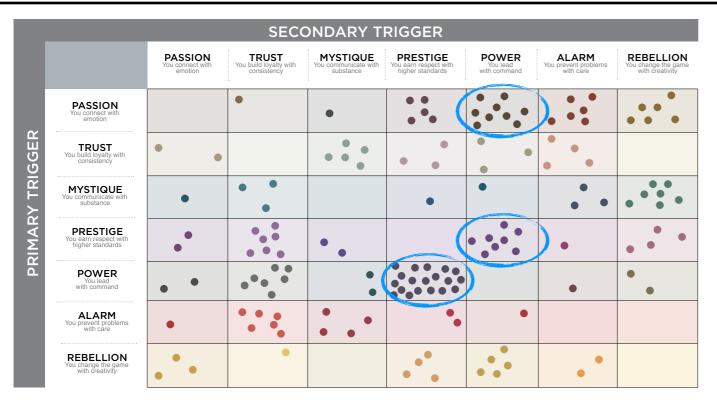

### WE COMPARED YOUR FINDINGS TO OUR MATRIX OF 49 PERSONALITY ARCHETYPES.

|                 |                                                       |                                          | Ś                                              | SECONDARY T                                   | RIGGER                                                |                                             |                                            |                                                            |
|-----------------|-------------------------------------------------------|------------------------------------------|------------------------------------------------|-----------------------------------------------|-------------------------------------------------------|---------------------------------------------|--------------------------------------------|------------------------------------------------------------|
|                 |                                                       | PASSION<br>You connect with<br>emotion   | TRUST<br>You build loyalty with<br>consistency | MYSTIQUE<br>You communicate with<br>substance | PRESTIGE<br>You earn respect with<br>higher standards | POWER<br>You lead<br>with command           | ALARM<br>You prevent problems<br>with care | <b>REBELLION</b><br>You change the game<br>with creativity |
| PRIMARY TRIGGER | PASSION<br>You connect with<br>emotion                | THE<br>DRAMA                             | THE<br>BELOVED                                 | THE<br>INTRIGUE                               | THE<br>TALENT                                         | THE<br>ADVOCATE                             | THE<br>ORCHESTRATOR                        | THE<br>CATALYST                                            |
|                 |                                                       | Theatrical • Emotive<br>Sensitive        | Nurturing • Loyal<br>Sincere                   | Perceptive • Nuanced<br>Selective             | Expressive • Stylish<br>Emotionally Intelligent       |                                             | Attentive • Dedicated<br>Detail-Oriented   | Outgoing • Experimental<br>Out-of-the-Box                  |
|                 | TRUST<br>You build loyalty with<br>consistency        | THE<br>AUTHENTIC                         | THE<br>OLD GUARD                               | THE<br>VAULT                                  | THE<br>DIPLOMAT                                       | THE<br>GRAVITAS                             | THE<br>GOOD CITIZEN                        | THE<br>EVOLUTIONARY                                        |
|                 |                                                       | Agreeable • Accessible<br>Dependable     | Predictable • Safe<br>Unmovable                | Analytical • Discreet<br>Understated          | Impeccable • Subtle<br>Capable                        | Dignified • Stable<br>Hardworking           | Conscientious • Modest<br>Preventative     | Curious • Open-Minded<br>Developing over Time              |
|                 | MYSTIQUE<br>You communicate with                      | THE<br>SUBTLE TOUCH                      | THE<br>WISE OWL                                | THE<br>STOIC                                  | THE<br>ROYAL GUARD                                    | THE VEILED<br>STRENGTH                      | THE<br>BULLSEYE                            | THE SECRET<br>WEAPON                                       |
|                 | substance                                             | Profound • Discerning<br>Self-Sufficient | Observant • Assured<br>Unruffled               | Unemotional • Introverted<br>Concentrated     | Elegant • Astute<br>Reserved                          | Rational • Intentional<br>Substantive       | Precise • Sharp<br>Under-the-Radar         | Clever • Unassuming<br>Independent                         |
|                 | PRESTIGE<br>You earn respect with<br>higher standards | THE<br>CONNOISSEUR                       | THE<br>BLUE CHIP                               | THE<br>ARCHITECT                              | THE<br>LAST WORD                                      | THE<br>VICTOR                               | THE<br>PERFECTIONIST                       | THE<br>AVANT-GARDE                                         |
|                 |                                                       | Astute • Discriminating<br>In-the-Know   | Classic • Timeless<br>"Best-in-Class"          | Sterling • Skillful<br>Restrained             | Deliberate • Crisp<br>Uncompromising                  | Respected • Competitive<br>Results-Oriented | Driven • Disciplined<br>Standard-Bearer    | Original • Enterprising<br>Forward-Thinking                |
|                 | POWER<br>You lead                                     | THE<br>RINGLEADER                        | THE<br>GUARDIAN                                | THE<br>MASTERMIND                             | THE<br>MAESTRO                                        | THE<br>AGGRESSOR                            | THE<br>WATCHDOG                            | THE<br>CHANGE AGENT                                        |
|                 | with command                                          | Motivating • Vigorous<br>Compelling      | Established • Genuine<br>Sure-Footed           | Methodical • Intense<br>Self-Reliant          | Ambitious • Admired<br>Focused                        | Dominant • Forceful<br>Emphatic             | Proactive • Alert<br>Cautionary            | Inventive • Vivid<br>Quick-Witted                          |
|                 | ALARM<br>You prevent problems                         | THE<br>COORDINATOR                       | THE<br>SUSTAINER                               | THE<br>INSPECTOR                              | THE<br>EDITOR-IN-CHIEF                                | THE<br>SHERIFF                              | THE<br>HIGH ALERT                          | THE<br>CRAFTSMAN                                           |
|                 | with care                                             | Organized • Practical<br>Protective      | Steadfast • Composed<br>By-the-Book            | Private • Efficient<br>Meticulous             | Productive • Detailed<br>Skilled                      | Tireless • Decisive<br>Goal-Oriented        | Vigilant • Exacting<br>Prepared            | Strategic • Fine-Tuned<br>Judicious                        |
|                 | REBELLION<br>You change the game<br>with creativity   | THE<br>ROCKSTAR                          | THE<br>ARTISAN                                 | THE<br>PROVOCATEUR                            | THE<br>TRENDSETTER                                    | THE MAVERICK<br>LEADER                      | THE<br>QUICK-START                         | THE<br>ANARCHIST                                           |
|                 |                                                       | Bold • Artistic<br>Unorthodox            | Measured • Thoughtful<br>Craftsman-Like        | Innovative • Witty<br>Unconventional          | Elite • Progressive<br>Advanced                       | Pioneering • Irreverent<br>Entrepreneurial  | Thorough • Diligent<br>Imaginative         | Startling • Unpredictable<br>Intensely Creative            |

### THIS IS YOUR CUSTOM "FASCINATION FINGERPRINT."

This diagram shows the concentration of Personality Archetypes of the organization.

| This is your custom measurement of Fascination Scores. |
|--------------------------------------------------------|
| The diagram to the right shows the actual percentages  |
| of each Personality Archetype within the organization. |