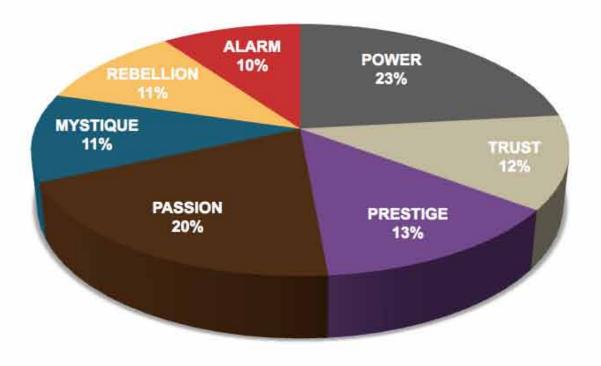

### AVERAGE RESULTS FROM THE FASCINATION ADVANTAGE TEST

#### NATIONAL SPORTING GOODS ASSOCIATION RESULTS FROM THE FASCINATION ADVANTAGE TEST