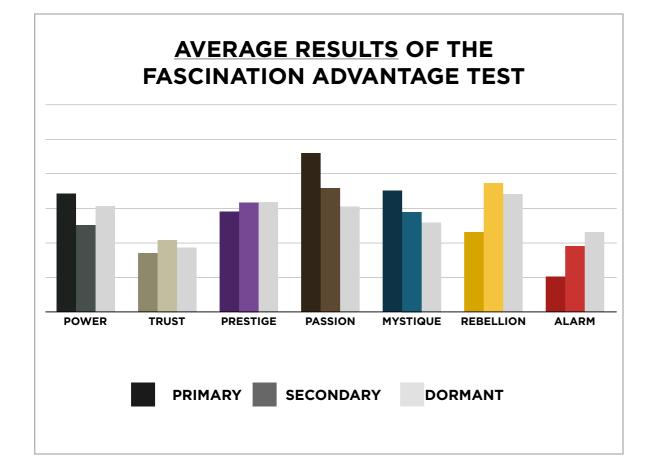

### THIS IS WHAT THE RAW DATA ORIGINALLY LOOKED LIKE WHEN WE BEGAN TO COMPARE YOUR ORGANIZATION'S SCORES TO OUR OVERALL TEST POPULATION OF OVER 140,000 PEOPLE.

#### NATIONAL SPORTING GOODS ASSOCIATION RESULTS OF THE FASCINATION ADVANTAGE TEST

### AVERAGE RESULTS FROM THE FASCINATION ADVANTAGE TEST

#### NATIONAL SPORTING GOODS ASSOCIATION RESULTS FROM THE FASCINATION ADVANTAGE TEST