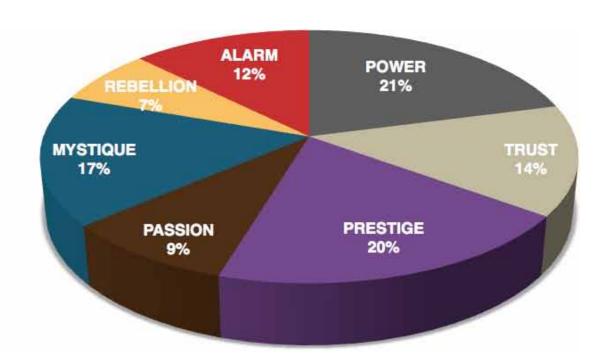

### MGMA RESULTS FROM THE FASCINATION ADVANTAGE TEST

| Ţ |                                         |
|---|-----------------------------------------|
| 5 | ׅ֡֜֝֝֜֜֜֜֜֜֜֜֜֜֜֜֜֜֜֜֜֜֜֜֜֜֜֜֜֜֜֜֜֜֜֜֜֜ |
| = | 1                                       |
| H |                                         |
| Ļ |                                         |
| ۵ | 1                                       |
| < |                                         |
| 2 | 2                                       |
|   | 1                                       |
| _ | 1                                       |
|   |                                         |
|   |                                         |