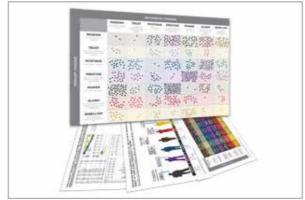

#### THIS IS YOUR CUSTOM "FASCINATION FINGERPRINT."

|                 |                                                 |                                        | SECC                                     | NDARY T                                       | RIGGER                                                |                             |                                            |                                               |
|-----------------|-------------------------------------------------|----------------------------------------|------------------------------------------|-----------------------------------------------|-------------------------------------------------------|-----------------------------|--------------------------------------------|-----------------------------------------------|
| ı               |                                                 | PASSION<br>You connect with<br>emotion | TRUST You build loyalty with consistency | MYSTIQUE<br>You communicate with<br>substance | PRESTIGE<br>You earn respect with<br>higher standards | POWER You lead with command | ALARM<br>You prevent problems<br>with care | REBELLION You change the game with creativity |
|                 | PASSION<br>You connect with<br>emotion          |                                        | •                                        | •                                             |                                                       | ••••                        | • • •                                      |                                               |
| GGER            | TRUST You build loyalty with consistency        |                                        |                                          |                                               |                                                       | ••••                        |                                            | •                                             |
| PRIMARY TRIGGER | MYSTIQUE<br>You communicate with<br>substance   | • •                                    |                                          |                                               |                                                       |                             |                                            |                                               |
|                 | PRESTIGE You earn respect with higher standards |                                        | •                                        |                                               |                                                       |                             | )                                          |                                               |
|                 | POWER<br>You lead<br>with command               | ••••                                   |                                          | •••                                           |                                                       |                             | • • •                                      |                                               |
|                 | ALARM<br>You prevent problems<br>with care      | • • •                                  |                                          | • • •                                         | •                                                     |                             |                                            | •                                             |
|                 | REBELLION You change the game with creativity   | •                                      | •                                        | •                                             |                                                       |                             | •                                          |                                               |

This diagram shows the concentration of Personality Archetypes of the organization.

|                 | SECONDARY TRIGGER                               |                                        |                                          |                                               |                                                       |                                   |                                            |                                               |  |
|-----------------|-------------------------------------------------|----------------------------------------|------------------------------------------|-----------------------------------------------|-------------------------------------------------------|-----------------------------------|--------------------------------------------|-----------------------------------------------|--|
| PRIMARY TRIGGER |                                                 | PASSION<br>You connect with<br>emotion | TRUST You build loyalty with consistency | MYSTIQUE<br>You communicate with<br>substance | PRESTIGE<br>You earn respect with<br>higher standards | POWER<br>You lead<br>with command | ALARM<br>You prevent problems<br>with care | REBELLION You change the game with creativity |  |
|                 | PASSION<br>You connect with<br>emotion          |                                        | 0.5%                                     | 0.8%                                          | 1.5%                                                  | 1.5%                              | 1.3%                                       | 3.5%                                          |  |
|                 | TRUST You build loyalty with consistency        | 1.8%                                   |                                          | 2.5%                                          | 4.8%                                                  | 1.5%                              | 2.5%                                       | 1.0%                                          |  |
|                 | MYSTIQUE You communicate with substance         | 1.0%                                   | 3.8%                                     |                                               | 1.5%                                                  | 4.0%                              | 3.3%                                       | 3.0%                                          |  |
|                 | PRESTIGE You earn respect with higher standards | 4.5%                                   | 1.0%                                     | 2.3%                                          |                                                       | 5.5%                              | 2.0%                                       | 4.3%                                          |  |
|                 | POWER You lead with command                     | 1.8%                                   | 3.3%                                     | 1.8%                                          | 10.8%                                                 |                                   | 1.3%                                       | 2.0%                                          |  |
|                 | ALARM You prevent problems with care            | 1.3%                                   | 4.3%                                     | 1.5%                                          | 0.8%                                                  | 4.0%                              |                                            | 0.8%                                          |  |
|                 | REBELLION You change the game with creativity   | 1.3%                                   | 0.8%                                     | 0.8%                                          | 2.3%                                                  | 1.8%                              | 0.3%                                       |                                               |  |

This is your custom measurement of Fascination Scores. The diagram to the right shows the actual percentages of each Personality Archetype within the organization.