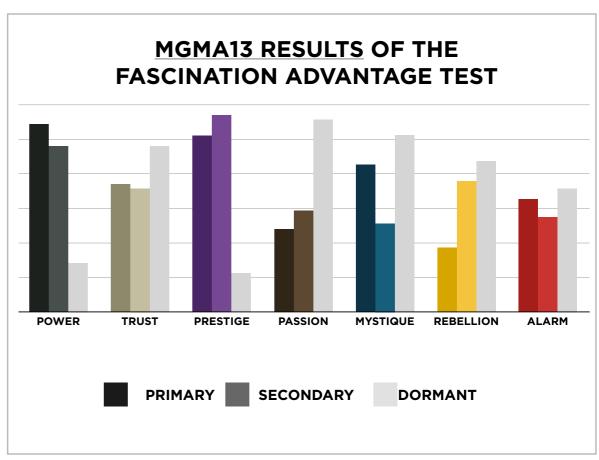

### MGMA RESULTS FROM THE FASCINATION ADVANTAGE TEST

| Ţ |                                         |
|---|-----------------------------------------|
| 5 | ׅ֡֜֝֝֜֜֜֜֜֜֜֜֜֜֜֜֜֜֜֜֜֜֜֜֜֜֜֜֜֜֜֜֜֜֜֜֜֜ |
| = | 1                                       |
| H |                                         |
| Ļ |                                         |
| ۵ | 1                                       |
| < |                                         |
| 2 | 2                                       |
|   | 1                                       |
| _ | 1                                       |
|   |                                         |
|   |                                         |