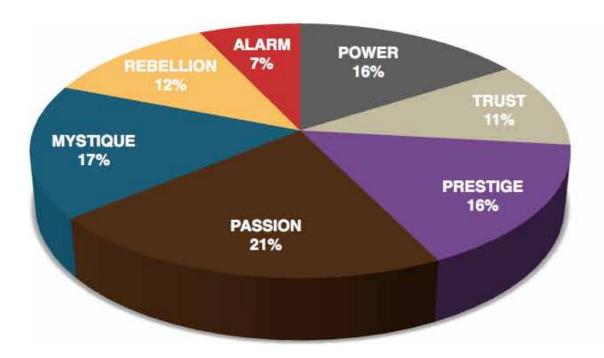

ge  | The Talent          | 6   | 1.51%      |           |         |                             |          |          |       |       |           |
| Trust     | Power     | The Gravitas        | 6   | 1.51%      |           |         |                             |          |          |       |       |           |
| Alarm     | Passion   | The Coordinator     | 5   | 1.26%      |           |         |                             |          |          |       |       |           |



As we prepared for the event, here's our spreadsheet, organized by "Personality Archetype"

### THIS IS WHAT THE RAW DATA ORIGINALLY LOOKED LIKE WHEN WE BEGAN TO COMPARE YOUR ORGANIZATION'S SCORES TO OUR OVERALL TEST POPULATION OF OVER 200,000 PEOPLE.

### AVERAGE RESULTS FROM THE FASCINATION ADVANTAGE TEST



### MGMA RESULTS FROM THE FASCINATION ADVANTAGE TEST



| Ţ |                                         |
|---|-----------------------------------------|
| 5 | ׅ֡֜֝֝֜֜֜֜֜֜֜֜֜֜֜֜֜֜֜֜֜֜֜֜֜֜֜֜֜֜֜֜֜֜֜֜֜֜ |
| = | 1                                       |
| H |                                         |
| Ļ |                                         |
| ۵ | 1                                       |
| < |                                         |
| 2 | 2                                       |
|   | 1                                       |
| _ | 1                                       |
|   |                                         |
|   |                                         |

#### SECONDARY TRIGGER

**PASSION** You connect with emotion

TRUST You build loyalty with consistency

GUARDIAN

Est