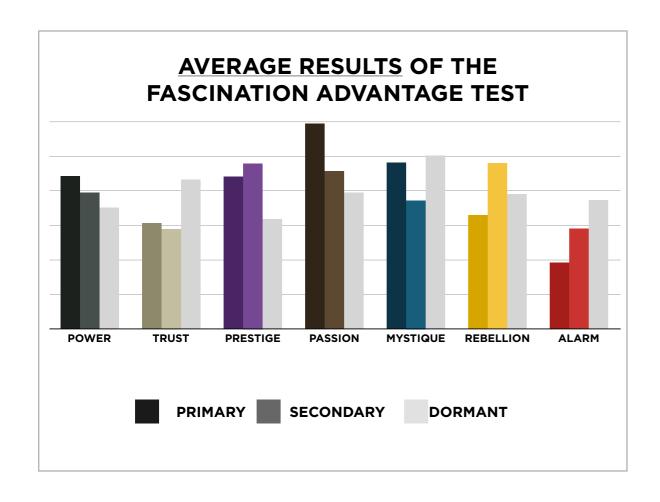

# AN INSIDER'S look AT THE RESEARCH

FROM SALLY HOGSHEAD'S PRESENTATION TO MGMA ON 10/09/2013



For information, visit HowToFascinate.com or contact Hello@HowToFascinate.com.

### THIS IS WHAT THE RAW DATA ORIGINALLY LOOKED LIKE WHEN WE BEGAN TO COMPARE YOUR ORGANIZATION'S SCORES TO OUR OVERALL TEST POPULATION OF OVER 200,000 PEOPLE.





# THIS IS WHAT THE RAW DATA ORIGINALLY LOOKED LIKE WHEN WE BEGAN TO COMPARE YOUR ORGANIZATION'S SCORES TO OUR OVERALL TEST POPULATION OF OVER 200,000 PEOPLE.

| Primary   | Secondary | Archetype           | Sum | Percentage |           | PASSION | TRUST                       | MYSTIQUE | PRESTIGE | POWER | ALARM | REBELLION |
|-----------|-----------|---------------------|-----|------------|-----------|---------|-----------------------------|----------|----------|-------|-------|-----------|
| Power     | Prestige  | The Maestro         | 43  | 10.83%     | PASSION   |         | 2                           | 3        | 6        | 6     | 5     | 14        |
| Prestige  | Power     | The Victor          | 22  | 5.54%      | TRUST     | 7       |                             | 10       |