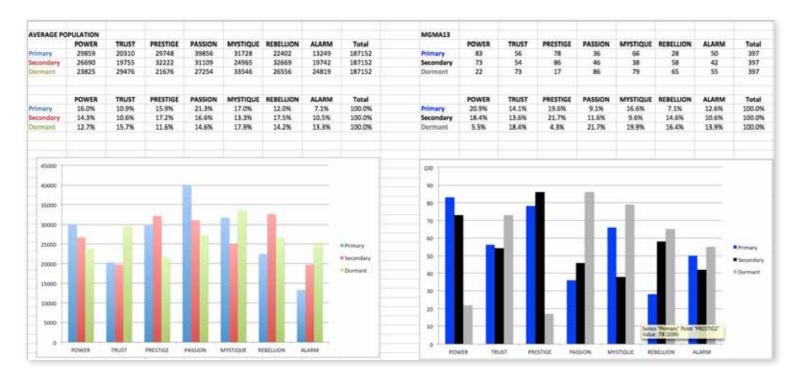

### THIS IS WHAT THE RAW DATA ORIGINALLY LOOKED LIKE WHEN WE BEGAN TO COMPARE YOUR ORGANIZATION'S SCORES TO OUR OVERALL TEST POPULATION OF OVER 200,000 PEOPLE.

# THIS IS WHAT THE RAW DATA ORIGINALLY LOOKED LIKE WHEN WE BEGAN TO COMPARE YOUR ORGANIZATION'S SCORES TO OUR OVERALL TEST POPULATION OF OVER 200,000 PEOPLE.

| Primary   | Secondary | Archetype           | Sum | Percentage |           | PASSION | TRUST                       | MYSTIQUE | PRESTIGE | POWER | ALARM | REBELLION |
|-----------|-----------|---------------------|-----|------------|-----------|---------|-----------------------------|----------|----------|-------|-------|-----------|
| Power     | Prestige  | The Maestro         | 43  | 10.83%     | PASSION   |         | 2                           | 3        | 6        | 6     | 5     | 14        |
| Prestige  | Power     | The Victor          | 22  | 5.54%      | TRUST     | 7       |                             | 10       | 19       | 6     | 10    | 4         |
| Trust     | Prestige  | The Diplomat        | 19  | 4.79%      | MYSTIQUE  | 4       | 15                          |          | 6        | 16    | 13    | 12        |
| Prestige  | Passion   | The Connoisseur     | 18  | 4.53%      | PRESTIGE  | 18      | 4                           | 9        |          | 22    | 8     | 17        |
| Alarm     | Trust     | The Sustainer       | 17  | 4.28%      | POWER     | 7       | 13                          | 7        | 43       |       | 5     | 8         |
| Prestige  | Rebellion | The Avant-Garde     | 17  | 4.28%      | ALARM     | 5       | 17                          | 6        | 3        | 16    |       | 3         |
| Alarm     | Power     | The Sheriff         | 16  | 4.03%      | REBELLION | 5       | 3                           | 3        | 9        | 7     | 1     |           |
| Mystique  | Power     | The Veiled Strength | 16  | 4.03%      |           |         |                             |          |          |       |       |           |
| Mystique  | Trust     | The Wise Owl        | 15  | 3.78%      |           | PASSION | TRUST                       | MYSTIQUE | PRESTIGE | POWER | ALARM | REBELLION |
| Passion   | Rebellion | The Catalyst        | 14  | 3.53%      | PASSION   |         | 0.5%                        | 0.8%     | 1.5%     | 1.5%  | 1.3%  | 3.5%      |
| Mystique  | Alarm     | The Bullseye        | 13  | 3.27%      | TRUST     | 1.8%    |                             | 2.5%     | 4.8%     | 1.5%  | 2.5%  | 1.0%      |
| Power     | Trust     | The Guardian        | 13  | 3.27%      | MYSTIQUE  | 1.0%    | 3.8%                        |          | 1.5%     | 4.0%  | 3.3%  | 3.0%      |
| Mystique  | Rebellion | The Secret Weapon   | 12  | 3.02%      | PRESTIGE  | 4.5%    | 1.0%                        | 2.3%     |          | 5.5%  | 2.0%  | 4.3%      |
| Trust     | Alarm     | The Good Citizen    | 10  | 2.52%      | POWER     | 1.8%    | 3.3%                        | 1.8%     | 10.8%    |       | 1.3%  | 2.0%      |
| Trust     | Mystique  | The Vault           | 10  | 2.52%      | ALARM     | 1.3%    | 4.3%                        | 1.5%     | 0.8%     | 4.0%  |       | 0.8%      |
| Prestige  | Mystique  | The Architect       | 9   | 2.27%      | REBELLION | 1.3%    | 0.8%                        | 0.8%     | 2.3%     | 1.8%  | 0.3%  |           |
| Rebellion | Prestige  | The Trendsetter     | 9   | 2.27%      |           |         |                             |          |          |       |       |           |
| Power     | Rebellion | The Change Agent    | 8   | 2.02%      |           |         |                             |          |          |       |       |           |
| Prestige  | Alarm     | The Perfectionist   | 8   | 2.02%      |           |         | : Missing Archetypes        |          |          | •     |       |           |
| Power     | Mystique  | The Mastermind      | 7   | 1.76%      |           |         |                             |          |          |       |       |           |
| Power     | Passion   | The Ringleader      | 7   | 1.76%      |           |         | : Most Prevalent Archetypes |          |          |       |       |           |
| Rebellion | Power     | The Maverick Leader | 7   | 1.76%      |           |         |                             |          |          |       |       |           |
| Trust     | Passion   | The Authentic       | 7   | 1.76%      |           |         |                             |          |          |       |       |           |
| Alarm     | Mystique  | The Inspector       | 6   | 1.51%      |           |         |                             |          |          |       |       |           |
| Mystique  | Prestige  | The Royal Guard     | 6   | 1.51%      |           |         |                             |          |          |       |       |           |
| Passion   | Power     | The Advocate        | 6   | 1.51%      |           |         |                             |          |          |       |       |           |
| Passion   | Prestige  | The Talent          | 6   | 1.51%      |           |         |                             |          |          |       |       |           |
| Trust     | Power     | The Gravitas        | 6   | 1.51%      |           |         |                             |          |          |       |       |           |
| Alarm     | Passion   | The Coordinator     | 5   | 1.26%      |           |         |                             |          |          |       |       |           |

As we prepared for the event, here's our spreadsheet, organized by "Personality Archetype"