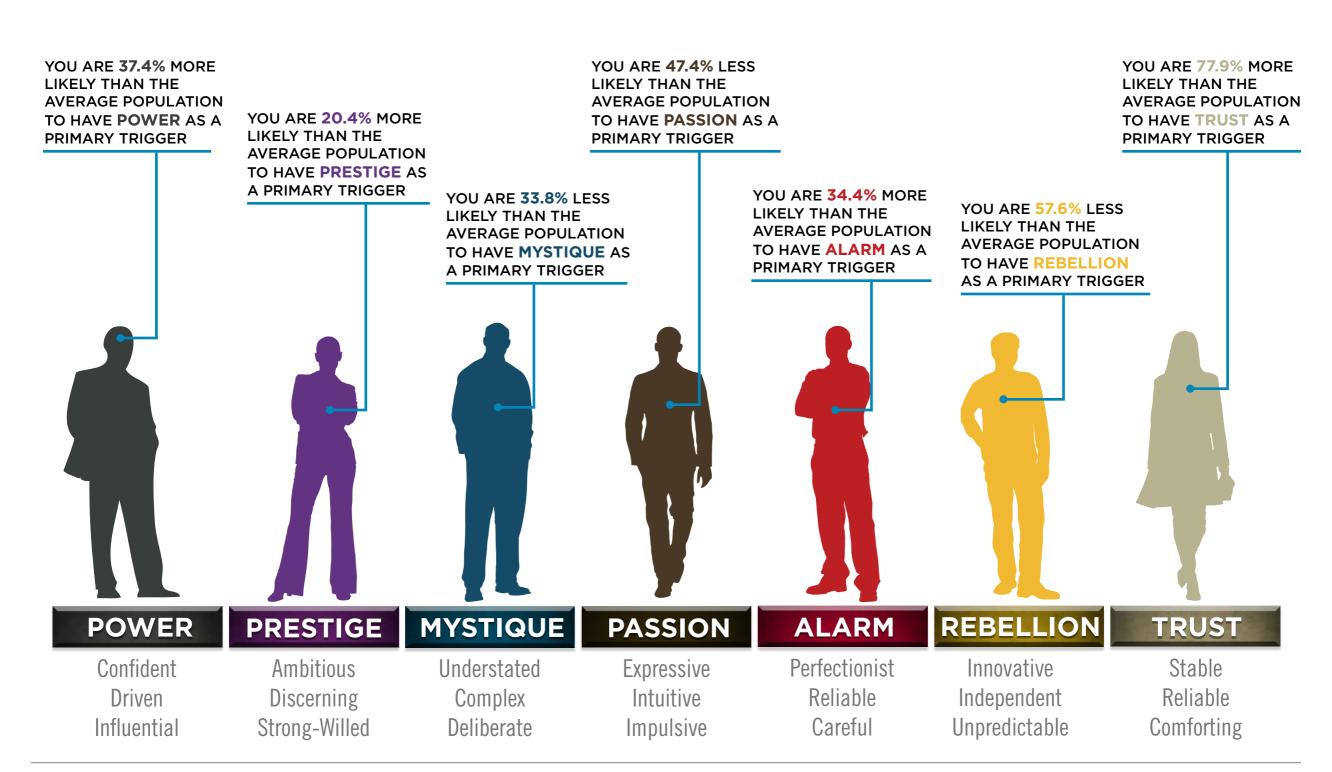

# BASED ON YOUR AUDIENCE'S SCORES FOR "THE FASCINATION ADVANTAGE TEST," WE IDENTIFIED THEIR UNIQUE PERSONALITY STRENGTHS.

WE THEN BUILT CUSTOMIZED INSIGHTS TO PINPOINT WHAT MAKES THIS ORGANIZATION UNIQUELY FASCINATING.