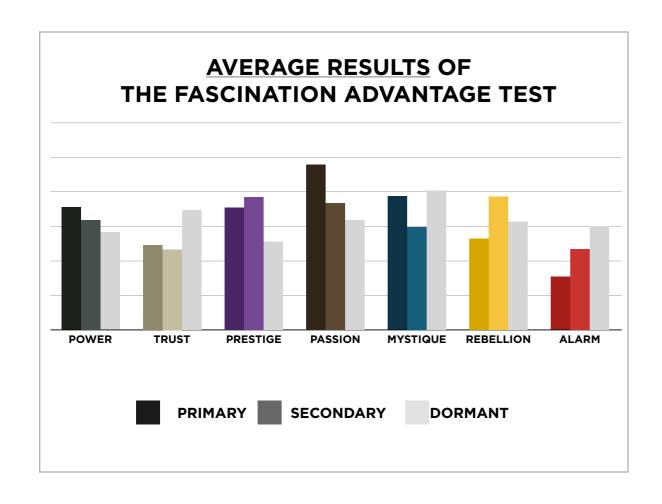

# THIS IS WHAT THE RAW DATA ORIGINALLY LOOKED LIKE WHEN WE BEGAN TO COMPARE YOUR ORGANIZATION'S SCORES TO OUR OVERALL TEST POPULATION OF OVER 200,000 PEOPLE.

# THIS IS WHAT THE RAW DATA ORIGINALLY LOOKED LIKE WHEN WE BEGAN TO COMPARE YOUR ORGANIZATION'S SCORES TO OUR OVERALL TEST POPULATION OF OVER 200,000 PEOPLE.

As we prepared for the event, here's our spreadsheet, organized by "Personality Archetype"

## THIS IS WHAT THE RAW DATA ORIGINALLY LOOKED LIKE WHEN WE BEGAN TO COMPARE YOUR ORGANIZATION'S SCORES TO OUR OVERALL TEST POPULATION OF OVER 200,000 PEOPLE.

### AVERAGE RESULTS FROM THE FASCINATION ADVANTAGE TEST