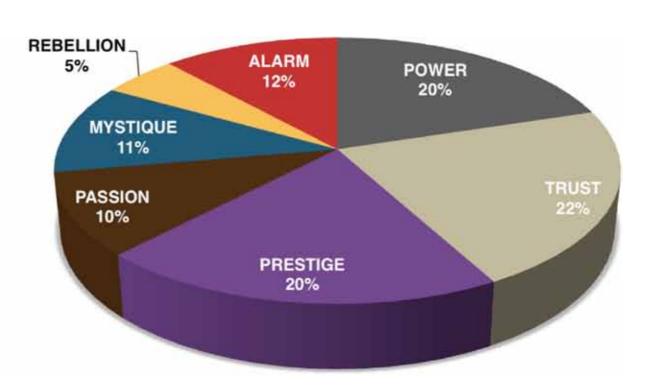

# REBELLION 7% 16% MYSTIQUE 17% PASSION 21% POWER 16% TRUST 11% PRESTIGE 16%

#### MORTGAGE GUARANTY INSURANCE CORPORATION RESULTS FROM THE FASCINATION ADVANTAGE TEST

| Ţ |                                       |
|---|---------------------------------------|
| 5 | ֡֜֜֜֜֜֜֜֜֜֜֜֜֜֜֜֜֜֜֜֜֜֜֜֜֜֜֜֜֜֜֜֜֜֜֜֜ |
| = | 1                                     |
| H |                                       |
| Ļ |                                       |
| ۵ | 1                                     |
| < |                                       |
| 2 | 2                                     |
|   | 1                                     |
| _ | 1                                     |
|   |                                       |
|   |                                       |