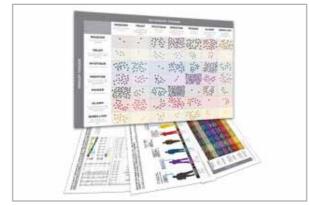

#### THIS IS YOUR CUSTOM "FASCINATION FINGERPRINT."

|                 |                                                 |                                        | SECC                                     | NDARY T                                       | RIGGER                                                |                                   |                                            |                                               |
|-----------------|-------------------------------------------------|----------------------------------------|------------------------------------------|-----------------------------------------------|-------------------------------------------------------|-----------------------------------|--------------------------------------------|-----------------------------------------------|
| PRIMARY TRIGGER |                                                 | PASSION<br>You connect with<br>emotion | TRUST You build loyalty with consistency | MYSTIQUE<br>You communicate with<br>substance | PRESTIGE<br>You earn respect with<br>higher standards | POWER<br>You lead<br>with command | ALARM<br>You prevent problems<br>with care | REBELLION You change the game with creativity |
|                 | PASSION<br>You connect with<br>emotion          |                                        | •                                        |                                               | •                                                     | • •                               | •                                          | • • •                                         |
|                 | TRUST You build loyalty with consistency        | • •                                    |                                          | • • •                                         |                                                       |                                   | •                                          | •                                             |
|                 | MYSTIQUE<br>You communicate with<br>substance   | •                                      | •                                        |                                               | •                                                     |                                   | •                                          | •                                             |
|                 | PRESTIGE You earn respect with higher standards | • •                                    | •                                        | • • •                                         |                                                       |                                   | •                                          | •                                             |
|                 | POWER<br>You lead<br>with command               | •                                      | • •                                      | . • (                                         |                                                       |                                   | ••••                                       | •                                             |
|                 | ALARM<br>You prevent problems<br>with care      | • • •                                  | •                                        | •                                             | •                                                     | •                                 |                                            |                                               |
|                 | REBELLION You change the game with creativity   | •                                      | •                                        |                                               | •                                                     | •                                 |                                            |                                               |

This diagram shows the concentration of Personality Archetypes of the organization.

| SECONDARY TRIGGER |                                                     |                                        |                                                |                                               |                                                       |                                   |                                            |                                               |
|-------------------|-----------------------------------------------------|----------------------------------------|------------------------------------------------|-----------------------------------------------|-------------------------------------------------------|-----------------------------------|--------------------------------------------|-----------------------------------------------|
| PRIMARY TRIGGER   |                                                     | PASSION<br>You connect with<br>emotion | TRUST<br>You build loyalty with<br>consistency | MYSTIQUE<br>You communicate with<br>substance | PRESTIGE<br>You earn respect with<br>higher standards | POWER<br>You lead<br>with command | ALARM<br>You prevent problems<br>with care | REBELLION You change the game with creativity |
|                   | PASSION<br>You connect with<br>emotion              |                                        | 1.7%                                           |                                               | 0.8%                                                  | 1.7%                              | 1.7%                                       | 4.2%                                          |
|                   | TRUST You build loyalty with consistency            | 1.7%                                   |                                                | 2.5%                                          | 9.2%                                                  | 2.5%                              | 5.0%                                       | 0.8%                                          |
|                   | MYSTIQUE<br>You communicate with<br>substance       | 1.7%                                   | 3.4%                                           |                                               | 1.7%                                                  |                                   | 0.8%                                       | 3.4%                                          |
|                   | PRESTIGE You earn respect with higher standards     | 2.5%                                   | 0.8%                                           | 4.2%                                          |                                                       | 8.4%                              | 3.4%                                       | 0.8%                                          |
|                   | POWER You lead with command                         | 0.8%                                   | 2.5%                                           | 1.7%                                          | 10.9%                                                 |                                   | 3.4%                                       | 0.8%                                          |
|                   | ALARM<br>You prevent problems<br>with care          | 4.2%                                   | 2.5%                                           | 0.8%                                          | 3.4%                                                  | 0.8%                              |                                            |                                               |
|                   | REBELLION<br>You change the game<br>with creativity | 2.5%                                   | 0.8%                                           |                                               | 0.8%                                                  | 0.8%                              |                                            |                                               |

This is your custom measurement of Fascination Scores. The diagram to the right shows the actual percentages of each Personality Archetype within the organization.