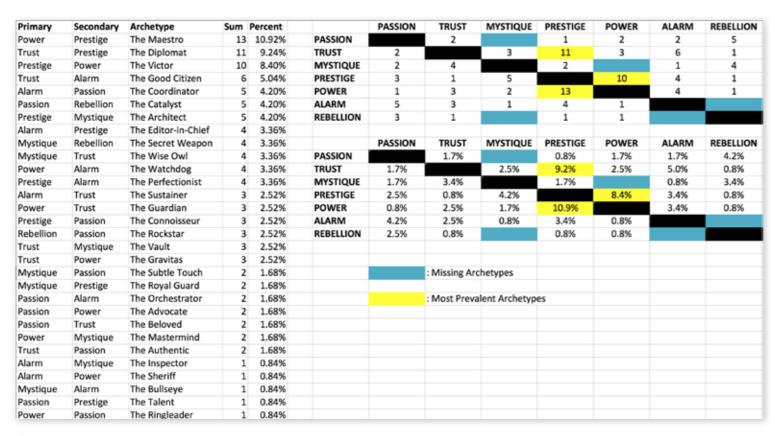

#### THIS IS YOUR CUSTOM "FASCINATION FINGERPRINT."

|                 |                                                 |                                        | SECC                                     | NDARY T                                       | RIGGER                                                |                                   |                                            |                                               |
|-----------------|-------------------------------------------------|----------------------------------------|------------------------------------------|-----------------------------------------------|-------------------------------------------------------|-----------------------------------|--------------------------------------------|-----------------------------------------------|
| PRIMARY TRIGGER |                                                 | PASSION<br>You connect with<br>emotion | TRUST You build loyalty with consistency | MYSTIQUE<br>You communicate with<br>substance | PRESTIGE<br>You earn respect with<br>higher standards | POWER<br>You lead<br>with command | ALARM<br>You prevent problems<br>with care | REBELLION You change the game with creativity |
|                 | PASSION<br>You connect with<br>emotion          |                                        | •                                        |                                               | •                                                     | • •                               | •                                          | • • •                                         |
|                 | TRUST You build loyalty with consistency        | • •                                    |                                          | • • •                                         |                                                       |                                   | •                                          | •                                             |
|                 | MYSTIQUE<br>You communicate with<br>substance   | •                                      | •                                        |                                               | •                                                     |                                   | •                                          | •                                             |
|                 | PRESTIGE You earn respect with higher standards | • •                                    | •                                        | • • •                                         |                                                       |                                   | •                                          | •                                             |
|                 | POWER<br>You lead<br>with command               | •                                      | • •                                      | . • (                                         |                                                       |                                   | ••••                                       | •                                             |
|                 | ALARM<br>You prevent problems<br>with care      | • • •                                  | •                                        | •                                             | •                                                     | •                                 |                                            |                                               |
|                 | REBELLION You change the game with creativity   | •                                      | •                                        |                                               | •                                                     | •                                 |                                            |                                               |

This diagram shows the concentration of Personality Archetypes of the organization.

| SECONDARY TRIGGER |                                                     |                                        |                                                |                                               |                                                       |                                   |                                            |                                               |
|-------------------|-----------------------------------------------------|----------------------------------------|------------------------------------------------|-----------------------------------------------|-------------------------------------------------------|-----------------------------------|--------------------------------------------|-----------------------------------------------|
| PRIMARY TRIGGER   |                                                     | PASSION<br>You connect with<br>emotion | TRUST<br>You build loyalty with<br>consistency | MYSTIQUE<br>You communicate with<br>substance | PRESTIGE<br>You earn respect with<br>higher standards | POWER<br>You lead<br>with command | ALARM<br>You prevent problems<br>with care | REBELLION You change the game with creativity |
|                   | PASSION<br>You connect with<br>emotion              |                                        | 1.7%                                           |                                               | 0.8%                                                  | 1.7%                              | 1.7%                                       | 4.2%                                          |
|                   | TRUST You build loyalty with consistency            | 1.7%                                   |                                                | 2.5%                                          | 9.2%                                                  | 2.5%                              | 5.0%                                       | 0.8%                                          |
|                   | MYSTIQUE<br>You communicate with<br>substance       | 1.7%                                   | 3.4%                                           |                                               | 1.7%                                                  |                                   | 0.8%                                       | 3.4%                                          |
|                   | PRESTIGE You earn respect with higher standards     | 2.5%                                   | 0.8%                                           | 4.2%                                          |                                                       | 8.4%                              | 3.4%                                       | 0.8%                                          |
|                   | POWER You lead with command                         | 0.8%                                   | 2.5%                                           | 1.7%                                          | 10.9%                                                 |                                   | 3.4%                                       | 0.8%                                          |
|                   | ALARM<br>You prevent problems<br>with care          | 4.2%                                   | 2.5%                                           | 0.8%                                          | 3.4%                                                  | 0.8%                              |                                            |                                               |
|                   | REBELLION<br>You change the game<br>with creativity | 2.5%                                   | 0.8%                                           |                                               | 0.8%                                                  | 0.8%                              |                                            |                                               |

This is your custom measurement of Fascination Scores. The diagram to the right shows the actual percentages of each Personality Archetype within the organization.