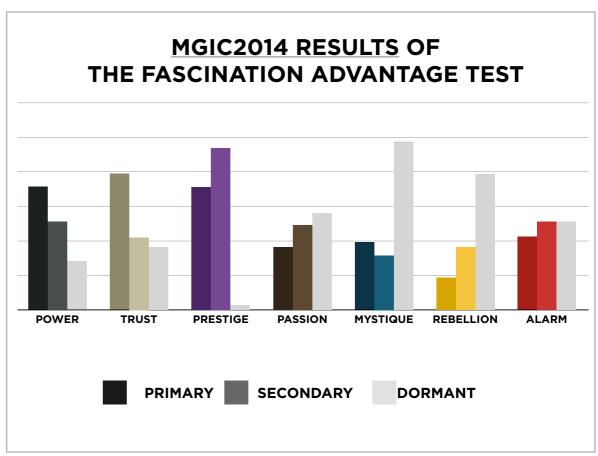

#### MORTGAGE GUARANTY INSURANCE CORPORATION RESULTS FROM THE FASCINATION ADVANTAGE TEST

| Ţ |                                       |
|---|---------------------------------------|
| 5 | ֡֜֜֜֜֜֜֜֜֜֜֜֜֜֜֜֜֜֜֜֜֜֜֜֜֜֜֜֜֜֜֜֜֜֜֜֜ |
| = | 1                                     |
| H |                                       |
| Ļ |                                       |
| ۵ | 1                                     |
| < |                                       |
| 2 | 2                                     |
|   | 1                                     |
| _ | 1                                     |
|   |                                       |
|   |                                       |