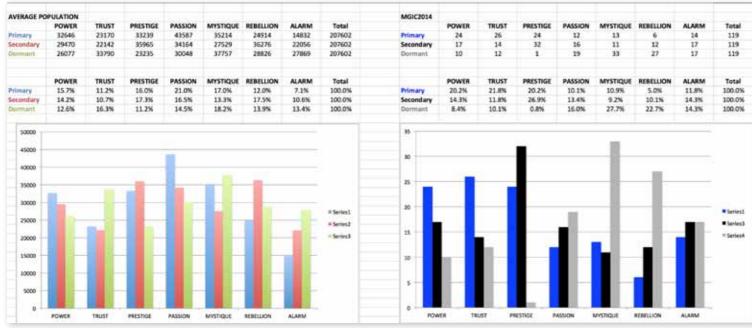

# THIS IS WHAT THE RAW DATA ORIGINALLY LOOKED LIKE WHEN WE BEGAN TO COMPARE YOUR ORGANIZATION'S SCORES TO OUR OVERALL TEST POPULATION OF OVER 200,000 PEOPLE.

# THIS IS WHAT THE RAW DATA ORIGINALLY LOOKED LIKE WHEN WE BEGAN TO COMPARE YOUR ORGANIZATION'S SCORES TO OUR OVERALL TEST POPULATION OF OVER 200,000 PEOPLE.

As we prepared for the event, here's our spreadsheet, organized by "Personality Archetype"

## THIS IS WHAT THE RAW DATA ORIGINALLY LOOKED LIKE WHEN WE BEGAN TO COMPARE YOUR ORGANIZATION'S SCORES TO OUR OVERALL TEST POPULATION OF OVER 200,000 PEOPLE.

### AVERAGE RESULTS FROM THE FASCINATION ADVANTAGE TEST