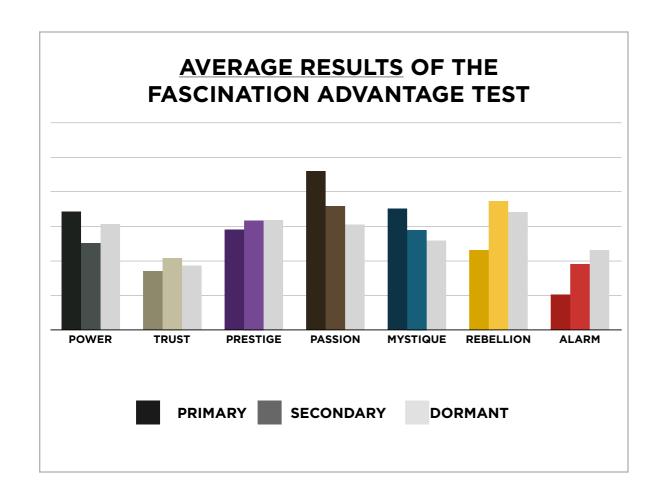

# THIS IS WHAT THE RAW DATA ORIGINALLY LOOKED LIKE WHEN WE BEGAN TO COMPARE YOUR ORGANIZATION'S SCORES TO OUR OVERALL TEST POPULATION OF OVER 200,000 PEOPLE.

### AVERAGE RESULTS FROM THE FASCINATION ADVANTAGE TEST