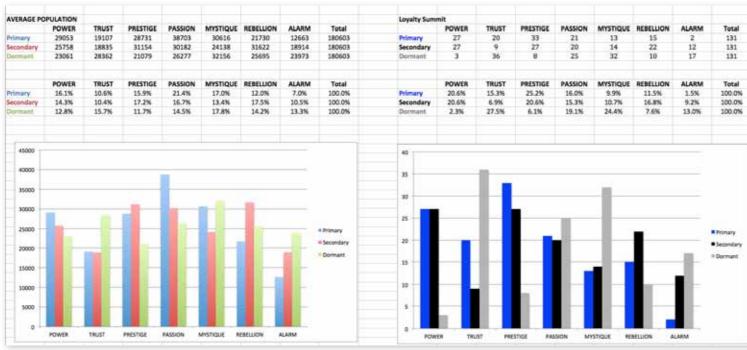

# THIS IS WHAT THE RAW DATA ORIGINALLY LOOKED LIKE WHEN WE BEGAN TO COMPARE YOUR ORGANIZATION'S SCORES TO OUR OVERALL TEST POPULATION OF OVER 200,000 PEOPLE.

As we prepared for the event, here's our spreadsheet, organized by "Personality Archetype"

# THIS IS WHAT THE RAW DATA ORIGINALLY LOOKED LIKE WHEN WE BEGAN TO COMPARE YOUR ORGANIZATION'S SCORES TO OUR OVERALL TEST POPULATION OF OVER 200,000 PEOPLE.

### AVERAGE RESULTS FROM THE FASCINATION ADVANTAGE TEST

### LOYALTY SUMMIT RESULTS FROM THE FASCINATION ADVANTAGE TEST

| Ţ |                                       |
|---|---------------------------------------|
| 5 | ֡֜֜֜֜֜֜֜֜֜֜֜֜֜֜֜֜֜֜֜֜֜֜֜֜֜֜֜֜֜֜֜֜֜֜֜֜ |
| = | 1                                     |
| H |                                       |
| Ļ |                                       |
| ۵ | 1                                     |
| < |                                       |
| 2 | 2                                     |
|   | 1                                     |
| _ | 1                                     |
|   |                                       |
|   |                                       |