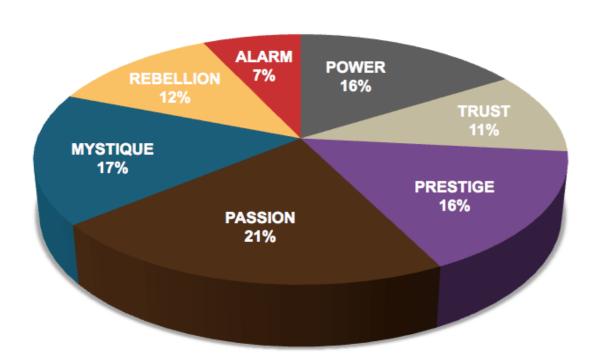

This is your custom measurement of Fascination Scores. The diagram to the right shows the actual percentages of each Personality Archetype within the organization.