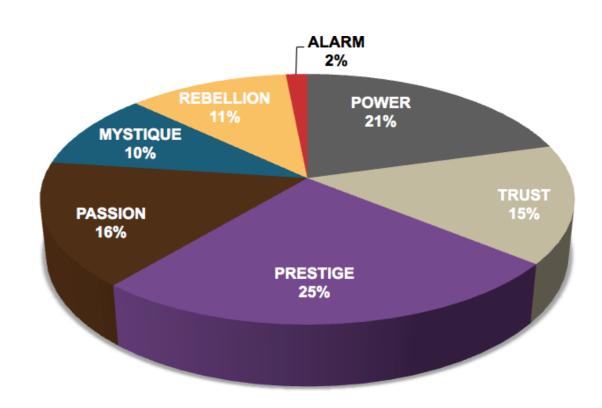

This is your custom measurement of Fascination Scores. The diagram to the right shows the actual percentages of each Personality Archetype within the organization.