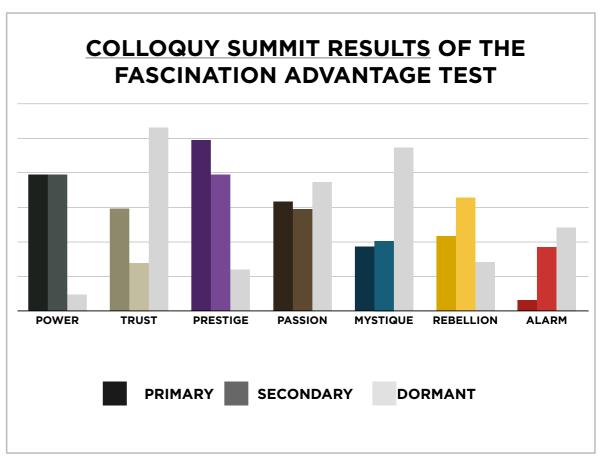

### LOYALTY SUMMIT RESULTS FROM THE FASCINATION ADVANTAGE TEST

| Ţ |                                       |
|---|---------------------------------------|
| 5 | ֡֜֜֜֜֜֜֜֜֜֜֜֜֜֜֜֜֜֜֜֜֜֜֜֜֜֜֜֜֜֜֜֜֜֜֜֜ |
| = | 1                                     |
| H |                                       |
| Ļ |                                       |
| ۵ | 1                                     |
| < |                                       |
| 2 | 2                                     |
|   | 1                                     |
| _ | 1                                     |
|   |                                       |
|   |                                       |