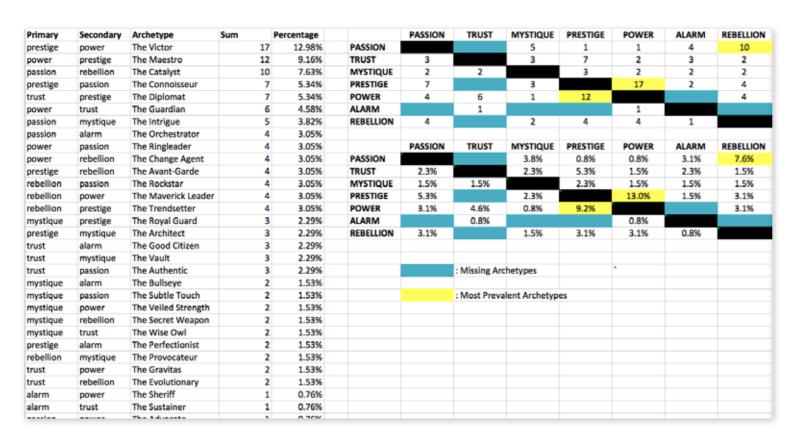

# THIS IS WHAT THE RAW DATA ORIGINALLY LOOKED LIKE WHEN WE BEGAN TO COMPARE YOUR ORGANIZATION'S SCORES TO OUR OVERALL TEST POPULATION OF OVER 200,000 PEOPLE.

As we prepared for the event, here's our spreadsheet, organized by "Personality Archetype"

### THIS IS YOUR CUSTOM "FASCINATION FINGERPRINT."

| SECONDARY TRIGGER |                                                     |                                        |                                                |                                               |                                                       |                                   |                                            |                                               |
|-------------------|-----------------------------------------------------|----------------------------------------|------------------------------------------------|-----------------------------------------------|-------------------------------------------------------|-----------------------------------|--------------------------------------------|-----------------------------------------------|
| PRIMARY TRIGGER   |                                                     | PASSION<br>You connect with<br>emotion | TRUST<br>You build loyalty with<br>consistency | MYSTIQUE<br>You communicate with<br>substance | PRESTIGE<br>You earn respect with<br>higher standards | POWER<br>You lead<br>with command | ALARM<br>You prevent problems<br>with care | REBELLION You change the game with creativity |
|                   | PASSION<br>You connect with<br>emotion              |                                        |                                                | •                                             | •                                                     | •                                 |                                            |                                               |
|                   | TRUST<br>You build loyalty with<br>consistency      | •                                      |                                                |                                               |                                                       | •                                 | • •                                        | •                                             |
|                   | MYSTIQUE You communicate with substance             | • •                                    | •                                              |                                               | •••                                                   | • •                               | •                                          | •                                             |
|                   | PRESTIGE You earn respect with higher standards     | ••••                                   |                                                | • •                                           |                                                       |                                   | <b>)</b> ••                                | • • •                                         |
|                   | POWER You lead with command                         | • •                                    | • • • •                                        | • (                                           |                                                       |                                   |                                            | • •                                           |
|                   | ALARM<br>You prevent problems<br>with care          |                                        | •                                              |                                               |                                                       | •                                 |                                            |                                               |
|                   | REBELLION<br>You change the game<br>with creativity | •                                      |                                                | •                                             | •                                                     |                                   | •                                          |                                               |

This diagram shows the concentration of Personality Archetypes of the organization.

| SECONDARY TRIGGER |                                                 |                                        |                                                |                                               |                                                 |                             |                                            |                                                     |
|-------------------|-------------------------------------------------|----------------------------------------|------------------------------------------------|-----------------------------------------------|-------------------------------------------------|-----------------------------|--------------------------------------------|-----------------------------------------------------|
| PRIMARY TRIGGER   |                                                 | PASSION<br>You connect with<br>emotion | TRUST<br>You build loyalty with<br>consistency | MYSTIQUE<br>You communicate with<br>substance | PRESTIGE You earn respect with higher standards | POWER You lead with command | ALARM<br>You prevent problems<br>with care | REBELLION<br>You change the game<br>with creativity |
|                   | PASSION<br>You connect with<br>emotion          |                                        |                                                | 3.8%                                          | 0.8%                                            | 0.8%                        | 3.1%                                       | 7.6%                                                |
|                   | TRUST<br>You build loyalty with<br>consistency  | 2.3%                                   |                                                | 2.3%                                          | 5.3%                                            | 1.5%                        | 2.3%                                       | 1.5%                                                |
|                   | MYSTIQUE You communicate with substance         | 1.5%                                   | 1.5%                                           |                                               | 2.3%                                            | 1.5%                        | 1.5%                                       | 1.5%                                                |
|                   | PRESTIGE You earn respect with higher standards | 5.3%                                   |                                                | 2.3%                                          |                                                 | 13.0%                       | 1.5%                                       | 3.1%                                                |
|                   | POWER<br>You lead<br>with command               | 3.1%                                   | 4.6%                                           | 0.8%                                          | 9.2%                                            |                             |                                            | 3.1%                                                |
|                   | ALARM<br>You prevent problems<br>with care      |                                        | 0.8%                                           |                                               |                                                 | 0.8%                        |                                            |                                                     |
|                   | REBELLION You change the game with creativity   | 3.1%                                   |                                                | 1.5%                                          | 3.1%                                            | 3.1%                        | 0.8%                                       |                                                     |

This is your custom measurement of Fascination Scores. The diagram to the right shows the actual percentages of each Personality Archetype within the organization.