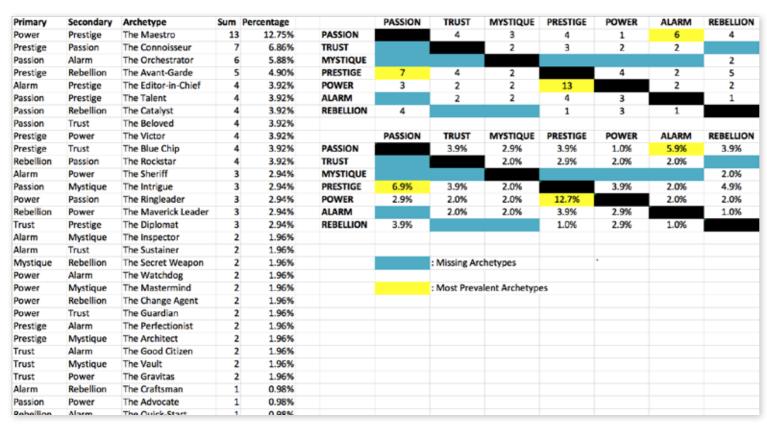

This diagram shows the concentration of Personality Archetypes of the organization.

| SECONDARY TRIGGER |                                                 |                                        |                                                |                                               |                                                       |                                   |                                            |                                               |
|-------------------|-------------------------------------------------|----------------------------------------|------------------------------------------------|-----------------------------------------------|-------------------------------------------------------|-----------------------------------|--------------------------------------------|-----------------------------------------------|
| PRIMARY TRIGGER   |                                                 | PASSION<br>You connect with<br>emotion | TRUST<br>You build loyalty with<br>consistency | MYSTIQUE<br>You communicate with<br>substance | PRESTIGE<br>You earn respect with<br>higher standards | POWER<br>You lead<br>with command | ALARM<br>You prevent problems<br>with care | REBELLION You change the game with creativity |
|                   | PASSION<br>You connect with<br>emotion          |                                        | 3.9%                                           | 2.9%                                          | 3.9%                                                  | 1.0%                              | 5.9%                                       | 3.9%                                          |
|                   | TRUST You build loyalty with consistency        |                                        |                                                | 2.0%                                          | 2.9%                                                  | 2.0%                              | 2.0%                                       | 2.0%                                          |
|                   | MYSTIQUE You communicate with substance         |                                        |                                                |                                               |                                                       |                                   |                                            | 4.9%                                          |
|                   | PRESTIGE You earn respect with higher standards | 6.9%                                   | 3.9%                                           | 2.0%                                          |                                                       | 3.9%                              | 2.0%                                       | 2.0%                                          |
|                   | POWER You lead with command                     | 2.9%                                   | 2.0%                                           | 2.0%                                          | 12.7%                                                 |                                   | 2.0%                                       | 1.0%                                          |
|                   | ALARM<br>You prevent problems<br>with care      |                                        | 2.0%                                           | 2.0%                                          | 3.9%                                                  | 2.9%                              |                                            |                                               |
|                   | REBELLION You change the game with creativity   | 3.9%                                   |                                                |                                               | 1.0%                                                  | 2.9%                              | 1.0%                                       |                                               |

This is your custom measurement of Fascination Scores. The diagram to the right shows the actual percentages of each Personality Archetype within the organization.