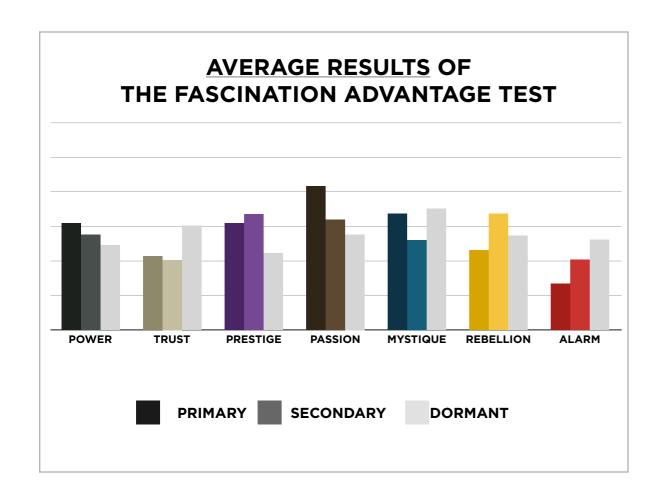

## THIS IS WHAT THE RAW DATA ORIGINALLY LOOKED LIKE WHEN WE BEGAN TO COMPARE YOUR ORGANIZATION'S SCORES TO OUR OVERALL TEST POPULATION OF OVER 200,000 PEOPLE.

## THIS IS WHAT THE RAW DATA ORIGINALLY LOOKED LIKE WHEN WE BEGAN TO COMPARE YOUR ORGANIZATION'S SCORES TO OUR OVERALL TEST POPULATION OF OVER 200,000 PEOPLE.

As we prepared for the event, here's our spreadsheet, organized by "Personality Archetype"

#### AVERAGE RESULTS FROM THE FASCINATION ADVANTAGE TEST