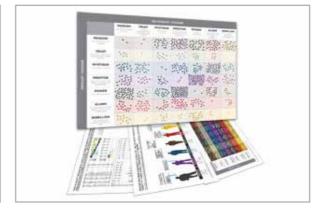

#### THIS IS YOUR CUSTOM "FASCINATION FINGERPRINT."

| SECONDARY TRIGGER |                                                     |                                        |                                          |                                               |                                                       |                             |                                            |                                               |
|-------------------|-----------------------------------------------------|----------------------------------------|------------------------------------------|-----------------------------------------------|-------------------------------------------------------|-----------------------------|--------------------------------------------|-----------------------------------------------|
| PRIMARY TRIGGER   |                                                     | PASSION<br>You connect with<br>emotion | TRUST You build loyalty with consistency | MYSTIQUE<br>You communicate with<br>substance | PRESTIGE<br>You earn respect with<br>higher standards | POWER You lead with command | ALARM<br>You prevent problems<br>with care | REBELLION You change the game with creativity |
|                   | PASSION<br>You connect with<br>emotion              |                                        | • ••                                     | • •                                           | • • •                                                 | •                           |                                            | )                                             |
|                   | TRUST You build loyalty with consistency            |                                        |                                          | •                                             | •                                                     | • •                         |                                            |                                               |
|                   | MYSTIQUE You communicate with substance             |                                        |                                          |                                               |                                                       |                             |                                            | • •                                           |
|                   | PRESTIGE You earn respect with higher standards     |                                        | •••                                      | • •                                           |                                                       | • •                         | •                                          | •                                             |
|                   | POWER You lead with command                         |                                        | •                                        | •.(                                           |                                                       | )                           | •                                          | •                                             |
|                   | ALARM<br>You prevent problems<br>with care          |                                        | •                                        | •                                             |                                                       | • •                         |                                            | •                                             |
|                   | REBELLION<br>You change the game<br>with creativity | • •                                    |                                          |                                               | •                                                     | •                           | •                                          |                                               |

This diagram shows the concentration of Personality Archetypes of the organization.

| SECONDARY TRIGGER |                                                 |                                        |                                                |                                               |                                                       |                                   |                                            |                                               |
|-------------------|-------------------------------------------------|----------------------------------------|------------------------------------------------|-----------------------------------------------|-------------------------------------------------------|-----------------------------------|--------------------------------------------|-----------------------------------------------|
| PRIMARY TRIGGER   |                                                 | PASSION<br>You connect with<br>emotion | TRUST<br>You build loyalty with<br>consistency | MYSTIQUE<br>You communicate with<br>substance | PRESTIGE<br>You earn respect with<br>higher standards | POWER<br>You lead<br>with command | ALARM<br>You prevent problems<br>with care | REBELLION You change the game with creativity |
|                   | PASSION<br>You connect with<br>emotion          |                                        | 3.9%                                           | 2.9%                                          | 3.9%                                                  | 1.0%                              | 5.9%                                       | 3.9%                                          |
|                   | TRUST You build loyalty with consistency        |                                        |                                                | 2.0%                                          | 2.9%                                                  | 2.0%                              | 2.0%                                       | 2.0%                                          |
|                   | MYSTIQUE You communicate with substance         |                                        |                                                |                                               |                                                       |                                   |                                            | 4.9%                                          |
|                   | PRESTIGE You earn respect with higher standards | 6.9%                                   | 3.9%                                           | 2.0%                                          |                                                       | 3.9%                              | 2.0%                                       | 2.0%                                          |
|                   | POWER You lead with command                     | 2.9%                                   | 2.0%                                           | 2.0%                                          | 12.7%                                                 |                                   | 2.0%                                       | 1.0%                                          |
|                   | ALARM<br>You prevent problems<br>with care      |                                        | 2.0%                                           | 2.0%                                          | 3.9%                                                  | 2.9%                              |                                            |                                               |
|                   | REBELLION You change the game with creativity   | 3.9%                                   |                                                |                                               | 1.0%                                                  | 2.9%                              | 1.0%                                       |                                               |

This is your custom measurement of Fascination Scores. The diagram to the right shows the actual percentages of each Personality Archetype within the organization.