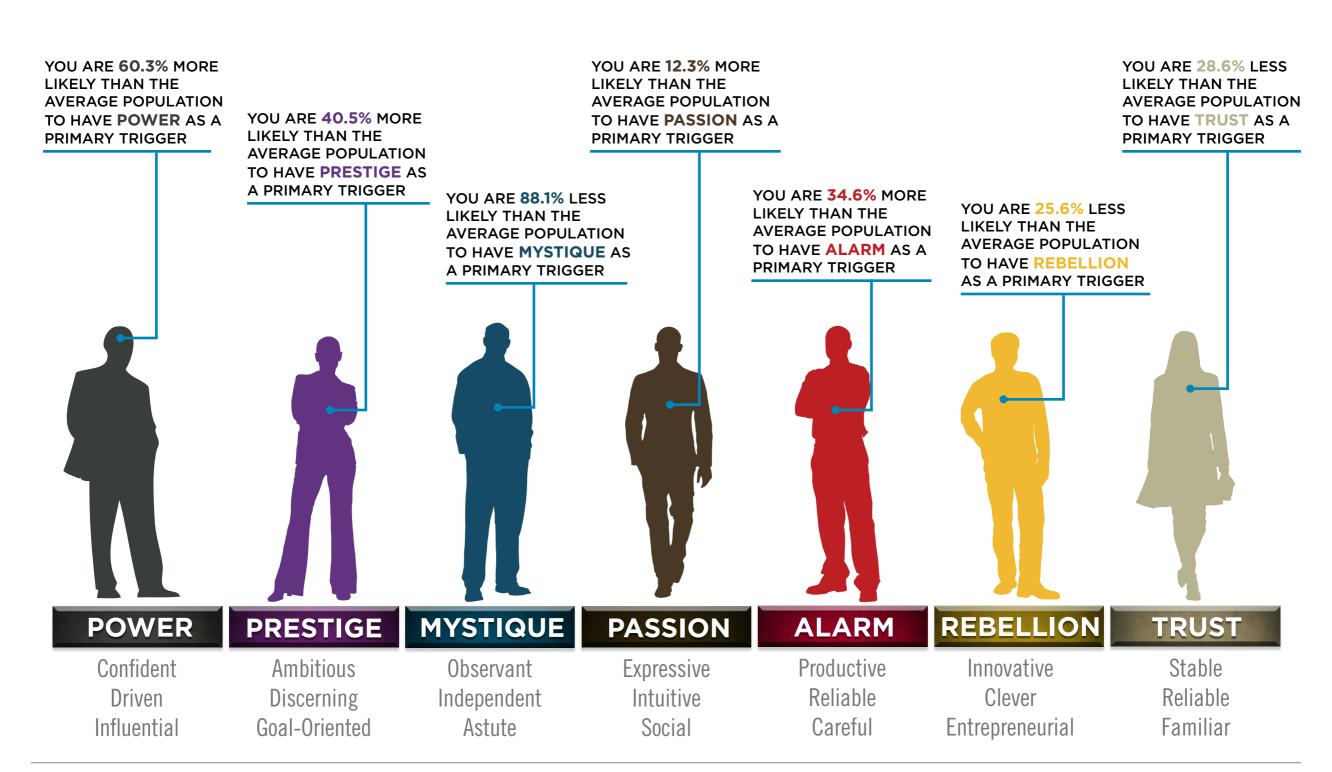

### BASED ON YOUR AUDIENCE'S SCORES FOR "THE FASCINATION ADVANTAGE TEST," WE IDENTIFIED THEIR UNIQUE PERSONALITY STRENGTHS.

WE THEN BUILT CUSTOMIZED INSIGHTS TO PINPOINT WHAT MAKES THIS ORGANIZATION UNIQUELY FASCINATING.