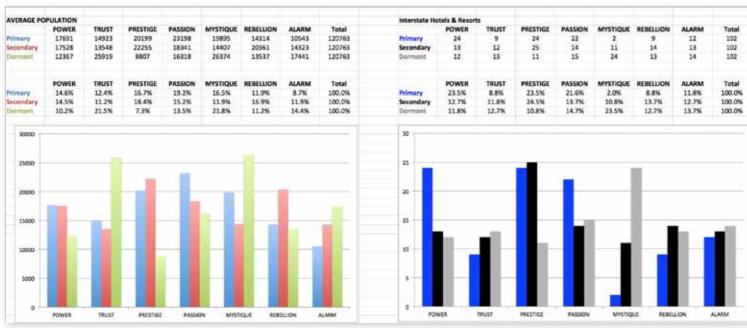

## THIS IS WHAT THE RAW DATA ORIGINALLY LOOKED LIKE WHEN WE BEGAN TO COMPARE YOUR ORGANIZATION'S SCORES TO OUR OVERALL TEST POPULATION OF OVER 200,000 PEOPLE.

## THIS IS WHAT THE RAW DATA ORIGINALLY LOOKED LIKE WHEN WE BEGAN TO COMPARE YOUR ORGANIZATION'S SCORES TO OUR OVERALL TEST POPULATION OF OVER 200,000 PEOPLE.

As we prepared for the event, here's our spreadsheet, organized by "Personality Archetype"

#### AVERAGE RESULTS FROM THE FASCINATION ADVANTAGE TEST

#### INTERSTATE HOTELS & RESORTS FROM THE FASCINATION ADVANTAGE TEST

| 7  | -  | 7  | y | 7 |
|----|----|----|---|---|
| ı  |    | Ì  | 1 |   |
| Ŀ  |    |    |   |   |
| Г  |    | г  |   | г |
| ı  | Ш  | ı  |   | ı |
| ŀ  |    | i  | i |   |
| 7  | 7  | Г  |   | 7 |
| l  | ч  | b  |   | , |
|    | c  | Ξ  |   | d |
| ,  | ۹  | r  |   | 7 |
| ľ  |    | L  |   | ı |
| h  |    | •  | , | 1 |
| P  |    | ı  | ď |   |
| ŀ  |    | i  | i | ı |
| 7  | -  | 7  | y | 7 |
| ı  | п  | ı  | i |   |
| Ŀ  |    |    |   |   |
| Г  | 1  |    |   |   |
| ı  | Ξ  |    |   |   |
| Ŀ  |    |    |   |   |
|    |    |    |   |   |
| Ľ  | ٦  |    |   |   |
|    | Þ  | ď  | Ξ |   |
| ľ. | 4  |    |   |   |
| ,  | 7  | 7  | Ų | 7 |
| ı  |    | Ì  | 1 |   |
| L  | _  | _  | - | Ξ |
|    |    | Į  | , | 7 |
| r  | ٦, | d  |   |   |
|    | ь  | S  | l | 9 |
| P  |    |    |   | В |
| Ь  | ċ  | 7  | q |   |
|    | P  | ١. | 2 |   |
| Ľ  | _  | 1  |   |   |
| r  | •  |    |   | • |
|    | P  | ۹  |   | ı |
| r  | a  | 'n | ٧ | 4 |
| ľ  |    |    | 1 |   |
| h  | -  | ٠  | ū |   |
| r  | a  | h  | ١ |   |
| ı  | -  | •  | ľ |   |
|    |    |    |   |   |
|    |    |    |   |   |
|    |    |    |   |   |