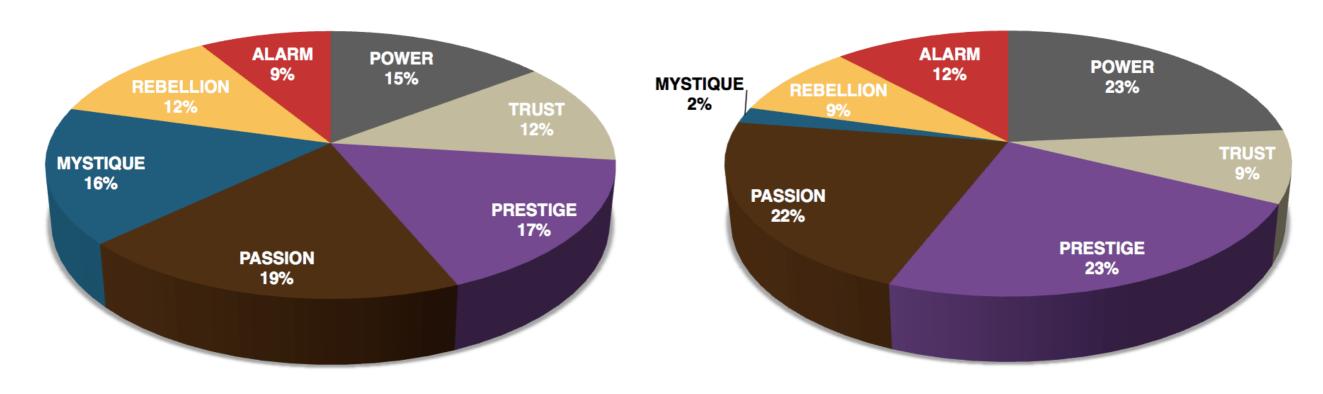

This is your custom measurement of Fascination Scores. The diagram to the right shows the actual percentages of each Personality Archetype within the organization.