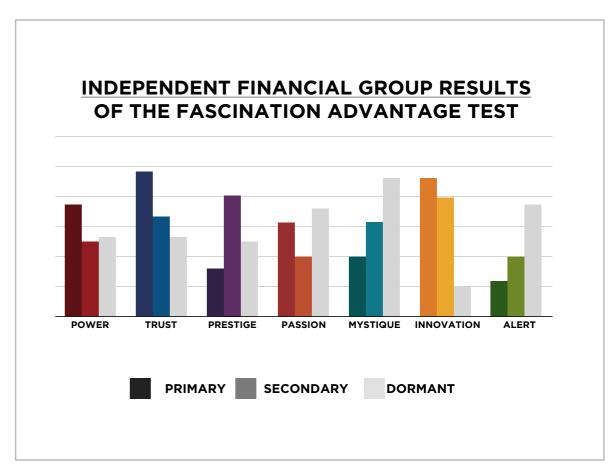

### THIS IS WHAT THE RAW DATA ORIGINALLY LOOKED LIKE WHEN WE BEGAN TO COMPARE YOUR ORGANIZATION'S SCORES TO OUR OVERALL TEST POPULATION OF OVER 600,000 PEOPLE.