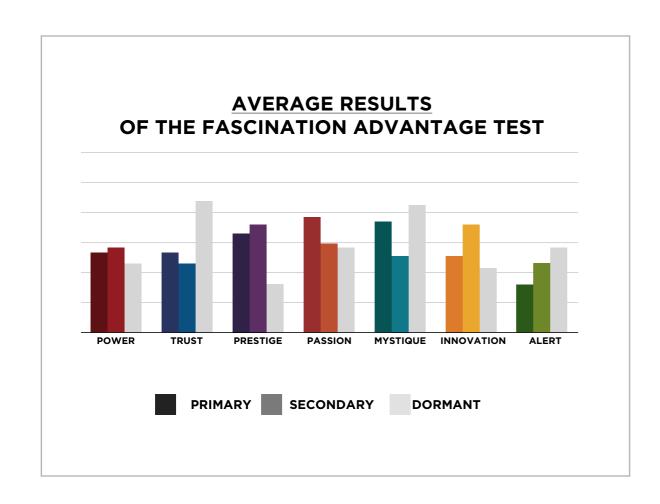

### AVERAGE RESULTS FROM THE FASCINATION ADVANTAGE TEST

## RESULTS FROM THE FASCINATION ADVANTAGE TEST