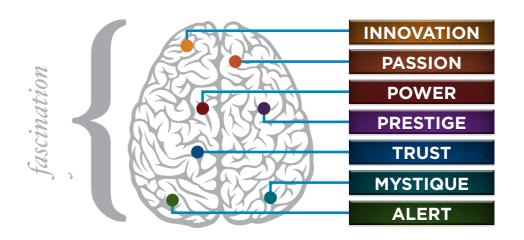

#### WE COMPARED YOUR FINDINGS TO OUR MATRIX OF 49 PERSONALITY ARCHETYPES.

### BASED ON YOUR AUDIENCE'S SCORES FOR "THE FASCINATION ADVANTAGE ASSESSMENT," WE IDENTIFIED THEIR UNIQUE PERSONALITY ADVANTAGES.

WE THEN BUILT CUSTOMIZED INSIGHTS TO PINPOINT WHAT MAKES THIS ORGANIZATION UNIQUELY FASCINATING.