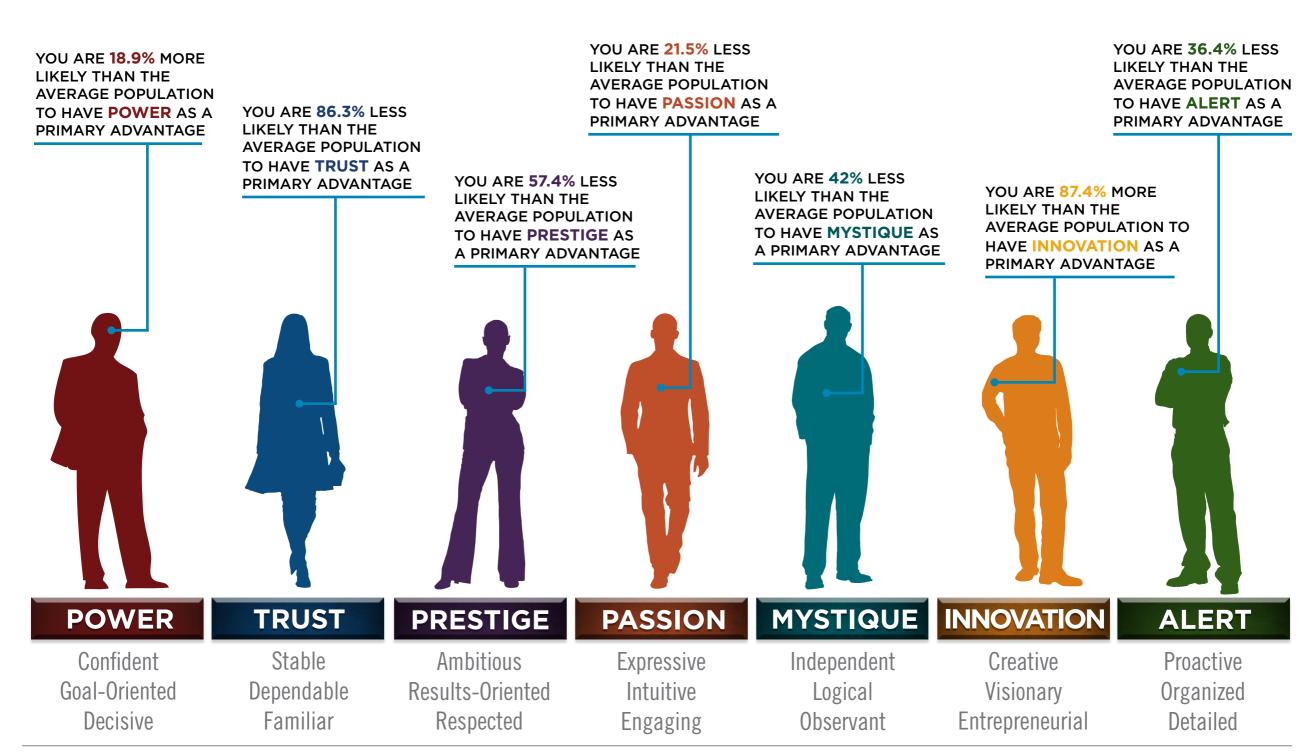

### AVERAGE RESULTS FROM THE FASCINATION ADVANTAGE TEST

## RESULTS FROM THE FASCINATION ADVANTAGE TEST