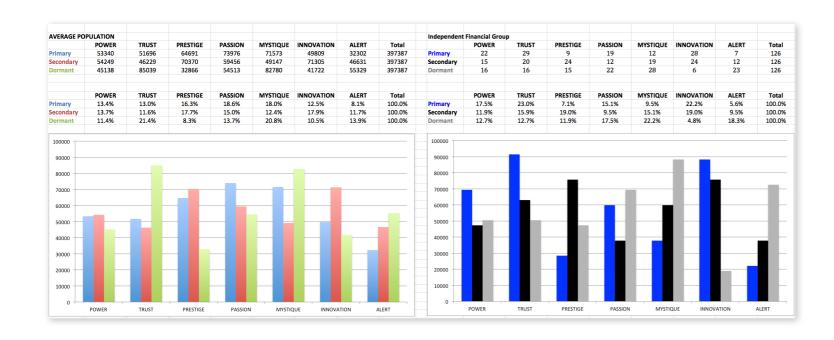

### THIS IS WHAT THE RAW DATA ORIGINALLY LOOKED LIKE WHEN WE BEGAN TO COMPARE YOUR ORGANIZATION'S SCORES TO OUR OVERALL TEST POPULATION OF OVER 600,000 PEOPLE.

#### THIS IS YOUR CUSTOM "FASCINATION FINGERPRINT."

This diagram shows the concentration of Personality Archetypes of the organization.

This is your custom measurement of Fascination Scores. The diagram to the right shows the actual percentages of each Personality Archetype within the organization.