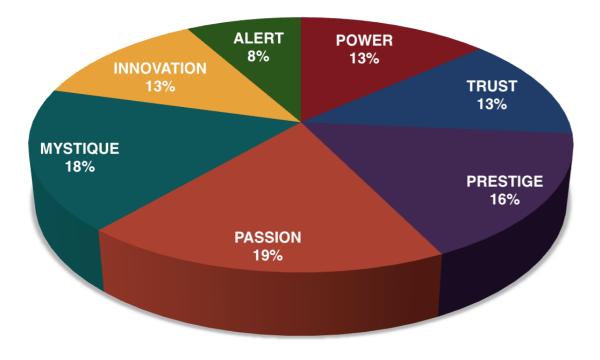

### THIS IS WHAT THE RAW DATA ORIGINALLY LOOKED LIKE WHEN WE BEGAN TO COMPARE YOUR ORGANIZATION'S SCORES TO OUR OVERALL TEST POPULATION OF OVER 600,000 PEOPLE.

### THIS IS WHAT THE RAW DATA ORIGINALLY LOOKED LIKE WHEN WE BEGAN TO COMPARE YOUR ORGANIZATION'S SCORES TO OUR OVERALL TEST POPULATION OF OVER 600,000 PEOPLE.

| Primary    | Secondary  | Archetype            | Sum | Percent |            | INNOVATION | PASSION         | POWER         | PRESTIGE | TRUST | MYSTIQUE | ALERT |
|------------|------------|----------------------|-----|---------|------------|------------|-----------------|---------------|----------|-------|----------|-------|
| Power      | Prestige   | The Maestro          | 8   | 6.35%   | INNOVATION |            | 6               | 7             | 7        | 2     | 4        | 2     |
| Innovation | Power      | The Maverick Leader  | 7   | 5.56%   | PASSION    | 7          |                 | 2             | 3        | 3     | 3        | 1     |
| Innovation | Prestige   | The Trendsetter      | 7   | 5.56%   | POWER      | 6          |                 |               | 8        | 6     | 1        | 1     |
| Passion    | Innovation | The Catalyst         | 7   | 5.56%   | PRESTIGE   | 2          | 1               | 1             |          | 1     | 3        | 1     |
| Trust      | Mystique   | The Anchor           | 7   | 5.56%   | TRUST      | 4          | 4               | 4             | 4        |       | 7        | 6     |
| Innovation | Passion    | The Rockstar         | 6   | 4.76%   | MYSTIQUE   | 5          | 1               |               | 1        | 4     |          | 1     |
| Power      | Innovation | The Change Agent     | 6   | 4.76%   | ALERT      |            |                 | 1             | 1        | 4     | 1        |       |
| Power      | Trust      | The Guardian         | 6   | 4.76%   |            |            |                 |               |          |       |          |       |
| Trust      | Alert      | The Good Citizen     | 6   | 4.76%   |            | INNOVATION | PASSION         | POWER         | PRESTIGE | TRUST | MYSTIQUE | ALERT |
| Mystique   | Innovation | The Secret Weapon    | 5   | 3.97%   | INNOVATION |            | 4.8%            | 5.6%          | 5.6%     | 1.6%  | 3.2%     | 1.6%  |
| Alert      | Trust      | The Mediator         | 4   | 3.17%   | PASSION    | 5.6%       |                 | 1.6%          | 2.4%     | 2.4%  | 2.4%     | 0.8%  |
| Innovation | Mystique   | The Provocateur      | 4   | 3.17%   | POWER      | 4.8%       |                 |               | 6.3%     | 4.8%  | 0.8%     | 0.8%  |
| Mystique   | Trust      | The Wise Owl         | 4   | 3.17%   | PRESTIGE   | 1.6%       | 0.8%            | 0.8%          |          | 0.8%  | 2.4%     | 0.8%  |
| Trust      | Innovation | The Evolutionary     | 4   | 3.17%   | TRUST      | 3.2%       | 3.2%            | 3.2%          | 3.2%     |       | 5.6%     | 4.8%  |
| Trust      | Passion    | The Authentic        | 4   | 3.17%   | MYSTIQUE   | 4.0%       | 0.8%            |               | 0.8%     | 3.2%  |          | 0.8%  |
| Trust      | Power      | The Gravitas         | 4   | 3.17%   | ALERT      |            |                 | 0.8%          | 0.8%     | 3.2%  | 0.8%     |       |
| Trust      | Prestige   | The Diplomat         | 4   | 3.17%   |            |            |                 |               |          |       |          |       |
| Passion    | Mystique   | The Intrigue         | 3   | 2.38%   |            |            |                 |               |          |       |          |       |
| Passion    | Trust      | The Beloved          | 3   | 2.38%   |            |            | : Missing Arche | types         |          |       |          |       |
| Prestige   | Mystique   | The Architect        | 3   | 2.38%   |            |            |                 |               |          |       |          |       |
| Passion    | Prestige   | The Talent           | 3   | 2.38%   |            |            | : Most Prevaler | nt Archetypes |          |       |          |       |
| Innovation | Alert      | The Quick-Start      | 2   | 1.59%   |            |            |                 |               |          |       |          |       |
| Innovation | Trust      | The Artisan          | 2   | 1.59%   |            |            |                 |               |          |       |          |       |
| Passion    | Power      | The Peoples Champion | 2   | 1.59%   |            |            |                 |               |          |       |          |       |
| Prestige   | Innovation | The Avant-Garde      | 2   | 1.59%   |            |            |                 |               |          |       |          |       |
| Alert      | Mystique   | The Detective        | 1   | 0.79%   |            |            |                 |               |          |       |          |       |
| Alert      | Power      | The Ace              | 1   | 0.79%   |            |            |                 |               |          |       |          |       |
| Alert      | Prestige   | The Editor-in-Chief  | 1   | 0.79%   |            |            |                 |               |          |       |          |       |
| Mystique   | Alert      | The Archer           | 1   | 0.79%   |            |            |                 |               |          |       |          |       |