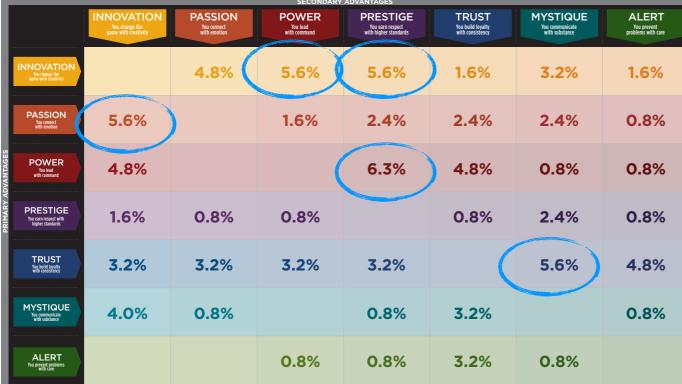

### THIS IS WHAT THE RAW DATA ORIGINALLY LOOKED LIKE WHEN WE BEGAN TO COMPARE YOUR ORGANIZATION'S SCORES TO OUR OVERALL TEST POPULATION OF OVER 600,000 PEOPLE.

| Primary    | Secondary  | Archetype            | Sum | Percent |            | INNOVATION | PASSION         | POWER         | PRESTIGE | TRUST | MYSTIQUE | ALERT |
|------------|------------|----------------------|-----|---------|------------|------------|-----------------|---------------|----------|-------|----------|-------|
| Power      | Prestige   | The Maestro          | 8   | 6.35%   | INNOVATION |            | 6               | 7             | 7        | 2     | 4        | 2     |
| Innovation | Power      | The Maverick Leader  | 7   | 5.56%   | PASSION    | 7          |                 | 2             | 3        | 3     | 3        | 1     |
| Innovation | Prestige   | The Trendsetter      | 7   | 5.56%   | POWER      | 6          |                 |               | 8        | 6     | 1        | 1     |
| Passion    | Innovation | The Catalyst         | 7   | 5.56%   | PRESTIGE   | 2          | 1               | 1             |          | 1     | 3        | 1     |
| Trust      | Mystique   | The Anchor           | 7   | 5.56%   | TRUST      | 4          | 4               | 4             | 4        |       | 7        | 6     |
| Innovation | Passion    | The Rockstar         | 6   | 4.76%   | MYSTIQUE   | 5          | 1               |               | 1        | 4     |          | 1     |
| Power      | Innovation | The Change Agent     | 6   | 4.76%   | ALERT      |            |                 | 1             | 1        | 4     | 1        |       |
| Power      | Trust      | The Guardian         | 6   | 4.76%   |            |            |                 |               |          |       |          |       |
| Trust      | Alert      | The Good Citizen     | 6   | 4.76%   |            | INNOVATION | PASSION         | POWER         | PRESTIGE | TRUST | MYSTIQUE | ALERT |
| Mystique   | Innovation | The Secret Weapon    | 5   | 3.97%   | INNOVATION |            | 4.8%            | 5.6%          | 5.6%     | 1.6%  | 3.2%     | 1.6%  |
| Alert      | Trust      | The Mediator         | 4   | 3.17%   | PASSION    | 5.6%       |                 | 1.6%          | 2.4%     | 2.4%  | 2.4%     | 0.8%  |
| Innovation | Mystique   | The Provocateur      | 4   | 3.17%   | POWER      | 4.8%       |                 |               | 6.3%     | 4.8%  | 0.8%     | 0.8%  |
| Mystique   | Trust      | The Wise Owl         | 4   | 3.17%   | PRESTIGE   | 1.6%       | 0.8%            | 0.8%          |          | 0.8%  | 2.4%     | 0.8%  |
| Trust      | Innovation | The Evolutionary     | 4   | 3.17%   | TRUST      | 3.2%       | 3.2%            | 3.2%          | 3.2%     |       | 5.6%     | 4.8%  |
| Trust      | Passion    | The Authentic        | 4   | 3.17%   | MYSTIQUE   | 4.0%       | 0.8%            |               | 0.8%     | 3.2%  |          | 0.8%  |
| Trust      | Power      | The Gravitas         | 4   | 3.17%   | ALERT      |            |                 | 0.8%          | 0.8%     | 3.2%  | 0.8%     |       |
| Trust      | Prestige   | The Diplomat         | 4   | 3.17%   |            |            |                 |               |          |       |          |       |
| Passion    | Mystique   | The Intrigue         | 3   | 2.38%   |            |            |                 |               |          |       |          |       |
| Passion    | Trust      | The Beloved          | 3   | 2.38%   |            |            | : Missing Arche | types         |          |       |          |       |
| Prestige   | Mystique   | The Architect        | 3   | 2.38%   |            |            |                 |               |          |       |          |       |
| Passion    | Prestige   | The Talent           | 3   | 2.38%   |            |            | : Most Prevaler | nt Archetypes |          |       |          |       |
| Innovation | Alert      | The Quick-Start      | 2   | 1.59%   |            |            |                 |               |          |       |          |       |
| Innovation | Trust      | The Artisan          | 2   | 1.59%   |            |            |                 |               |          |       |          |       |
| Passion    | Power      | The Peoples Champion | 2   | 1.59%   |            |            |                 |               |          |       |          |       |
| Prestige   | Innovation | The Avant-Garde      | 2   | 1.59%   |            |            |                 |               |          |       |          |       |
| Alert      | Mystique   | The Detective        | 1   | 0.79%   |            |            |                 |               |          |       |          |       |
| Alert      | Power      | The Ace              | 1   | 0.79%   |            |            |                 |               |          |       |          |       |
| Alert      | Prestige   | The Editor-in-Chief  | 1   | 0.79%   |            |            |                 |               |          |       |          |       |
| Mystique   | Alert      | The Archer           | 1   | 0.79%   |            |            |                 |               |          |       |          |       |

#### THIS IS YOUR CUSTOM "FASCINATION FINGERPRINT."

This diagram shows the concentration of Personality Archetypes of the organization.

This is your custom measurement of Fascination Scores. The diagram to the right shows the actual percentages of each Personality Archetype within the organization.