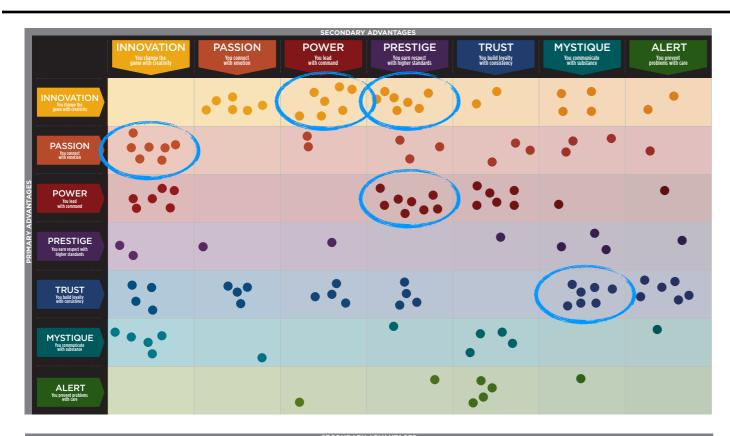

#### THIS IS YOUR CUSTOM "FASCINATION FINGERPRINT."

This diagram shows the concentration of Personality Archetypes of the organization.

This is your custom measurement of Fascination Scores. The diagram to the right shows the actual percentages of each Personality Archetype within the organization.

### BASED ON YOUR AUDIENCE'S SCORES FOR "THE FASCINATION ADVANTAGE ASSESSMENT," WE IDENTIFIED THEIR UNIQUE PERSONALITY ADVANTAGES.

WE THEN BUILT CUSTOMIZED INSIGHTS TO PINPOINT WHAT MAKES THIS ORGANIZATION UNIQUELY FASCINATING.