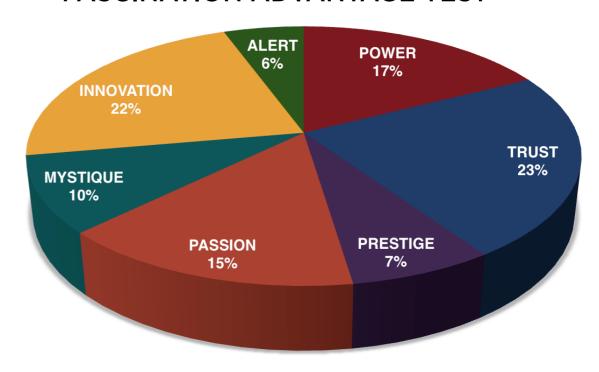

### AVERAGE RESULTS FROM THE FASCINATION ADVANTAGE TEST

## RESULTS FROM THE FASCINATION ADVANTAGE TEST