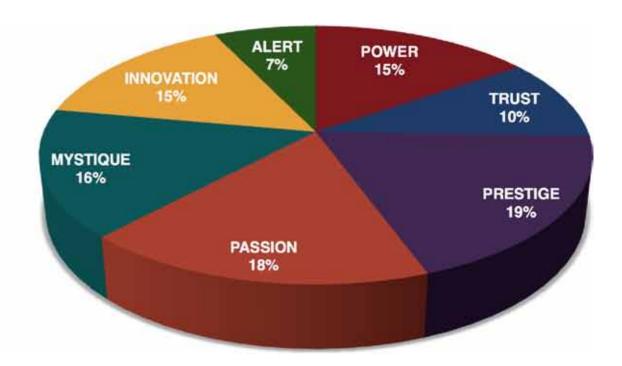

This is your custom measurement of Fascination Scores. The diagram to the right shows the actual percentages of each Personality Archetype within the organization.