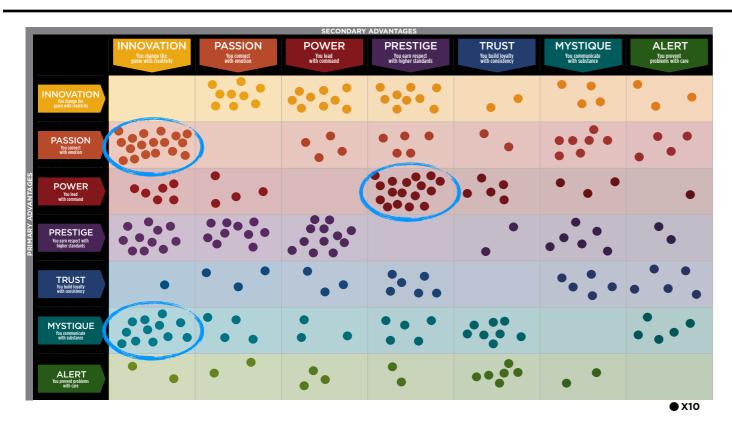

#### WE COMPARED YOUR FINDINGS TO OUR MATRIX OF 49 PERSONALITY ARCHETYPES.

#### THIS IS YOUR CUSTOM "FASCINATION FINGERPRINT."

This diagram shows the concentration of Personality Archetypes of the organization.

| SECONDARY ADVANTAGES |                                                 |                                                 |                                  |                              |                                                 |                                          |                                         |                                      |
|----------------------|-------------------------------------------------|-------------------------------------------------|----------------------------------|------------------------------|-------------------------------------------------|------------------------------------------|-----------------------------------------|--------------------------------------|
|                      |                                                 | INNOVATION  You change the game with creativity | PASSION You connect with emotion | POWER  You lead with command | PRESTIGE You earn respect with higher standards | TRUST You build loyalty with consistency | MYSTIQUE You communicate with substance | ALERT You prevent problems with care |
| PRIMARY ADVANTAGES   | INNOVATION You change the game with creativity  |                                                 | 3.9%                             | 4.0%                         | 3.7%                                            | 0.8%                                     | 1.5%                                    | 1.1%                                 |
|                      | PASSION You connect with emotion                | 7.9%                                            | )                                | 1.8%                         | 2.1%                                            | 1.0%                                     | 3.1%                                    | 1.6%                                 |
|                      | POWER You lead with command                     | 2.5%                                            | 1.8%                             | (                            | 7.4%                                            | 2.0%                                     | 1.2%                                    | 0.5%                                 |
| PRIMARY A            | PRESTIGE You earn respect with higher standards | 4.9%                                            | 4.3%                             | 5.2%                         |                                                 | 1.0%                                     | 2.6%                                    | 1.0%                                 |
|                      | TRUST You build loyally with consistency        | 0.5%                                            | 1.5%                             | 1.2%                         | 2.7%                                            |                                          | 2.1%                                    | 2.2%                                 |
|                      | MYSTIQUE You communicate with substance         | 5.3%                                            | 1.9%                             | 1.4%                         | 2.1%                                            | 3.2%                                     |                                         | 2.1%                                 |
|                      | ALERT You prevent problems with care            | 0.6%                                            | 0.9%                             | 1.1%                         | 1.0%                                            | 2.6%                                     | 0.9%                                    |                                      |