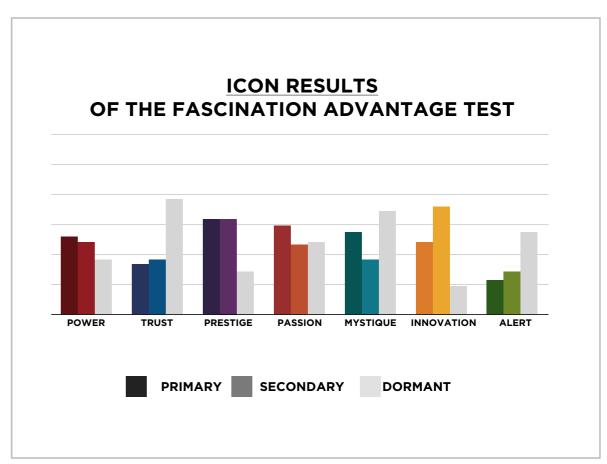

# AN INSIDER'S look AT THE RESEARCH

FROM SALLY HOGSHEAD'S PRESENTATION TO ICON ON 3/31/15



### THIS IS WHAT THE RAW DATA ORIGINALLY LOOKED LIKE WHEN WE BEGAN TO COMPARE YOUR ORGANIZATION'S SCORES TO OUR OVERALL TEST POPULATION OF OVER 600,000 PEOPLE.





### THIS IS WHAT THE RAW DATA ORIGINALLY LOOKED LIKE WHEN WE BEGAN TO COMPARE YOUR ORGANIZATION'S SCORES TO OUR OVERALL TEST POPULATION OF OVER 600,000 PEOPLE.



As we prepared for the event, here's our spreadsheet, organized by "Personality Archetype"



### THIS IS WHAT THE RAW DATA ORIGINALLY LOOKED LIKE WHEN WE BEGAN TO COMPARE YOUR ORGANIZATION'S SCORES TO OUR OVERALL TEST POPULATION OF OVER 600,000 PEOPLE.

### AVERAGE RESULTS FROM THE FASCINATION ADVANTAGE TEST

### ICON RESULTS FROM THE FASCINATION ADVANTAGE TEST





#### WE COMPARED YOUR FINDINGS TO OUR MATRIX OF 49 PERSONALITY ARCHETYPES.

#### CREATED BY SALLY HOGSHEAD 1: DISCOVER MORE AT HOWTOFASCINATE.COM EMAIL: HELLO@HOWTOFASCINATE.COM THE 49 PERSONALITY ARCHETYPES © 2014 HOW TO FASCINATE. ALL RIGHTS RESERVED SECONDARY FA