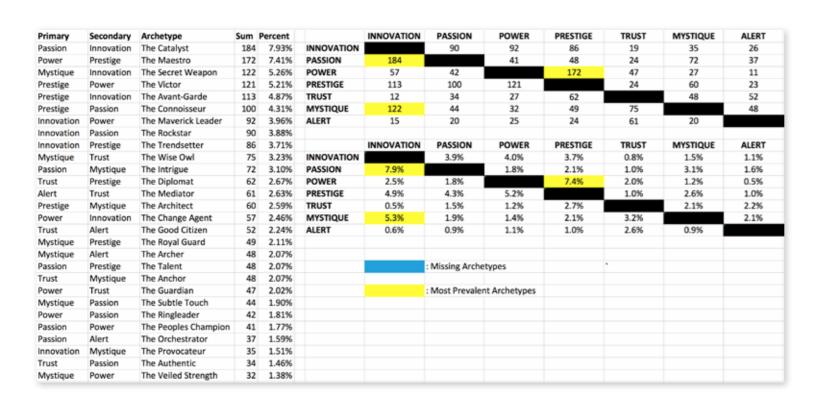

#### WE COMPARED YOUR FINDINGS TO OUR MATRIX OF 49 PERSONALITY ARCHETYPES.

#### THIS IS YOUR CUSTOM "FASCINATION FINGERPRINT."

This diagram shows the concentration of Personality Archetypes of the organization.

| SECONDARY ADVANTAGES |                                                 |                                                 |                                  |                              |                                                 |                                          |                                         |                                      |
|----------------------|-------------------------------------------------|-------------------------------------------------|----------------------------------|------------------------------|-------------------------------------------------|------------------------------------------|-----------------------------------------|--------------------------------------|
|                      |                                                 | INNOVATION  You change the game with creativity | PASSION You connect with emotion | POWER  You lead with command | PRESTIGE You earn respect with higher standards | TRUST You build loyalty with consistency | MYSTIQUE You communicate with substance | ALERT You prevent problems with care |
| PRIMARY ADVANTAGES   | INNOVATION You change the game with creativity  |                                                 | 3.9%                             | 4.0%                         | 3.7%                                            | 0.8%                                     | 1.5%                                    | 1.1%                                 |
|                      | PASSION You connect with emotion                | 7.9%                                            | )                                | 1.8%                         | 2.1%                                            | 1.0%                                     | 3.1%                                    | 1.6%                                 |
|                      | POWER You lead with command                     | 2.5%                                            | 1.8%                             | (                            | 7.4%                                            | 2.0%                                     | 1.2%                                    | 0.5%                                 |
| PRIMARY A            | PRESTIGE You earn respect with higher standards | 4.9%                                            | 4.3%                             | 5.2%                         |                                                 | 1.0%                                     | 2.6%                                    | 1.0%                                 |
|                      | TRUST You build loyally with consistency        | 0.5%                                            | 1.5%                             | 1.2%                         | 2.7%                                            |                                          | 2.1%                                    | 2.2%                                 |
|                      | MYSTIQUE You communicate with substance         | 5.3%                                            | 1.9%                             | 1.4%                         | 2.1%                                            | 3.2%                                     |                                         | 2.1%                                 |
|                      | ALERT You prevent problems with care            | 0.6%                                            | 0.9%                             | 1.1%                         | 1.0%                                            | 2.6%                                     | 0.9%                                    |                                      |

This is your custom measurement of Fascination Scores. The diagram to the right shows the actual percentages of each Personality Archetype within the organization.