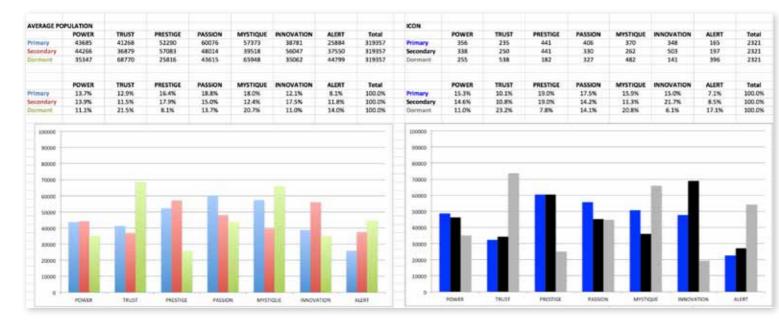

### THIS IS WHAT THE RAW DATA ORIGINALLY LOOKED LIKE WHEN WE BEGAN TO COMPARE YOUR ORGANIZATION'S SCORES TO OUR OVERALL TEST POPULATION OF OVER 600,000 PEOPLE.

As we prepared for the event, here's our spreadsheet, organized by "Personality Archetype"

### AVERAGE RESULTS FROM THE FASCINATION ADVANTAGE TEST

### ICON RESULTS FROM THE FASCINATION ADVANTAGE TEST