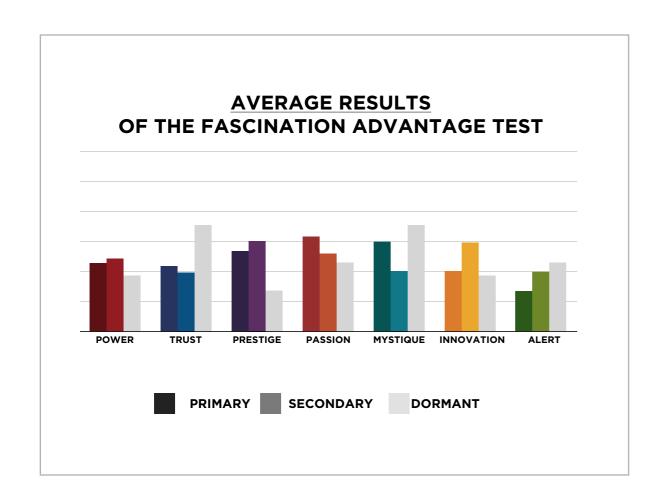

# AN INSIDER'S look AT THE RESEARCH

FROM SALLY HOGSHEAD'S PRESENTATION TO ICON ON 3/31/15



### THIS IS WHAT THE RAW DATA ORIGINALLY LOOKED LIKE WHEN WE BEGAN TO COMPARE YOUR ORGANIZATION'S SCORES TO OUR OVERALL TEST POPULATION OF OVER 600,000 PEOPLE.





### THIS IS WHAT THE RAW DATA ORIGINALLY LOOKED LIKE WHEN WE BEGAN TO COMPARE YOUR ORGANIZATION'S SCORES TO OUR OVERALL TEST POPULATION OF OVER 600,000 PEOPLE.



As we prepared for the event, here's our spreadsheet, organized by "Personality Archetype"



### THIS IS WHAT THE RAW DATA ORIGINALLY LOOKED LIKE WHEN WE BEGAN TO COMPARE YOUR ORGANIZATION'S SCORES TO OUR OVERALL TEST POPULATION OF OVER 600,000 PEOPLE.

### AVERAGE RESULTS FROM THE FASCINATION ADVANTAGE TEST

### ICON RESULTS FROM THE FASCINATION ADVANTAGE TEST





#### WE COMPARED YOUR FINDINGS TO OUR MATRIX OF 49 PERSONALITY ARCHETYPES.

#### CREATED BY SALLY HOGSHEAD 1: DISCOVER MORE AT HOWTOFASCINATE.COM EMAIL: HELLO@HOWTOFASCINATE.COM THE 49 PERSONALITY ARCHETYPES © 2014 HOW TO FASCINATE. ALL RIGHTS RESERVED SECONDARY