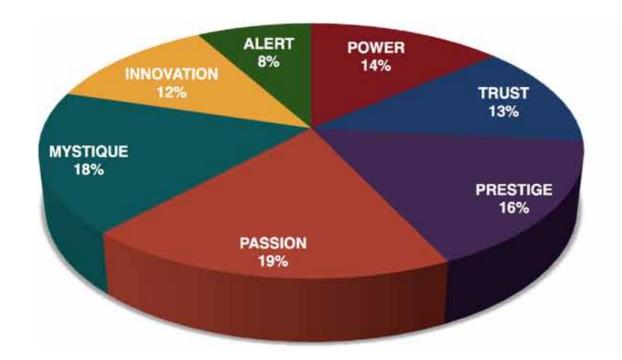

This is your custom measurement of Fascination Scores. The diagram to the right shows the actual percentages of each Personality Archetype within the organization.