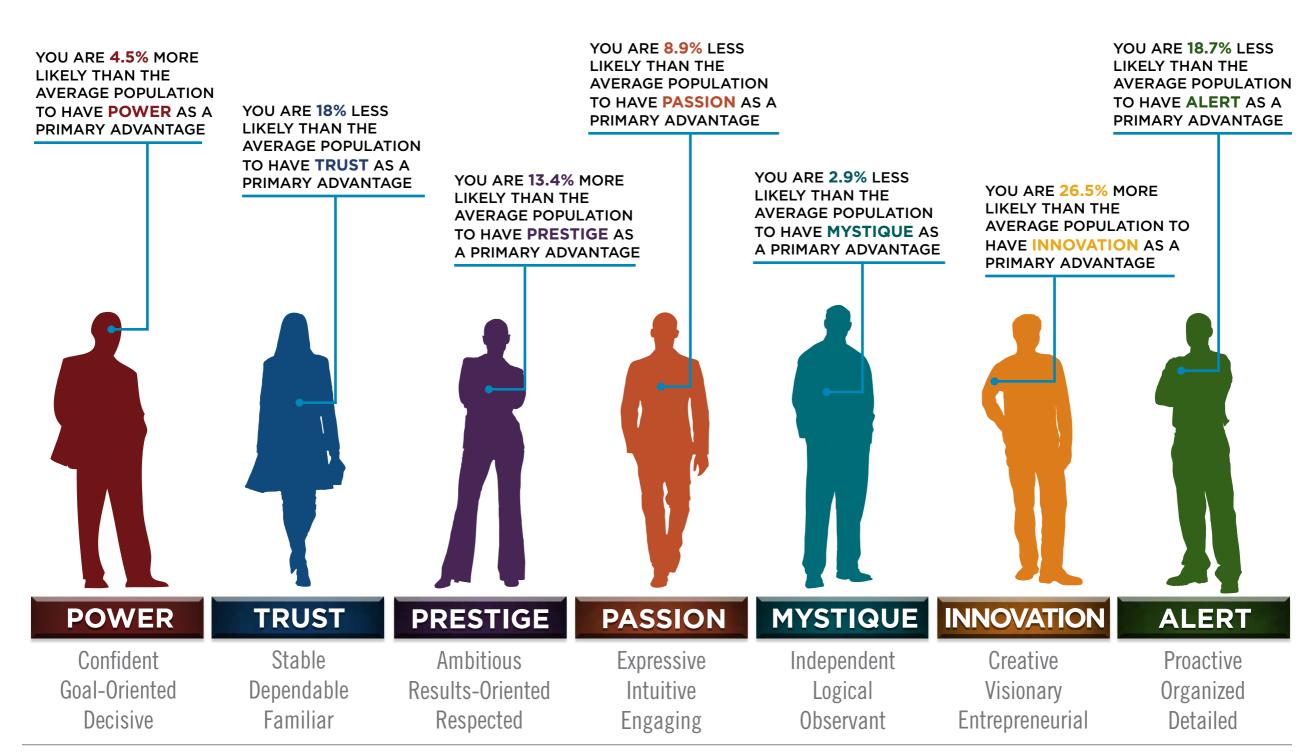

This is your custom measurement of Fascination Scores. The diagram to the right shows the actual percentages of each Personality Archetype within the organization.