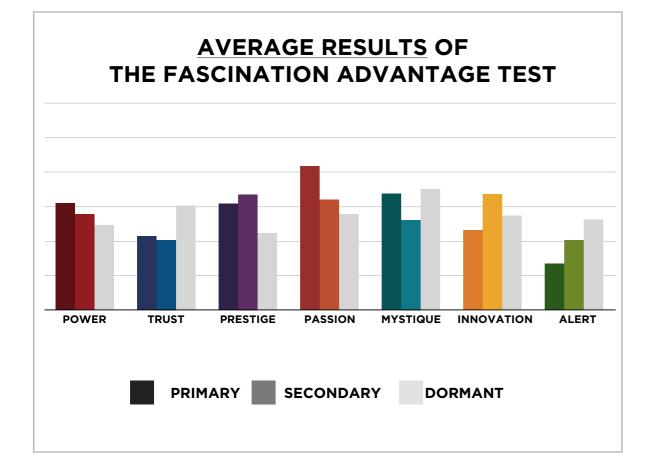

## THIS IS WHAT THE RAW DATA ORIGINALLY LOOKED LIKE WHEN WE BEGAN TO COMPARE YOUR ORGANIZATION'S SCORES TO OUR OVERALL TEST POPULATION OF OVER 250,000 PEOPLE.

Based on 1,301 participants who took the Fascination Advantage assessment

## AVERAGE RESULTS FROM THE FASCINATION ADVANTAGE TEST

#### IBM RESULTS FROM THE FASCINATION ADVANTAGE TEST

Based on 1,301 participants who took the Fascination Advantage assessment

PASSION You connect with emotion MYSTIQUE You communicate with substance POWER You lead with command ALERT PRESTIGE TRUST You earn respect with higher standard You build loyalty with consistency You prevent problems with care 2.5% 3.3% 0.5% 1.3% 0.8% 2.8% PASSION You connect with emotion 4.5% 2.1% 2.6% 1.5% 3.0% 2.1% POWER You lead with command 7.9% 2.7% 2.4% 1.8% 1.5% 0.3% PRESTIGE You earn respect with higher standards 3.9% 5.1% 6.0% 2.0% 2.7% 2.2% TRUST 1.2% 1.8% 1.5% 4.2% 3.4% 2.9% MYSTIQUE You communicate with substance 1.8% 3.8% 1.3% 2.2% 2.8% 1.9% ALERT You prevent problems with care 0.2% 0.5% 1.3% 0.8% 2.2% 0.5%