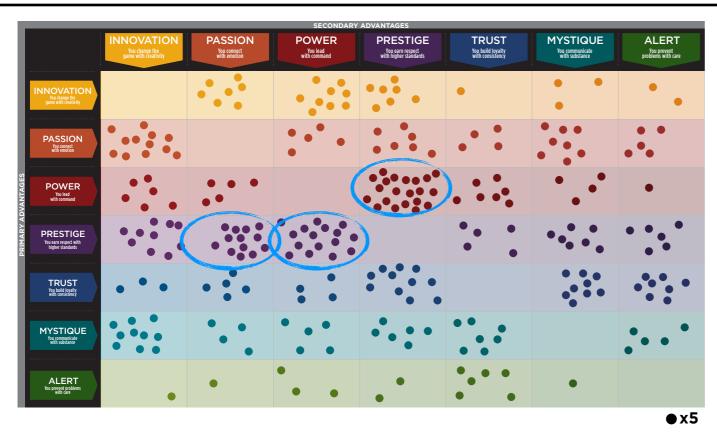

### THIS IS YOUR CUSTOM "FASCINATION FINGERPRINT."

This diagram shows the concentration of Personality Archetypes of the organization.

This is your custom measurement of Fascination Scores. The diagram to the right shows the actual percentages of each Personality Archetype within the organization.

Based on 1,301 participants who took the Fascination Advantage assessment

PASSION You connect with emotion MYSTIQUE You communicate with substance POWER You lead with command ALERT PRESTIGE TRUST You earn respect with higher standard You build loyalty with consistency You prevent problems with care 2.5% 3.3% 0.5% 1.3% 0.8% 2.8% PASSION You connect with emotion 4.5% 2.1% 2.6% 1.5% 3.0% 2.1% POWER You lead with command 7.9% 2.7% 2.4% 1.8% 1.5% 0.3% PRESTIGE You earn respect with higher standards 3.9% 5.1% 6.0% 2.0% 2.7% 2.2% TRUST 1.2% 1.8% 1.5% 4.2% 3.4% 2.9% MYSTIQUE You communicate with substance 1.8% 3.8% 1.3% 2.2% 2.8% 1.9% ALERT You prevent problems with care 0.2% 0.5% 1.3% 0.8% 2.2% 0.5%