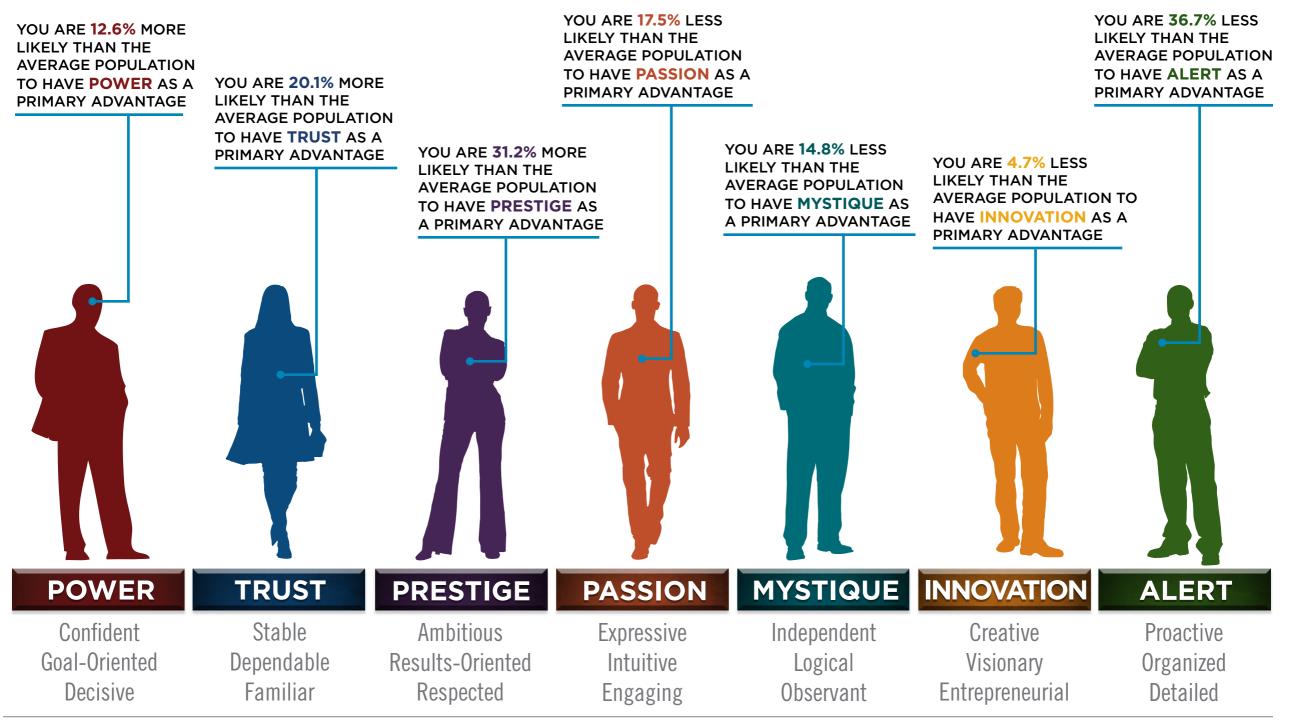

### BASED ON YOUR AUDIENCE'S SCORES FOR "THE FASCINATION ADVANTAGE ASSESSMENT," WE IDENTIFIED THEIR UNIQUE PERSONALITY ADVANTAGES.

WE THEN BUILT CUSTOMIZED INSIGHTS TO PINPOINT WHAT MAKES THIS ORGANIZATION UNIQUELY FASCINATING.

### 7 WAYS HIGH-PERFORMERS ADD VALUE

| INNOVATION | CREATIVE PROBLEM-SOLVER                           |
|------------|---------------------------------------------------|
| PASSION    | RELATIONSHIP-BUILDER WITH<br>STRONG PEOPLE SKILLS |
| POWER      | A LEADER WHO MAKES DECISIONS                      |
| PRESTIGE   | OVERACHIEVER WITH<br>HIGHER STANDARDS             |
| TRUST      | STABLE, RELIABLE PARTNER                          |
| MYSTIQUE   | SOLO INTELLECT BEHIND-THE-SCENES                  |
| ALERT      | PRECISE DETAIL MANAGER                            |