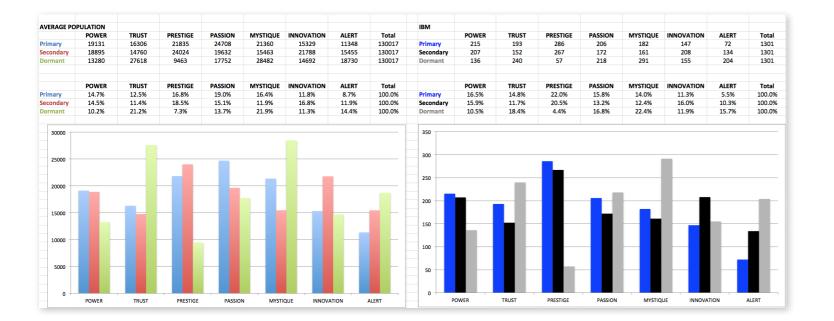

## THIS IS WHAT THE RAW DATA ORIGINALLY LOOKED LIKE WHEN WE BEGAN TO COMPARE YOUR ORGANIZATION'S SCORES TO OUR OVERALL TEST POPULATION OF OVER 250,000 PEOPLE.

Based on 1,301 participants who took the Fascination Advantage assessment

## THIS IS WHAT THE RAW DATA ORIGINALLY LOOKED LIKE WHEN WE BEGAN TO COMPARE YOUR ORGANIZATION'S SCORES TO OUR OVERALL TEST POPULATION OF OVER 250,000 PEOPLE.

#### IBM RESULTS FROM THE FASCINATION ADVANTAGE TEST