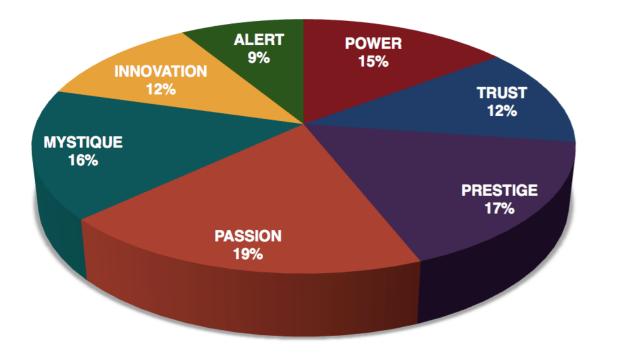

### THIS IS YOUR CUSTOM "FASCINATION FINGERPRINT."

This diagram shows the concentration of Personality Archetypes of the organization.

This is your custom measurement of Fascination Scores. The diagram to the right shows the actual percentages of each Personality Archetype within the organization.

## AVERAGE RESULTS FROM THE FASCINATION ADVANTAGE TEST