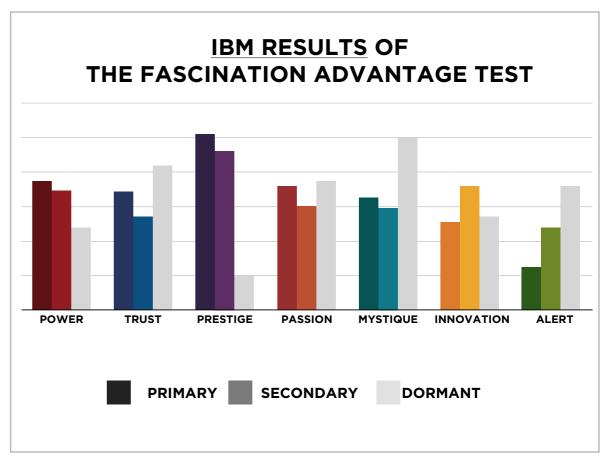

#### IBM RESULTS FROM THE FASCINATION ADVANTAGE TEST

## THIS IS WHAT THE RAW DATA ORIGINALLY LOOKED LIKE WHEN WE BEGAN TO COMPARE YOUR ORGANIZATION'S SCORES TO OUR OVERALL TEST POPULATION OF OVER 250,000 PEOPLE.

Based on 1,301 participants who took the Fascination Advantage assessment

## THIS IS WHAT THE RAW DATA ORIGINALLY LOOKED LIKE WHEN WE BEGAN TO COMPARE YOUR ORGANIZATION'S SCORES TO OUR OVERALL TEST POPULATION OF OVER 250,000 PEOPLE.