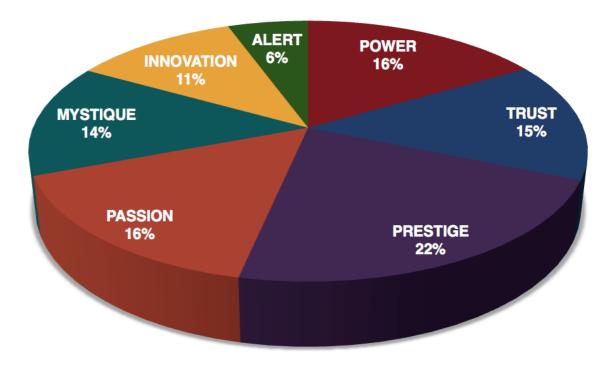

### THIS IS YOUR CUSTOM "FASCINATION FINGERPRINT."

This diagram shows the concentration of Personality Archetypes of the organization.

This is your custom measurement of Fascination Scores. The diagram to the right shows the actual percentages of each Personality Archetype within the organization.

#### IBM RESULTS FROM THE FASCINATION ADVANTAGE TEST