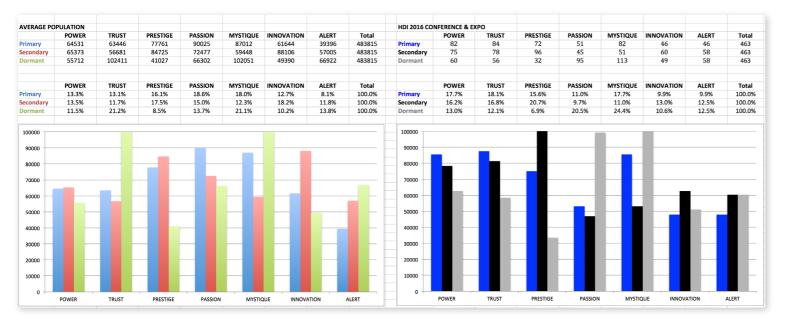

### THIS IS WHAT THE RAW DATA ORIGINALLY LOOKED LIKE WHEN WE BEGAN TO COMPARE YOUR ORGANIZATION'S SCORES TO OUR OVERALL TEST POPULATION OF OVER 700,000 PEOPLE.

# THIS IS WHAT THE RAW DATA ORIGINALLY LOOKED LIKE WHEN WE BEGAN TO COMPARE YOUR ORGANIZATION'S SCORES TO OUR OVERALL TEST POPULATION OF OVER 700,000 PEOPLE.

| Primary    | Secondary  | Archetype            | Sum | Percent |            | INNOVATION | PASSION         | POWER         | PRESTIGE | TRUST | MYSTIQUE | ALERT |
|------------|------------|----------------------|-----|---------|------------|------------|-----------------|---------------|----------|-------|----------|-------|
| Power      | Prestige   | The Maestro          | 37  | 7.99%   | INNOVATION |            | 7               | 14            | 8        | 7     | 2        | 8     |
| Mystique   | Trust      | The Wise Owl         | 30  | 6.48%   | PASSION    | 13         |                 | 14            | 7        | 3     | 8        | 6     |
| Trust      | Prestige   | The Diplomat         | 25  | 5.40%   | POWER      | 6          | 11              |               | 37       | 18    | 7        | 3     |
| Prestige   | Power      | The Victor           | 20  | 4.32%   | PRESTIGE   | 16         | 11              | 20            |          | 8     | 9        | 8     |
| Trust      | Alert      | The Good Citizen     | 19  | 4.10%   | TRUST      | 5          | 6               | 10            | 25       |       | 19       | 19    |
| Trust      | Mystique   | The Anchor           | 19  | 4.10%   | MYSTIQUE   | 18         | 4               | 9             | 7        | 30    |          | 14    |
| Mystique   | Innovation | The Secret Weapon    | 18  | 3.89%   | ALERT      | 2          | 6               | 8             | 12       | 12    | 6        |       |
| Power      | Trust      | The Guardian         | 18  | 3.89%   |            |            |                 |               |          |       |          |       |
| Prestige   | Innovation | The Avant-Garde      | 16  | 3.46%   |            | INNOVATION | PASSION         | POWER         | PRESTIGE | TRUST | MYSTIQUE | ALERT |
| Innovation | Power      | The Maverick Leader  | 14  | 3.02%   | INNOVATION |            | 1.5%            | 3.0%          | 1.7%     | 1.5%  | 0.4%     | 1.7%  |
| Mystique   | Alert      | The Archer           | 14  | 3.02%   | PASSION    | 2.8%       |                 | 3.0%          | 1.5%     | 0.6%  | 1.7%     | 1.3%  |
| Passion    | Power      | The Peoples Champion | 14  | 3.02%   | POWER      | 1.3%       | 2.4%            |               | 8.0%     | 3.9%  | 1.5%     | 0.6%  |
| Passion    | Innovation | The Catalyst         | 13  | 2.81%   | PRESTIGE   | 3.5%       | 2.4%            | 4.3%          |          | 1.7%  | 1.9%     | 1.7%  |
| Alert      | Prestige   | The Editor-in-Chief  | 12  | 2.59%   | TRUST      | 1.1%       | 1.3%            | 2.2%          | 5.4%     |       | 4.1%     | 4.1%  |
| Alert      | Trust      | The Mediator         | 12  | 2.59%   | MYSTIQUE   | 3.9%       | 0.9%            | 1.9%          | 1.5%     | 6.5%  |          | 3.0%  |
| Power      | Passion    | The Ringleader       | 11  | 2.38%   | ALERT      | 0.4%       | 1.3%            | 1.7%          | 2.6%     | 2.6%  | 1.3%     |       |
| Prestige   | Passion    | The Connoisseur      | 11  | 2.38%   |            |            |                 |               |          |       |          |       |
| Trust      | Power      | The Gravitas         | 10  | 2.16%   |            |            |                 |               |          |       |          |       |
| Mystique   | Power      | The Veiled Strength  | 9   | 1.94%   |            |            | : Missing Arche | types         |          |       |          |       |
| Prestige   | Mystique   | The Architect        | 9   | 1.94%   |            |            |                 |               |          |       |          |       |
| Alert      | Power      | The Ace              | 8   | 1.73%   |            |            | : Most Prevaler | nt Archetypes |          |       |          |       |
| Innovation | Alert      | The Quick-Start      | 8   | 1.73%   |            |            |                 |               |          |       |          |       |
| Innovation | Prestige   | The Trendsetter      | 8   | 1.73%   |            |            |                 |               |          |       |          |       |
| Passion    | Mystique   | The Intrigue         | 8   | 1.73%   |            |            |                 |               |          |       |          |       |
| Prestige   | Alert      | The Scholar          | 8   | 1.73%   |            |            |                 |               |          |       |          |       |
| Prestige   | Trust      | The Blue Chip        | 8   | 1.73%   |            |            |                 |               |          |       |          |       |
| Innovation | Passion    | The Rockstar         | 7   | 1.51%   |            |            |                 |               |          |       |          |       |
| Innovation | Trust      | The Artisan          | 7   | 1.51%   |            |            |                 |               |          |       |          |       |
| Mystique   | Prestige   | The Royal Guard      | 7   | 1.51%   |            |            |                 |               |          |       |          |       |
| Passion    | Prestige   | The Talent           | 7   | 1.51%   |            |            |                 |               |          |       |          |       |

# THIS IS WHAT THE RAW DATA ORIGINALLY LOOKED LIKE WHEN WE BEGAN TO COMPARE YOUR ORGANIZATION'S SCORES TO OUR OVERALL TEST POPULATION OF OVER 700,000 PEOPLE.

# AVERAGE RESULTS FROM THE FASCINATION ADVANTAGE TEST

#### HDI 2016 CONFERENCE & EXPO RESULTS FROM THE FASCINATION ADVANTAGE TEST