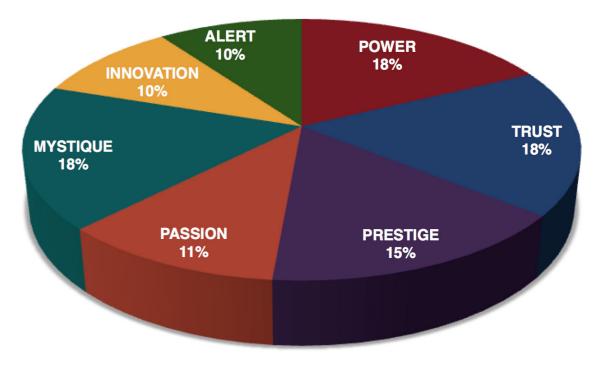

### BASED ON YOUR AUDIENCE'S SCORES FOR "THE FASCINATION ADVANTAGE ASSESSMENT," WE IDENTIFIED THEIR UNIQUE PERSONALITY ADVANTAGES.

WE THEN BUILT CUSTOMIZED INSIGHTS TO PINPOINT WHAT MAKES THIS ORGANIZATION UNIQUELY FASCINATING.