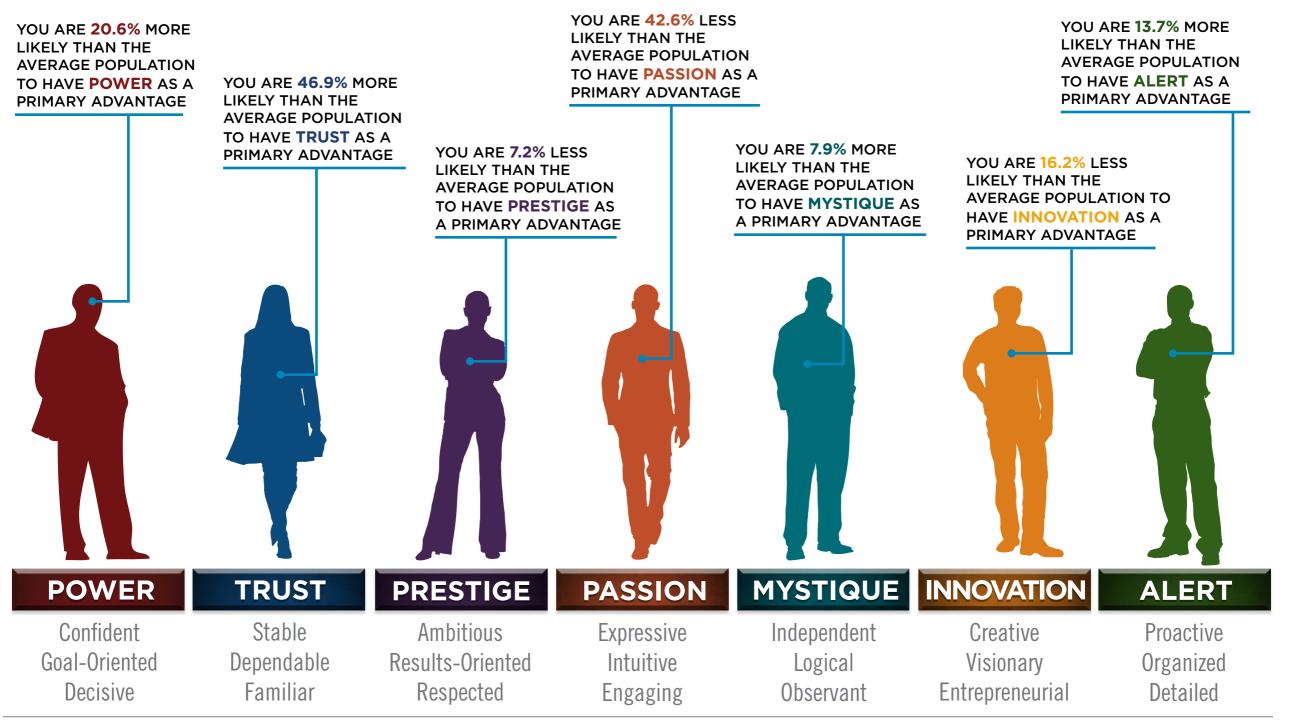

### BASED ON YOUR AUDIENCE'S SCORES FOR "THE FASCINATION ADVANTAGE ASSESSMENT," WE IDENTIFIED THEIR UNIQUE PERSONALITY ADVANTAGES.

WE THEN BUILT CUSTOMIZED INSIGHTS TO PINPOINT WHAT MAKES THIS ORGANIZATION UNIQUELY FASCINATING.