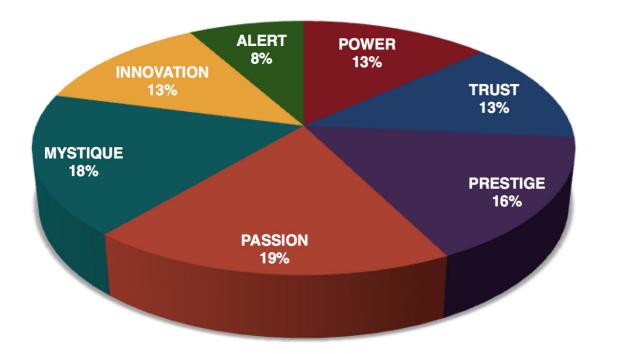

This is your custom measurement of Fascination Scores. The diagram to the right shows the actual percentages of each personal brand Archetype within the organization.

For information, visit HowToFascinate.com or contact Hello@HowToFascinate.com.