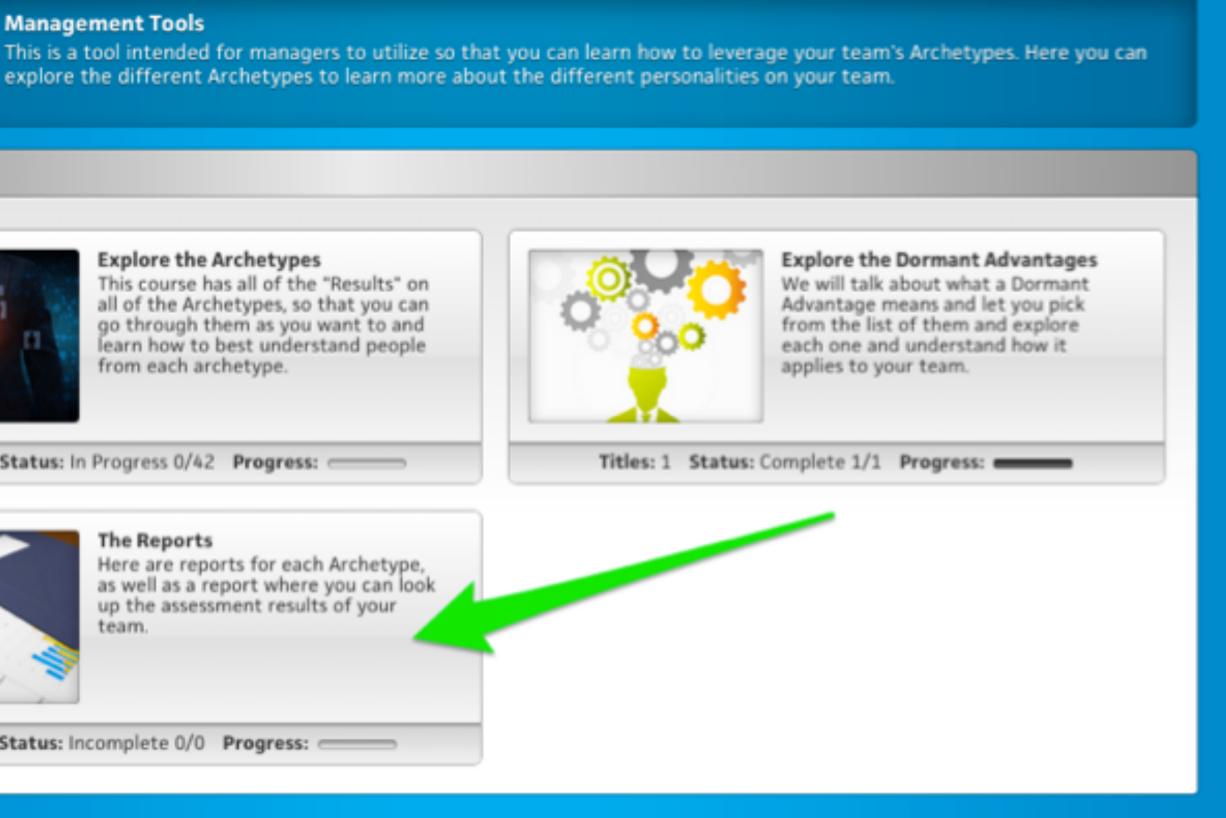

#### Explore the Archetypes

This course has all of the "Results" on all of the Archetypes, so that you can go through them as you want to and learn how to best understand people from each archetype.

Titles: 42 Status: In Progress 0/42 Progress: cm

#### The Reports

Here are reports for each Archetype, as well as a report where you can look up the assessment results of your team.

Titles: 0 Status: Incomplete 0/0 Progress: