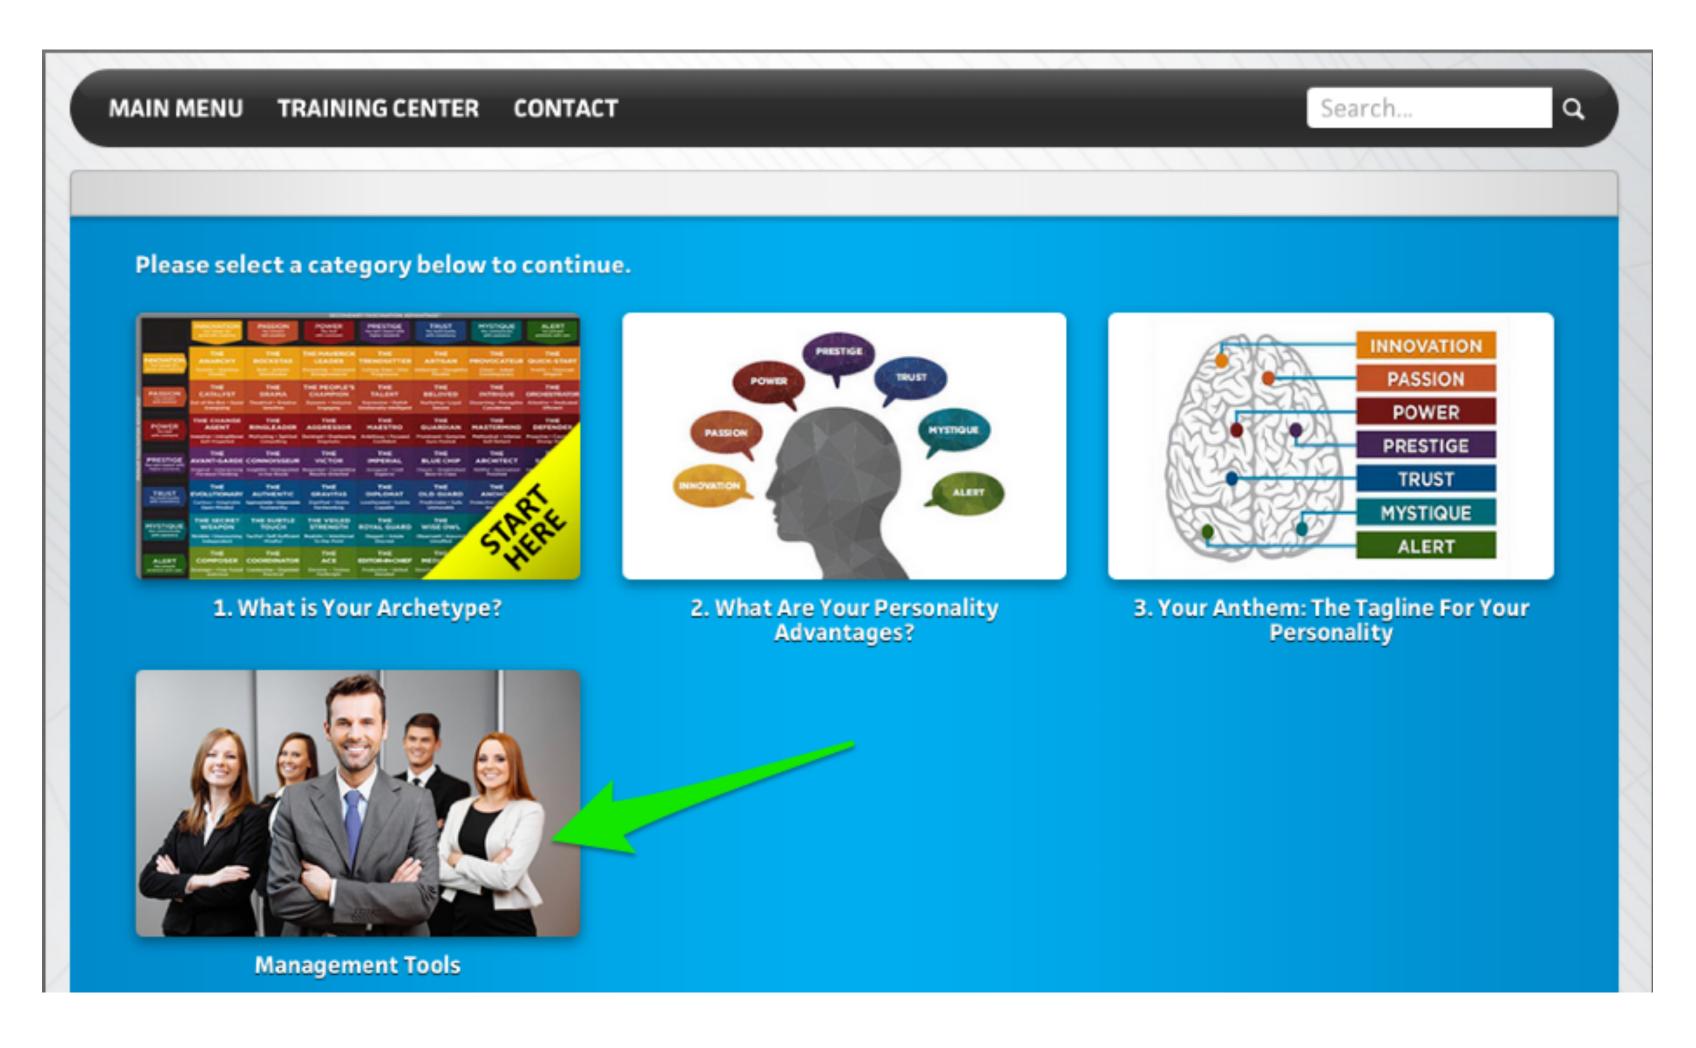

# Management Tools Overview

#### In addition the three core modules, Managers can see the personality data of each employee.

#### There are three custom courses just for managers where they can review Archetype reports and videos of their team members to gain understanding of how they communicate.

#### Managers can also see the assessment results of their team members.

Management Tools

explore the different Archetypes to learn more about the different personalities on your team.

Select a course: