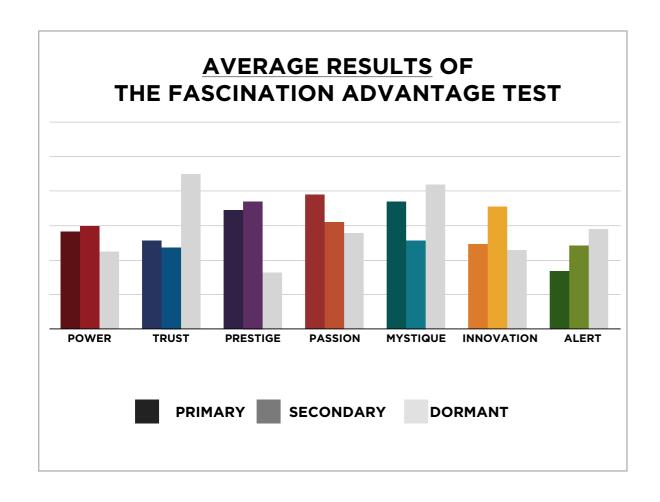

# AN INSIDER'S look AT THE RESEARCH

FROM SALLY HOGSHEAD'S PRESENTATION TO CADRE ON 10/08/14



## THIS IS WHAT THE RAW DATA ORIGINALLY LOOKED LIKE WHEN WE BEGAN TO COMPARE YOUR ORGANIZATION'S SCORES TO OUR OVERALL TEST POPULATION OF OVER 500,000 PEOPLE.





## THIS IS WHAT THE RAW DATA ORIGINALLY LOOKED LIKE WHEN WE BEGAN TO COMPARE YOUR ORGANIZATION'S SCORES TO OUR OVERALL TEST POPULATION OF OVER 500,000 PEOPLE.



As we prepared for the event, here's our spreadsheet, organized by "Personality Archetype"



## THIS IS WHAT THE RAW DATA ORIGINALLY LOOKED LIKE WHEN WE BEGAN TO COMPARE YOUR ORGANIZATION'S SCORES TO OUR OVERALL TEST POPULATION OF OVER 500,000 PEOPLE.

## AVERAGE RESULTS FROM THE FASCINATION ADVANTAGE TEST



## CADRE RESULTS FROM THE FASCINATION ADVANTAGE TEST



#### WE COMPARED YOUR FINDINGS TO OUR MATRIX OF 49 PERSONALITY ARCHETYPES.

#### CREATED BY SALLY HOGSHEAD 1: DISCOVER MORE AT HOWTOFASCINATE.COM EMAIL: HELLO@HOWTOFASCINATE.COM THE 49 PERSONALITY ARCHETYPES © 2014 HOW TO FASCINATE. ALL RIGHTS RESERVED SECONDARY FAS