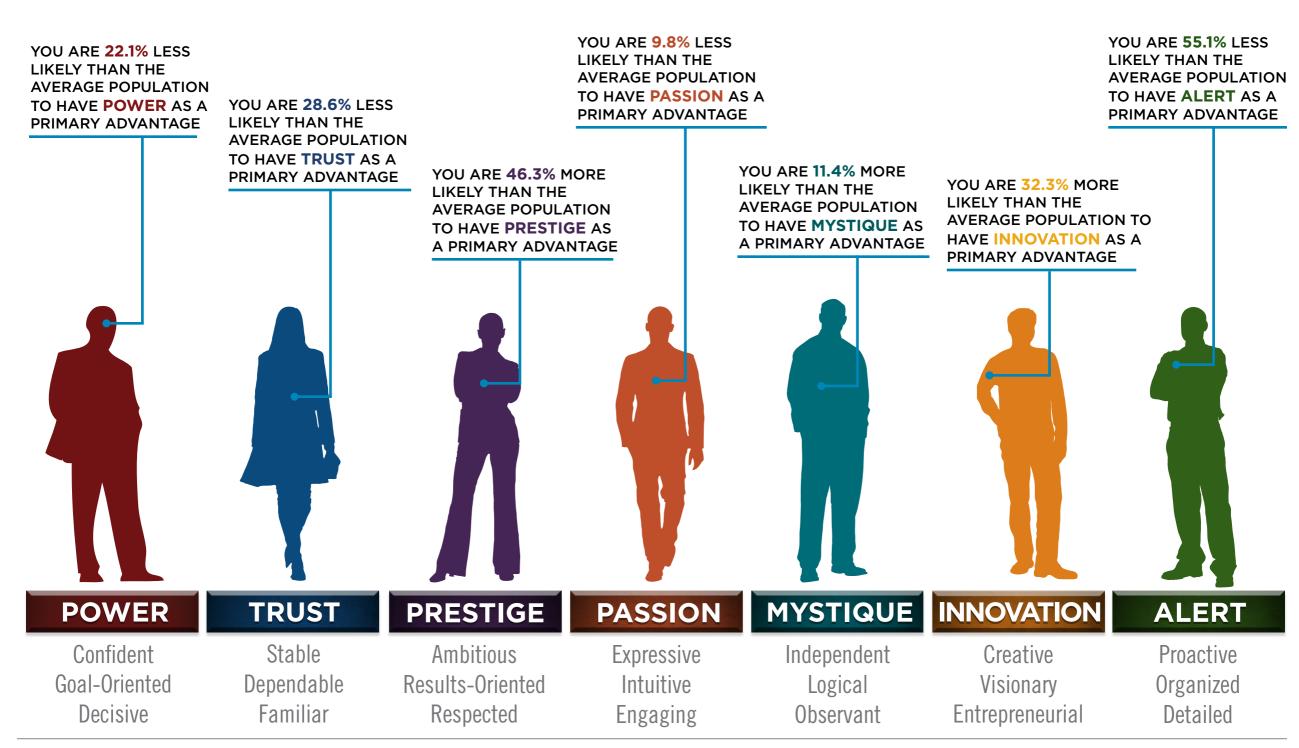

%                                 |
|                      | ALERT You prevent problems with care            |                                                 | 0.3%                              | 0.7%                         |                                                 | 2.0%                                     | 1.0%                                     |                                      |

This is your custom measurement of Fascination Scores. The diagram to the right shows the actual percentages of each Personality Archetype within the organization.



## BASED ON YOUR AUDIENCE'S SCORES FOR "THE FASCINATION ADVANTAGE ASSESSMENT," WE IDENTIFIED THEIR UNIQUE PERSONALITY ADVANTAGES.

WE THEN BUILT CUSTOMIZED INSIGHTS TO PINPOINT WHAT MAKES THIS ORGANIZATION UNIQUELY FASCINATING.



For information, visit HowToFascinate.com or contact Hello@HowToFascinate.com.

INNOVATION **CREATIVE PROBLEM-SOLVER RELATIONSHIP-BUILDER WITH PASSION** STRONG PEOPLE SKILLS **POWER** A LEADER WHO MAKES DECISIONS **OVERACHIEVER WITH PRESTIGE** HIGHER STANDARDS **TRUST** STABLE, RELIABLE PARTNER **MYSTIQUE** SOLO INTELLECT BEHIND THE SCENES ALERT PRECISE DETAIL MANAGER

#### HOW TO HAVE A HIGH-PERFORMING TEAM

INTRODUCING OUR NEW ANTHEM TRAINING PROGRAM

An "Anthem" is a very short phrase, only two or three words. It's the tagline for your personality.

This program gives you the perfect words to describe why you are different, and what you do best.

#### WHAT IT IS:

In less than an hour, we guarantee every participant will have an immediate shorthand to summarize how his personality is