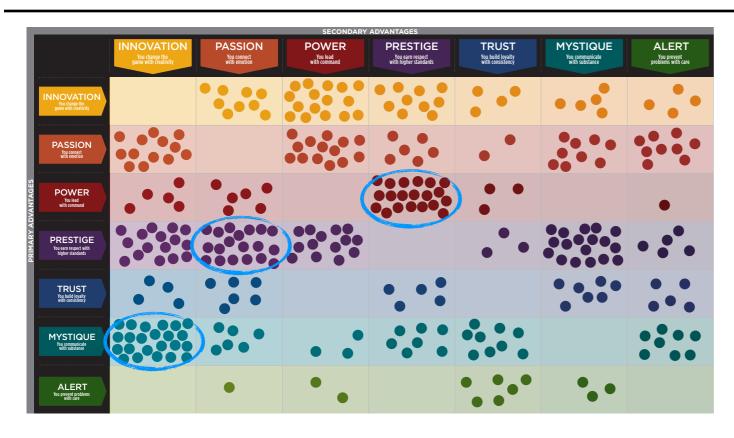

### THIS IS YOUR CUSTOM "FASCINATION FINGERPRINT."

This diagram shows the concentration of Personality Archetypes of the organization.

| SECONDARY ADVANTAGES |                                                 |                                                 |                                   |                              |                                                 |                                          |                                          |                                      |
|----------------------|-------------------------------------------------|-------------------------------------------------|-----------------------------------|------------------------------|-------------------------------------------------|------------------------------------------|------------------------------------------|--------------------------------------|
|                      |                                                 | INNOVATION  You change the game with creativity | PASSION  You connect with emotion | POWER  You lead with command | PRESTIGE You earn respect with higher standards | TRUST You build loyalty with consistency | MYSTIQUE  You communicate with substance | ALERT You prevent problems with care |
| PRIMARY ADVANTAGES   | INNOVATION You change the game with creativity  |                                                 | 2.9%                              | 5.2%                         | 3.3%                                            | 1.3%                                     | 1.6%                                     | 1.3%                                 |
|                      | PASSION You connect with emotion                | 4.2%                                            |                                   | 4.6%                         | 2.0%                                            | 0.7%                                     | 2.9%                                     | 2.9%                                 |
|                      | POWER You lead with command                     | 1.6%                                            | 2.0%                              | (                            | 6.5%                                            | 1.0%                                     |                                          | 0.3%                                 |
|                      | PRESTIGE You earn respect with higher standards | 5.2%                                            | 6.2%                              | 4.6%                         |                                                 | 1.0%                                     | 5.9%                                     | 1.6%                                 |
|                      | TRUST<br>You build lovalty<br>with consistency  | 1.3%                                            | 2.0%                              |                              | 1.6%                                            |                                          | 2.3%                                     | 1.6%                                 |
|                      | MYSTIQUE You communicate with substance         | 7.5%                                            | 2.0%                              | 1.0%                         | 2.3%                                            | 2.9%                                     |                                          | 2.6%                                 |
|                      | ALERT You prevent problems with care            |                                                 | 0.3%                              | 0.7%                         |                                                 | 2.0%                                     | 1.0%                                     |                                      |

This is your custom measurement of Fascination Scores. The diagram to the right shows the actual percentages of each Personality Archetype within the organization.