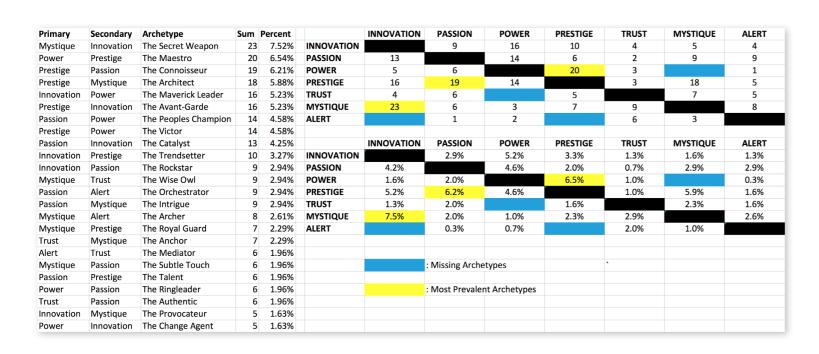

#### WE COMPARED YOUR FINDINGS TO OUR MATRIX OF 49 PERSONALITY ARCHETYPES.

### THIS IS YOUR CUSTOM "FASCINATION FINGERPRINT."

This diagram shows the concentration of Personality Archetypes of the organization.

| SECONDARY ADVANTAGES |                                                 |                                                 |                                   |                              |                                                 |                                          |                                          |                                      |
|----------------------|-------------------------------------------------|-------------------------------------------------|-----------------------------------|------------------------------|-------------------------------------------------|------------------------------------------|------------------------------------------|--------------------------------------|
|                      |                                                 | INNOVATION  You change the game with creativity | PASSION  You connect with emotion | POWER  You lead with command | PRESTIGE You earn respect with higher standards | TRUST You build loyalty with consistency | MYSTIQUE  You communicate with substance | ALERT You prevent problems with care |
| PRIMARY ADVANTAGES   | INNOVATION You change the game with creativity  |                                                 | 2.9%                              | 5.2%                         | 3.3%                                            | 1.3%                                     | 1.6%                                     | 1.3%                                 |
|                      | PASSION You connect with emotion                | 4.2%                                            |                                   | 4.6%                         | 2.0%                                            | 0.7%                                     | 2.9%                                     | 2.9%                                 |
|                      | POWER You lead with command                     | 1.6%                                            | 2.0%                              | (                            | 6.5%                                            | 1.0%                                     |                                          | 0.3%                                 |
|                      | PRESTIGE You earn respect with higher standards | 5.2%                                            | 6.2%                              | 4.6%                         |                                                 | 1.0%                                     | 5.9%                                     | 1.6%                                 |
|                      | TRUST<br>You build lovalty<br>with consistency  | 1.3%                                            | 2.0%                              |                              | 1.6%                                            |                                          | 2.3%                                     | 1.6%                                 |
|                      | MYSTIQUE You communicate with substance         | 7.5%                                            | 2.0%                              | 1.0%                         | 2.3%                                            | 2.9%                                     |                                          | 2.6%                                 |
|                      | ALERT You prevent problems with care            |                                                 | 0.3%                              | 0.7%                         |                                                 | 2.0%                                     | 1.0%                                     |                                      |

This is your custom measurement of Fascination Scores. The diagram to the right shows the actual percentages of each Personality Archetype within the organization.