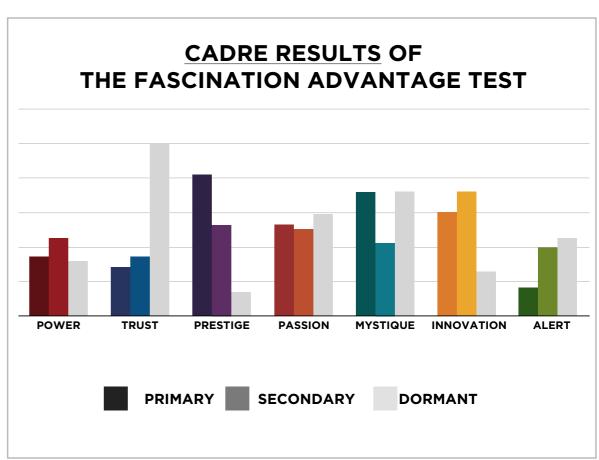

# AN INSIDER'S look AT THE RESEARCH

FROM SALLY HOGSHEAD'S PRESENTATION TO CADRE ON 10/08/14



## THIS IS WHAT THE RAW DATA ORIGINALLY LOOKED LIKE WHEN WE BEGAN TO COMPARE YOUR ORGANIZATION'S SCORES TO OUR OVERALL TEST POPULATION OF OVER 500,000 PEOPLE.





## THIS IS WHAT THE RAW DATA ORIGINALLY LOOKED LIKE WHEN WE BEGAN TO COMPARE YOUR ORGANIZATION'S SCORES TO OUR OVERALL TEST POPULATION OF OVER 500,000 PEOPLE.



As we prepared for the event, here's our spreadsheet, organized by "Personality Archetype"



## THIS IS WHAT THE RAW DATA ORIGINALLY LOOKED LIKE WHEN WE BEGAN TO COMPARE YOUR ORGANIZATION'S SCORES TO OUR OVERALL TEST POPULATION OF OVER 500,000 PEOPLE.

## AVERAGE RESULTS FROM THE FASCINATION ADVANTAGE TEST



## CADRE RESULTS FROM THE FASCINATION ADVANTAGE TEST



#### WE COMPARED YOUR FINDINGS TO OUR MATRIX OF 49 PERSONALITY ARCHETYPES.

#### CREATED BY SALLY HOGSHEAD 1: DISCOVER MORE AT HOWTOFASCINATE.COM EMAIL: HELLO@HOWTOFASCINATE.COM THE 49 PERSONALITY ARCHETYPES © 2014 HOW TO FASCINATE. ALL RIGHTS RESERVED SECONDARY FASCI