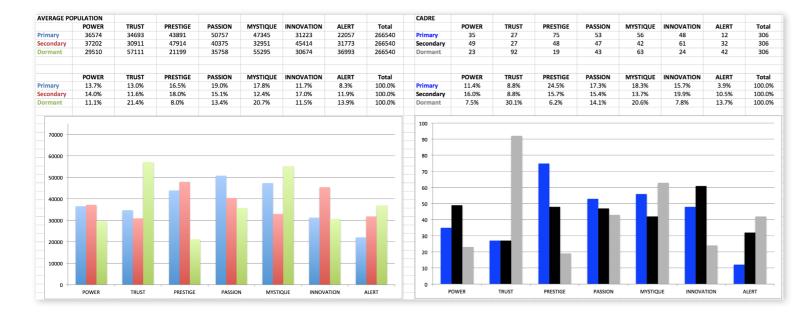

## THIS IS WHAT THE RAW DATA ORIGINALLY LOOKED LIKE WHEN WE BEGAN TO COMPARE YOUR ORGANIZATION'S SCORES TO OUR OVERALL TEST POPULATION OF OVER 500,000 PEOPLE.

## THIS IS WHAT THE RAW DATA ORIGINALLY LOOKED LIKE WHEN WE BEGAN TO COMPARE YOUR ORGANIZATION'S SCORES TO OUR OVERALL TEST POPULATION OF OVER 500,000 PEOPLE.

As we prepared for the event, here's our spreadsheet, organized by "Personality Archetype"

## AVERAGE RESULTS FROM THE FASCINATION ADVANTAGE TEST

## CADRE RESULTS FROM THE FASCINATION ADVANTAGE TEST