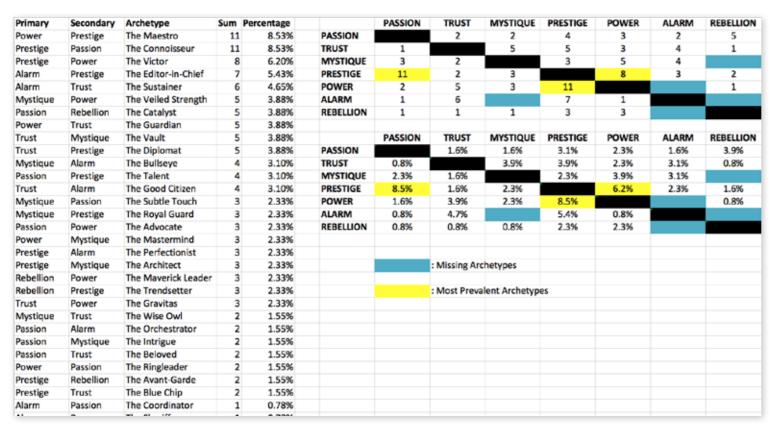

This diagram shows the concentration of Personality Archetypes of the organization.

| SECONDARY TRIGGER |                                                 |                                        |                                                |                                               |                                                       |                             |                                            |                                               |
|-------------------|-------------------------------------------------|----------------------------------------|------------------------------------------------|-----------------------------------------------|-------------------------------------------------------|-----------------------------|--------------------------------------------|-----------------------------------------------|
| PRIMARY TRIGGER   |                                                 | PASSION<br>You connect with<br>emotion | TRUST<br>You build loyalty with<br>consistency | MYSTIQUE<br>You communicate with<br>substance | PRESTIGE<br>You earn respect with<br>higher standards | POWER You lead with command | ALARM<br>You prevent problems<br>with care | REBELLION You change the game with creativity |
|                   | PASSION<br>You connect with<br>emotion          |                                        | 1.6%                                           | 1.6%                                          | 3.1%                                                  | 2.3%                        | 1.6%                                       | 3.9%                                          |
|                   | TRUST<br>You build loyalty with<br>consistency  | 0.8%                                   |                                                | 3.9%                                          | 3.9%                                                  | 2.3%                        | 3.1%                                       | 0.8%                                          |
|                   | MYSTIQUE You communicate with substance         | 2.3%                                   | 1.6%                                           |                                               | 2.3%                                                  | 3.9%                        | 3.1%                                       |                                               |
|                   | PRESTIGE You earn respect with higher standards | 8.5%                                   | 1.6%                                           | 2.3%                                          |                                                       | 6.2%                        | 2.3%                                       | 1.6%                                          |
|                   | POWER You lead with command                     | 1.6%                                   | 3.9%                                           | 2.3%                                          | 8.5%                                                  | )                           |                                            | 0.8%                                          |
|                   | ALARM You prevent problems with care            | 0.8%                                   | 4.7%                                           |                                               | 5.4%                                                  | 0.8%                        |                                            |                                               |
|                   | REBELLION You change the game with creativity   | 0.8%                                   | 0.8%                                           | 0.8%                                          | 2.3%                                                  | 2.3%                        |                                            |                                               |

This is your custom measurement of Fascination Scores. The diagram to the right shows the actual percentages of each Personality Archetype within the organization.