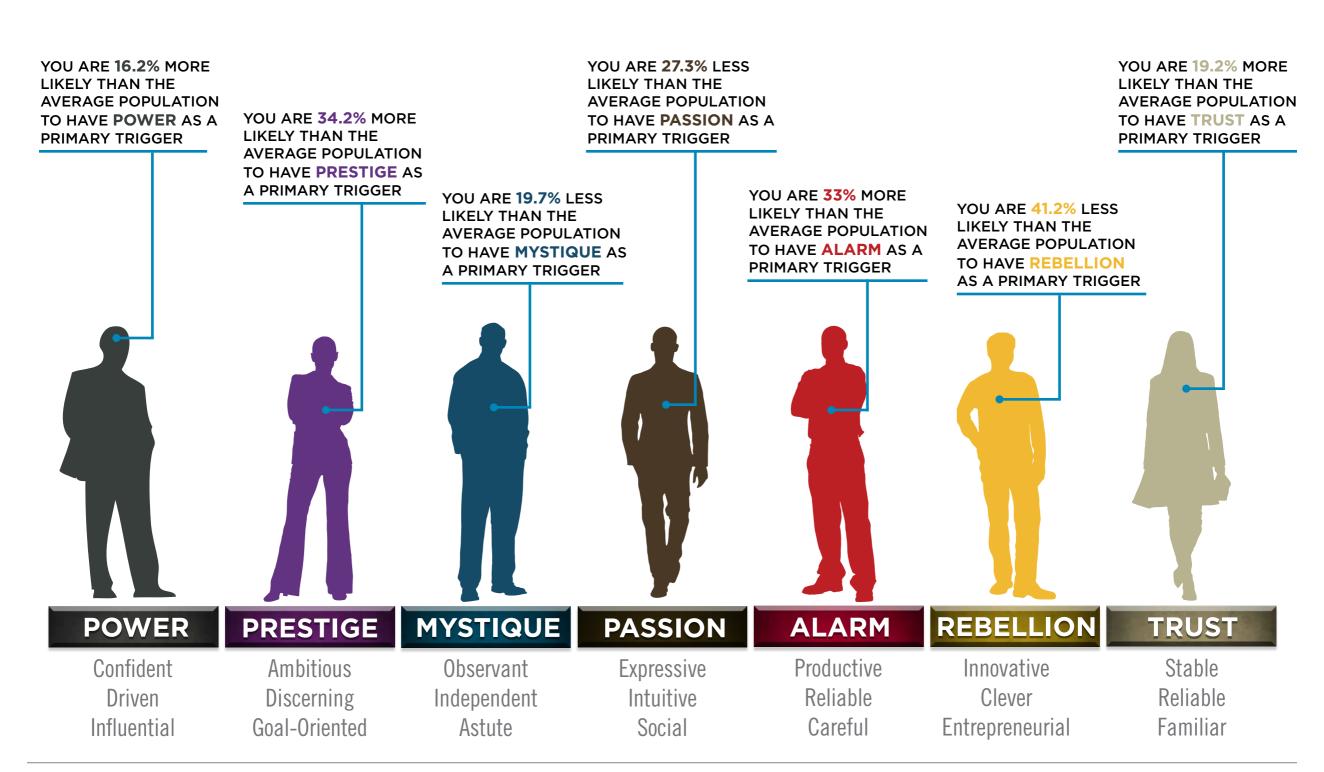

## BASED ON YOUR AUDIENCE'S SCORES FOR "THE FASCINATION ADVANTAGE TEST," WE IDENTIFIED THEIR UNIQUE PERSONALITY STRENGTHS.

WE THEN BUILT CUSTOMIZED INSIGHTS TO PINPOINT WHAT MAKES THIS ORGANIZATION UNIQUELY FASCINATING.