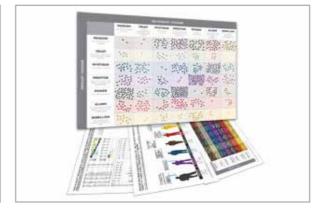

#### THIS IS YOUR CUSTOM "FASCINATION FINGERPRINT."

| SECONDARY TRIGGER |                                                     |                                        |                                                |                                               |                                                       |                             |                                            |                                               |
|-------------------|-----------------------------------------------------|----------------------------------------|------------------------------------------------|-----------------------------------------------|-------------------------------------------------------|-----------------------------|--------------------------------------------|-----------------------------------------------|
| PRIMARY TRIGGER   |                                                     | PASSION<br>You connect with<br>emotion | TRUST<br>You build loyalty with<br>consistency | MYSTIQUE<br>You communicate with<br>substance | PRESTIGE<br>You earn respect with<br>higher standards | POWER You lead with command | ALARM<br>You prevent problems<br>with care | REBELLION You change the game with creativity |
|                   | PASSION<br>You connect with<br>emotion              |                                        | • •                                            | ••                                            | •••                                                   | • •                         | • •                                        | • • •                                         |
|                   | TRUST You build loyalty with consistency            | •                                      |                                                | •                                             | • • •                                                 | • • •                       | • •                                        | •                                             |
|                   | MYSTIQUE You communicate with substance             | •                                      | •                                              |                                               | • •                                                   |                             | •••                                        |                                               |
|                   | PRESTIGE You earn respect with higher standards     |                                        | •                                              | •                                             |                                                       |                             | * •                                        | • •                                           |
|                   | POWER<br>You lead<br>with command                   | •                                      | ••••                                           | • • •                                         |                                                       |                             |                                            | •                                             |
|                   | ALARM<br>You prevent problems<br>with care          | •                                      | • • • • •                                      |                                               |                                                       | •                           |                                            |                                               |
|                   | REBELLION<br>You change the game<br>with creativity | •                                      |                                                | •                                             | • •                                                   | • •                         |                                            |                                               |

This diagram shows the concentration of Personality Archetypes of the organization.

| SECONDARY TRIGGER |                                                 |                                        |                                                |                                               |                                                       |                             |                                            |                                               |
|-------------------|-------------------------------------------------|----------------------------------------|------------------------------------------------|-----------------------------------------------|-------------------------------------------------------|-----------------------------|--------------------------------------------|-----------------------------------------------|
| PRIMARY TRIGGER   |                                                 | PASSION<br>You connect with<br>emotion | TRUST<br>You build loyalty with<br>consistency | MYSTIQUE<br>You communicate with<br>substance | PRESTIGE<br>You earn respect with<br>higher standards | POWER You lead with command | ALARM<br>You prevent problems<br>with care | REBELLION You change the game with creativity |
|                   | PASSION<br>You connect with<br>emotion          |                                        | 1.6%                                           | 1.6%                                          | 3.1%                                                  | 2.3%                        | 1.6%                                       | 3.9%                                          |
|                   | TRUST<br>You build loyalty with<br>consistency  | 0.8%                                   |                                                | 3.9%                                          | 3.9%                                                  | 2.3%                        | 3.1%                                       | 0.8%                                          |
|                   | MYSTIQUE You communicate with substance         | 2.3%                                   | 1.6%                                           |                                               | 2.3%                                                  | 3.9%                        | 3.1%                                       |                                               |
|                   | PRESTIGE You earn respect with higher standards | 8.5%                                   | 1.6%                                           | 2.3%                                          |                                                       | 6.2%                        | 2.3%                                       | 1.6%                                          |
|                   | POWER You lead with command                     | 1.6%                                   | 3.9%                                           | 2.3%                                          | 8.5%                                                  | )                           |                                            | 0.8%                                          |
|                   | ALARM You prevent problems with care            | 0.8%                                   | 4.7%                                           |                                               | 5.4%                                                  | 0.8%                        |                                            |                                               |
|                   | REBELLION You change the game with creativity   | 0.8%                                   | 0.8%                                           | 0.8%                                          | 2.3%                                                  | 2.3%                        |                                            |                                               |

This is your custom measurement of Fascination Scores. The diagram to the right shows the actual percentages of each Personality Archetype within the organization.