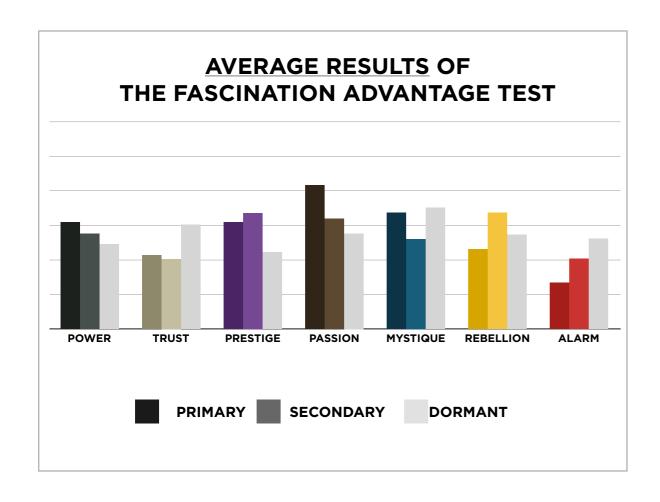

## THIS IS WHAT THE RAW DATA ORIGINALLY LOOKED LIKE WHEN WE BEGAN TO COMPARE YOUR ORGANIZATION'S SCORES TO OUR OVERALL TEST POPULATION OF OVER 200,000 PEOPLE.

## THIS IS WHAT THE RAW DATA ORIGINALLY LOOKED LIKE WHEN WE BEGAN TO COMPARE YOUR ORGANIZATION'S SCORES TO OUR OVERALL TEST POPULATION OF OVER 200,000 PEOPLE.

As we prepared for the event, here's our spreadsheet, organized by "Personality Archetype"

#### AVERAGE RESULTS FROM THE FASCINATION ADVANTAGE TEST