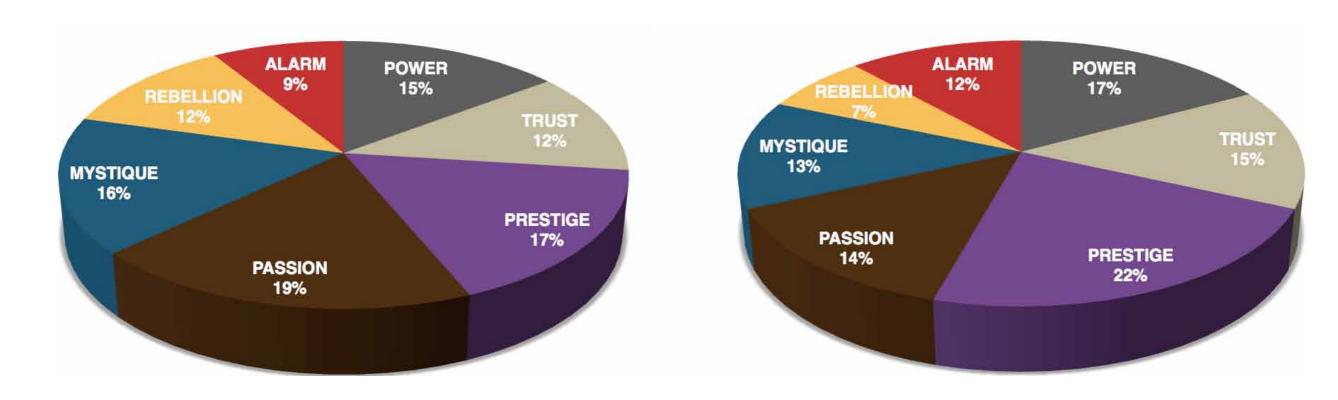

This is your custom measurement of Fascination Scores. The diagram to the right shows the actual percentages of each Personality Archetype within the organization.