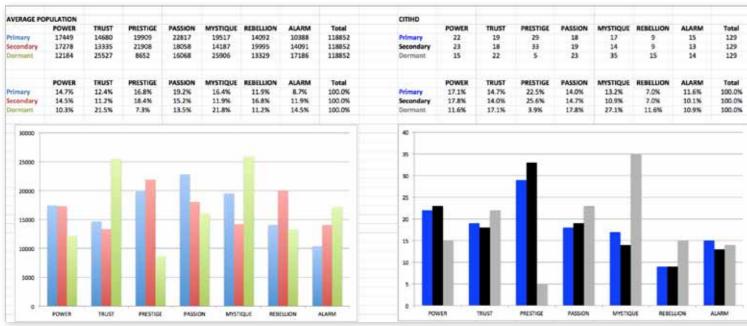

## THIS IS WHAT THE RAW DATA ORIGINALLY LOOKED LIKE WHEN WE BEGAN TO COMPARE YOUR ORGANIZATION'S SCORES TO OUR OVERALL TEST POPULATION OF OVER 200,000 PEOPLE.

## THIS IS WHAT THE RAW DATA ORIGINALLY LOOKED LIKE WHEN WE BEGAN TO COMPARE YOUR ORGANIZATION'S SCORES TO OUR OVERALL TEST POPULATION OF OVER 200,000 PEOPLE.

As we prepared for the event, here's our spreadsheet, organized by "Personality Archetype"

#### AVERAGE RESULTS FROM THE FASCINATION ADVANTAGE TEST

#### CITIBANK/HOME DEPOT CREDIT SERVICES FROM THE FASCINATION ADVANTAGE TEST

| 7  | -  | 7  | y | 7 |
|----|----|----|---|---|
| ı  |    | Ì  | 1 |   |
| Ŀ  |    |    |   |   |
| Г  |    | г  |   | г |
| ı  | Ш  | ı  |   | ı |
| ŀ  |    | i  | i |   |
| 7  | 7  | Г  |   | 7 |
| l  | ч  | b  |   | , |
|    | c  | Ξ  |   | d |
| ,  | ۹  | r  |   | 7 |
| ľ  |    | L  |   | ı |
| h  |    | •  | , | 1 |
| P  |    | ı  | ď |   |
| ŀ  |    | i  | i | ı |
| 7  | -  | 7  | y | 7 |
| ı  | п  | ı  | i |   |
| Ŀ  |    |    |   |   |
| Г  | 1  |    |   |   |
| ı  | Ξ  |    |   |   |
| Ŀ  |    |    |   |   |
|    |    |    |   |   |
| Ľ  | ٦  |    |   |   |
|    | Þ  | ď  | Ξ |   |
| ľ. | 4  |    |   |   |
| ,  | 7  | 7  | Ų | 7 |
| ı  |    | Ì  | 1 |   |
| L  | _  | _  | - | Ξ |
|    |    | Į  | , | 7 |
| r  | ٦, | d  |   |   |
|    | ь  | S  | l | 9 |
| P  |    |    |   | В |
| Ь  | ċ  | 7  | q |   |
|    | P  | ١. | 2 |   |
| Ľ  | _  | 1  |   | Ξ |
| r  | •  |    |   | • |
|    | P  | ۹  |   | ı |
| r  | a  | 'n | ٧ | 4 |
| ľ  |    |    | 1 |   |
| h  | -  | ٠  | ū |   |
| r  | a  | h  | ١ |   |
| ı  | -  | •  | ľ |   |
|    |    |    |   |   |
|    |    |    |   |   |
|    |    |    |   |   |