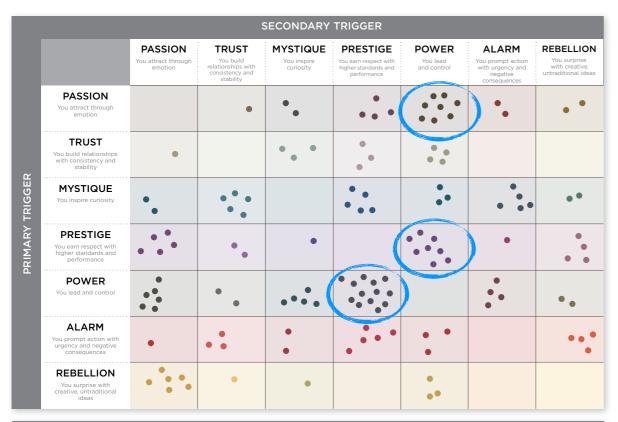

#### WE COMPARED FINDINGS TO OUR MATRIX OF 49 PERSONALITY ARCHETYPES.

|          |                                                                                 |                                                            | S                                                                        | SECONDARY                                                 | TRIGGER                                                                  |                                                                      |                                                                            |                                                                      |
|----------|---------------------------------------------------------------------------------|------------------------------------------------------------|--------------------------------------------------------------------------|-----------------------------------------------------------|--------------------------------------------------------------------------|----------------------------------------------------------------------|----------------------------------------------------------------------------|----------------------------------------------------------------------|
|          |                                                                                 | PASSION<br>You attract through<br>emotion                  | TRUST<br>You build<br>relationships with<br>consistency and<br>stability | MYSTIQUE<br>You inspire<br>curiosity                      | PRESTIGE<br>You earn respect with<br>higher standards and<br>performance | POWER<br>You lead<br>and control                                     | ALARM<br>You prompt action<br>with urgency and<br>negative<br>consequences | REBELLION<br>You surprise<br>with creative,<br>untraditional ideas   |
|          | PASSION<br>You attract through<br>emotion                                       | THE<br>NAKED HEART<br>Sensitive • Effusive<br>Fanatical    | THE BELOVED<br>Nurturing • Loyal<br>Sincere                              | THE INTRIGUE<br>Selective • Subtle<br>Multi-layered       | THE TALENT<br>Expressive • Stylish<br>Visually-oriented                  | THE<br>ADVOCATE<br>Dynamic • Inclusive<br>Engaging                   | THE<br>ACCELERATOR<br>Attentive • Dedicated<br>Detail-oriented             | THE CATALYST<br>Dramatic • Experimental<br>Out-of-the-box            |
| ~        | <b>TRUST</b><br>You build relationships<br>with consistency and<br>stability    | THE<br>AUTHENTIC<br>Genuine • Accessible<br>Dependable     | THE<br>OLD GUARD<br>Predictable • Firm<br>Unmovable                      | THE VAULT<br>Rational • Discreet<br>Understated           | THE DIPLOMAT                                                             | THE GRAVITAS<br>Dignified • Stable<br>Hardworking                    | THE<br>GOOD CITIZEN<br>Observant • Modest<br>Preventative                  | THE<br>ICONOCLAST<br>Mellow • Open-minded<br>Nonconformist           |
| TRIGGER  | <b>MYSTIQUE</b><br>You inspire curiosity                                        | THE SUBTLE<br>TOUCH<br>Intriguing • Complex<br>Paradoxical | THE<br>WISE OWL<br>Observant<br>Assured • Unruffled                      | THE<br>DEADBOLT<br>Steely • Inaccessible<br>Introverted   | THE<br>VELVET ROPE<br>Elegant • Astute<br>Unattainable                   | THE VEILED<br>STRENGTH<br>Rational • Self-<br>reliant • Intentional  | <b>THE BULLSEYE</b><br>Precise • Sharp<br>Under-the-radar                  | THE SECRET<br>WEAPON<br>Unassuming • Ironic<br>Independent           |
| PRIMARY  | <b>PRESTIGE</b><br>You earn respect with<br>higher standards and<br>performance | THE<br>CONNOISSEUR<br>Astute • Enviable<br>In-the-know     | THE<br>BLUE CHIP<br>Classic • Safe<br>"Best-in-Class"                    | THE<br>ARCHITECT<br>Exacting • Skillful<br>Restrained     | THE<br>LAST WORD<br>Deliberate • Frosty<br>Uncompromising                | THE VICTOR<br>Results-Oriented<br>Respected<br>Competitive           | THE<br>PERFECTIONIST<br>Driven • Controlled<br>Standard-bearer             | THE<br>AVANT-GARDE<br>Original • Distinctive<br>Trendsetter          |
| <b>L</b> | <b>POWER</b><br>You lead and control                                            | THE<br>RINGLEADER<br>Motivating • Vigorous<br>Compelling   | THE<br>GUARDIAN<br>Established • Genuine<br>Sure-footed                  | THE<br>MASTERMIND<br>Methodical • Intense<br>Self-Reliant | THE MAESTRO<br>Ambitious<br>Admired • Focused                            | THE FINAL<br>AUTHORITY<br>Dominant • Forceful<br>Emphatic            | THE<br>WATCHDOG<br>Aggressive • Alert<br>Cautionary                        | THE CHANGE<br>AGENT<br>Entrepreneurial<br>Vivid • Quick-witted       |
|          | <b>ALARM</b><br>You prompt action with<br>urgency and negative<br>consequences  | THE<br>DETECTOR<br>Cautionary<br>Practical • Protective    | THE<br>MAINTAINER<br>Steadfast • Composed<br>By-the-book                 | THE<br>TOP SECRET<br>Private • Alert<br>Elusive           | THE EDITOR<br>Discerning • Proficient<br>Controlled                      | THE SHERIFF<br>Tireless • Determined<br>Conservative                 | <b>THE NEUROTIC</b><br>Harsh • Rigid<br>Vigilant                           | THE CAREFUL<br>CREATIVE<br>Strategic • Fine-tuned<br>Progressive     |
|          | <b>REBELLION</b><br>You surprise with<br>creative, untraditional<br>ideas       | THE<br>ROCKSTAR<br>Unique • Artistic<br>Unorthodox         | THE<br>ARTISAN<br>Measured • Thoughtful<br>Craftsman-like                | THE<br>PROVOCATEUR<br>Surprising • Witty<br>Irreverent    | THE<br>TRENDSETTER<br>Niche • Elite<br>Eccentric                         | THE MAVERICK<br>LEADER<br>Pioneering • Irreverent<br>Entrepreneurial | THE<br>QUICK-START<br>Thorough • Diligent<br>Imaginative                   | THE<br>ANARCHIST<br>Intensely Creative<br>Unpredictable<br>Startling |

#### THIS IS YOUR CUSTOM "FASCINATION FINGERPRINT."

Example of the custom "Fascination Fingerprint" This diagram shows the concentration of Personality Archetypes of the organization.

|                 | SECONDARY TRIGGER                                                         |                                           |                                                                          |                                      |                                                                          |                         |                                                                            |                                                                    |  |  |  |
|-----------------|---------------------------------------------------------------------------|-------------------------------------------|--------------------------------------------------------------------------|--------------------------------------|--------------------------------------------------------------------------|-------------------------|----------------------------------------------------------------------------|--------------------------------------------------------------------|--|--|--|
|                 |                                                                           | PASSION<br>You attract through<br>emotion | TRUST<br>You build<br>relationships with<br>consistency and<br>stability | MYSTIQUE<br>You inspire<br>curiosity | PRESTIGE<br>You earn respect with<br>higher standards and<br>performance | You lead<br>and control | ALARM<br>You prompt action<br>with urgency and<br>negative<br>consequences | REBELLION<br>You surprise<br>with creative,<br>untraditional ideas |  |  |  |
| PRIMARY TRIGGER | PASSION<br>You attract through<br>emotion                                 |                                           | 0.7%                                                                     | 1.4%                                 | 2.9%                                                                     | 5.9%                    | 1.4%                                                                       | 1.4%                                                               |  |  |  |
|                 | TRUST<br>You build relationships<br>with consistency and<br>stability     | 0.7%                                      |                                                                          | 2.2%                                 | 2.2%                                                                     | 2.9%                    |                                                                            |                                                                    |  |  |  |
|                 | MYSTIQUE<br>You inspire curiosity                                         | 1.4%                                      | 3.7%                                                                     |                                      | 3.7%                                                                     | 2.2%                    | 3.7%                                                                       | 1.4%                                                               |  |  |  |
|                 | PRESTIGE<br>You earn respect with<br>higher standards and<br>performance  | 3.7%                                      | 1.4%                                                                     | 0.7%                                 |                                                                          | 5.9%                    | 0.7%                                                                       | 2.9%                                                               |  |  |  |
|                 | POWER<br>You lead and control                                             | 4.4%                                      | 1.4%                                                                     | 3.7%                                 | 9.7%                                                                     |                         | 2.9%                                                                       | 1.4%                                                               |  |  |  |
|                 | ALARM<br>You prompt action with<br>urgency and negative<br>consequences   | 0.7%                                      | 2.2%                                                                     | 1.4%                                 | 3.7%                                                                     | 2.2%                    |                                                                            | 2.9%                                                               |  |  |  |
|                 | <b>REBELLION</b><br>You surprise with<br>creative, untraditional<br>ideas | 4.4%                                      | 0.7%                                                                     | 0.7%                                 |                                                                          | 2.2%                    |                                                                            |                                                                    |  |  |  |

This is your custom measurement of Fascination Scores. The diagram to the right shows the actual percentages of each Personality Archetype within the organization.