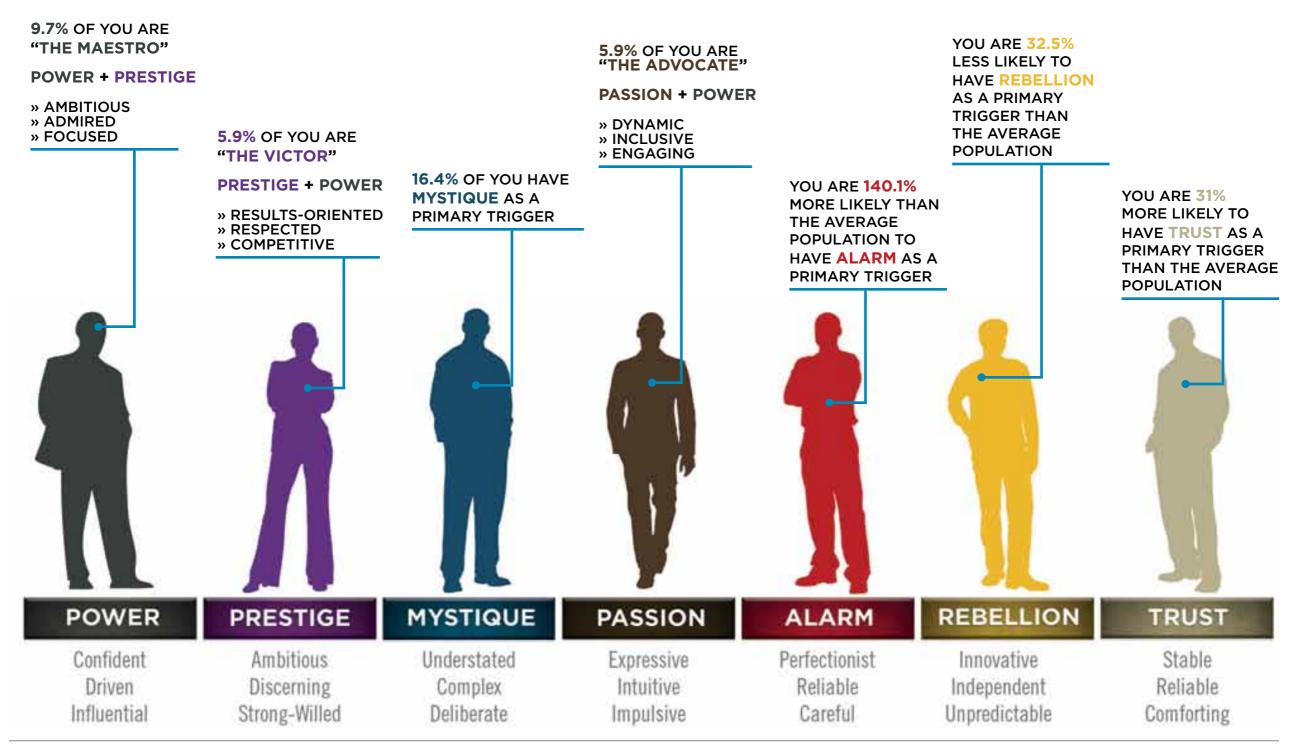

## BASED ON YOUR AUDIENCE'S SCORES FOR "THE FASCINATION ADVANTAGE TEST," WE IDENTIFIED THEIR UNIQUE PERSONALITY STRENGTHS.

WE THEN BUILT CUSTOMIZED INSIGHTS TO PINPOINT WHAT MAKES THIS ORGANIZATION UNIQUELY FASCINATING.