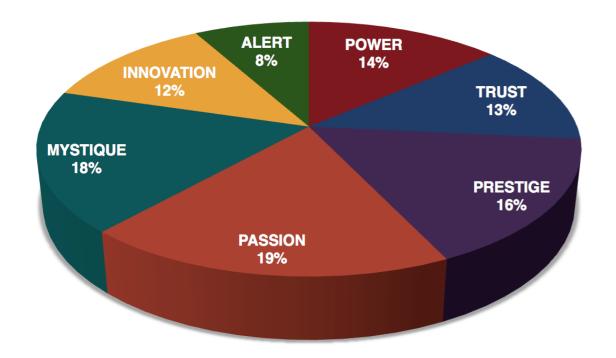

### AVERAGE RESULTS FROM THE FASCINATION ADVANTAGE TEST

This is your custom measurement of Fascination Scores. The diagram to the right shows the actual percentages of each Personality Archetype within the organization.