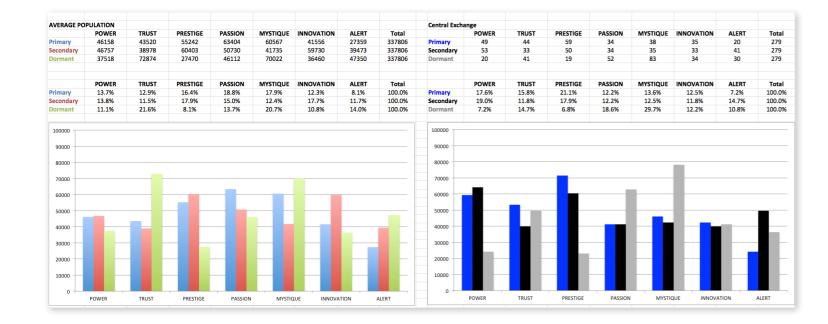

### THIS IS WHAT THE RAW DATA ORIGINALLY LOOKED LIKE WHEN WE BEGAN TO COMPARE YOUR ORGANIZATION'S SCORES TO OUR OVERALL TEST POPULATION OF OVER 600,000 PEOPLE.

## THIS IS WHAT THE RAW DATA ORIGINALLY LOOKED LIKE WHEN WE BEGAN TO COMPARE YOUR ORGANIZATION'S SCORES TO OUR OVERALL TEST POPULATION OF OVER 600,000 PEOPLE.

As we prepared for the event, here's our spreadsheet, organized by "Personality Archetype"

### AVERAGE RESULTS FROM THE FASCINATION ADVANTAGE TEST

### CENTRAL EXCHANGE RESULTS FROM THE FASCINATION ADVANTAGE TEST