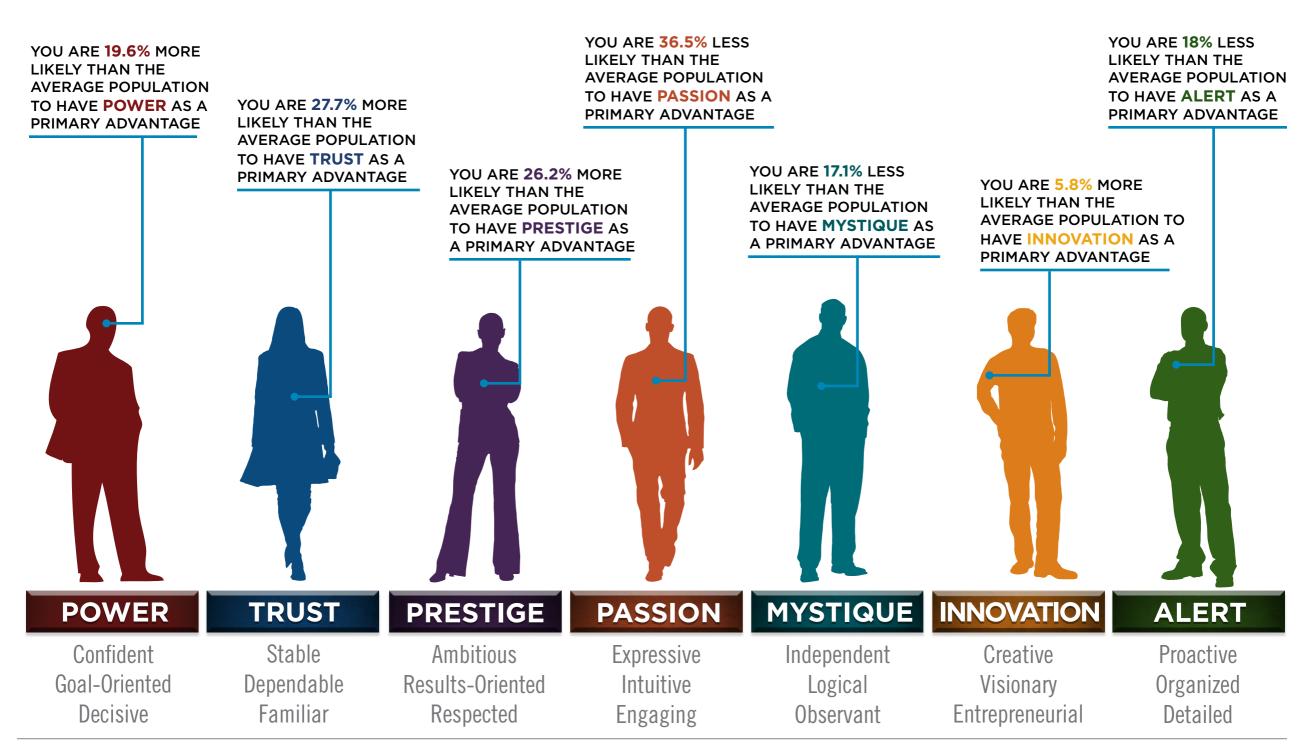

### AVERAGE RESULTS FROM THE FASCINATION ADVANTAGE TEST

### CENTRAL EXCHANGE RESULTS FROM THE FASCINATION ADVANTAGE TEST