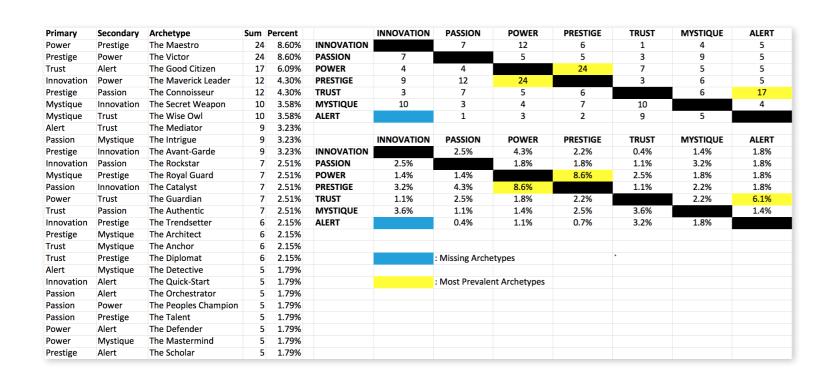

#### WE COMPARED YOUR FINDINGS TO OUR MATRIX OF 49 PERSONALITY ARCHETYPES.

### THIS IS YOUR CUSTOM "FASCINATION FINGERPRINT."

This diagram shows the concentration of Personality Archetypes of the organization.

|                    |                                                 | INNOVATION  You change the game with creativity | PASSION  You connect with emotion | POWER You lead with command | PRESTIGE You earn respect with higher standards | TRUST You build loyalty with consistency | MYSTIQUE You communicate with substance | ALERT You prevent problems with care |
|--------------------|-------------------------------------------------|-------------------------------------------------|-----------------------------------|-----------------------------|-------------------------------------------------|------------------------------------------|-----------------------------------------|--------------------------------------|
|                    | INNOVATION You change the game with creativity  |                                                 | 2.5%                              | 4.3%                        | 2.2%                                            | 0.4%                                     | 1.4%                                    | 1.8%                                 |
| PRIMARY ADVANTAGES | PASSION You connect with emotion                | 2.5%                                            |                                   | 1.8%                        | 1.8%                                            | 1.1%                                     | 3.2%                                    | 1.8%                                 |
|                    | POWER  You lead with command                    | 1.4%                                            | 1.4%                              |                             | 8.6%                                            | 2.5%                                     | 1.8%                                    | 1.8%                                 |
|                    | PRESTIGE You earn respect with higher standards | 3.2%                                            | 4.3%                              | 8.6%                        |                                                 | 1.1%                                     | 2.2%                                    | 1.8%                                 |
|                    | TRUST You build loyalty with consistency        | 1.1%                                            | 2.5%                              | 1.8%                        | 2.2%                                            |                                          | 2.2%                                    | 6.1%                                 |
|                    | MYSTIQUE  You communicate with substance        | 3.6%                                            | 1.1%                              | 1.4%                        | 2.5%                                            | 3.6%                                     |                                         | 1.4%                                 |
|                    | ALERT You prevent problems with care            |                                                 | 0.4%                              | 1.1%                        | 0.7%                                            | 3.2%                                     | 1.8%                                    |                                      |

This is your custom measurement of Fascination Scores. The diagram to the right shows the actual percentages of each Personality Archetype within the organization.