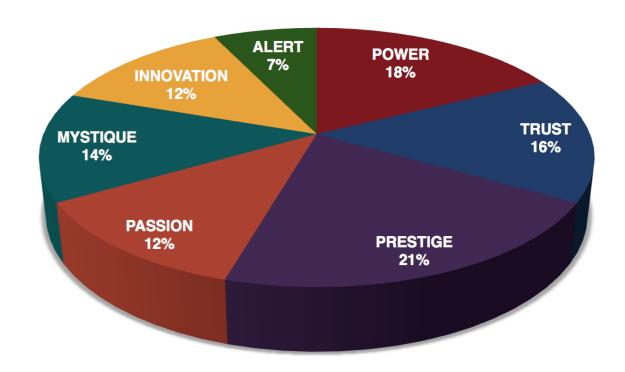

### CENTRAL EXCHANGE RESULTS FROM THE FASCINATION ADVANTAGE TEST

This is your custom measurement of Fascination Scores. The diagram to the right shows the actual percentages of each Personality Archetype within the organization.