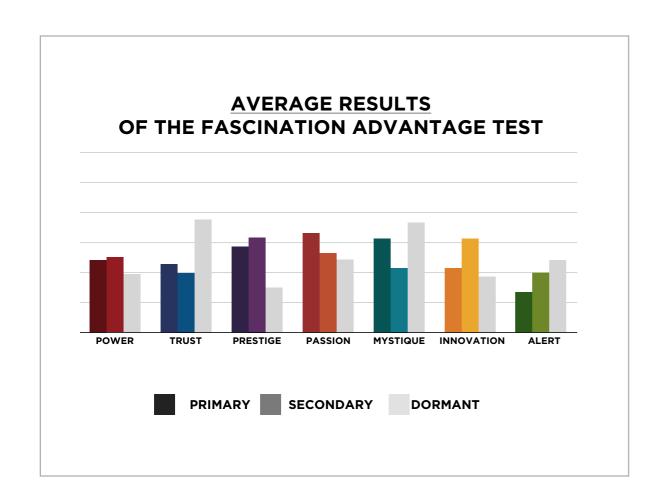

### THIS IS WHAT THE RAW DATA ORIGINALLY LOOKED LIKE WHEN WE BEGAN TO COMPARE YOUR ORGANIZATION'S SCORES TO OUR OVERALL TEST POPULATION OF OVER 600,000 PEOPLE.

## THIS IS WHAT THE RAW DATA ORIGINALLY LOOKED LIKE WHEN WE BEGAN TO COMPARE YOUR ORGANIZATION'S SCORES TO OUR OVERALL TEST POPULATION OF OVER 600,000 PEOPLE.

As we prepared for the event, here's our spreadsheet, organized by "Personality Archetype"

### AVERAGE RESULTS FROM THE FASCINATION ADVANTAGE TEST