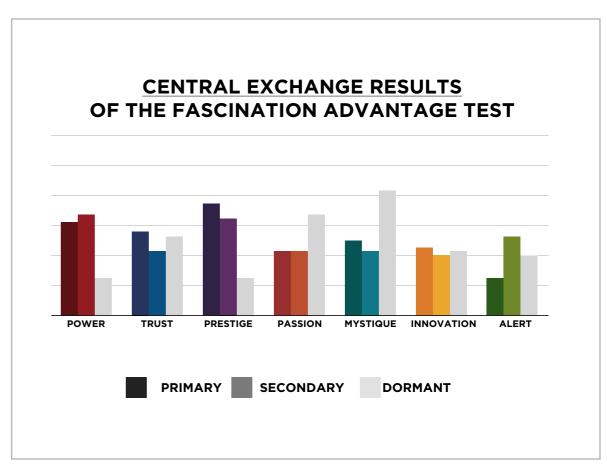

### THIS IS WHAT THE RAW DATA ORIGINALLY LOOKED LIKE WHEN WE BEGAN TO COMPARE YOUR ORGANIZATION'S SCORES TO OUR OVERALL TEST POPULATION OF OVER 600,000 PEOPLE.

### CENTRAL EXCHANGE RESULTS FROM THE FASCINATION ADVANTAGE TEST