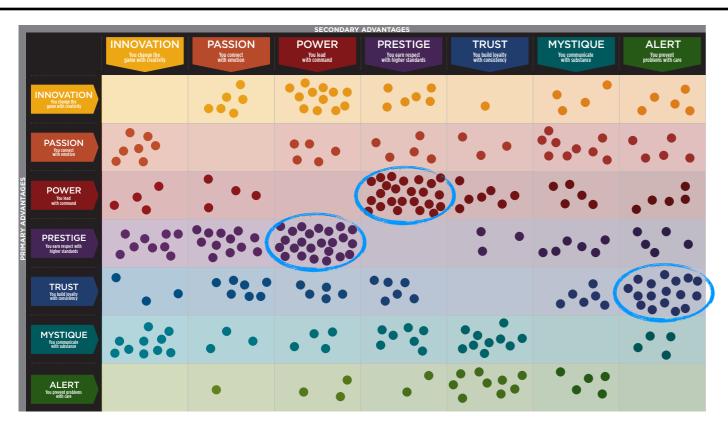

#### WE COMPARED YOUR FINDINGS TO OUR MATRIX OF 49 PERSONALITY ARCHETYPES.

#### CREATED BY SALLY HOGSHEAD 1: DISCOVER MORE AT HOWTOFASCINATE.COM EMAIL: HELLO@HOWTOFASCINATE.COM THE 49 PERSONALITY ARCHETYPES © 2014 HOW TO FASCINATE. ALL RIGHTS RESERVED SECONDARY FASCINATION ADVANTAGE® **PASSION** INNOVATION **POWER** PRESTIGE **TRUST MYSTIQUE** ALERT You lead You earn respect with You build loyalty You communicate You prevent game with creativity with command higher standards with consistency with substance problems with care THE THE THE MAVERICK THE THE THE THE INNOVATION **ANARCHY ROCKSTAR** LEADER **TRENDSETTER ARTISAN PROVOCATEUR QUICK-START** game with creativi Volatile • Startling **Bold** • Artistic Pioneering • Irreverent **Cutting-Edge • Elite** Deliberate • Thoughtful Clever • Adept **Prolific • Thorough** Flexible Contemporary Diligent Entrepreneurial Progressive THE THE THE PEOPLE'S THE THE THE THE **PASSION CATALYST DRAMA CHAMPION TALENT BELOVED** INTRIGUE **ORCHESTRATOR** FASCINATION ADVANTAGE with emotion Out-of-the-Box • Social Theatrical • Emotive Dynamic • Inclusive **Expressive • Stylish Nurturing • Loyal Discerning • Perceptive** Attentive • Dedicated Sensitive **Efficient** Energizing Engaging **Emotionally-Intelligent Sincere** Considerate THE CHANGE THE THE THE THE THE THE POWER AGENT RINGLEADER **AGGRESSOR MAESTRO GUARDIAN** MASTERMIND **DEFENDER** You lead with command Inventive • Untraditional **Proactive • Cautionary** Motivating • Spirited **Dominant • Overbearing Ambitious • Focused Prominent • Genuine** Methodical • Intense Self-Reliant Strong-Willed Self-Propelled Confident Sure-Footed Compelling Dogmatic THE THE THE THE THE THE THE **PRESTIGE AVANT-GARDE** CONNOISSEUR **VICTOR IMPERIAL BLUE CHIP ARCHITECT SCHOLAR** You earn respect with higher standards Original • Enterprising Insightful • Distinguished Respected • Competitive Arrogant • Cold Classic • Established Skillful • Restrained Intellectual • Disciplined Forward-Thinking Polished Systematic In-the-Know **Results-Oriented Superior Best-In-Class** THE THE THE THE THE THE THE **TRUST EVOLUTIONARY AUTHENTIC GRAVITAS DIPLOMAT OLD GUARD ANCHOR GOOD CITIZEN** You build lovalty with consistency Curious • Adaptable Approachable • Dependable Dignified • Stable Levelheaded • Subtle Predictable • Safe Protective • Purposeful Principled • Prepared **Open-Minded Trustworthy** Hardworking Capable Unmovable Analytical Conscientious THE SECRET THE SUBTLE THE VEILED THE THE THE THE **MYSTIQUE TOUCH STRENGTH WISE OWL ARCHER** WEAPON **ROYAL GUARD DEADBOLT** You communicate with substance Tactful • Self-Sufficient On-Target • Reasoned Nimble • Unassuming Realistic • Intentional Elegant • Astute Observant • Assured Unemotional • Introverted Unruffled Independent Mindful To-the-Point Discreet Concentrated Pragmatic THE THE THE THE THE THE THE CONTROL **ALERT COMPOSER** COORDINATOR ACE **EDITOR-IN-CHIEF MEDIATOR DETECTIVE FREAK** You prevent **Productive • Skilled** Compulsive • Driven problems with care Strategic • Fine-Tuned Constructive • Organized **Decisive • Tireless** Steadfast • Composed Clear-Cut • Accurate **Practical** Forthright Detailed Structured Meticulous Exacting

### THIS IS YOUR CUSTOM "FASCINATION FINGERPRINT."

This diagram shows the concentration of Personality Archetypes of the organization.

|                    |                                                 | INNOVATION  You change the game with creativity | PASSION  You connect with emotion | POWER You lead with command | PRESTIGE You earn respect with higher standards | TRUST You build loyalty with consistency | MYSTIQUE You communicate with substance | ALERT You prevent problems with care |
|--------------------|-------------------------------------------------|-------------------------------------------------|-----------------------------------|-----------------------------|-------------------------------------------------|------------------------------------------|-----------------------------------------|--------------------------------------|
|                    | INNOVATION You change the game with creativity  |                                                 | 2.5%                              | 4.3%                        | 2.2%                                            | 0.4%                                     | 1.4%                                    | 1.8%                                 |
| PRIMARY ADVANTAGES | PASSION You connect with emotion                | 2.5%                                            |                                   | 1.8%                        | 1.8%                                            | 1.1%                                     | 3.2%                                    | 1.8%                                 |
|                    | POWER  You lead with command                    | 1.4%                                            | 1.4%                              |                             | 8.6%                                            | 2.5%                                     | 1.8%                                    | 1.8%                                 |
|                    | PRESTIGE You earn respect with higher standards | 3.2%                                            | 4.3%                              | 8.6%                        |                                                 | 1.1%                                     | 2.2%                                    | 1.8%                                 |
|                    | TRUST You build loyalty with consistency        | 1.1%                                            | 2.5%                              | 1.8%                        | 2.2%                                            |                                          | 2.2%                                    | 6.1%                                 |
|                    | MYSTIQUE  You communicate with substance        | 3.6%                                            | 1.1%                              | 1.4%                        | 2.5%                                            | 3.6%                                     |                                         | 1.4%                                 |
|                    | ALERT You prevent problems with care            |                                                 | 0.4%                              | 1.1%                        | 0.7%                                            | 3.2%                                     | 1.8%                                    |                                      |

This is your custom measurement of Fascination Scores. The diagram to the right shows the actual percentages of each Personality Archetype within the organization.