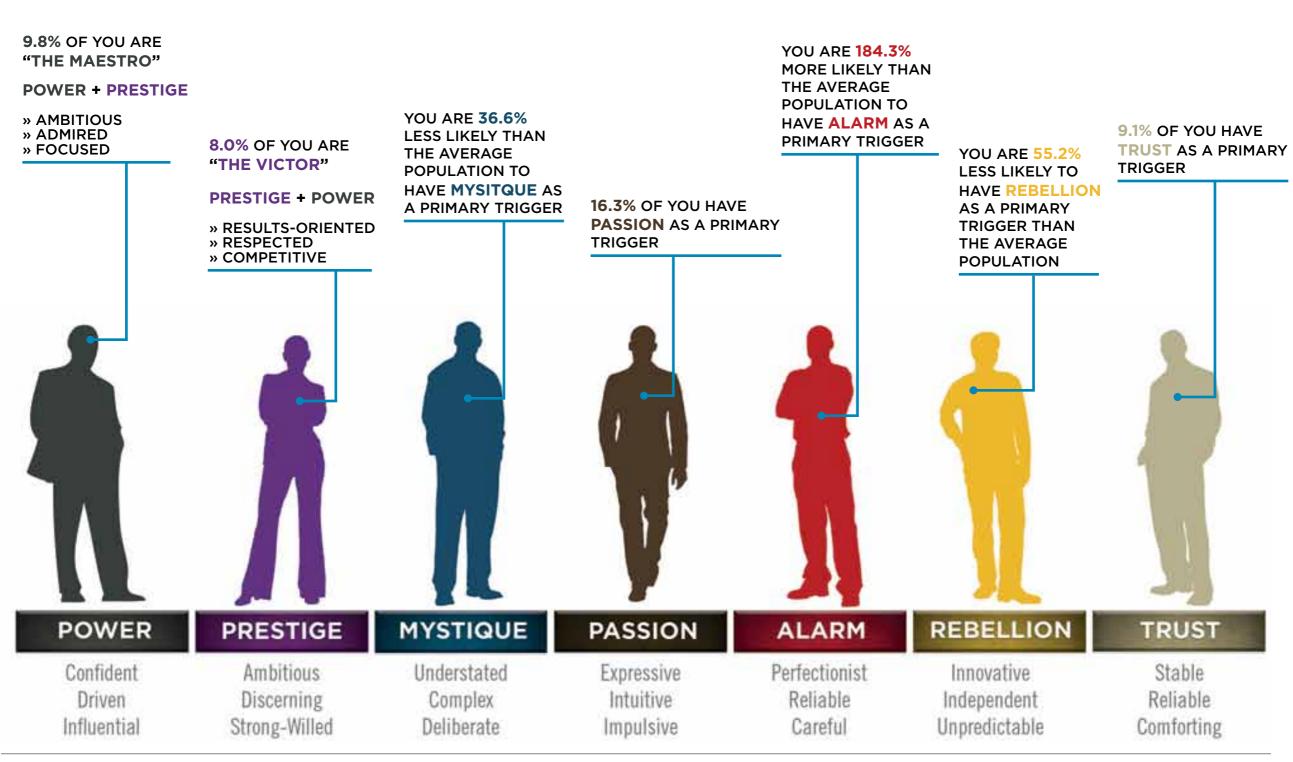

# BASED ON YOUR AUDIENCE'S SCORES FOR "THE FASCINATION ADVANTAGE TEST," WE IDENTIFIED THEIR UNIQUE PERSONALITY STRENGTHS.

WE THEN BUILT CUSTOMIZED INSIGHTS TO PINPOINT WHAT MAKES THIS ORGANIZATION UNIQUELY FASCINATING.