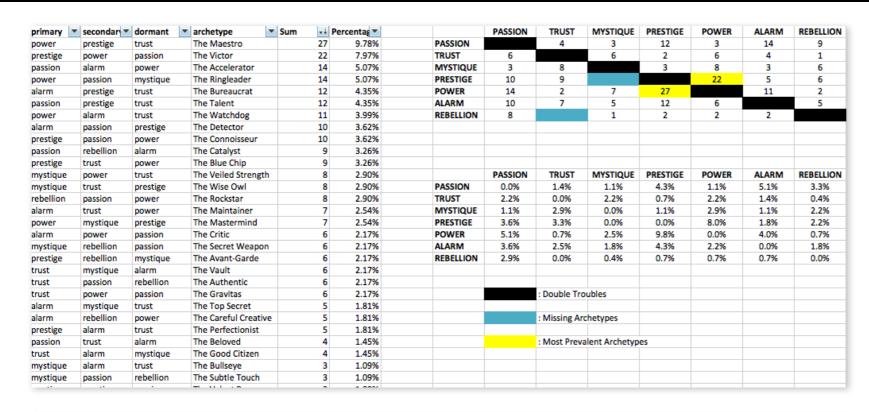

# THIS IS WHAT THE RAW DATA ORIGINALLY LOOKED LIKE WHEN WE BEGAN TO COMPARE YOUR ORGANIZATION'S SCORES TO OUR OVERALL TEST POPULATION OF OVER 100,000 PEOPLE.

As we prepared for the event, here's our spreadsheet, organized by "Personality Archetype"

Example of the custom "Fascination Fingerprint" This diagram shows the concentration of Personality Archetypes of the organization.

| SECONDARY TRIGGER |                                                                  |                                           |                                                               |                                 |                                                                  |                                  |                                                                 |                                                            |
|-------------------|------------------------------------------------------------------|-------------------------------------------|---------------------------------------------------------------|---------------------------------|------------------------------------------------------------------|----------------------------------|-----------------------------------------------------------------|------------------------------------------------------------|
|                   |                                                                  | PASSION<br>You attract through<br>emotion | TRUST  You build relationships with consistency and stability | MYSTIQUE  You inspire curiosity | PRESTIGE  You earn respect with higher standards and performance | POWER<br>You lead<br>and control | ALARM  You prompt action with urgency and negative consequences | REBELLION  You surprise with creative, untraditional ideas |
| PRIMARY TRIGGER   | PASSION You attract through emotion                              |                                           | 1.4%                                                          | 1.1%                            | 4.3%                                                             | 1.1%                             | 5.1%                                                            | 3.3%                                                       |
|                   | TRUST  You build relationships with consistency and stability    | 2.2%                                      |                                                               | 2.2%                            | 0.7%                                                             | 2.2%                             | 1.4%                                                            | 0.4%                                                       |
|                   | MYSTIQUE You inspire curiosity                                   | 1.1%                                      | 2.9%                                                          |                                 | 1.1%                                                             | 2.9%                             | 1.1%                                                            | 2.2%                                                       |
|                   | PRESTIGE  You earn respect with higher standards and performance | 3.6%                                      | 3.3%                                                          |                                 |                                                                  | 8.0%                             | 1.8%                                                            | 2.2%                                                       |
|                   | POWER You lead and control                                       | 5.1%                                      | 0.7%                                                          | 2.5%                            | 9.8%                                                             |                                  | 4.0%                                                            | 0.7%                                                       |
|                   | ALARM  You prompt action with urgency and negative consequences  | 3.6%                                      | 2.5%                                                          | 1.8%                            | 4.3%                                                             | 2.2%                             |                                                                 | 1.8%                                                       |
|                   | REBELLION  You surprise with creative, untraditional ideas       | 2.9%                                      |                                                               | 0.4%                            | 0.7%                                                             | 0.7%                             | 0.7%                                                            |                                                            |

This is your custom measurement of Fascination Scores. The diagram to the right shows the actual percentages of each Personality Archetype within the organization.