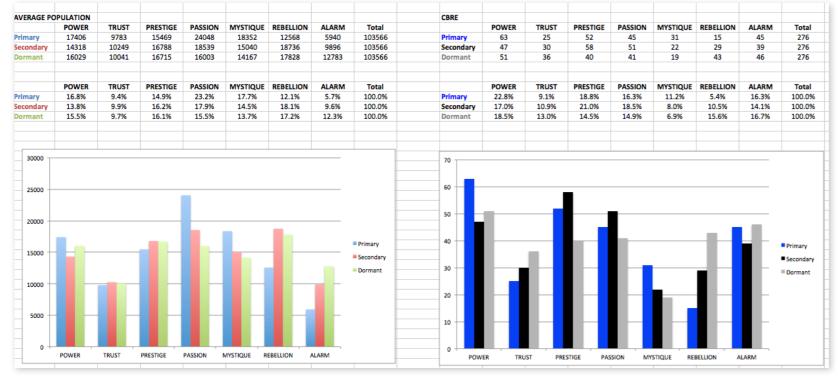

Example of the custom "Fascination Fingerprint" This diagram shows the concentration of Personality Archetypes of the organization.

| SECONDARY TRIGGER |                                                                  |                                           |                                                               |                                 |                                                                  |                                  |                                                                 |                                                            |
|-------------------|------------------------------------------------------------------|-------------------------------------------|---------------------------------------------------------------|---------------------------------|------------------------------------------------------------------|----------------------------------|-----------------------------------------------------------------|------------------------------------------------------------|
|                   |                                                                  | PASSION<br>You attract through<br>emotion | TRUST  You build relationships with consistency and stability | MYSTIQUE  You inspire curiosity | PRESTIGE  You earn respect with higher standards and performance | POWER<br>You lead<br>and control | ALARM  You prompt action with urgency and negative consequences | REBELLION  You surprise with creative, untraditional ideas |
| PRIMARY TRIGGER   | PASSION You attract through emotion                              |                                           | 1.4%                                                          | 1.1%                            | 4.3%                                                             | 1.1%                             | 5.1%                                                            | 3.3%                                                       |
|                   | TRUST  You build relationships with consistency and stability    | 2.2%                                      |                                                               | 2.2%                            | 0.7%                                                             | 2.2%                             | 1.4%                                                            | 0.4%                                                       |
|                   | MYSTIQUE You inspire curiosity                                   | 1.1%                                      | 2.9%                                                          |                                 | 1.1%                                                             | 2.9%                             | 1.1%                                                            | 2.2%                                                       |
|                   | PRESTIGE  You earn respect with higher standards and performance | 3.6%                                      | 3.3%                                                          |                                 |                                                                  | 8.0%                             | 1.8%                                                            | 2.2%                                                       |
|                   | POWER You lead and control                                       | 5.1%                                      | 0.7%                                                          | 2.5%                            | 9.8%                                                             |                                  | 4.0%                                                            | 0.7%                                                       |
|                   | ALARM  You prompt action with urgency and negative consequences  | 3.6%                                      | 2.5%                                                          | 1.8%                            | 4.3%                                                             | 2.2%                             |                                                                 | 1.8%                                                       |
|                   | REBELLION  You surprise with creative, untraditional ideas       | 2.9%                                      |                                                               | 0.4%                            | 0.7%                                                             | 0.7%                             | 0.7%                                                            |                                                            |

This is your custom measurement of Fascination Scores. The diagram to the right shows the actual percentages of each Personality Archetype within the organization.