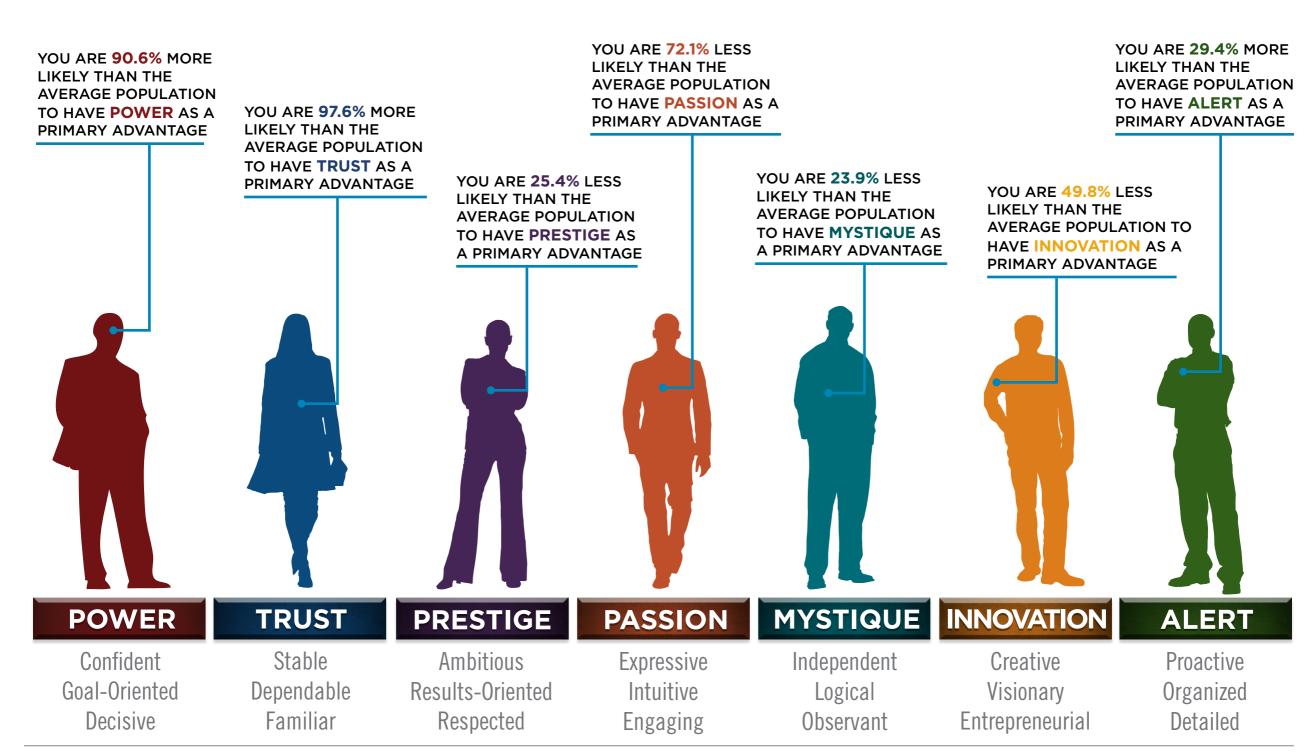

### AVERAGE RESULTS FROM THE FASCINATION ADVANTAGE TEST

### BURNS & MCDONNELL RESULTS FROM THE FASCINATION ADVANTAGE TEST