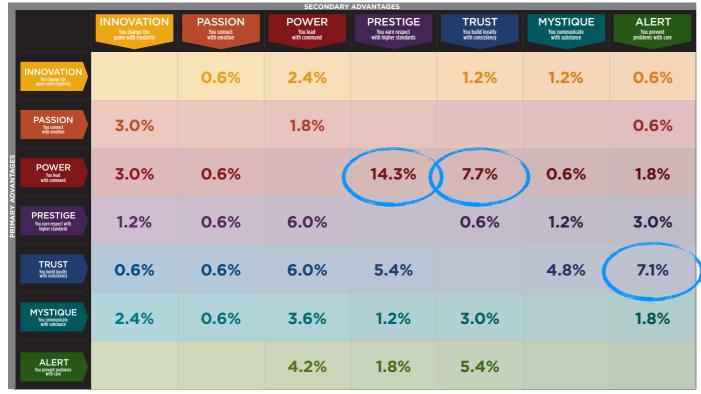

## THIS IS WHAT THE RAW DATA ORIGINALLY LOOKED LIKE WHEN WE BEGAN TO COMPARE YOUR ORGANIZATION'S SCORES TO OUR OVERALL TEST POPULATION OF OVER 600,000 PEOPLE.

| Primary    | Secondary  | Archetype            | Sum | Percent |            | INNOVATION | PASSION         | POWER         | PRESTIGE | TRUST | MYSTIQUE | ALERT |
|------------|------------|----------------------|-----|---------|------------|------------|-----------------|---------------|----------|-------|----------|-------|
| Power      | Prestige   | The Maestro          | 24  | 14.29%  | INNOVATION |            | 1               | 4             |          | 2     | 2        | 1     |
| Power      | Trust      | The Guardian         | 13  | 7.74%   | PASSION    | 5          |                 | 3             |          |       |          | 1     |
| Trust      | Alert      | The Good Citizen     | 12  | 7.14%   | POWER      | 5          | 1               |               | 24       | 13    | 1        | 3     |
| Prestige   | Power      | The Victor           | 10  | 5.95%   | PRESTIGE   | 2          | 1               | 10            |          | 1     | 2        | 5     |
| Trust      | Power      | The Gravitas         | 10  | 5.95%   | TRUST      | 1          | 1               | 10            | 9        |       | 8        | 12    |
| Alert      | Trust      | The Mediator         | 9   | 5.36%   | MYSTIQUE   | 4          | 1               | 6             | 2        | 5     |          | 3     |
| Trust      | Prestige   | The Diplomat         | 9   | 5.36%   | ALERT      |            |                 | 7             | 3        | 9     |          |       |
| Trust      | Mystique   | The Anchor           | 8   | 4.76%   |            |            |                 |               |          |       |          |       |
| Alert      | Power      | The Ace              | 7   | 4.17%   |            | INNOVATION | PASSION         | POWER         | PRESTIGE | TRUST | MYSTIQUE | ALERT |
| Mystique   | Power      | The Veiled Strength  | 6   | 3.57%   | INNOVATION |            | 0.6%            | 2.4%          |          | 1.2%  | 1.2%     | 0.6%  |
| Mystique   | Trust      | The Wise Owl         | 5   | 2.98%   | PASSION    | 3.0%       |                 | 1.8%          |          |       |          | 0.6%  |
| Passion    | Innovation | The Catalyst         | 5   | 2.98%   | POWER      | 3.0%       | 0.6%            |               | 14.3%    | 7.7%  | 0.6%     | 1.8%  |
| Power      | Innovation | The Change Agent     | 5   | 2.98%   | PRESTIGE   | 1.2%       | 0.6%            | 6.0%          |          | 0.6%  | 1.2%     | 3.0%  |
| Prestige   | Alert      | The Scholar          | 5   | 2.98%   | TRUST      | 0.6%       | 0.6%            | 6.0%          | 5.4%     |       | 4.8%     | 7.1%  |
| Innovation | Power      | The Maverick Leader  | 4   | 2.38%   | MYSTIQUE   | 2.4%       | 0.6%            | 3.6%          | 1.2%     | 3.0%  |          | 1.8%  |
| Mystique   | Innovation | The Secret Weapon    | 4   | 2.38%   | ALERT      |            |                 | 4.2%          | 1.8%     | 5.4%  |          |       |
| Alert      | Prestige   | The Editor-in-Chief  | 3   | 1.79%   |            |            |                 |               |          |       |          |       |
| Mystique   | Alert      | The Archer           | 3   | 1.79%   |            |            |                 |               |          |       |          |       |
| Passion    | Power      | The Peoples Champion | 3   | 1.79%   |            |            | : Missing Arche | etypes        |          |       |          |       |
| Power      | Alert      | The Defender         | 3   | 1.79%   |            |            |                 |               |          |       |          |       |
| Innovation | Mystique   | The Provocateur      | 2   | 1.19%   |            |            | : Most Prevaler | nt Archetypes |          |       |          |       |
| Innovation | Trust      | The Artisan          | 2   | 1.19%   |            |            |                 |               |          |       |          |       |
| Mystique   | Prestige   | The Royal Guard      | 2   | 1.19%   |            |            |                 |               |          |       |          |       |
| Prestige   | Innovation | The Avant-Garde      | 2   | 1.19%   |            |            |                 |               |          |       |          |       |
| Prestige   | Mystique   | The Architect        | 2   | 1.19%   |            |            |                 |               |          |       |          |       |
| Innovation | Alert      | The Quick-Start      | 1   | 0.60%   |            |            |                 |               |          |       |          |       |
| Innovation | Passion    | The Rockstar         | 1   | 0.60%   |            |            |                 |               |          |       |          |       |
| Mystique   | Passion    | The Subtle Touch     | 1   | 0.60%   |            |            |                 |               |          |       |          |       |
| Passion    | Alert      | The Orchestrator     | 1   | 0.60%   |            |            |                 |               |          |       |          |       |
| Power      | Mystique   | The Mastermind       | 1   | 0.60%   |            |            |                 |               |          |       |          |       |