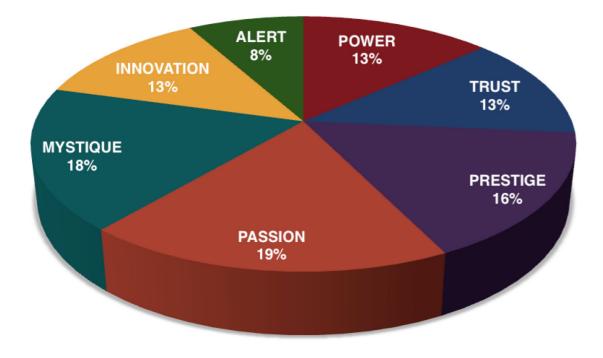

### THIS IS WHAT THE RAW DATA ORIGINALLY LOOKED LIKE WHEN WE BEGAN TO COMPARE YOUR ORGANIZATION'S SCORES TO OUR OVERALL TEST POPULATION OF OVER 600,000 PEOPLE.

### AVERAGE RESULTS FROM THE FASCINATION ADVANTAGE TEST