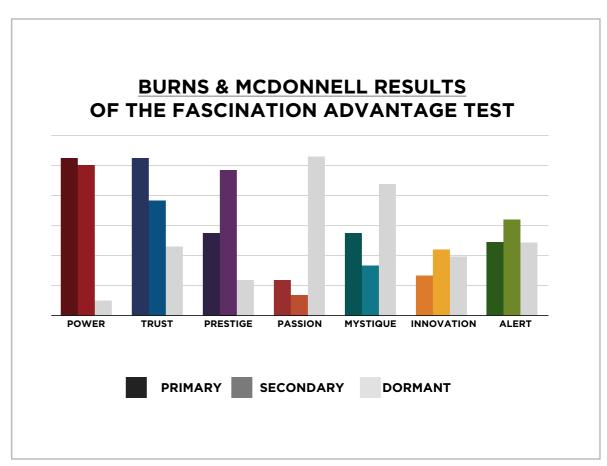

### THIS IS WHAT THE RAW DATA ORIGINALLY LOOKED LIKE WHEN WE BEGAN TO COMPARE YOUR ORGANIZATION'S SCORES TO OUR OVERALL TEST POPULATION OF OVER 600,000 PEOPLE.

## THIS IS WHAT THE RAW DATA ORIGINALLY LOOKED LIKE WHEN WE BEGAN TO COMPARE YOUR ORGANIZATION'S SCORES TO OUR OVERALL TEST POPULATION OF OVER 600,000 PEOPLE.

| Primary    | Secondary  | Archetype            | Sum | Percent |            | INNOVATION | PASSION         | POWER         | PRESTIGE | TRUST | MYSTIQUE | ALERT |
|------------|------------|----------------------|-----|---------|------------|------------|-----------------|---------------|----------|-------|----------|-------|
| Power      | Prestige   | The Maestro          | 24  | 14.29%  | INNOVATION |            | 1               | 4             |          | 2     | 2        | 1     |
| Power      | Trust      | The Guardian         | 13  | 7.74%   | PASSION    | 5          |                 | 3             |          |       |          | 1     |
| Trust      | Alert      | The Good Citizen     | 12  | 7.14%   | POWER      | 5          | 1               |               | 24       | 13    | 1        | 3     |
| Prestige   | Power      | The Victor           | 10  | 5.95%   | PRESTIGE   | 2          | 1               | 10            |          | 1     | 2        | 5     |
| Trust      | Power      | The Gravitas         | 10  | 5.95%   | TRUST      | 1          | 1               | 10            | 9        |       | 8        | 12    |
| Alert      | Trust      | The Mediator         | 9   | 5.36%   | MYSTIQUE   | 4          | 1               | 6             | 2        | 5     |          | 3     |
| Trust      | Prestige   | The Diplomat         | 9   | 5.36%   | ALERT      |            |                 | 7             | 3        | 9     |          |       |
| Trust      | Mystique   | The Anchor           | 8   | 4.76%   |            |            |                 |               |          |       |          |       |
| Alert      | Power      | The Ace              | 7   | 4.17%   |            | INNOVATION | PASSION         | POWER         | PRESTIGE | TRUST | MYSTIQUE | ALERT |
| Mystique   | Power      | The Veiled Strength  | 6   | 3.57%   | INNOVATION |            | 0.6%            | 2.4%          |          | 1.2%  | 1.2%     | 0.6%  |
| Mystique   | Trust      | The Wise Owl         | 5   | 2.98%   | PASSION    | 3.0%       |                 | 1.8%          |          |       |          | 0.6%  |
| Passion    | Innovation | The Catalyst         | 5   | 2.98%   | POWER      | 3.0%       | 0.6%            |               | 14.3%    | 7.7%  | 0.6%     | 1.8%  |
| Power      | Innovation | The Change Agent     | 5   | 2.98%   | PRESTIGE   | 1.2%       | 0.6%            | 6.0%          |          | 0.6%  | 1.2%     | 3.0%  |
| Prestige   | Alert      | The Scholar          | 5   | 2.98%   | TRUST      | 0.6%       | 0.6%            | 6.0%          | 5.4%     |       | 4.8%     | 7.1%  |
| Innovation | Power      | The Maverick Leader  | 4   | 2.38%   | MYSTIQUE   | 2.4%       | 0.6%            | 3.6%          | 1.2%     | 3.0%  |          | 1.8%  |
| Mystique   | Innovation | The Secret Weapon    | 4   | 2.38%   | ALERT      |            |                 | 4.2%          | 1.8%     | 5.4%  |          |       |
| Alert      | Prestige   | The Editor-in-Chief  | 3   | 1.79%   |            |            |                 |               |          |       |          |       |
| Mystique   | Alert      | The Archer           | 3   | 1.79%   |            |            |                 |               |          |       |          |       |
| Passion    | Power      | The Peoples Champion | 3   | 1.79%   |            |            | : Missing Arche | etypes        |          |       |          |       |
| Power      | Alert      | The Defender         | 3   | 1.79%   |            |            |                 |               |          |       |          |       |
| Innovation | Mystique   | The Provocateur      | 2   | 1.19%   |            |            | : Most Prevaler | nt Archetypes |          |       |          |       |
| Innovation | Trust      | The Artisan          | 2   | 1.19%   |            |            |                 |               |          |       |          |       |
| Mystique   | Prestige   | The Royal Guard      | 2   | 1.19%   |            |            |                 |               |          |       |          |       |
| Prestige   | Innovation | The Avant-Garde      | 2   | 1.19%   |            |            |                 |               |          |       |          |       |
| Prestige   | Mystique   | The Architect        | 2   | 1.19%   |            |            |                 |               |          |       |          |       |
| Innovation | Alert      | The Quick-Start      | 1   | 0.60%   |            |            |                 |               |          |       |          |       |
| Innovation | Passion    | The Rockstar         | 1   | 0.60%   |            |            |                 |               |          |       |          |       |
| Mystique   | Passion    | The Subtle Touch     | 1   | 0.60%   |            |            |                 |               |          |       |          |       |
| Passion    | Alert      | The Orchestrator     | 1   | 0.60%   |            |            |                 |               |          |       |          |       |
| Power      | Mystique   | The Mastermind       | 1   | 0.60%   |            |            |                 |               |          |       |          |       |

### BURNS & MCDONNELL RESULTS FROM THE FASCINATION ADVANTAGE TEST