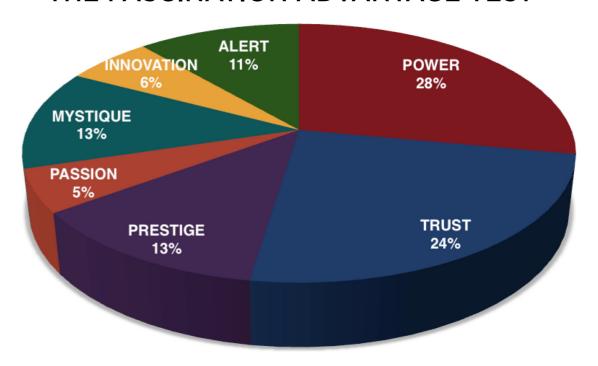

### THIS IS WHAT THE RAW DATA ORIGINALLY LOOKED LIKE WHEN WE BEGAN TO COMPARE YOUR ORGANIZATION'S SCORES TO OUR OVERALL TEST POPULATION OF OVER 600,000 PEOPLE.

### BURNS & MCDONNELL RESULTS FROM THE FASCINATION ADVANTAGE TEST