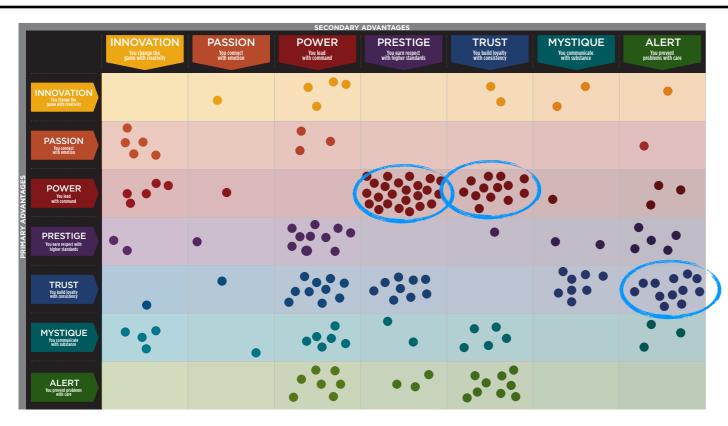

#### WE COMPARED YOUR FINDINGS TO OUR MATRIX OF 49 PERSONALITY ARCHETYPES.

### THIS IS YOUR CUSTOM "FASCINATION FINGERPRINT."

This diagram shows the concentration of Personality Archetypes of the organization.

This is your custom measurement of Fascination Scores. The diagram to the right shows the actual percentages of each Personality Archetype within the organization.

### BASED ON YOUR AUDIENCE'S SCORES FOR "THE FASCINATION ADVANTAGE ASSESSMENT," WE IDENTIFIED THEIR UNIQUE PERSONALITY ADVANTAGES.

WE THEN BUILT CUSTOMIZED INSIGHTS TO PINPOINT WHAT MAKES THIS ORGANIZATION UNIQUELY FASCINATING.