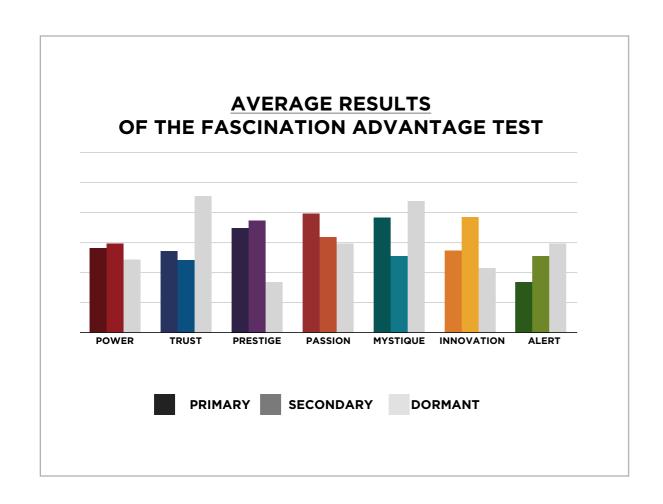

### THIS IS WHAT THE RAW DATA ORIGINALLY LOOKED LIKE WHEN WE BEGAN TO COMPARE YOUR ORGANIZATION'S SCORES TO OUR OVERALL TEST POPULATION OF OVER 600,000 PEOPLE.

## THIS IS WHAT THE RAW DATA ORIGINALLY LOOKED LIKE WHEN WE BEGAN TO COMPARE YOUR ORGANIZATION'S SCORES TO OUR OVERALL TEST POPULATION OF OVER 600,000 PEOPLE.

| Primary    | Secondary  | Archetype            | Sum | Percent |            | INNOVATION | PASSION         | POWER         | PRESTIGE | TRUST | MYSTIQUE | ALERT |
|------------|------------|----------------------|-----|---------|------------|------------|-----------------|---------------|----------|-------|----------|-------|
| Power      | Prestige   | The Maestro          | 24  | 14.29%  | INNOVATION |            | 1               | 4             |          | 2     | 2        | 1     |
| Power      | Trust      | The Guardian         | 13  | 7.74%   | PASSION    | 5          |                 | 3             |          |       |          | 1     |
| Trust      | Alert      | The Good Citizen     | 12  | 7.14%   | POWER      | 5          | 1               |               | 24       | 13    | 1        | 3     |
| Prestige   | Power      | The Victor           | 10  | 5.95%   | PRESTIGE   | 2          | 1               | 10            |          | 1     | 2        | 5     |
| Trust      | Power      | The Gravitas         | 10  | 5.95%   | TRUST      | 1          | 1               | 10            | 9        |       | 8        | 12    |
| Alert      | Trust      | The Mediator         | 9   | 5.36%   | MYSTIQUE   | 4          | 1               | 6             | 2        | 5     |          | 3     |
| Trust      | Prestige   | The Diplomat         | 9   | 5.36%   | ALERT      |            |                 | 7             | 3        | 9     |          |       |
| Trust      | Mystique   | The Anchor           | 8   | 4.76%   |            |            |                 |               |          |       |          |       |
| Alert      | Power      | The Ace              | 7   | 4.17%   |            | INNOVATION | PASSION         | POWER         | PRESTIGE | TRUST | MYSTIQUE | ALERT |
| Mystique   | Power      | The Veiled Strength  | 6   | 3.57%   | INNOVATION |            | 0.6%            | 2.4%          |          | 1.2%  | 1.2%     | 0.6%  |
| Mystique   | Trust      | The Wise Owl         | 5   | 2.98%   | PASSION    | 3.0%       |                 | 1.8%          |          |       |          | 0.6%  |
| Passion    | Innovation | The Catalyst         | 5   | 2.98%   | POWER      | 3.0%       | 0.6%            |               | 14.3%    | 7.7%  | 0.6%     | 1.8%  |
| Power      | Innovation | The Change Agent     | 5   | 2.98%   | PRESTIGE   | 1.2%       | 0.6%            | 6.0%          |          | 0.6%  | 1.2%     | 3.0%  |
| Prestige   | Alert      | The Scholar          | 5   | 2.98%   | TRUST      | 0.6%       | 0.6%            | 6.0%          | 5.4%     |       | 4.8%     | 7.1%  |
| Innovation | Power      | The Maverick Leader  | 4   | 2.38%   | MYSTIQUE   | 2.4%       | 0.6%            | 3.6%          | 1.2%     | 3.0%  |          | 1.8%  |
| Mystique   | Innovation | The Secret Weapon    | 4   | 2.38%   | ALERT      |            |                 | 4.2%          | 1.8%     | 5.4%  |          |       |
| Alert      | Prestige   | The Editor-in-Chief  | 3   | 1.79%   |            |            |                 |               |          |       |          |       |
| Mystique   | Alert      | The Archer           | 3   | 1.79%   |            |            |                 |               |          |       |          |       |
| Passion    | Power      | The Peoples Champion | 3   | 1.79%   |            |            | : Missing Arche | etypes        |          |       |          |       |
| Power      | Alert      | The Defender         | 3   | 1.79%   |            |            |                 |               |          |       |          |       |
| Innovation | Mystique   | The Provocateur      | 2   | 1.19%   |            |            | : Most Prevaler | nt Archetypes |          |       |          |       |
| Innovation | Trust      | The Artisan          | 2   | 1.19%   |            |            |                 |               |          |       |          |       |
| Mystique   | Prestige   | The Royal Guard      | 2   | 1.19%   |            |            |                 |               |          |       |          |       |
| Prestige   | Innovation | The Avant-Garde      | 2   | 1.19%   |            |            |                 |               |          |       |          |       |
| Prestige   | Mystique   | The Architect        | 2   | 1.19%   |            |            |                 |               |          |       |          |       |
| Innovation | Alert      | The Quick-Start      | 1   | 0.60%   |            |            |                 |               |          |       |          |       |
| Innovation | Passion    | The Rockstar         | 1   | 0.60%   |            |            |                 |               |          |       |          |       |
| Mystique   | Passion    | The Subtle Touch     | 1   | 0.60%   |            |            |                 |               |          |       |          |       |
| Passion    | Alert      | The Orchestrator     | 1   | 0.60%   |            |            |                 |               |          |       |          |       |
| Power      | Mystique   | The Mastermind       | 1   | 0.60%   |            |            |                 |               |          |       |          |       |

### AVERAGE RESULTS FROM THE FASCINATION ADVANTAGE TEST