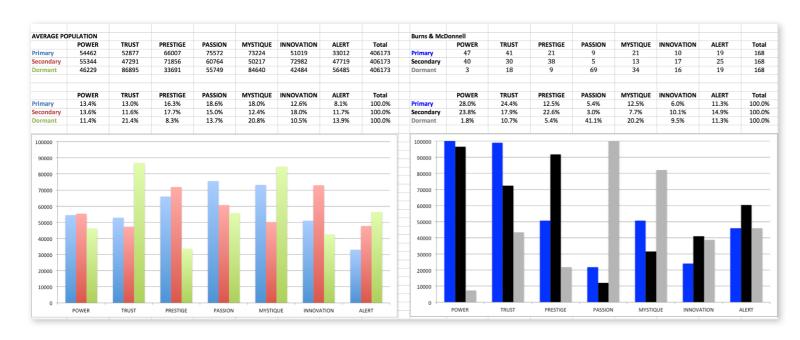

### THIS IS WHAT THE RAW DATA ORIGINALLY LOOKED LIKE WHEN WE BEGAN TO COMPARE YOUR ORGANIZATION'S SCORES TO OUR OVERALL TEST POPULATION OF OVER 600,000 PEOPLE.

## THIS IS WHAT THE RAW DATA ORIGINALLY LOOKED LIKE WHEN WE BEGAN TO COMPARE YOUR ORGANIZATION'S SCORES TO OUR OVERALL TEST POPULATION OF OVER 600,000 PEOPLE.

| Primary    | Secondary  | Archetype            | Sum | Percent |            | INNOVATION | PASSION         | POWER         | PRESTIGE | TRUST | MYSTIQUE | ALERT |
|------------|------------|----------------------|-----|---------|------------|------------|-----------------|---------------|----------|-------|----------|-------|
| Power      | Prestige   | The Maestro          | 24  | 14.29%  | INNOVATION |            | 1               | 4             |          | 2     | 2        | 1     |
| Power      | Trust      | The Guardian         | 13  | 7.74%   | PASSION    | 5          |                 | 3             |          |       |          | 1     |
| Trust      | Alert      | The Good Citizen     | 12  | 7.14%   | POWER      | 5          | 1               |               | 24       | 13    | 1        | 3     |
| Prestige   | Power      | The Victor           | 10  | 5.95%   | PRESTIGE   | 2          | 1               | 10            |          | 1     | 2        | 5     |
| Trust      | Power      | The Gravitas         | 10  | 5.95%   | TRUST      | 1          | 1               | 10            | 9        |       | 8        | 12    |
| Alert      | Trust      | The Mediator         | 9   | 5.36%   | MYSTIQUE   | 4          | 1               | 6             | 2        | 5     |          | 3     |
| Trust      | Prestige   | The Diplomat         | 9   | 5.36%   | ALERT      |            |                 | 7             | 3        | 9     |          |       |
| Trust      | Mystique   | The Anchor           | 8   | 4.76%   |            |            |                 |               |          |       |          |       |
| Alert      | Power      | The Ace              | 7   | 4.17%   |            | INNOVATION | PASSION         | POWER         | PRESTIGE | TRUST | MYSTIQUE | ALERT |
| Mystique   | Power      | The Veiled Strength  | 6   | 3.57%   | INNOVATION |            | 0.6%            | 2.4%          |          | 1.2%  | 1.2%     | 0.6%  |
| Mystique   | Trust      | The Wise Owl         | 5   | 2.98%   | PASSION    | 3.0%       |                 | 1.8%          |          |       |          | 0.6%  |
| Passion    | Innovation | The Catalyst         | 5   | 2.98%   | POWER      | 3.0%       | 0.6%            |               | 14.3%    | 7.7%  | 0.6%     | 1.8%  |
| Power      | Innovation | The Change Agent     | 5   | 2.98%   | PRESTIGE   | 1.2%       | 0.6%            | 6.0%          |          | 0.6%  | 1.2%     | 3.0%  |
| Prestige   | Alert      | The Scholar          | 5   | 2.98%   | TRUST      | 0.6%       | 0.6%            | 6.0%          | 5.4%     |       | 4.8%     | 7.1%  |
| Innovation | Power      | The Maverick Leader  | 4   | 2.38%   | MYSTIQUE   | 2.4%       | 0.6%            | 3.6%          | 1.2%     | 3.0%  |          | 1.8%  |
| Mystique   | Innovation | The Secret Weapon    | 4   | 2.38%   | ALERT      |            |                 | 4.2%          | 1.8%     | 5.4%  |          |       |
| Alert      | Prestige   | The Editor-in-Chief  | 3   | 1.79%   |            |            |                 |               |          |       |          |       |
| Mystique   | Alert      | The Archer           | 3   | 1.79%   |            |            |                 |               |          |       |          |       |
| Passion    | Power      | The Peoples Champion | 3   | 1.79%   |            |            | : Missing Arche | etypes        |          |       |          |       |
| Power      | Alert      | The Defender         | 3   | 1.79%   |            |            |                 |               |          |       |          |       |
| Innovation | Mystique   | The Provocateur      | 2   | 1.19%   |            |            | : Most Prevaler | nt Archetypes |          |       |          |       |
| Innovation | Trust      | The Artisan          | 2   | 1.19%   |            |            |                 |               |          |       |          |       |
| Mystique   | Prestige   | The Royal Guard      | 2   | 1.19%   |            |            |                 |               |          |       |          |       |
| Prestige   | Innovation | The Avant-Garde      | 2   | 1.19%   |            |            |                 |               |          |       |          |       |
| Prestige   | Mystique   | The Architect        | 2   | 1.19%   |            |            |                 |               |          |       |          |       |
| Innovation | Alert      | The Quick-Start      | 1   | 0.60%   |            |            |                 |               |          |       |          |       |
| Innovation | Passion    | The Rockstar         | 1   | 0.60%   |            |            |                 |               |          |       |          |       |
| Mystique   | Passion    | The Subtle Touch     | 1   | 0.60%   |            |            |                 |               |          |       |          |       |
| Passion    | Alert      | The Orchestrator     | 1   | 0.60%   |            |            |                 |               |          |       |          |       |
| Power      | Mystique   | The Mastermind       | 1   | 0.60%   |            |            |                 |               |          |       |          |       |