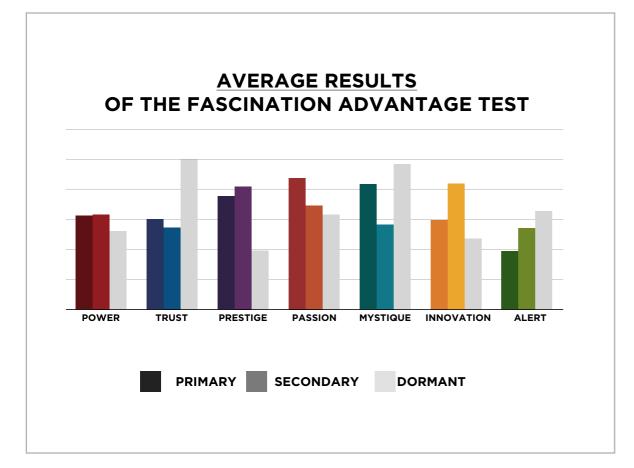

# AN INSIDER'S look AT THE RESEARCH

FROM SALLY HOGSHEAD'S PRESENTATION TO THE BUSINESS EXCELLENCE FORUM & AWARDS ON 02/22/16



## THIS IS WHAT THE RAW DATA ORIGINALLY LOOKED LIKE WHEN WE BEGAN TO COMPARE YOUR ORGANIZATION'S SCORES TO OUR OVERALL TEST POPULATION OF OVER 600,000 PEOPLE.





# THIS IS WHAT THE RAW DATA ORIGINALLY LOOKED LIKE WHEN WE BEGAN TO COMPARE YOUR ORGANIZATION'S SCORES TO OUR OVERALL TEST POPULATION OF OVER 600,000 PEOPLE.

| Primary    | Secondary  | Archetype            | Sum | Percent |            | INNOVATION | PASSION         | POWER         | PRESTIGE | TRUST | MYSTIQUE | ALERT |
|------------|------------|----------------------|-----|---------|------------|------------|-----------------|---------------|----------|-------|----------|-------|
| Power      | Prestige   | The Maestro          | 28  | 9.76%   | INNOVATION |            | 7               | 13            | 11       | 3     | 3        | 5     |
| Innovation | Power      | The Maverick Leader  | 13  | 4.53%   | PASSION    | 12         |                 | 4             | 1        | 4