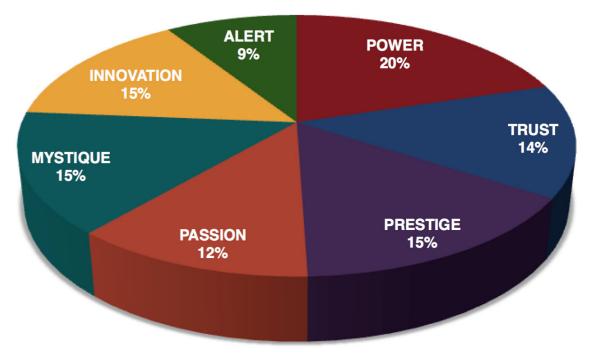

# AVERAGE RESULTS FROM THE FASCINATION ADVANTAGE TEST

#### THE BUSINESS EXCELLENCE FORUM & AWARDS RESULTS FROM THE FASCINATION ADVANTAGE TEST