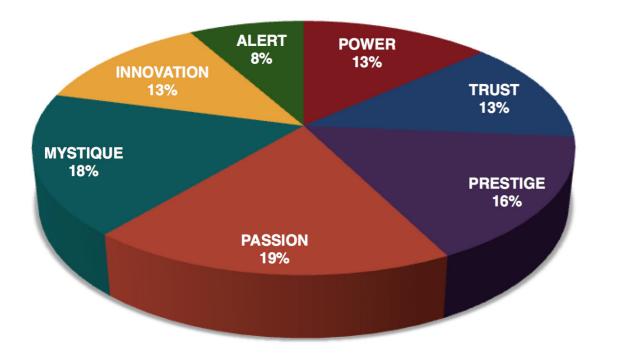

This diagram shows the concentration of Personality Archetypes of the organization.

This is your custom measurement of Fascination Scores. The diagram to the right shows the actual percentages of each Personality Archetype within the organization.