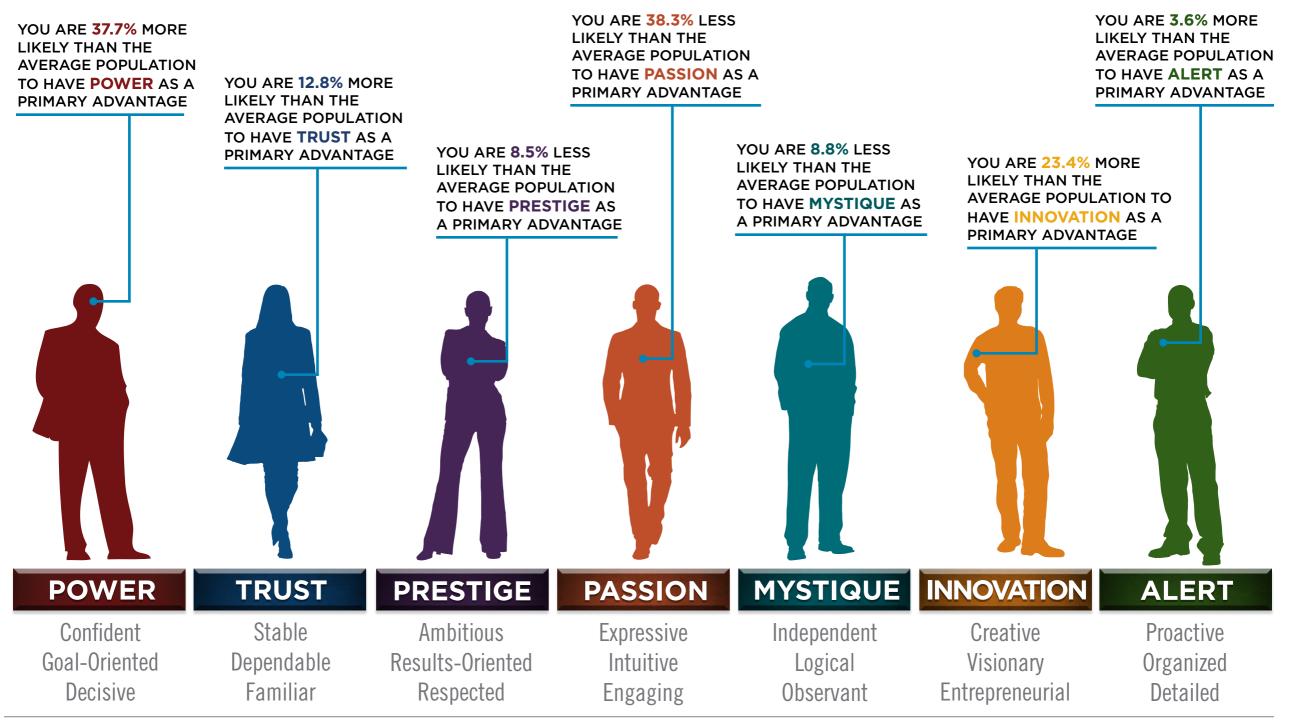

### BASED ON YOUR AUDIENCE'S SCORES FOR "THE FASCINATION ADVANTAGE ASSESSMENT," WE IDENTIFIED THEIR UNIQUE PERSONALITY ADVANTAGES.

WE THEN BUILT CUSTOMIZED INSIGHTS TO PINPOINT WHAT MAKES THIS ORGANIZATION UNIQUELY FASCINATING.