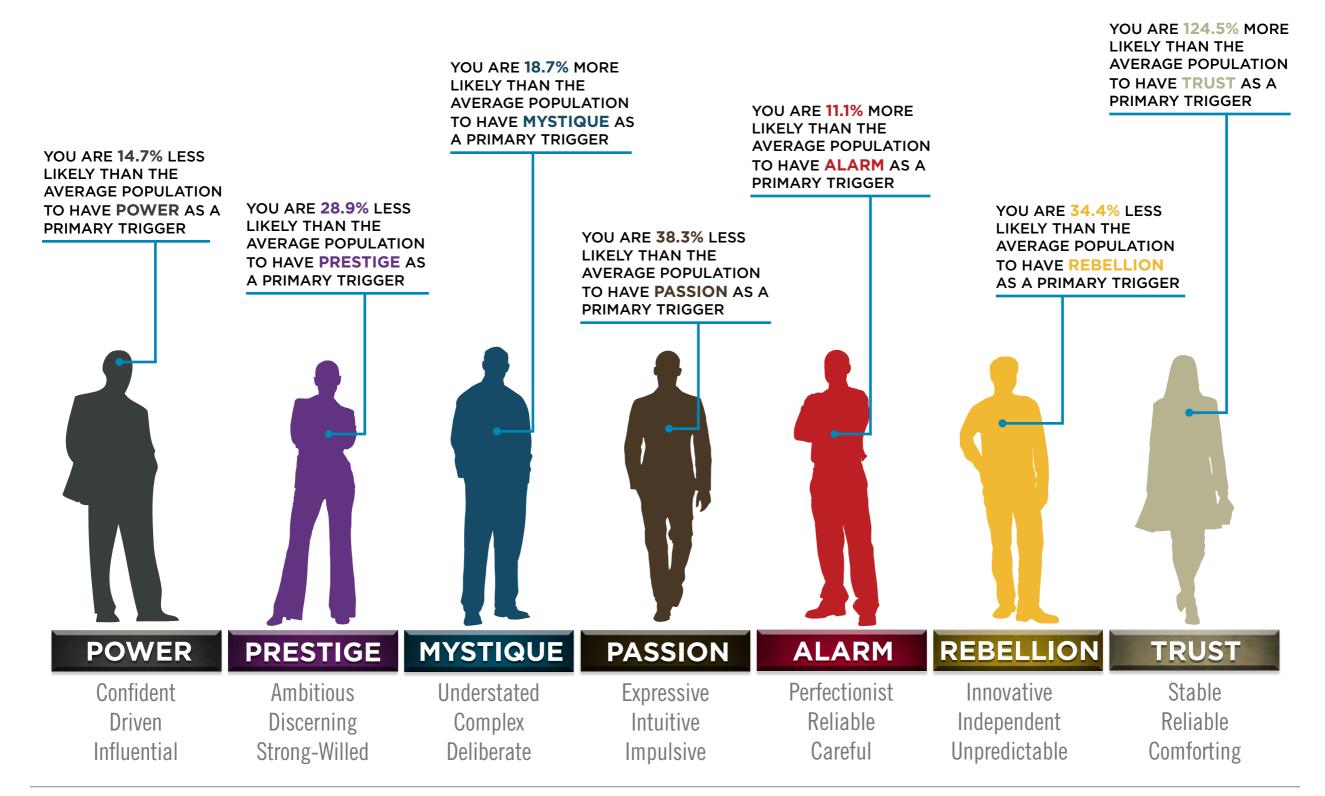

### THIS IS WHAT THE RAW DATA ORIGINALLY LOOKED LIKE WHEN WE BEGAN TO COMPARE YOUR ORGANIZATION'S SCORES TO OUR OVERALL TEST POPULATION OF OVER 200,000 PEOPLE.

# THIS IS WHAT THE RAW DATA ORIGINALLY LOOKED LIKE WHEN WE BEGAN TO COMPARE YOUR ORGANIZATION'S SCORES TO OUR OVERALL TEST POPULATION OF OVER 200,000 PEOPLE.

| Primary   | Secondary | Archetype           | Sum | Percentage |           | PASSION | TRUST                       | MYSTIQUE | PRESTIGE | POWER | ALARM | REBELLION |
|-----------|-----------|---------------------|-----|------------|-----------|---------|-----------------------------|----------|----------|-------|-------|-----------|
| Trust     | Mystique  | The Vault           | 124 | 7.83%      | PASSION   |         | 29                          | 47       | 13       | 19    | 27    | 55        |
| Trust     | Alarm     | The Good Citizen    | 112 | 7.08%      | TRUST     | 40      |                             | 124      | 76       | 40    | 112   | 22        |
| Mystique  | Trust     | The Wise Owl        | 106 | 6.70%      | MYSTIQUE  | 22      | 106                         |          | 22       | 34    | 61    | 62        |
| Alarm     | Trust     | The Sustainer       | 82  | 5.18%      | PRESTIGE  | 34      | 24                          | 34       |          | 45    | 20    | 31        |
| Power     | Prestige  | The Maestro         | 79  | 4.99%      | POWER     | 19      | 60                          | 20       | 79       |       | 11    | 14        |
| Trust     | Prestige  | The Diplomat        | 76  | 4.80%      | ALARM     | 13      | 82                          | 12       | 13       | 30    |       | 8         |
| Mystique  | Rebellion | The Secret Weapon   | 62  | 3.92%      | REBELLION | 27      | 16                          | 17       | 24       | 30    | 9     |           |
| Mystique  | Alarm     | The Bullseye        | 61  | 3.85%      |           |         |                             |          |          |       |       |           |
| Power     | Trust     | The Guardian        | 60  | 3.79%      |           | PASSION | TRUST                       | MYSTIQUE | PRESTIGE | POWER | ALARM | REBELLION |
| Passion   | Rebellion | The Catalyst        | 55  | 3.47%      | PASSION   |         | 1.8%                        | 3.0%     | 0.8%     | 1.2%  | 1.7%  | 3.5%      |
| Passion   | Mystique  | The Intrigue        | 47  | 2.97%      | TRUST     | 2.5%    |                             | 7.8%     | 4.8%     | 2.5%  | 7.1%  | 1.4%      |
| Prestige  | Power     | The Victor          | 45  | 2.84%      | MYSTIQUE  | 1.4%    | 6.7%                        |          | 1.4%     | 2.1%  | 3.9%  | 3.9%      |
| Trust     | Passion   | The Authentic       | 40  | 2.53%      | PRESTIGE  | 2.1%    | 1.5%                        | 2.1%     |          | 2.8%  | 1.3%  | 2.0%      |
| Trust     | Power     | The Gravitas        | 40  | 2.53%      | POWER     | 1.2%    | 3.8%                        | 1.3%     | 5.0%     |       | 0.7%  | 0.9%      |
| Mystique  | Power     | The Veiled Strength | 34  | 2.15%      | ALARM     | 0.8%    | 5.2%                        | 0.8%     | 0.8%     | 1.9%  |       | 0.5%      |
| Prestige  | Mystique  | The Architect       | 34  | 2.15%      | REBELLION | 1.7%    | 1.0%                        | 1.1%     | 1.5%     | 1.9%  | 0.6%  |           |
| Prestige  | Passion   | The Connoisseur     | 34  | 2.15%      |           |         |                             |          |          |       |       |           |
| Prestige  | Rebellion | The Avant-Garde     | 31  | 1.96%      |           |         |                             |          |          |       |       |           |
| Alarm     | Power     | The Sheriff         | 30  | 1.90%      |           |         | : Missing Archetypes        |          |          | •     |       |           |
| Rebellion | Power     | The Maverick Leader | 30  | 1.90%      |           |         |                             |          |          |       |       |           |
| Passion   | Trust     | The Beloved         | 29  | 1.83%      |           |         | : Most Prevalent Archetypes |          | es       |       |       |           |
| Passion   | Alarm     | The Orchestrator    | 27  | 1.71%      |           |         |                             |          |          |       |       |           |
| Rebellion | Passion   | The Rockstar        | 27  | 1.71%      |           |         |                             |          |          |       |       |           |
| Prestige  | Trust     | The Blue Chip       | 24  | 1.52%      |           |         |                             |          |          |       |       |           |
| Rebellion | Prestige  | The Trendsetter     | 24  | 1.52%      |           |         |                             |          |          |       |       |           |
| Mystique  | Passion   | The Subtle Touch    | 22  | 1.39%      |           |         |                             |          |          |       |       |           |
| Mystique  | Prestige  | The Royal Guard     | 22  | 1.39%      |           |         |                             |          |          |       |       |           |
| Trust     | Rebellion | The Evolutionary    | 22  | 1.39%      |           |         |                             |          |          |       |       |           |
| Power     | Mystique  | The Mastermind      | 20  | 1.26%      |           |         |                             |          |          |       |       |           |