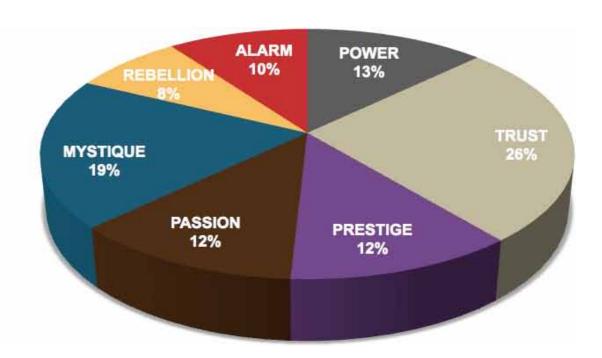

### AMERICAN ACADEMY OF FAMILY PHYSICIANS RESULTS FROM THE FASCINATION ADVANTAGE TEST

| Ţ |                                       |
|---|---------------------------------------|
| 5 | ֡֜֜֜֜֜֜֜֜֜֜֜֜֜֜֜֜֜֜֜֜֜֜֜֜֜֜֜֜֜֜֜֜֜֜֜֜ |
| = | 1                                     |
| H |                                       |
| Ļ |                                       |
| ۵ | 1                                     |
| < |                                       |
| 2 | 2                                     |
|   | 1                                     |
| _ | 1                                     |
|   |                                       |
|   |                                       |