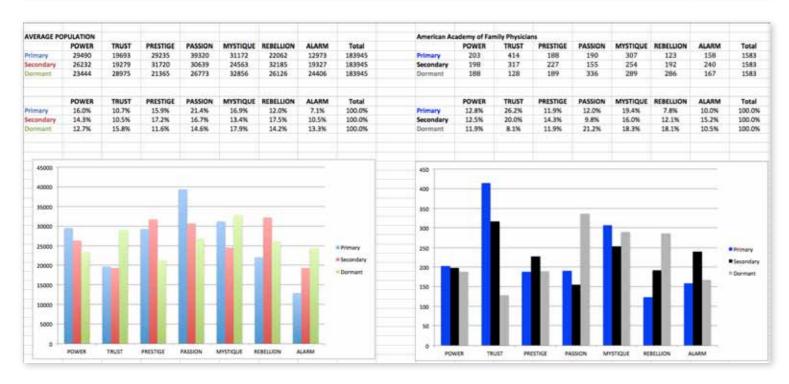

### THIS IS WHAT THE RAW DATA ORIGINALLY LOOKED LIKE WHEN WE BEGAN TO COMPARE YOUR ORGANIZATION'S SCORES TO OUR OVERALL TEST POPULATION OF OVER 200,000 PEOPLE.

# THIS IS WHAT THE RAW DATA ORIGINALLY LOOKED LIKE WHEN WE BEGAN TO COMPARE YOUR ORGANIZATION'S SCORES TO OUR OVERALL TEST POPULATION OF OVER 200,000 PEOPLE.

| Primary   | Secondary | Archetype           | Sum | Percentage |           | PASSION | TRUST                       | MYSTIQUE | PRESTIGE | POWER | ALARM | REBELLION |
|-----------|-----------|---------------------|-----|------------|-----------|---------|-----------------------------|----------|----------|-------|-------|-----------|
| Trust     | Mystique  | The Vault           | 124 | 7.83%      | PASSION   |         | 29                          | 47       | 13       | 19    | 27    | 55        |
| Trust     | Alarm     | The Good Citizen    | 112 | 7.08%      | TRUST     | 40      |                             | 124      | 76       | 40    | 112   | 22        |
| Mystique  | Trust     | The Wise Owl        | 106 | 6.70%      | MYSTIQUE  | 22      | 106                         |          | 22       | 34    | 61    | 62        |
| Alarm     | Trust     | The Sustainer       | 82  | 5.18%      | PRESTIGE  | 34      | 24                          | 34       |          | 45    | 20    | 31        |
| Power     | Prestige  | The Maestro         | 79  | 4.99%      | POWER     | 19      | 60                          | 20       | 79       |       | 11    | 14        |
| Trust     | Prestige  | The Diplomat        | 76  | 4.80%      | ALARM     | 13      | 82                          | 12       | 13       | 30    |       | 8         |
| Mystique  | Rebellion | The Secret Weapon   | 62  | 3.92%      | REBELLION | 27      | 16                          | 17       | 24       | 30    | 9     |           |
| Mystique  | Alarm     | The Bullseye        | 61  | 3.85%      |           |         |                             |          |          |       |       |           |
| Power     | Trust     | The Guardian        | 60  | 3.79%      |           | PASSION | TRUST                       | MYSTIQUE | PRESTIGE | POWER | ALARM | REBELLION |
| Passion   | Rebellion | The Catalyst        | 55  | 3.47%      | PASSION   |         | 1.8%                        | 3.0%     | 0.8%     | 1.2%  | 1.7%  | 3.5%      |
| Passion   | Mystique  | The Intrigue        | 47  | 2.97%      | TRUST     | 2.5%    |                             | 7.8%     | 4.8%     | 2.5%  | 7.1%  | 1.4%      |
| Prestige  | Power     | The Victor          | 45  | 2.84%      | MYSTIQUE  | 1.4%    | 6.7%                        |          | 1.4%     | 2.1%  | 3.9%  | 3.9%      |
| Trust     | Passion   | The Authentic       | 40  | 2.53%      | PRESTIGE  | 2.1%    | 1.5%                        | 2.1%     |          | 2.8%  | 1.3%  | 2.0%      |
| Trust     | Power     | The Gravitas        | 40  | 2.53%      | POWER     | 1.2%    | 3.8%                        | 1.3%     | 5.0%     |       | 0.7%  | 0.9%      |
| Mystique  | Power     | The Veiled Strength | 34  | 2.15%      | ALARM     | 0.8%    | 5.2%                        | 0.8%     | 0.8%     | 1.9%  |       | 0.5%      |
| Prestige  | Mystique  | The Architect       | 34  | 2.15%      | REBELLION | 1.7%    | 1.0%                        | 1.1%     | 1.5%     | 1.9%  | 0.6%  |           |
| Prestige  | Passion   | The Connoisseur     | 34  | 2.15%      |           |         |                             |          |          |       |       |           |
| Prestige  | Rebellion | The Avant-Garde     | 31  | 1.96%      |           |         |                             |          |          |       |       |           |
| Alarm     | Power     | The Sheriff         | 30  | 1.90%      |           |         | : Missing Archetypes        |          |          | •     |       |           |
| Rebellion | Power     | The Maverick Leader | 30  | 1.90%      |           |         |                             |          |          |       |       |           |
| Passion   | Trust     | The Beloved         | 29  | 1.83%      |           |         | : Most Prevalent Archetypes |          | es       |       |       |           |
| Passion   | Alarm     | The Orchestrator    | 27  | 1.71%      |           |         |                             |          |          |       |       |           |
| Rebellion | Passion   | The Rockstar        | 27  | 1.71%      |           |         |                             |          |          |       |       |           |
| Prestige  | Trust     | The Blue Chip       | 24  | 1.52%      |           |         |                             |          |          |       |       |           |
| Rebellion | Prestige  | The Trendsetter     | 24  | 1.52%      |           |         |                             |          |          |       |       |           |
| Mystique  | Passion   | The Subtle Touch    | 22  | 1.39%      |           |         |                             |          |          |       |       |           |
| Mystique  | Prestige  | The Royal Guard     | 22  | 1.39%      |           |         |                             |          |          |       |       |           |
| Trust     | Rebellion | The Evolutionary    | 22  | 1.39%      |           |         |                             |          |          |       |       |           |
| Power     | Mystique  | The Mastermind      | 20  | 1.26%      |           |         |                             |          |          |       |       |           |