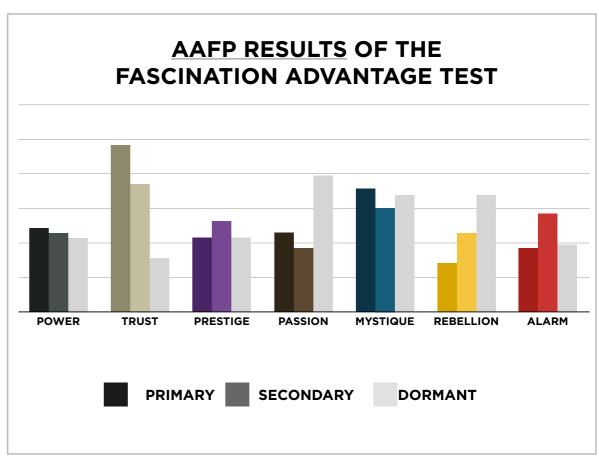

### AMERICAN ACADEMY OF FAMILY PHYSICIANS RESULTS FROM THE FASCINATION ADVANTAGE TEST

| Ţ |                                       |
|---|---------------------------------------|
| 5 | ֡֜֜֜֜֜֜֜֜֜֜֜֜֜֜֜֜֜֜֜֜֜֜֜֜֜֜֜֜֜֜֜֜֜֜֜֜ |
| = | 1                                     |
| H |                                       |
| Ļ |                                       |
| ۵ | 1                                     |
| < |                                       |
| 2 | 2                                     |
|   | 1                                     |
| _ | 1                                     |
|   |                                       |
|   |                                       |