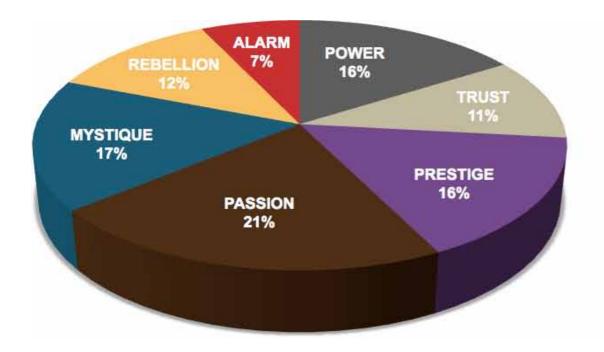

|          |          |       |       |           |
| Trust     | Rebellion | The Evolutionary    | 22  | 1.39%      |           |         |                             |          |          |       |       |           |
| Power     | Mystique  | The Mastermind      | 20  | 1.26%      |           |         |                             |          |          |       |       |           |



As we prepared for the event, here's our spreadsheet, organized by "Personality Archetype"

### THIS IS WHAT THE RAW DATA ORIGINALLY LOOKED LIKE WHEN WE BEGAN TO COMPARE YOUR ORGANIZATION'S SCORES TO OUR OVERALL TEST POPULATION OF OVER 200,000 PEOPLE.

### AVERAGE RESULTS FROM THE FASCINATION ADVANTAGE TEST

### AMERICAN ACADEMY OF FAMILY PHYSICIANS RESULTS FROM THE FASCINATION ADVANTAGE TEST





| Ţ |                                       |
|---|---------------------------------------|
| 5 | ֡֜֜֜֜֜֜֜֜֜֜֜֜֜֜֜֜֜֜֜֜֜֜֜֜֜֜֜֜֜֜֜֜֜֜֜֜ |
| = | 1                                     |
| H |                                       |
| Ļ |                                       |
| ۵ | 1                                     |
| < |                                       |
| 2 | 2                                     |
|   | 1                                     |
| _ | 1                                     |
|   |                                       |
|   |                                       |

#### SECONDARY TRIGGER

**PASSION** You connect with emotion

TRUST You build loyalty with consistency

GUARDIAN

Established • Genuine

Sure-Footed

THE

**SUSTAINER** 

Steadfast • Composed

By-t