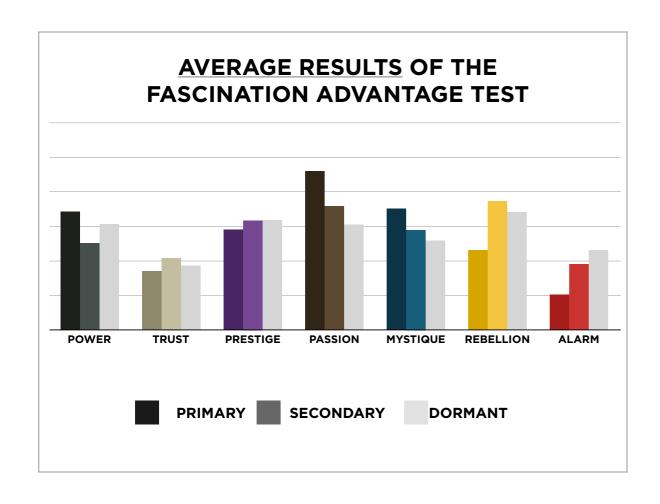

# AN INSIDER'S look AT THE RESEARCH

FROM SALLY HOGSHEAD'S PRESENTATION TO AMERICAN ACADEMY OF FAMILY PHYSICIANS ON 09/27/13



For information, visit HowToFascinate.com or contact Hello@HowToFascinate.com.

### THIS IS WHAT THE RAW DATA ORIGINALLY LOOKED LIKE WHEN WE BEGAN TO COMPARE YOUR ORGANIZATION'S SCORES TO OUR OVERALL TEST POPULATION OF OVER 200,000 PEOPLE.





# THIS IS WHAT THE RAW DATA ORIGINALLY LOOKED LIKE WHEN WE BEGAN TO COMPARE YOUR ORGANIZATION'S SCORES TO OUR OVERALL TEST POPULATION OF OVER 200,000 PEOPLE.

| Primary   | Secondary | Archetype           | Sum | Percentage |           | PASSION | TRUST                       | MYSTIQUE | PRESTIGE | POWER | ALARM | REBELLION |
|-----------|-----------|---------------------|-----|------------|-----------|---------|-----------------------------|----------|----------|-------|-------|-----------|
| Trust     | Mystique  | The Vault           | 124 | 7.83%      | PASSION   |         | 29                          | 47       | 13       | 19    | 27    | 55        |
| Trust     | Alarm     | The Good Citizen    | 112 | 7.08%      | TRUST     | 40      |                             | 124      |